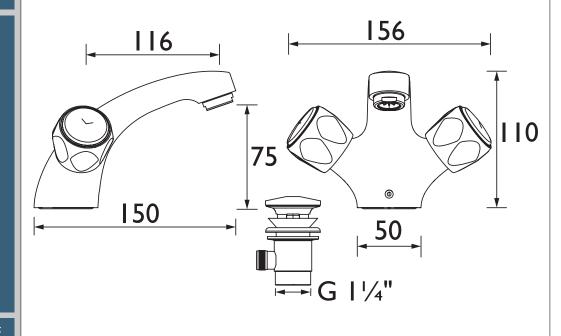

#### **Product Certifications:**

WRAS Cert. Number: 1906903 WRAS Expiry Date: 30/06/2024

Dimensions (measurements in mm)

For more products, visit our website: http://www.bristan.com

| Flow Rates (I/min)    |     |      |    |      |      |      |  |
|-----------------------|-----|------|----|------|------|------|--|
| System Pressure (bar) | 0.2 | 0.5  | 1  | 2    | 3    | 5    |  |
| VAC BAS C MT          | 9.1 | 12.7 | 20 | 28.5 | 34.9 | 45.1 |  |