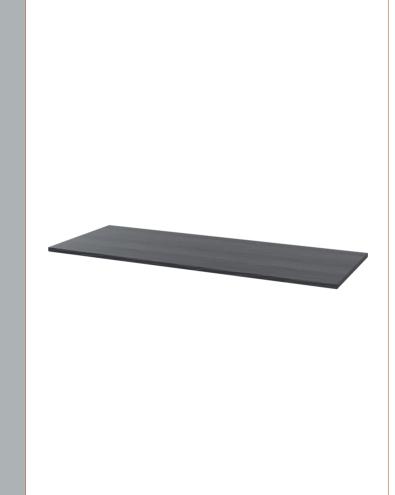

D-Shape

Sales Code: MWT221260 Description: 1200 Worktop (1205X460x18mm)

| <b>Product Dimensions</b>       |                               |
|---------------------------------|-------------------------------|
| Height (mm):                    | 18                            |
| Width (mm):                     | 1205                          |
| Depth (mm):                     | 460                           |
| Nett Weight (kg):               | 6                             |
| <b>Packaging Dimensions</b>     |                               |
| Height (mm):                    | 25                            |
| Width (mm):                     | 1225                          |
| Depth (mm):                     | 510                           |
| Gross Weight (kg):              | 6.5                           |
| Packaging Data                  |                               |
| Box Colour:                     | Brown Cardboard Box - Printed |
| Box Qty:                        | 1                             |
| Label Size:                     | 100 x 50                      |
| Label Colour:                   | Not Applicable                |
| Label Qty:                      | 0                             |
| <b>Outer Box Dimensions (If</b> | Applicable)                   |
| Height (mm):                    |                               |
| Width (mm):                     |                               |
| Depth (mm):                     |                               |
| Gross Weight (kg):              |                               |
| Barcode:                        | 5056678471302                 |
| <b>Product Details</b>          |                               |
| Country of Origin:              | United Kingdom                |
| Fitting Instruction:            | No                            |
| CE & UKCA:                      | N/A                           |
| FSC Certified Materials:        | Yes                           |
| Colour:                         | Graphite Grey Woodgrain       |
| Construction Method:            | Not Applicable                |
| Construction Type:              | Not Applicable                |
| Cabinet Finish:                 | Not Applicable                |
| Fascia Finish:                  | MFC Textured Woodgrain        |
| Cabinet Thickness (mm):         |                               |
| Fascia Thickness (mm):          | 18                            |
| Drawer Included:                | Not Applicable                |
| Drawer Type:                    | Not Applicable                |
| No of Shelves:                  | Not Applicable                |
| Hinge Type:                     | Not Applicable                |
| Hinge Included:                 | Not Applicable                |
| Adjustable Legs:                | Not Applicable                |
| Fixings Included:               | Yes                           |
| Handle Style:                   | Not Applicable                |
| Waste Shroud:                   | Not Applicable                |
| Handle Included:                | Not Applicable                |