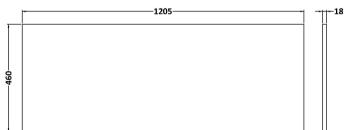

D-Shape

Sales Code: MWT221260 Description: 1200 Worktop (1205X460x18mm)

| <b>Product Dimensions</b>       |                               |
|---------------------------------|-------------------------------|
| Height (mm):                    | 18                            |
| Width (mm):                     | 1205                          |
| Depth (mm):                     | 460                           |
| Nett Weight (kg):               | 6                             |
| <b>Packaging Dimensions</b>     |                               |
| Height (mm):                    | 25                            |
| Width (mm):                     | 1225                          |
| Depth (mm):                     | 510                           |
| Gross Weight (kg):              | 6.5                           |
| Packaging Data                  |                               |
| Box Colour:                     | Brown Cardboard Box - Printed |
| Box Qty:                        | 1                             |
| Label Size:                     | 100 x 50                      |
| Label Colour:                   | Not Applicable                |
| Label Qty:                      | 0                             |
| <b>Outer Box Dimensions (If</b> | Applicable)                   |
| Height (mm):                    |                               |
| Width (mm):                     |                               |
| Depth (mm):                     |                               |
| Gross Weight (kg):              |                               |
| Barcode:                        | 5056678471302                 |
| <b>Product Details</b>          |                               |
| Country of Origin:              | United Kingdom                |
| Fitting Instruction:            | No                            |
| CE & UKCA:                      | N/A                           |
| FSC Certified Materials:        | Yes                           |
| Colour:                         | Graphite Grey Woodgrain       |
| Construction Method:            | Not Applicable                |
| Construction Type:              | Not Applicable                |
| Cabinet Finish:                 | Not Applicable                |
| Fascia Finish:                  | MFC Textured Woodgrain        |
| Cabinet Thickness (mm):         |                               |
| Fascia Thickness (mm):          | 18                            |
| Drawer Included:                | Not Applicable                |
| Drawer Type:                    | Not Applicable                |
| No of Shelves:                  | Not Applicable                |
| Hinge Type:                     | Not Applicable                |
| Hinge Included:                 | Not Applicable                |
| Adjustable Legs:                | Not Applicable                |
| Fixings Included:               | Yes                           |
| Handle Style:                   | Not Applicable                |
| Waste Shroud:                   | Not Applicable                |
| Handle Included:                | Not Applicable                |