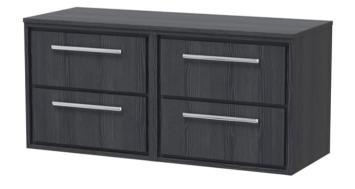

## ROXOR

Sales Code: LIL2224W2 Description: 1200 Wh 4-Drawer Unit & Worktop

|  |  | etai |  |
|--|--|------|--|
|  |  |      |  |
|  |  |      |  |

Barcode: 5056678486474

Sales Code: NFF2224 Description: 600 Wh 2 Drawer Unit (455 Deep)