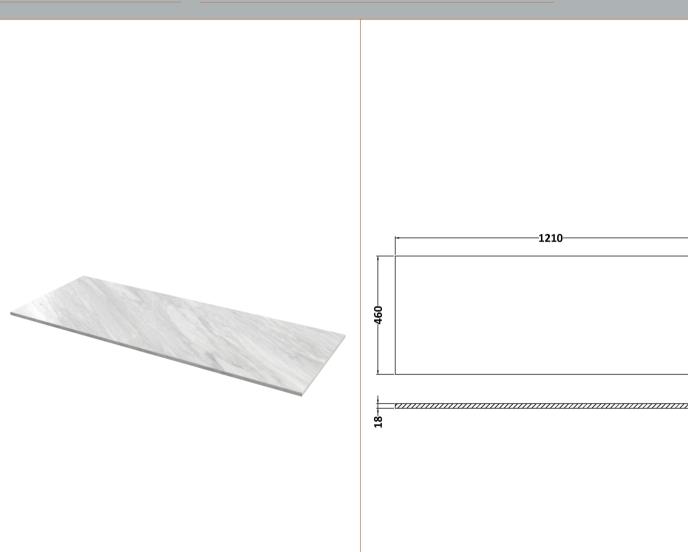

Not Applicable

Handle Type:

Sales Code: LOM91246 Description: 1200 Marble Top (1210 X 460mm)

| Height (mm): 18                                                                                                                                                                                                                               |
|-----------------------------------------------------------------------------------------------------------------------------------------------------------------------------------------------------------------------------------------------|
| Depth (mm):       460         Nett Weight (kg):       25.5         Packaging Dimensions         Height (mm):       35         Width (mm):       1250         Depth (mm):       500         Gross Weight (kg):       26         Packaging Data |
| Depth (mm):       460         Nett Weight (kg):       25.5         Packaging Dimensions         Height (mm):       35         Width (mm):       1250         Depth (mm):       500         Gross Weight (kg):       26         Packaging Data |
| Packaging Dimensions           Height (mm):         35           Width (mm):         1250           Depth (mm):         500           Gross Weight (kg):         26           Packaging Data         26                                       |
| Height (mm):       35         Width (mm):       1250         Depth (mm):       500         Gross Weight (kg):       26         Packaging Data                                                                                                 |
| Width (mm):       1250         Depth (mm):       500         Gross Weight (kg):       26         Packaging Data                                                                                                                               |
| Depth (mm):         500           Gross Weight (kg):         26           Packaging Data                                                                                                                                                      |
| Gross Weight (kg): 26 Packaging Data                                                                                                                                                                                                          |
| Packaging Data                                                                                                                                                                                                                                |
|                                                                                                                                                                                                                                               |
| Box Colour: Brown Cardboard Box                                                                                                                                                                                                               |
|                                                                                                                                                                                                                                               |
| Box Qty: 1                                                                                                                                                                                                                                    |
| Label Size: 100 x 50                                                                                                                                                                                                                          |
| Label Colour: White Label                                                                                                                                                                                                                     |
| Label Qty: 1                                                                                                                                                                                                                                  |
| Outer Box Dimensions (If Applicable)                                                                                                                                                                                                          |
| Height (mm):                                                                                                                                                                                                                                  |
| Width (mm):                                                                                                                                                                                                                                   |
| Depth (mm):                                                                                                                                                                                                                                   |
| Gross Weight (kg):                                                                                                                                                                                                                            |
| Barcode: 5056678482384                                                                                                                                                                                                                        |
| Product Details                                                                                                                                                                                                                               |
| Country of Origin: China                                                                                                                                                                                                                      |
| Fitting Instruction: No                                                                                                                                                                                                                       |
| CE & UKCA: N/A                                                                                                                                                                                                                                |
| FSC Certified Materials: Yes                                                                                                                                                                                                                  |
| Colour: White                                                                                                                                                                                                                                 |
| Construction Method: Not Applicable                                                                                                                                                                                                           |
| Construction Type: Not Applicable                                                                                                                                                                                                             |
| Cabinet Finish: Not Applicable                                                                                                                                                                                                                |
| Fascia Finish: Natural Marble                                                                                                                                                                                                                 |
| Cabinet Thickness (mm):                                                                                                                                                                                                                       |
| Fascia Thickness (mm): 14                                                                                                                                                                                                                     |
| Drawer Included: Not Applicable                                                                                                                                                                                                               |
| Drawer Type: Not Applicable                                                                                                                                                                                                                   |
| No of Shelves: 0                                                                                                                                                                                                                              |
| Hinge Type: Not Applicable                                                                                                                                                                                                                    |
| Hinge Included: Not Applicable                                                                                                                                                                                                                |
| Adjustable Legs: Not Applicable                                                                                                                                                                                                               |
| Fixings Included: No                                                                                                                                                                                                                          |
| Handle Style: Not Applicable                                                                                                                                                                                                                  |
| Waste Shroud: Not Applicable                                                                                                                                                                                                                  |
| Handle Included: Not Applicable                                                                                                                                                                                                               |
| Handle Type: Not Applicable                                                                                                                                                                                                                   |

Sales Code: LOM31246 Description: 1200 Marble Top (1210 X 460mm)

| <b>Product Dimensions</b>            |                     |  |  |
|--------------------------------------|---------------------|--|--|
| Height (mm):                         | 18                  |  |  |
| Width (mm):                          | 1210                |  |  |
| Depth (mm):                          | 460                 |  |  |
| Nett Weight (kg):                    | 25.5                |  |  |
| Packaging Dimensions                 |                     |  |  |
| Height (mm):                         | 35                  |  |  |
| Width (mm):                          | 1250                |  |  |
| Depth (mm):                          | 500                 |  |  |
| Gross Weight (kg):                   | 26                  |  |  |
| Packaging Data                       |                     |  |  |
| Box Colour:                          | Brown Cardboard Box |  |  |
| Box Qty:                             | 1                   |  |  |
| Label Size:                          | 100 x 50            |  |  |
| Label Colour:                        | White Label         |  |  |
| Label Qty:                           | 1                   |  |  |
| <b>Outer Box Dimensions (If Appl</b> | licable)            |  |  |
| Height (mm):                         |                     |  |  |
| Width (mm):                          |                     |  |  |
| Depth (mm):                          |                     |  |  |
| Gross Weight (kg):                   |                     |  |  |
| Barcode:                             | 5056678477243       |  |  |
| <b>Product Details</b>               |                     |  |  |
| Country of Origin:                   | China               |  |  |
| Fitting Instruction:                 | No                  |  |  |
| CE & UKCA:                           | N/A                 |  |  |
| FSC Certified Materials:             | Yes                 |  |  |
| Colour:                              | Grey                |  |  |
| Construction Method:                 | Not Applicable      |  |  |
| Construction Type:                   | Not Applicable      |  |  |
| Cabinet Finish:                      | Not Applicable      |  |  |
| Fascia Finish:                       | Natural Marble      |  |  |
| Cabinet Thickness (mm):              |                     |  |  |
| Fascia Thickness (mm):               | 14                  |  |  |
| Drawer Included:                     | Not Applicable      |  |  |
| Drawer Type:                         | Not Applicable      |  |  |
| No of Shelves:                       | 0                   |  |  |
| Hinge Type:                          | Not Applicable      |  |  |
| Hinge Included:                      | Not Applicable      |  |  |
| Adjustable Legs:                     | Not Applicable      |  |  |
| Fixings Included:                    | No                  |  |  |
| Handle Style:                        | Not Applicable      |  |  |
| Waste Shroud:                        | Not Applicable      |  |  |
| Handle Included:                     | Not Applicable      |  |  |
| Handle Type:                         | Not Applicable      |  |  |
|                                      |                     |  |  |

Sales Code: LOM11246 Description: 1200 Marble Top (1210 X 460mm)

| Product Dimensions            |                     |  |
|-------------------------------|---------------------|--|
| Height (mm):                  | 18                  |  |
| Width (mm):                   | 1210                |  |
| Depth (mm):                   | 460                 |  |
| Nett Weight (kg):             | 25.5                |  |
| Packaging Dimensions          |                     |  |
| Height (mm):                  | 35                  |  |
| Width (mm):                   | 1250                |  |
| Depth (mm):                   | 500                 |  |
| Gross Weight (kg):            | 26                  |  |
| Packaging Data                |                     |  |
| Box Colour:                   | Brown Cardboard Box |  |
| Box Qty:                      | 1                   |  |
| Label Size:                   | 100 x 50            |  |
| Label Colour:                 | White Label         |  |
| Label Qty:                    | 1                   |  |
| Outer Box Dimensions (If Appl | icable)             |  |
| Height (mm):                  | <u> </u>            |  |
| Width (mm):                   |                     |  |
| Depth (mm):                   |                     |  |
| Gross Weight (kg):            |                     |  |
| Barcode:                      | 5056678477236       |  |
| Product Details               |                     |  |
| Country of Origin:            | China               |  |
| Fitting Instruction:          | No                  |  |
| CE & UKCA:                    | N/A                 |  |
| FSC Certified Materials:      | Yes                 |  |
| Colour:                       | White               |  |
| Construction Method:          | Not Applicable      |  |
| Construction Type:            | Not Applicable      |  |
| Cabinet Finish:               | Not Applicable      |  |
| Fascia Finish:                | Natural Marble      |  |
| Cabinet Thickness (mm):       |                     |  |
| Fascia Thickness (mm):        | 14                  |  |
| Drawer Included:              | Not Applicable      |  |
| Drawer Type:                  | Not Applicable      |  |
| No of Shelves:                | 0                   |  |
| Hinge Type:                   | Not Applicable      |  |
| Hinge Included:               | Not Applicable      |  |
| Adjustable Legs:              | Not Applicable      |  |
| Fixings Included:             | No                  |  |
| Handle Style:                 | Not Applicable      |  |
| Waste Shroud:                 | Not Applicable      |  |
| Handle Included:              | Not Applicable      |  |
| Handle Type:                  | Not Applicable      |  |