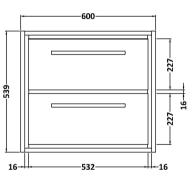

Handle Type:

| <b>Product Dimensions</b>            |                                |  |  |
|--------------------------------------|--------------------------------|--|--|
| Height (mm):                         | 539                            |  |  |
| Width (mm):                          | 600                            |  |  |
| Depth (mm):                          | 455                            |  |  |
| Nett Weight (kg):                    | 29                             |  |  |
| <b>Packaging Dimensions</b>          |                                |  |  |
| Height (mm):                         | 577                            |  |  |
| Width (mm):                          | 632                            |  |  |
| Depth (mm):                          | 480                            |  |  |
| Gross Weight (kg):                   | 29.5                           |  |  |
| Packaging Data                       |                                |  |  |
| Box Colour:                          | Brown Cardboard Box - Printed  |  |  |
| Box Qty:                             | 0                              |  |  |
| Label Size:                          | 0 x 0                          |  |  |
| Label Colour:                        | White Label                    |  |  |
| Label Qty:                           | 2                              |  |  |
| Outer Box Dimensions (If Applicable) |                                |  |  |
| Height (mm):                         |                                |  |  |
| Width (mm):                          |                                |  |  |
| Depth (mm):                          |                                |  |  |
| Gross Weight (kg):                   |                                |  |  |
| Barcode:                             | 5056678485712                  |  |  |
| <b>Product Details</b>               |                                |  |  |
| Country of Origin:                   | China                          |  |  |
| Fitting Instruction:                 | No                             |  |  |
| CE & UKCA:                           | N/A                            |  |  |
| FSC Certified Materials:             | Yes                            |  |  |
| Colour:                              | Graphite Grey Woodgrain        |  |  |
| Construction Method:                 | Cam & Wood Dowel               |  |  |
| Construction Type:                   | Rigid                          |  |  |
| Cabinet Finish:                      | MFC Textured Woodgrain         |  |  |
| Fascia Finish:                       | MFC Textured Woodgrain         |  |  |
| Cabinet Thickness (mm):              | 18                             |  |  |
| Fascia Thickness (mm):               | 18                             |  |  |
| Drawer Included:                     | Yes                            |  |  |
| Drawer Type:                         | 80mm High Metal S/C Inc Galler |  |  |
| No of Shelves:                       | 0                              |  |  |
| Hinge Type:                          | Not Applicable                 |  |  |
| Hinge Included:                      | Not Applicable                 |  |  |
| Adjustable Legs:                     | No, Not Required               |  |  |
| Fixings Included:                    | Yes                            |  |  |
| Handle Style:                        | Contemporary                   |  |  |
| Waste Shroud:                        | Yes                            |  |  |
| Handle Included:                     | Yes, Supplied                  |  |  |