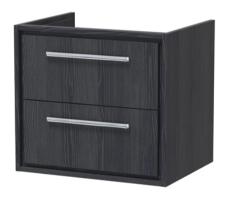

## ROXOR

Sales Code: LIL2224W2 Description: 1200 Wh 4-Drawer Unit & Worktop

|  |  | etai |  |
|--|--|------|--|
|  |  |      |  |
|  |  |      |  |

Barcode: 5056678486474

Sales Code: NFF2224 Description: 600 Wh 2 Drawer Unit (455 Deep)