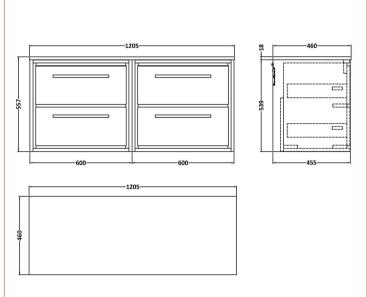

Handle Type:

| <b>Product Dimensions</b>            |                                |  |  |
|--------------------------------------|--------------------------------|--|--|
| Height (mm):                         | 539                            |  |  |
| Width (mm):                          | 600                            |  |  |
| Depth (mm):                          | 455                            |  |  |
| Nett Weight (kg):                    | 29                             |  |  |
| <b>Packaging Dimensions</b>          |                                |  |  |
| Height (mm):                         | 577                            |  |  |
| Width (mm):                          | 632                            |  |  |
| Depth (mm):                          | 480                            |  |  |
| Gross Weight (kg):                   | 29.5                           |  |  |
| Packaging Data                       |                                |  |  |
| Box Colour:                          | Brown Cardboard Box - Printed  |  |  |
| Box Qty:                             | 0                              |  |  |
| Label Size:                          | 0 x 0                          |  |  |
| Label Colour:                        | White Label                    |  |  |
| Label Qty:                           | 2                              |  |  |
| Outer Box Dimensions (If Applicable) |                                |  |  |
| Height (mm):                         |                                |  |  |
| Width (mm):                          |                                |  |  |
| Depth (mm):                          |                                |  |  |
| Gross Weight (kg):                   |                                |  |  |
| Barcode:                             | 5056678485712                  |  |  |
| <b>Product Details</b>               |                                |  |  |
| Country of Origin:                   | China                          |  |  |
| Fitting Instruction:                 | No                             |  |  |
| CE & UKCA:                           | N/A                            |  |  |
| FSC Certified Materials:             | Yes                            |  |  |
| Colour:                              | Graphite Grey Woodgrain        |  |  |
| Construction Method:                 | Cam & Wood Dowel               |  |  |
| Construction Type:                   | Rigid                          |  |  |
| Cabinet Finish:                      | MFC Textured Woodgrain         |  |  |
| Fascia Finish:                       | MFC Textured Woodgrain         |  |  |
| Cabinet Thickness (mm):              | 18                             |  |  |
| Fascia Thickness (mm):               | 18                             |  |  |
| Drawer Included:                     | Yes                            |  |  |
| Drawer Type:                         | 80mm High Metal S/C Inc Galler |  |  |
| No of Shelves:                       | 0                              |  |  |
| Hinge Type:                          | Not Applicable                 |  |  |
| Hinge Included:                      | Not Applicable                 |  |  |
| Adjustable Legs:                     | No, Not Required               |  |  |
| Fixings Included:                    | Yes                            |  |  |
| Handle Style:                        | Contemporary                   |  |  |
| Waste Shroud:                        | Yes                            |  |  |
| Handle Included:                     | Yes, Supplied                  |  |  |

D-Shape

Sales Code: MWT221260 Description: 1200 Worktop (1205X460x18mm)

| <b>Product Dimensions</b>       |                               |
|---------------------------------|-------------------------------|
| Height (mm):                    | 18                            |
| Width (mm):                     | 1205                          |
| Depth (mm):                     | 460                           |
| Nett Weight (kg):               | 6                             |
| <b>Packaging Dimensions</b>     |                               |
| Height (mm):                    | 25                            |
| Width (mm):                     | 1225                          |
| Depth (mm):                     | 510                           |
| Gross Weight (kg):              | 6.5                           |
| Packaging Data                  |                               |
| Box Colour:                     | Brown Cardboard Box - Printed |
| Box Qty:                        | 1                             |
| Label Size:                     | 100 x 50                      |
| Label Colour:                   | Not Applicable                |
| Label Qty:                      | 0                             |
| <b>Outer Box Dimensions (If</b> | Applicable)                   |
| Height (mm):                    |                               |
| Width (mm):                     |                               |
| Depth (mm):                     |                               |
| Gross Weight (kg):              |                               |
| Barcode:                        | 5056678471302                 |
| <b>Product Details</b>          |                               |
| Country of Origin:              | United Kingdom                |
| Fitting Instruction:            | No                            |
| CE & UKCA:                      | N/A                           |
| FSC Certified Materials:        | Yes                           |
| Colour:                         | Graphite Grey Woodgrain       |
| Construction Method:            | Not Applicable                |
| Construction Type:              | Not Applicable                |
| Cabinet Finish:                 | Not Applicable                |
| Fascia Finish:                  | MFC Textured Woodgrain        |
| Cabinet Thickness (mm):         |                               |
| Fascia Thickness (mm):          | 18                            |
| Drawer Included:                | Not Applicable                |
| Drawer Type:                    | Not Applicable                |
| No of Shelves:                  | Not Applicable                |
| Hinge Type:                     | Not Applicable                |
| Hinge Included:                 | Not Applicable                |
| Adjustable Legs:                | Not Applicable                |
| Fixings Included:               | Yes                           |
| Handle Style:                   | Not Applicable                |
| Waste Shroud:                   | Not Applicable                |
| Handle Included:                | Not Applicable                |