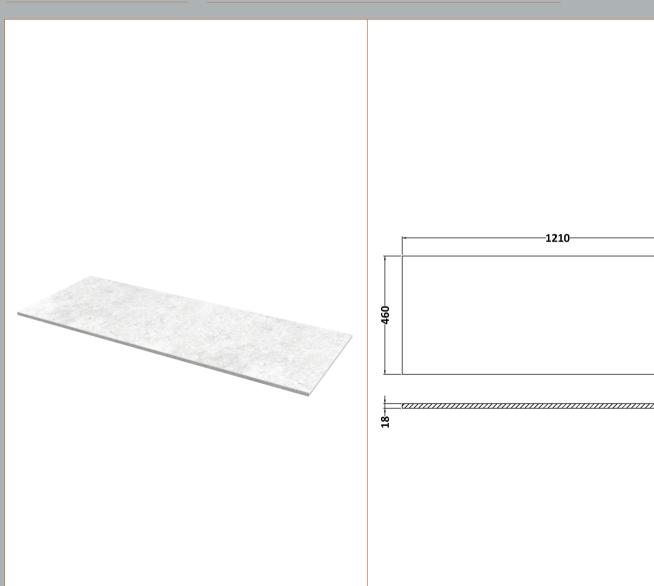

Not Applicable

Handle Type:

Sales Code: LOM91246 Description: 1200 Marble Top (1210 X 460mm)

| Height (mm): 18                                                                                                                                                                                                                               |
|-----------------------------------------------------------------------------------------------------------------------------------------------------------------------------------------------------------------------------------------------|
| Depth (mm):       460         Nett Weight (kg):       25.5         Packaging Dimensions         Height (mm):       35         Width (mm):       1250         Depth (mm):       500         Gross Weight (kg):       26         Packaging Data |
| Depth (mm):       460         Nett Weight (kg):       25.5         Packaging Dimensions         Height (mm):       35         Width (mm):       1250         Depth (mm):       500         Gross Weight (kg):       26         Packaging Data |
| Packaging Dimensions           Height (mm):         35           Width (mm):         1250           Depth (mm):         500           Gross Weight (kg):         26           Packaging Data         26                                       |
| Height (mm):       35         Width (mm):       1250         Depth (mm):       500         Gross Weight (kg):       26         Packaging Data                                                                                                 |
| Width (mm):       1250         Depth (mm):       500         Gross Weight (kg):       26         Packaging Data                                                                                                                               |
| Depth (mm):         500           Gross Weight (kg):         26           Packaging Data                                                                                                                                                      |
| Gross Weight (kg): 26 Packaging Data                                                                                                                                                                                                          |
| Packaging Data                                                                                                                                                                                                                                |
|                                                                                                                                                                                                                                               |
| Box Colour: Brown Cardboard Box                                                                                                                                                                                                               |
|                                                                                                                                                                                                                                               |
| Box Qty: 1                                                                                                                                                                                                                                    |
| Label Size: 100 x 50                                                                                                                                                                                                                          |
| Label Colour: White Label                                                                                                                                                                                                                     |
| Label Qty: 1                                                                                                                                                                                                                                  |
| Outer Box Dimensions (If Applicable)                                                                                                                                                                                                          |
| Height (mm):                                                                                                                                                                                                                                  |
| Width (mm):                                                                                                                                                                                                                                   |
| Depth (mm):                                                                                                                                                                                                                                   |
| Gross Weight (kg):                                                                                                                                                                                                                            |
| Barcode: 5056678482384                                                                                                                                                                                                                        |
| Product Details                                                                                                                                                                                                                               |
| Country of Origin: China                                                                                                                                                                                                                      |
| Fitting Instruction: No                                                                                                                                                                                                                       |
| CE & UKCA: N/A                                                                                                                                                                                                                                |
| FSC Certified Materials: Yes                                                                                                                                                                                                                  |
| Colour: White                                                                                                                                                                                                                                 |
| Construction Method: Not Applicable                                                                                                                                                                                                           |
| Construction Type: Not Applicable                                                                                                                                                                                                             |
| Cabinet Finish: Not Applicable                                                                                                                                                                                                                |
| Fascia Finish: Natural Marble                                                                                                                                                                                                                 |
| Cabinet Thickness (mm):                                                                                                                                                                                                                       |
| Fascia Thickness (mm): 14                                                                                                                                                                                                                     |
| Drawer Included: Not Applicable                                                                                                                                                                                                               |
| Drawer Type: Not Applicable                                                                                                                                                                                                                   |
| No of Shelves: 0                                                                                                                                                                                                                              |
| Hinge Type: Not Applicable                                                                                                                                                                                                                    |
| Hinge Included: Not Applicable                                                                                                                                                                                                                |
| Adjustable Legs: Not Applicable                                                                                                                                                                                                               |
| Fixings Included: No                                                                                                                                                                                                                          |
| Handle Style: Not Applicable                                                                                                                                                                                                                  |
| Waste Shroud: Not Applicable                                                                                                                                                                                                                  |
| Handle Included: Not Applicable                                                                                                                                                                                                               |
| Handle Type: Not Applicable                                                                                                                                                                                                                   |

Sales Code: LOM31246 Description: 1200 Marble Top (1210 X 460mm)

| <b>Product Dimensions</b>            |                     |  |  |
|--------------------------------------|---------------------|--|--|
| Height (mm):                         | 18                  |  |  |
| Width (mm):                          | 1210                |  |  |
| Depth (mm):                          | 460                 |  |  |
| Nett Weight (kg):                    | 25.5                |  |  |
| Packaging Dimensions                 |                     |  |  |
| Height (mm):                         | 35                  |  |  |
| Width (mm):                          | 1250                |  |  |
| Depth (mm):                          | 500                 |  |  |
| Gross Weight (kg):                   | 26                  |  |  |
| Packaging Data                       |                     |  |  |
| Box Colour:                          | Brown Cardboard Box |  |  |
| Box Qty:                             | 1                   |  |  |
| Label Size:                          | 100 x 50            |  |  |
| Label Colour:                        | White Label         |  |  |
| Label Qty:                           | 1                   |  |  |
| <b>Outer Box Dimensions (If Appl</b> | licable)            |  |  |
| Height (mm):                         |                     |  |  |
| Width (mm):                          |                     |  |  |
| Depth (mm):                          |                     |  |  |
| Gross Weight (kg):                   |                     |  |  |
| Barcode:                             | 5056678477243       |  |  |
| <b>Product Details</b>               |                     |  |  |
| Country of Origin:                   | China               |  |  |
| Fitting Instruction:                 | No                  |  |  |
| CE & UKCA:                           | N/A                 |  |  |
| FSC Certified Materials:             | Yes                 |  |  |
| Colour:                              | Grey                |  |  |
| Construction Method:                 | Not Applicable      |  |  |
| Construction Type:                   | Not Applicable      |  |  |
| Cabinet Finish:                      | Not Applicable      |  |  |
| Fascia Finish:                       | Natural Marble      |  |  |
| Cabinet Thickness (mm):              |                     |  |  |
| Fascia Thickness (mm):               | 14                  |  |  |
| Drawer Included:                     | Not Applicable      |  |  |
| Drawer Type:                         | Not Applicable      |  |  |
| No of Shelves:                       | 0                   |  |  |
| Hinge Type:                          | Not Applicable      |  |  |
| Hinge Included:                      | Not Applicable      |  |  |
| Adjustable Legs:                     | Not Applicable      |  |  |
| Fixings Included:                    | No                  |  |  |
| Handle Style:                        | Not Applicable      |  |  |
| Waste Shroud:                        | Not Applicable      |  |  |
| Handle Included:                     | Not Applicable      |  |  |
| Handle Type:                         | Not Applicable      |  |  |
|                                      |                     |  |  |

Sales Code: LOM11246 Description: 1200 Marble Top (1210 X 460mm)

| Product Dimensions            |                     |  |
|-------------------------------|---------------------|--|
| Height (mm):                  | 18                  |  |
| Width (mm):                   | 1210                |  |
| Depth (mm):                   | 460                 |  |
| Nett Weight (kg):             | 25.5                |  |
| Packaging Dimensions          |                     |  |
| Height (mm):                  | 35                  |  |
| Width (mm):                   | 1250                |  |
| Depth (mm):                   | 500                 |  |
| Gross Weight (kg):            | 26                  |  |
| Packaging Data                |                     |  |
| Box Colour:                   | Brown Cardboard Box |  |
| Box Qty:                      | 1                   |  |
| Label Size:                   | 100 x 50            |  |
| Label Colour:                 | White Label         |  |
| Label Qty:                    | 1                   |  |
| Outer Box Dimensions (If Appl | icable)             |  |
| Height (mm):                  | <u> </u>            |  |
| Width (mm):                   |                     |  |
| Depth (mm):                   |                     |  |
| Gross Weight (kg):            |                     |  |
| Barcode:                      | 5056678477236       |  |
| Product Details               |                     |  |
| Country of Origin:            | China               |  |
| Fitting Instruction:          | No                  |  |
| CE & UKCA:                    | N/A                 |  |
| FSC Certified Materials:      | Yes                 |  |
| Colour:                       | White               |  |
| Construction Method:          | Not Applicable      |  |
| Construction Type:            | Not Applicable      |  |
| Cabinet Finish:               | Not Applicable      |  |
| Fascia Finish:                | Natural Marble      |  |
| Cabinet Thickness (mm):       |                     |  |
| Fascia Thickness (mm):        | 14                  |  |
| Drawer Included:              | Not Applicable      |  |
| Drawer Type:                  | Not Applicable      |  |
| No of Shelves:                | 0                   |  |
| Hinge Type:                   | Not Applicable      |  |
| Hinge Included:               | Not Applicable      |  |
| Adjustable Legs:              | Not Applicable      |  |
| Fixings Included:             | No                  |  |
| Handle Style:                 | Not Applicable      |  |
| Waste Shroud:                 | Not Applicable      |  |
| Handle Included:              | Not Applicable      |  |
| Handle Type:                  | Not Applicable      |  |