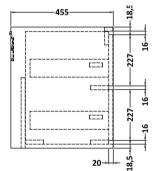

Handle Type:

| <b>Product Dimensions</b>            |                                |  |  |
|--------------------------------------|--------------------------------|--|--|
| Height (mm):                         | 539                            |  |  |
| Width (mm):                          | 600                            |  |  |
| Depth (mm):                          | 455                            |  |  |
| Nett Weight (kg):                    | 29                             |  |  |
| <b>Packaging Dimensions</b>          |                                |  |  |
| Height (mm):                         | 577                            |  |  |
| Width (mm):                          | 632                            |  |  |
| Depth (mm):                          | 480                            |  |  |
| Gross Weight (kg):                   | 29.5                           |  |  |
| Packaging Data                       |                                |  |  |
| Box Colour:                          | Brown Cardboard Box - Printed  |  |  |
| Box Qty:                             | 0                              |  |  |
| Label Size:                          | 0 x 0                          |  |  |
| Label Colour:                        | White Label                    |  |  |
| Label Qty:                           | 2                              |  |  |
| Outer Box Dimensions (If Applicable) |                                |  |  |
| Height (mm):                         |                                |  |  |
| Width (mm):                          |                                |  |  |
| Depth (mm):                          |                                |  |  |
| Gross Weight (kg):                   |                                |  |  |
| Barcode:                             | 5056678485712                  |  |  |
| <b>Product Details</b>               |                                |  |  |
| Country of Origin:                   | China                          |  |  |
| Fitting Instruction:                 | No                             |  |  |
| CE & UKCA:                           | N/A                            |  |  |
| FSC Certified Materials:             | Yes                            |  |  |
| Colour:                              | Graphite Grey Woodgrain        |  |  |
| Construction Method:                 | Cam & Wood Dowel               |  |  |
| Construction Type:                   | Rigid                          |  |  |
| Cabinet Finish:                      | MFC Textured Woodgrain         |  |  |
| Fascia Finish:                       | MFC Textured Woodgrain         |  |  |
| Cabinet Thickness (mm):              | 18                             |  |  |
| Fascia Thickness (mm):               | 18                             |  |  |
| Drawer Included:                     | Yes                            |  |  |
| Drawer Type:                         | 80mm High Metal S/C Inc Galler |  |  |
| No of Shelves:                       | 0                              |  |  |
| Hinge Type:                          | Not Applicable                 |  |  |
| Hinge Included:                      | Not Applicable                 |  |  |
| Adjustable Legs:                     | No, Not Required               |  |  |
| Fixings Included:                    | Yes                            |  |  |
| Handle Style:                        | Contemporary                   |  |  |
| Waste Shroud:                        | Yes                            |  |  |
| Handle Included:                     | Yes, Supplied                  |  |  |