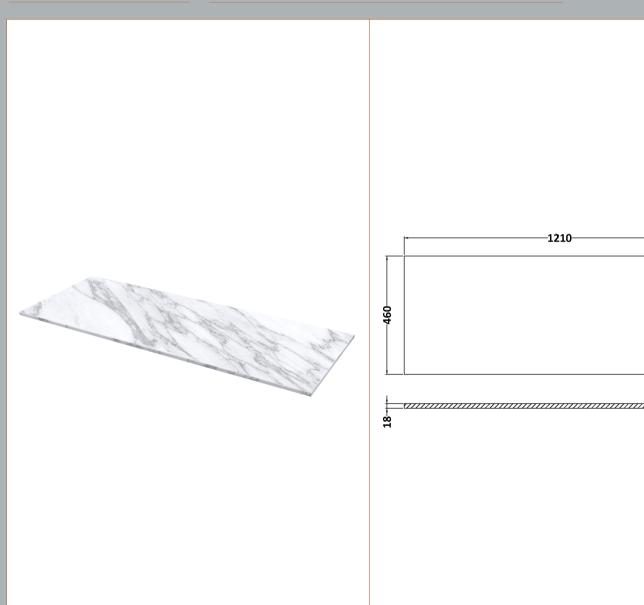

Not Applicable

Handle Type:

Sales Code: LOM91246 Description: 1200 Marble Top (1210 X 460mm)

| Height (mm): 18                                                                                                                                                                                                                               |
|-----------------------------------------------------------------------------------------------------------------------------------------------------------------------------------------------------------------------------------------------|
| Depth (mm):       460         Nett Weight (kg):       25.5         Packaging Dimensions         Height (mm):       35         Width (mm):       1250         Depth (mm):       500         Gross Weight (kg):       26         Packaging Data |
| Depth (mm):       460         Nett Weight (kg):       25.5         Packaging Dimensions         Height (mm):       35         Width (mm):       1250         Depth (mm):       500         Gross Weight (kg):       26         Packaging Data |
| Packaging Dimensions           Height (mm):         35           Width (mm):         1250           Depth (mm):         500           Gross Weight (kg):         26           Packaging Data         26                                       |
| Height (mm):       35         Width (mm):       1250         Depth (mm):       500         Gross Weight (kg):       26         Packaging Data                                                                                                 |
| Width (mm):       1250         Depth (mm):       500         Gross Weight (kg):       26         Packaging Data                                                                                                                               |
| Depth (mm):         500           Gross Weight (kg):         26           Packaging Data                                                                                                                                                      |
| Gross Weight (kg): 26 Packaging Data                                                                                                                                                                                                          |
| Packaging Data                                                                                                                                                                                                                                |
|                                                                                                                                                                                                                                               |
| Box Colour: Brown Cardboard Box                                                                                                                                                                                                               |
|                                                                                                                                                                                                                                               |
| Box Qty: 1                                                                                                                                                                                                                                    |
| Label Size: 100 x 50                                                                                                                                                                                                                          |
| Label Colour: White Label                                                                                                                                                                                                                     |
| Label Qty: 1                                                                                                                                                                                                                                  |
| Outer Box Dimensions (If Applicable)                                                                                                                                                                                                          |
| Height (mm):                                                                                                                                                                                                                                  |
| Width (mm):                                                                                                                                                                                                                                   |
| Depth (mm):                                                                                                                                                                                                                                   |
| Gross Weight (kg):                                                                                                                                                                                                                            |
| Barcode: 5056678482384                                                                                                                                                                                                                        |
| Product Details                                                                                                                                                                                                                               |
| Country of Origin: China                                                                                                                                                                                                                      |
| Fitting Instruction: No                                                                                                                                                                                                                       |
| CE & UKCA: N/A                                                                                                                                                                                                                                |
| FSC Certified Materials: Yes                                                                                                                                                                                                                  |
| Colour: White                                                                                                                                                                                                                                 |
| Construction Method: Not Applicable                                                                                                                                                                                                           |
| Construction Type: Not Applicable                                                                                                                                                                                                             |
| Cabinet Finish: Not Applicable                                                                                                                                                                                                                |
| Fascia Finish: Natural Marble                                                                                                                                                                                                                 |
| Cabinet Thickness (mm):                                                                                                                                                                                                                       |
| Fascia Thickness (mm): 14                                                                                                                                                                                                                     |
| Drawer Included: Not Applicable                                                                                                                                                                                                               |
| Drawer Type: Not Applicable                                                                                                                                                                                                                   |
| No of Shelves: 0                                                                                                                                                                                                                              |
| Hinge Type: Not Applicable                                                                                                                                                                                                                    |
| Hinge Included: Not Applicable                                                                                                                                                                                                                |
| Adjustable Legs: Not Applicable                                                                                                                                                                                                               |
| Fixings Included: No                                                                                                                                                                                                                          |
| Handle Style: Not Applicable                                                                                                                                                                                                                  |
| Waste Shroud: Not Applicable                                                                                                                                                                                                                  |
| Handle Included: Not Applicable                                                                                                                                                                                                               |
| Handle Type: Not Applicable                                                                                                                                                                                                                   |

Sales Code: LOM31246 Description: 1200 Marble Top (1210 X 460mm)

| <b>Product Dimensions</b>            |                     |  |  |
|--------------------------------------|---------------------|--|--|
| Height (mm):                         | 18                  |  |  |
| Width (mm):                          | 1210                |  |  |
| Depth (mm):                          | 460                 |  |  |
| Nett Weight (kg):                    | 25.5                |  |  |
| Packaging Dimensions                 |                     |  |  |
| Height (mm):                         | 35                  |  |  |
| Width (mm):                          | 1250                |  |  |
| Depth (mm):                          | 500                 |  |  |
| Gross Weight (kg):                   | 26                  |  |  |
| Packaging Data                       |                     |  |  |
| Box Colour:                          | Brown Cardboard Box |  |  |
| Box Qty:                             | 1                   |  |  |
| Label Size:                          | 100 x 50            |  |  |
| Label Colour:                        | White Label         |  |  |
| Label Qty:                           | 1                   |  |  |
| <b>Outer Box Dimensions (If Appl</b> | licable)            |  |  |
| Height (mm):                         |                     |  |  |
| Width (mm):                          |                     |  |  |
| Depth (mm):                          |                     |  |  |
| Gross Weight (kg):                   |                     |  |  |
| Barcode:                             | 5056678477243       |  |  |
| <b>Product Details</b>               |                     |  |  |
| Country of Origin:                   | China               |  |  |
| Fitting Instruction:                 | No                  |  |  |
| CE & UKCA:                           | N/A                 |  |  |
| FSC Certified Materials:             | Yes                 |  |  |
| Colour:                              | Grey                |  |  |
| Construction Method:                 | Not Applicable      |  |  |
| Construction Type:                   | Not Applicable      |  |  |
| Cabinet Finish:                      | Not Applicable      |  |  |
| Fascia Finish:                       | Natural Marble      |  |  |
| Cabinet Thickness (mm):              |                     |  |  |
| Fascia Thickness (mm):               | 14                  |  |  |
| Drawer Included:                     | Not Applicable      |  |  |
| Drawer Type:                         | Not Applicable      |  |  |
| No of Shelves:                       | 0                   |  |  |
| Hinge Type:                          | Not Applicable      |  |  |
| Hinge Included:                      | Not Applicable      |  |  |
| Adjustable Legs:                     | Not Applicable      |  |  |
| Fixings Included:                    | No                  |  |  |
| Handle Style:                        | Not Applicable      |  |  |
| Waste Shroud:                        | Not Applicable      |  |  |
| Handle Included:                     | Not Applicable      |  |  |
| Handle Type:                         | Not Applicable      |  |  |
|                                      |                     |  |  |

Sales Code: LOM11246 Description: 1200 Marble Top (1210 X 460mm)

| Product Dimensions            |                     |  |
|-------------------------------|---------------------|--|
| Height (mm):                  | 18                  |  |
| Width (mm):                   | 1210                |  |
| Depth (mm):                   | 460                 |  |
| Nett Weight (kg):             | 25.5                |  |
| Packaging Dimensions          |                     |  |
| Height (mm):                  | 35                  |  |
| Width (mm):                   | 1250                |  |
| Depth (mm):                   | 500                 |  |
| Gross Weight (kg):            | 26                  |  |
| Packaging Data                |                     |  |
| Box Colour:                   | Brown Cardboard Box |  |
| Box Qty:                      | 1                   |  |
| Label Size:                   | 100 x 50            |  |
| Label Colour:                 | White Label         |  |
| Label Qty:                    | 1                   |  |
| Outer Box Dimensions (If Appl | icable)             |  |
| Height (mm):                  | <u> </u>            |  |
| Width (mm):                   |                     |  |
| Depth (mm):                   |                     |  |
| Gross Weight (kg):            |                     |  |
| Barcode:                      | 5056678477236       |  |
| Product Details               |                     |  |
| Country of Origin:            | China               |  |
| Fitting Instruction:          | No                  |  |
| CE & UKCA:                    | N/A                 |  |
| FSC Certified Materials:      | Yes                 |  |
| Colour:                       | White               |  |
| Construction Method:          | Not Applicable      |  |
| Construction Type:            | Not Applicable      |  |
| Cabinet Finish:               | Not Applicable      |  |
| Fascia Finish:                | Natural Marble      |  |
| Cabinet Thickness (mm):       |                     |  |
| Fascia Thickness (mm):        | 14                  |  |
| Drawer Included:              | Not Applicable      |  |
| Drawer Type:                  | Not Applicable      |  |
| No of Shelves:                | 0                   |  |
| Hinge Type:                   | Not Applicable      |  |
| Hinge Included:               | Not Applicable      |  |
| Adjustable Legs:              | Not Applicable      |  |
| Fixings Included:             | No                  |  |
| Handle Style:                 | Not Applicable      |  |
| Waste Shroud:                 | Not Applicable      |  |
| Handle Included:              | Not Applicable      |  |
| Handle Type:                  | Not Applicable      |  |