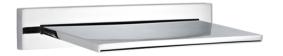

## TECHNICAL DATA SHEET

ROXOR

Sales Code: PN300

Description: Shower / Bath Waterfall Filler

| Product Dimensions              |                                                 |
|---------------------------------|-------------------------------------------------|
| Length (mm):                    |                                                 |
| Width (mm):                     | 290                                             |
| Height (mm):                    | 30                                              |
| Depth (mm):                     | 146                                             |
| Nett Weight (kg):               | 2.53                                            |
| Packaging Dimensions            |                                                 |
| Length (mm):                    | 325                                             |
| Width (mm):                     | 210                                             |
| Height (mm):                    | 70                                              |
| Gross Weight (kg):              | 2.53                                            |
| Packaging Data                  |                                                 |
| Box Colour:                     | White Cardboard Box                             |
| Box Qty:                        | 1                                               |
| Label Size:                     | 1<br>100 x 50                                   |
| Label Colour:                   | White Label                                     |
|                                 | 2                                               |
| Label Qty:                      |                                                 |
| Outer Box Dimensions (If        | Applicable)                                     |
| Length (mm):                    |                                                 |
| Width (mm):                     |                                                 |
| Height (mm):                    |                                                 |
| Depth (mm):                     |                                                 |
| Gross Weight (kg):              | 25                                              |
| Barcode:                        | 5055369025343                                   |
| Product Details                 |                                                 |
| Country of Origin:              | China                                           |
| Fitting Instruction:            | No                                              |
| Product Material:               | Brass                                           |
| Mount Type:                     | Wall, Surface                                   |
| Outlet Elbow Supplied:          | No                                              |
| Easy Clean:                     |                                                 |
| Head Included:                  | Yes                                             |
| Handset Included:               | No                                              |
| Body Jets Included:             | Not Applicable                                  |
| No of Body Jets:                |                                                 |
| Operating Pressure (bar):       | 0.5                                             |
| Valve/Cartridge Type:           |                                                 |
| Flow Rates (L/min): 0.1 bar: N/ | A 0.5 bar: N/A 1 bar: N/A 2 bar: N/A 3 bar: N/A |
| TMV2 Approved: No               | Approval No: N/A                                |
| TMV3 Approved: No               | Approval No: N/A                                |
| WRAS Approved: No               | Approval No: N/A                                |
| Head Function:                  | Single                                          |
| Handset Function:               |                                                 |
| Body Jet Info:                  | Not Applicable                                  |
| Pipe Size:                      |                                                 |
| Pipe Centres:                   | N/A                                             |
| Colour/Finish:                  | Chrome                                          |
| Hose Included:                  |                                                 |
| No. of Outlets:                 | N/A                                             |