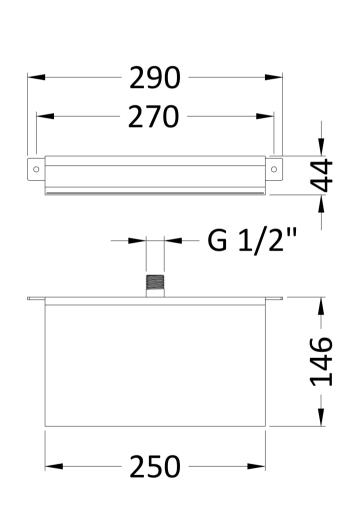

## TECHNICAL DATA SHEET

ROXOR

Sales Code: PN300

Description: Shower / Bath Waterfall Filler

| Product Dimensions              |                                                 |
|---------------------------------|-------------------------------------------------|
| Length (mm):                    |                                                 |
| Width (mm):                     | 290                                             |
| Height (mm):                    | 30                                              |
| Depth (mm):                     | 146                                             |
| Nett Weight (kg):               | 2.53                                            |
| Packaging Dimensions            |                                                 |
| Length (mm):                    | 325                                             |
| Width (mm):                     | 210                                             |
| Height (mm):                    | 70                                              |
| Gross Weight (kg):              | 2.53                                            |
| Packaging Data                  |                                                 |
| Box Colour:                     | White Cardboard Box                             |
| Box Qty:                        | 1                                               |
| Label Size:                     | 1<br>100 x 50                                   |
| Label Colour:                   | White Label                                     |
|                                 | 2                                               |
| Label Qty:                      |                                                 |
| Outer Box Dimensions (If        | Applicable)                                     |
| Length (mm):                    |                                                 |
| Width (mm):                     |                                                 |
| Height (mm):                    |                                                 |
| Depth (mm):                     |                                                 |
| Gross Weight (kg):              | 25                                              |
| Barcode:                        | 5055369025343                                   |
| Product Details                 |                                                 |
| Country of Origin:              | China                                           |
| Fitting Instruction:            | No                                              |
| Product Material:               | Brass                                           |
| Mount Type:                     | Wall, Surface                                   |
| Outlet Elbow Supplied:          | No                                              |
| Easy Clean:                     |                                                 |
| Head Included:                  | Yes                                             |
| Handset Included:               | No                                              |
| Body Jets Included:             | Not Applicable                                  |
| No of Body Jets:                |                                                 |
| Operating Pressure (bar):       | 0.5                                             |
| Valve/Cartridge Type:           |                                                 |
| Flow Rates (L/min): 0.1 bar: N/ | A 0.5 bar: N/A 1 bar: N/A 2 bar: N/A 3 bar: N/A |
| TMV2 Approved: No               | Approval No: N/A                                |
| TMV3 Approved: No               | Approval No: N/A                                |
| WRAS Approved: No               | Approval No: N/A                                |
| Head Function:                  | Single                                          |
| Handset Function:               |                                                 |
| Body Jet Info:                  | Not Applicable                                  |
| Pipe Size:                      |                                                 |
| Pipe Centres:                   | N/A                                             |
| Colour/Finish:                  | Chrome                                          |
| Hose Included:                  |                                                 |
| No. of Outlets:                 | N/A                                             |