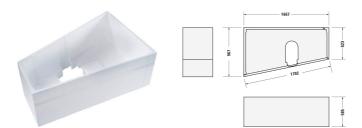

## Bathtub support # 79243700000000

## |< 1670 mm >|

| Trapezoidal, Side wall: straight |          |                |
|----------------------------------|----------|----------------|
|                                  |          |                |
| Colors                           |          |                |
| 00 White Alpin                   |          |                |
| Variant                          |          |                |
|                                  | 6.800 kg | 79243700000000 |

*All drawings contain the necessary measurements which are subject to standard tolerances. They are stated in mm and are non-binding. Exact measurements, in particular for customised installation scenarios, can only be taken from the finished piece.* 