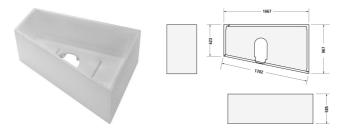

## Bathtub support # 79243800000000

## |< 1670 mm >|

| Bathtub support                  | Dimension | Weight   | Order number   |
|----------------------------------|-----------|----------|----------------|
| Trapezoidal, Side wall: straight |           |          |                |
| Colors                           |           |          |                |
| 00 White Alpin                   |           |          |                |
| Variant                          |           |          |                |
|                                  |           | 6.800 kg | 79243800000000 |

*All drawings contain the necessary measurements which are subject to standard tolerances. They are stated in mm and are non-binding. Exact measurements, in particular for customised installation scenarios, can only be taken from the finished piece.*