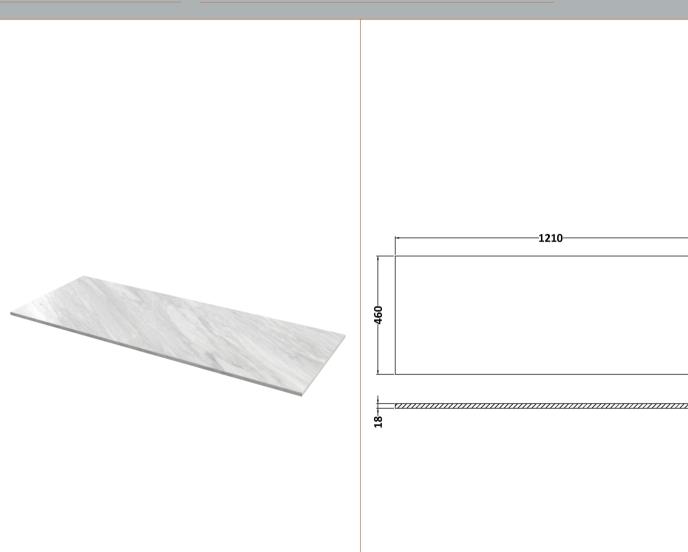

Not Applicable

Handle Type:

Sales Code: LOM91246 Description: 1200 Marble Top (1210 X 460mm)

| Height (mm): 18                                                                                                                                                                                                                               |
|-----------------------------------------------------------------------------------------------------------------------------------------------------------------------------------------------------------------------------------------------|
| Depth (mm):       460         Nett Weight (kg):       25.5         Packaging Dimensions         Height (mm):       35         Width (mm):       1250         Depth (mm):       500         Gross Weight (kg):       26         Packaging Data |
| Depth (mm):       460         Nett Weight (kg):       25.5         Packaging Dimensions         Height (mm):       35         Width (mm):       1250         Depth (mm):       500         Gross Weight (kg):       26         Packaging Data |
| Packaging Dimensions           Height (mm):         35           Width (mm):         1250           Depth (mm):         500           Gross Weight (kg):         26           Packaging Data         26                                       |
| Height (mm):       35         Width (mm):       1250         Depth (mm):       500         Gross Weight (kg):       26         Packaging Data                                                                                                 |
| Width (mm):       1250         Depth (mm):       500         Gross Weight (kg):       26         Packaging Data                                                                                                                               |
| Depth (mm):         500           Gross Weight (kg):         26           Packaging Data                                                                                                                                                      |
| Gross Weight (kg): 26 Packaging Data                                                                                                                                                                                                          |
| Packaging Data                                                                                                                                                                                                                                |
|                                                                                                                                                                                                                                               |
| Box Colour: Brown Cardboard Box                                                                                                                                                                                                               |
|                                                                                                                                                                                                                                               |
| Box Qty: 1                                                                                                                                                                                                                                    |
| Label Size: 100 x 50                                                                                                                                                                                                                          |
| Label Colour: White Label                                                                                                                                                                                                                     |
| Label Qty: 1                                                                                                                                                                                                                                  |
| Outer Box Dimensions (If Applicable)                                                                                                                                                                                                          |
| Height (mm):                                                                                                                                                                                                                                  |
| Width (mm):                                                                                                                                                                                                                                   |
| Depth (mm):                                                                                                                                                                                                                                   |
| Gross Weight (kg):                                                                                                                                                                                                                            |
| Barcode: 5056678482384                                                                                                                                                                                                                        |
| Product Details                                                                                                                                                                                                                               |
| Country of Origin: China                                                                                                                                                                                                                      |
| Fitting Instruction: No                                                                                                                                                                                                                       |
| CE & UKCA: N/A                                                                                                                                                                                                                                |
| FSC Certified Materials: Yes                                                                                                                                                                                                                  |
| Colour: White                                                                                                                                                                                                                                 |
| Construction Method: Not Applicable                                                                                                                                                                                                           |
| Construction Type: Not Applicable                                                                                                                                                                                                             |
| Cabinet Finish: Not Applicable                                                                                                                                                                                                                |
| Fascia Finish: Natural Marble                                                                                                                                                                                                                 |
| Cabinet Thickness (mm):                                                                                                                                                                                                                       |
| Fascia Thickness (mm): 14                                                                                                                                                                                                                     |
| Drawer Included: Not Applicable                                                                                                                                                                                                               |
| Drawer Type: Not Applicable                                                                                                                                                                                                                   |
| No of Shelves: 0                                                                                                                                                                                                                              |
| Hinge Type: Not Applicable                                                                                                                                                                                                                    |
| Hinge Included: Not Applicable                                                                                                                                                                                                                |
| Adjustable Legs: Not Applicable                                                                                                                                                                                                               |
| Fixings Included: No                                                                                                                                                                                                                          |
| Handle Style: Not Applicable                                                                                                                                                                                                                  |
| Waste Shroud: Not Applicable                                                                                                                                                                                                                  |
| Handle Included: Not Applicable                                                                                                                                                                                                               |
| Handle Type: Not Applicable                                                                                                                                                                                                                   |

Sales Code: LOM31246 Description: 1200 Marble Top (1210 X 460mm)

| <b>Product Dimensions</b>            |                     |
|--------------------------------------|---------------------|
| Height (mm):                         | 18                  |
| Width (mm):                          | 1210                |
| Depth (mm):                          | 460                 |
| Nett Weight (kg):                    | 25.5                |
| Packaging Dimensions                 |                     |
| Height (mm):                         | 35                  |
| Width (mm):                          | 1250                |
| Depth (mm):                          | 500                 |
| Gross Weight (kg):                   | 26                  |
| Packaging Data                       |                     |
| Box Colour:                          | Brown Cardboard Box |
| Box Qty:                             | 1                   |
| Label Size:                          | 100 x 50            |
| Label Colour:                        | White Label         |
| Label Qty:                           | 1                   |
| <b>Outer Box Dimensions (If Appl</b> | licable)            |
| Height (mm):                         |                     |
| Width (mm):                          |                     |
| Depth (mm):                          |                     |
| Gross Weight (kg):                   |                     |
| Barcode:                             | 5056678477243       |
| <b>Product Details</b>               |                     |
| Country of Origin:                   | China               |
| Fitting Instruction:                 | No                  |
| CE & UKCA:                           | N/A                 |
| FSC Certified Materials:             | Yes                 |
| Colour:                              | Grey                |
| Construction Method:                 | Not Applicable      |
| Construction Type:                   | Not Applicable      |
| Cabinet Finish:                      | Not Applicable      |
| Fascia Finish:                       | Natural Marble      |
| Cabinet Thickness (mm):              |                     |
| Fascia Thickness (mm):               | 14                  |
| Drawer Included:                     | Not Applicable      |
| Drawer Type:                         | Not Applicable      |
| No of Shelves:                       | 0                   |
| Hinge Type:                          | Not Applicable      |
| Hinge Included:                      | Not Applicable      |
| Adjustable Legs:                     | Not Applicable      |
| Fixings Included:                    | No                  |
| Handle Style:                        | Not Applicable      |
| Waste Shroud:                        | Not Applicable      |
| Handle Included:                     | Not Applicable      |
| Handle Type:                         | Not Applicable      |
|                                      |                     |

Sales Code: LOM11246 Description: 1200 Marble Top (1210 X 460mm)

| Product Dimensions            |                     |
|-------------------------------|---------------------|
| Height (mm):                  | 18                  |
| Width (mm):                   | 1210                |
| Depth (mm):                   | 460                 |
| Nett Weight (kg):             | 25.5                |
| Packaging Dimensions          |                     |
| Height (mm):                  | 35                  |
| Width (mm):                   | 1250                |
| Depth (mm):                   | 500                 |
| Gross Weight (kg):            | 26                  |
| Packaging Data                |                     |
| Box Colour:                   | Brown Cardboard Box |
| Box Qty:                      | 1                   |
| Label Size:                   | 100 x 50            |
| Label Colour:                 | White Label         |
| Label Qty:                    | 1                   |
| Outer Box Dimensions (If Appl | icable)             |
| Height (mm):                  | <u> </u>            |
| Width (mm):                   |                     |
| Depth (mm):                   |                     |
| Gross Weight (kg):            |                     |
| Barcode:                      | 5056678477236       |
| Product Details               |                     |
| Country of Origin:            | China               |
| Fitting Instruction:          | No                  |
| CE & UKCA:                    | N/A                 |
| FSC Certified Materials:      | Yes                 |
| Colour:                       | White               |
| Construction Method:          | Not Applicable      |
| Construction Type:            | Not Applicable      |
| Cabinet Finish:               | Not Applicable      |
| Fascia Finish:                | Natural Marble      |
| Cabinet Thickness (mm):       |                     |
| Fascia Thickness (mm):        | 14                  |
| Drawer Included:              | Not Applicable      |
| Drawer Type:                  | Not Applicable      |
| No of Shelves:                | 0                   |
| Hinge Type:                   | Not Applicable      |
| Hinge Included:               | Not Applicable      |
| Adjustable Legs:              | Not Applicable      |
| Fixings Included:             | No                  |
| Handle Style:                 | Not Applicable      |
| Waste Shroud:                 | Not Applicable      |
| Handle Included:              | Not Applicable      |
| Handle Type:                  | Not Applicable      |