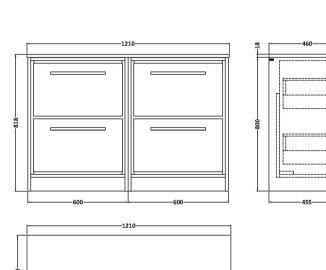

## **Packaging Details**

Barcode: 5056678486443

Sales Code: NFF2233 Description: 600 Fs 2-Drawer Unit (455 Deep)

| <b>Product Dimensions</b> |                                |
|---------------------------|--------------------------------|
| Height (mm):              | 800                            |
| Width (mm):               | 600                            |
| Depth (mm):               | 455                            |
| Nett Weight (kg):         | 38.5                           |
| Packaging Dimensions      |                                |
| Height (mm):              | 840                            |
| Width (mm):               | 632                            |
| Depth (mm):               | 480                            |
| Gross Weight (kg):        | 39                             |
| Packaging Data            |                                |
| Box Colour:               | Brown Cardboard Box - Printed  |
| Box Oty:                  | 0                              |
| Label Size:               | 0 x 0                          |
| Label Colour:             | White Label                    |
| Label Qty:                | 2                              |
| Outer Box Dimensions (If  | Applicable)                    |
| Height (mm):              |                                |
| Width (mm):               |                                |
| Depth (mm):               |                                |
| Gross Weight (kg):        |                                |
| Barcode:                  | 5056678485651                  |
| <b>Product Details</b>    |                                |
| Country of Origin:        | China                          |
| Fitting Instruction:      | No                             |
| CE & UKCA:                | N/A                            |
| FSC Certified Materials:  | Yes                            |
| Colour:                   | Graphite Grey Woodgrain        |
| Construction Method:      | Cam & Wood Dowel               |
| Construction Type:        | Rigid                          |
| Cabinet Finish:           | MFC Textured Woodgrain         |
| Fascia Finish:            | MFC Textured Woodgrain         |
| Cabinet Thickness (mm):   | 18                             |
| Fascia Thickness (mm):    | 18                             |
| Drawer Included:          | Yes                            |
| Drawer Type:              | 80mm High Metal S/C Inc Galler |
| No of Shelves:            | 0                              |
| Hinge Type:               | Not Applicable                 |
| Hinge Included:           | Not Applicable                 |
| Adjustable Legs:          | No, Not Required               |
| Fixings Included:         | Yes                            |
| Handle Style:             | Contemporary                   |
| Waste Shroud:             | Yes                            |
| Handle Included:          | Yes, Supplied                  |