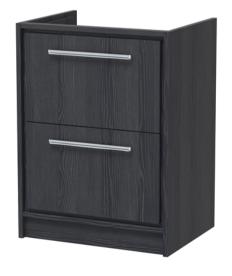

## **Packaging Details**

Barcode: 5056678486443

Sales Code: NFF2233 Description: 600 Fs 2-Drawer Unit (455 Deep)

| <b>Product Dimensions</b> |                                |
|---------------------------|--------------------------------|
| Height (mm):              | 800                            |
| Width (mm):               | 600                            |
| Depth (mm):               | 455                            |
| Nett Weight (kg):         | 38.5                           |
| Packaging Dimensions      |                                |
| Height (mm):              | 840                            |
| Width (mm):               | 632                            |
| Depth (mm):               | 480                            |
| Gross Weight (kg):        | 39                             |
| Packaging Data            |                                |
| Box Colour:               | Brown Cardboard Box - Printed  |
| Box Oty:                  | 0                              |
| Label Size:               | 0 x 0                          |
| Label Colour:             | White Label                    |
| Label Qty:                | 2                              |
| Outer Box Dimensions (If  | Applicable)                    |
| Height (mm):              |                                |
| Width (mm):               |                                |
| Depth (mm):               |                                |
| Gross Weight (kg):        |                                |
| Barcode:                  | 5056678485651                  |
| <b>Product Details</b>    |                                |
| Country of Origin:        | China                          |
| Fitting Instruction:      | No                             |
| CE & UKCA:                | N/A                            |
| FSC Certified Materials:  | Yes                            |
| Colour:                   | Graphite Grey Woodgrain        |
| Construction Method:      | Cam & Wood Dowel               |
| Construction Type:        | Rigid                          |
| Cabinet Finish:           | MFC Textured Woodgrain         |
| Fascia Finish:            | MFC Textured Woodgrain         |
| Cabinet Thickness (mm):   | 18                             |
| Fascia Thickness (mm):    | 18                             |
| Drawer Included:          | Yes                            |
| Drawer Type:              | 80mm High Metal S/C Inc Galler |
| No of Shelves:            | 0                              |
| Hinge Type:               | Not Applicable                 |
| Hinge Included:           | Not Applicable                 |
| Adjustable Legs:          | No, Not Required               |
| Fixings Included:         | Yes                            |
| Handle Style:             | Contemporary                   |
| Waste Shroud:             | Yes                            |
| Handle Included:          | Yes, Supplied                  |