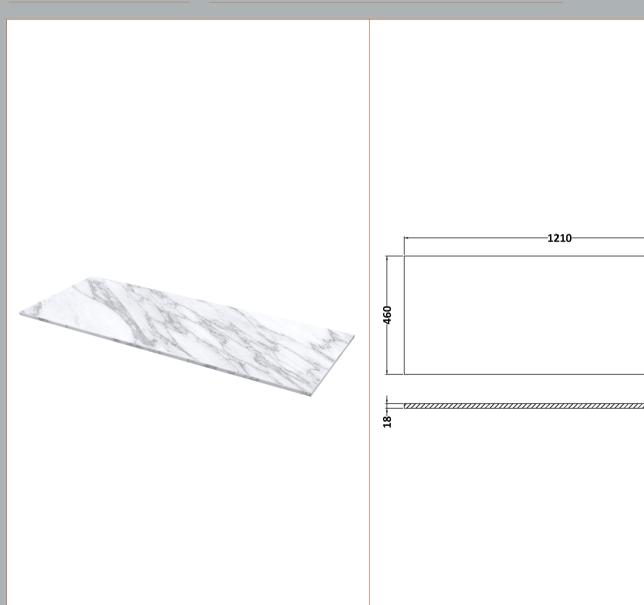

Not Applicable

Handle Type:

Sales Code: LOM91246 Description: 1200 Marble Top (1210 X 460mm)

| Height (mm): 18                                                                                                                                                                                                                               |
|-----------------------------------------------------------------------------------------------------------------------------------------------------------------------------------------------------------------------------------------------|
| Depth (mm):       460         Nett Weight (kg):       25.5         Packaging Dimensions         Height (mm):       35         Width (mm):       1250         Depth (mm):       500         Gross Weight (kg):       26         Packaging Data |
| Depth (mm):       460         Nett Weight (kg):       25.5         Packaging Dimensions         Height (mm):       35         Width (mm):       1250         Depth (mm):       500         Gross Weight (kg):       26         Packaging Data |
| Packaging Dimensions           Height (mm):         35           Width (mm):         1250           Depth (mm):         500           Gross Weight (kg):         26           Packaging Data         26                                       |
| Height (mm):       35         Width (mm):       1250         Depth (mm):       500         Gross Weight (kg):       26         Packaging Data                                                                                                 |
| Width (mm):       1250         Depth (mm):       500         Gross Weight (kg):       26         Packaging Data                                                                                                                               |
| Depth (mm):         500           Gross Weight (kg):         26           Packaging Data                                                                                                                                                      |
| Gross Weight (kg): 26 Packaging Data                                                                                                                                                                                                          |
| Packaging Data                                                                                                                                                                                                                                |
|                                                                                                                                                                                                                                               |
| Box Colour: Brown Cardboard Box                                                                                                                                                                                                               |
|                                                                                                                                                                                                                                               |
| Box Qty: 1                                                                                                                                                                                                                                    |
| Label Size: 100 x 50                                                                                                                                                                                                                          |
| Label Colour: White Label                                                                                                                                                                                                                     |
| Label Qty: 1                                                                                                                                                                                                                                  |
| Outer Box Dimensions (If Applicable)                                                                                                                                                                                                          |
| Height (mm):                                                                                                                                                                                                                                  |
| Width (mm):                                                                                                                                                                                                                                   |
| Depth (mm):                                                                                                                                                                                                                                   |
| Gross Weight (kg):                                                                                                                                                                                                                            |
| Barcode: 5056678482384                                                                                                                                                                                                                        |
| Product Details                                                                                                                                                                                                                               |
| Country of Origin: China                                                                                                                                                                                                                      |
| Fitting Instruction: No                                                                                                                                                                                                                       |
| CE & UKCA: N/A                                                                                                                                                                                                                                |
| FSC Certified Materials: Yes                                                                                                                                                                                                                  |
| Colour: White                                                                                                                                                                                                                                 |
| Construction Method: Not Applicable                                                                                                                                                                                                           |
| Construction Type: Not Applicable                                                                                                                                                                                                             |
| Cabinet Finish: Not Applicable                                                                                                                                                                                                                |
| Fascia Finish: Natural Marble                                                                                                                                                                                                                 |
| Cabinet Thickness (mm):                                                                                                                                                                                                                       |
| Fascia Thickness (mm): 14                                                                                                                                                                                                                     |
| Drawer Included: Not Applicable                                                                                                                                                                                                               |
| Drawer Type: Not Applicable                                                                                                                                                                                                                   |
| No of Shelves: 0                                                                                                                                                                                                                              |
| Hinge Type: Not Applicable                                                                                                                                                                                                                    |
| Hinge Included: Not Applicable                                                                                                                                                                                                                |
| Adjustable Legs: Not Applicable                                                                                                                                                                                                               |
| Fixings Included: No                                                                                                                                                                                                                          |
| Handle Style: Not Applicable                                                                                                                                                                                                                  |
| Waste Shroud: Not Applicable                                                                                                                                                                                                                  |
| Handle Included: Not Applicable                                                                                                                                                                                                               |
| Handle Type: Not Applicable                                                                                                                                                                                                                   |

Sales Code: LOM31246 Description: 1200 Marble Top (1210 X 460mm)

| <b>Product Dimensions</b>            |                     |
|--------------------------------------|---------------------|
| Height (mm):                         | 18                  |
| Width (mm):                          | 1210                |
| Depth (mm):                          | 460                 |
| Nett Weight (kg):                    | 25.5                |
| Packaging Dimensions                 |                     |
| Height (mm):                         | 35                  |
| Width (mm):                          | 1250                |
| Depth (mm):                          | 500                 |
| Gross Weight (kg):                   | 26                  |
| Packaging Data                       |                     |
| Box Colour:                          | Brown Cardboard Box |
| Box Qty:                             | 1                   |
| Label Size:                          | 100 x 50            |
| Label Colour:                        | White Label         |
| Label Qty:                           | 1                   |
| <b>Outer Box Dimensions (If Appl</b> | licable)            |
| Height (mm):                         |                     |
| Width (mm):                          |                     |
| Depth (mm):                          |                     |
| Gross Weight (kg):                   |                     |
| Barcode:                             | 5056678477243       |
| <b>Product Details</b>               |                     |
| Country of Origin:                   | China               |
| Fitting Instruction:                 | No                  |
| CE & UKCA:                           | N/A                 |
| FSC Certified Materials:             | Yes                 |
| Colour:                              | Grey                |
| Construction Method:                 | Not Applicable      |
| Construction Type:                   | Not Applicable      |
| Cabinet Finish:                      | Not Applicable      |
| Fascia Finish:                       | Natural Marble      |
| Cabinet Thickness (mm):              |                     |
| Fascia Thickness (mm):               | 14                  |
| Drawer Included:                     | Not Applicable      |
| Drawer Type:                         | Not Applicable      |
| No of Shelves:                       | 0                   |
| Hinge Type:                          | Not Applicable      |
| Hinge Included:                      | Not Applicable      |
| Adjustable Legs:                     | Not Applicable      |
| Fixings Included:                    | No                  |
| Handle Style:                        | Not Applicable      |
| Waste Shroud:                        | Not Applicable      |
| Handle Included:                     | Not Applicable      |
| Handle Type:                         | Not Applicable      |
|                                      |                     |

Sales Code: LOM11246 Description: 1200 Marble Top (1210 X 460mm)

| Product Dimensions            |                     |
|-------------------------------|---------------------|
| Height (mm):                  | 18                  |
| Width (mm):                   | 1210                |
| Depth (mm):                   | 460                 |
| Nett Weight (kg):             | 25.5                |
| Packaging Dimensions          |                     |
| Height (mm):                  | 35                  |
| Width (mm):                   | 1250                |
| Depth (mm):                   | 500                 |
| Gross Weight (kg):            | 26                  |
| Packaging Data                |                     |
| Box Colour:                   | Brown Cardboard Box |
| Box Qty:                      | 1                   |
| Label Size:                   | 100 x 50            |
| Label Colour:                 | White Label         |
| Label Qty:                    | 1                   |
| Outer Box Dimensions (If Appl | icable)             |
| Height (mm):                  | <u> </u>            |
| Width (mm):                   |                     |
| Depth (mm):                   |                     |
| Gross Weight (kg):            |                     |
| Barcode:                      | 5056678477236       |
| Product Details               |                     |
| Country of Origin:            | China               |
| Fitting Instruction:          | No                  |
| CE & UKCA:                    | N/A                 |
| FSC Certified Materials:      | Yes                 |
| Colour:                       | White               |
| Construction Method:          | Not Applicable      |
| Construction Type:            | Not Applicable      |
| Cabinet Finish:               | Not Applicable      |
| Fascia Finish:                | Natural Marble      |
| Cabinet Thickness (mm):       |                     |
| Fascia Thickness (mm):        | 14                  |
| Drawer Included:              | Not Applicable      |
| Drawer Type:                  | Not Applicable      |
| No of Shelves:                | 0                   |
| Hinge Type:                   | Not Applicable      |
| Hinge Included:               | Not Applicable      |
| Adjustable Legs:              | Not Applicable      |
| Fixings Included:             | No                  |
| Handle Style:                 | Not Applicable      |
| Waste Shroud:                 | Not Applicable      |
| Handle Included:              | Not Applicable      |
| Handle Type:                  | Not Applicable      |