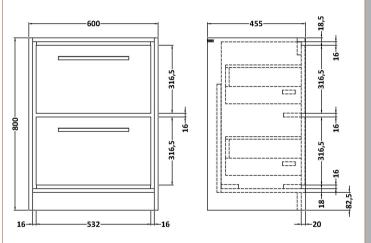

## **Packaging Details**

Barcode: 5056678486443

Sales Code: NFF2233 Description: 600 Fs 2-Drawer Unit (455 Deep)

| <b>Product Dimensions</b> |                                |
|---------------------------|--------------------------------|
| Height (mm):              | 800                            |
| Width (mm):               | 600                            |
| Depth (mm):               | 455                            |
| Nett Weight (kg):         | 38.5                           |
| Packaging Dimensions      |                                |
| Height (mm):              | 840                            |
| Width (mm):               | 632                            |
| Depth (mm):               | 480                            |
| Gross Weight (kg):        | 39                             |
| Packaging Data            |                                |
| Box Colour:               | Brown Cardboard Box - Printed  |
| Box Oty:                  | 0                              |
| Label Size:               | 0 x 0                          |
| Label Colour:             | White Label                    |
| Label Qty:                | 2                              |
| Outer Box Dimensions (If  | Applicable)                    |
| Height (mm):              |                                |
| Width (mm):               |                                |
| Depth (mm):               |                                |
| Gross Weight (kg):        |                                |
| Barcode:                  | 5056678485651                  |
| <b>Product Details</b>    |                                |
| Country of Origin:        | China                          |
| Fitting Instruction:      | No                             |
| CE & UKCA:                | N/A                            |
| FSC Certified Materials:  | Yes                            |
| Colour:                   | Graphite Grey Woodgrain        |
| Construction Method:      | Cam & Wood Dowel               |
| Construction Type:        | Rigid                          |
| Cabinet Finish:           | MFC Textured Woodgrain         |
| Fascia Finish:            | MFC Textured Woodgrain         |
| Cabinet Thickness (mm):   | 18                             |
| Fascia Thickness (mm):    | 18                             |
| Drawer Included:          | Yes                            |
| Drawer Type:              | 80mm High Metal S/C Inc Galler |
| No of Shelves:            | 0                              |
| Hinge Type:               | Not Applicable                 |
| Hinge Included:           | Not Applicable                 |
| Adjustable Legs:          | No, Not Required               |
| Fixings Included:         | Yes                            |
| Handle Style:             | Contemporary                   |
| Waste Shroud:             | Yes                            |
| Handle Included:          | Yes, Supplied                  |