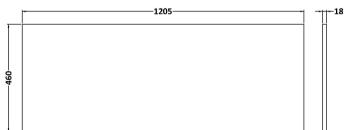

D-Shape

Handle Type:

Sales Code: MWT221260 Description: 1200 Worktop (1205X460x18mm)

| <b>Product Dimensions</b> |                               |
|---------------------------|-------------------------------|
| Height (mm):              | 18                            |
| Width (mm):               | 1205                          |
| Depth (mm):               | 460                           |
| Nett Weight (kg):         | 6                             |
| Packaging Dimensions      |                               |
| Height (mm):              | 25                            |
| Width (mm):               | 1225                          |
| Depth (mm):               | 510                           |
| Gross Weight (kg):        | 6.5                           |
| Packaging Data            |                               |
| Box Colour:               | Brown Cardboard Box - Printed |
| Box Qty:                  | 1                             |
| Label Size:               | 100 x 50                      |
| Label Colour:             | Not Applicable                |
| Label Qty:                | 0                             |
| Outer Box Dimensions (If  | Applicable)                   |
| Height (mm):              |                               |
| Width (mm):               |                               |
| Depth (mm):               |                               |
| Gross Weight (kg):        |                               |
| Barcode:                  | 5056678471302                 |
| <b>Product Details</b>    |                               |
| Country of Origin:        | United Kingdom                |
| Fitting Instruction:      | No                            |
| CE & UKCA:                | N/A                           |
| FSC Certified Materials:  | Yes                           |
| Colour:                   | Graphite Grey Woodgrain       |
| Construction Method:      | Not Applicable                |
| Construction Type:        | Not Applicable                |
| Cabinet Finish:           | Not Applicable                |
| Fascia Finish:            | MFC Textured Woodgrain        |
| Cabinet Thickness (mm):   |                               |
| Fascia Thickness (mm):    | 18                            |
| Drawer Included:          | Not Applicable                |
| Drawer Type:              | Not Applicable                |
| No of Shelves:            | Not Applicable                |
| Hinge Type:               | Not Applicable                |
| Hinge Included:           | Not Applicable                |
| Adjustable Legs:          | Not Applicable                |
| Fixings Included:         | Yes                           |
| Handle Style:             | Not Applicable                |
| Waste Shroud:             | Not Applicable                |
| Handle Included:          | Not Applicable                |