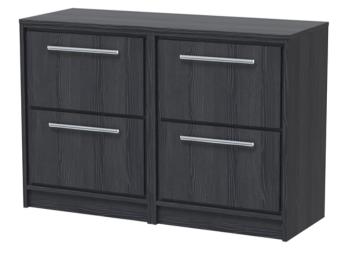

## **Packaging Details**

Barcode: 5056678486443

Sales Code: NFF2233 Description: 600 Fs 2-Drawer Unit (455 Deep)

| <b>Product Dimensions</b> |                                |
|---------------------------|--------------------------------|
| Height (mm):              | 800                            |
| Width (mm):               | 600                            |
| Depth (mm):               | 455                            |
| Nett Weight (kg):         | 38.5                           |
| Packaging Dimensions      |                                |
| Height (mm):              | 840                            |
| Width (mm):               | 632                            |
| Depth (mm):               | 480                            |
| Gross Weight (kg):        | 39                             |
| Packaging Data            |                                |
| Box Colour:               | Brown Cardboard Box - Printed  |
| Box Oty:                  | 0                              |
| Label Size:               | 0 x 0                          |
| Label Colour:             | White Label                    |
| Label Qty:                | 2                              |
| Outer Box Dimensions (If  | Applicable)                    |
| Height (mm):              |                                |
| Width (mm):               |                                |
| Depth (mm):               |                                |
| Gross Weight (kg):        |                                |
| Barcode:                  | 5056678485651                  |
| <b>Product Details</b>    |                                |
| Country of Origin:        | China                          |
| Fitting Instruction:      | No                             |
| CE & UKCA:                | N/A                            |
| FSC Certified Materials:  | Yes                            |
| Colour:                   | Graphite Grey Woodgrain        |
| Construction Method:      | Cam & Wood Dowel               |
| Construction Type:        | Rigid                          |
| Cabinet Finish:           | MFC Textured Woodgrain         |
| Fascia Finish:            | MFC Textured Woodgrain         |
| Cabinet Thickness (mm):   | 18                             |
| Fascia Thickness (mm):    | 18                             |
| Drawer Included:          | Yes                            |
| Drawer Type:              | 80mm High Metal S/C Inc Galler |
| No of Shelves:            | 0                              |
| Hinge Type:               | Not Applicable                 |
| Hinge Included:           | Not Applicable                 |
| Adjustable Legs:          | No, Not Required               |
| Fixings Included:         | Yes                            |
| Handle Style:             | Contemporary                   |
| Waste Shroud:             | Yes                            |
| Handle Included:          | Yes, Supplied                  |