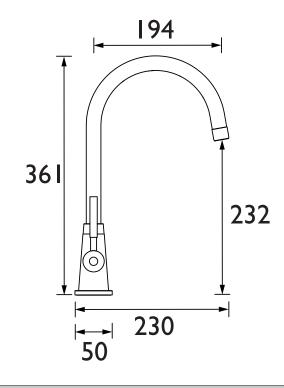

Dimensions (measurements in mm)

| Flow Rates (I/min)    |      |      |      |      |    |      |  |  |
|-----------------------|------|------|------|------|----|------|--|--|
| System Pressure (bar) | 0.2  | 0.5  | 1    | 2    | 3  | 5    |  |  |
| DU SNK C (mixed)      | 6.76 | 10.7 | 16.2 | 23.7 | 29 | 37.7 |  |  |