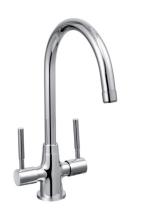

# DUNE Tap Range Dune Monobloc Sink Mixer Chrome

#### Features:

- Versatile twin handled contemporary design that will suit any modern kitchen
- Long life 1/4 turn ceramic disc valves for added durability and smooth control.
- Everything you need in the box including flexible tails and fixing kit
- Swivel spout for easy use
- Also available in other finishes.
- 5 year parts and 1 year labour guarantee for peace of mind.