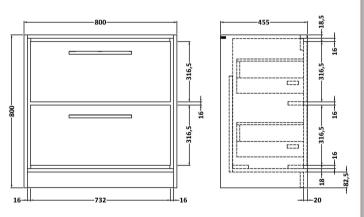

## **Packaging Details**

Barcode: 5056678488522

Sales Code: NFF2235 Description: 800 Fs 2-Drawer Unit (455 Deep)

| <b>Product Dimensions</b>            |                                |  |  |
|--------------------------------------|--------------------------------|--|--|
| Height (mm):                         | 800                            |  |  |
| Width (mm):                          | 800                            |  |  |
| Depth (mm):                          | 455                            |  |  |
| Nett Weight (kg):                    | 51.5                           |  |  |
| Packaging Dimensions                 |                                |  |  |
| Height (mm):                         | 840                            |  |  |
| Width (mm):                          | 832                            |  |  |
| Depth (mm):                          | 480                            |  |  |
| Gross Weight (kg):                   | 52                             |  |  |
| Packaging Data                       |                                |  |  |
| Box Colour:                          | Brown Cardboard Box - Printed  |  |  |
| Box Qty:                             | 0                              |  |  |
| Label Size:                          | 0 x 0                          |  |  |
| Label Colour:                        | White Label                    |  |  |
| Label Qty:                           | 2                              |  |  |
| <b>Outer Box Dimensions (If Appl</b> | licable)                       |  |  |
| Height (mm):                         |                                |  |  |
| Width (mm):                          |                                |  |  |
| Depth (mm):                          |                                |  |  |
| Gross Weight (kg):                   |                                |  |  |
| Barcode:                             | 5056678485682                  |  |  |
| <b>Product Details</b>               |                                |  |  |
| Country of Origin:                   | China                          |  |  |
| Fitting Instruction:                 | No                             |  |  |
| CE & UKCA:                           | N/A                            |  |  |
| FSC Certified Materials:             | Yes                            |  |  |
| Colour:                              | Graphite Grey Woodgrain        |  |  |
| Construction Method:                 | Cam & Wood Dowel               |  |  |
| Construction Type:                   | Rigid                          |  |  |
| Cabinet Finish:                      | MFC Textured Woodgrain         |  |  |
| Fascia Finish:                       | MFC Textured Woodgrain         |  |  |
| Cabinet Thickness (mm):              | 18                             |  |  |
| Fascia Thickness (mm):               | 18                             |  |  |
| Drawer Included:                     | Yes                            |  |  |
| Drawer Type:                         | 80mm High Metal S/C Inc Galler |  |  |
| No of Shelves:                       | 0                              |  |  |
| Hinge Type:                          | Not Applicable                 |  |  |
| Hinge Included:                      | Not Applicable                 |  |  |
| Adjustable Legs:                     | No, Not Required               |  |  |
| Fixings Included:                    | Yes                            |  |  |
| Handle Style:                        | Contemporary                   |  |  |
| Waste Shroud:                        | Yes                            |  |  |
| Handle Included:                     | Yes, Supplied                  |  |  |