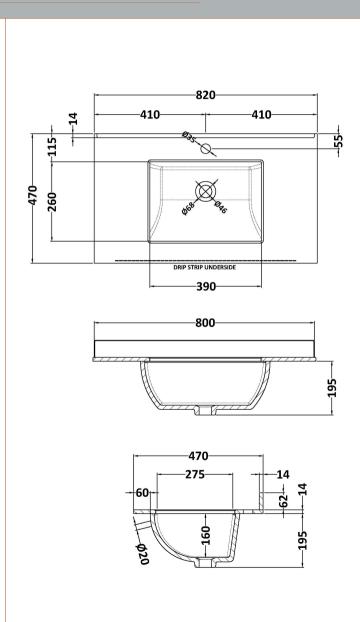

D-Shape

Handle Type:

Sales Code: LSM228 Description: 800 Single Bowl Marble Top 1Th

| <b>Product Dime</b>                                                                         | nsions             |             |                               |  |
|---------------------------------------------------------------------------------------------|--------------------|-------------|-------------------------------|--|
| Height (mm):                                                                                |                    | 62          |                               |  |
| Width (mm):                                                                                 |                    | 820         |                               |  |
| Depth (mm):                                                                                 |                    | 470         |                               |  |
| Nett Weight (kg):                                                                           |                    | 18          |                               |  |
| Packaging Din                                                                               | nensions           |             |                               |  |
| Height (mm):                                                                                |                    | 310         |                               |  |
| Width (mm):                                                                                 |                    | 900         |                               |  |
| Depth (mm):                                                                                 |                    | 550         |                               |  |
| Gross Weight (kg                                                                            | g):                | 18.5        |                               |  |
| Packaging Dat                                                                               | ta                 |             |                               |  |
| Box Colour:                                                                                 |                    | White Car   | dboard Box                    |  |
| Box Qty:                                                                                    |                    | 1           |                               |  |
| Label Size:                                                                                 |                    | 100 x 50    | 0                             |  |
| Label Colour:                                                                               |                    | White Lab   | pel                           |  |
| Label Qty:                                                                                  |                    | 2           | 2                             |  |
| <b>Outer Box Din</b>                                                                        | nensions (If App   | licable)    |                               |  |
| Height (mm):                                                                                |                    |             |                               |  |
| Width (mm):                                                                                 |                    |             |                               |  |
| Depth (mm):                                                                                 |                    |             |                               |  |
| Gross Weight (kg                                                                            | ;):                |             |                               |  |
| Barcode:                                                                                    |                    | 50564626    | 55925                         |  |
| <b>Product Detail</b>                                                                       | ls                 |             |                               |  |
| Country of Origin                                                                           | 1:                 | China       |                               |  |
| Fitting Instruction                                                                         | 1:                 | No          |                               |  |
| Certification: CE                                                                           | & UKCA: N/A        | WRAS: N     | /A WRAS No: N/A               |  |
| Product Material:                                                                           |                    | Vitreous C  | China, Natural Marble         |  |
| Fixing Supplied:                                                                            |                    | No          |                               |  |
|                                                                                             |                    |             |                               |  |
| Pans/Bidets:                                                                                | Trap Style: Not Ap | oplicable   | Includes Seat: Not Applicable |  |
| Seats:                                                                                      | Seat Type: Not Ap  | plicable    | Material: Not Applicable      |  |
|                                                                                             | Function: Not Ap   | plicable    | Hinge Type: Not Applicable    |  |
|                                                                                             | Hinge Material: N  | ot Applicab | le                            |  |
|                                                                                             |                    |             |                               |  |
| Cisterns: Operating Type: Not Applicable Fittings: Not Applicate Lever Type: Not Applicable |                    |             | ole Fittings: Not Applicable  |  |
|                                                                                             |                    |             |                               |  |
|                                                                                             |                    |             |                               |  |
| Basins:                                                                                     | Tap Hole: One Ta   |             | Chain Stay Hole: No           |  |
|                                                                                             | Template: Not Ap   | plicable    | Waste Type Req: Slotted       |  |
|                                                                                             | Overflow Inc: Yes  |             | Overflow Cover: Yes           |  |
|                                                                                             | Inner Bowl Depth   | (mm): 160r  | nm                            |  |