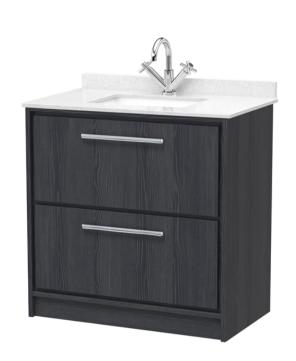

## ROXOR

Sales Code: LIL2235WS1 Description: 800 Fs 2-Drawer Unit & Marble Worktop W