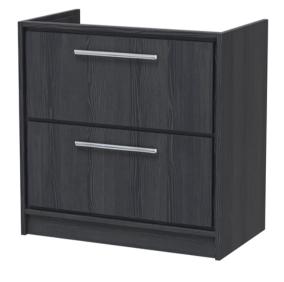

## **Packaging Details**

Barcode: 5056678488522

Sales Code: NFF2235 Description: 800 Fs 2-Drawer Unit (455 Deep)

| <b>Product Dimensions</b>            |                                |  |  |
|--------------------------------------|--------------------------------|--|--|
| Height (mm):                         | 800                            |  |  |
| Width (mm):                          | 800                            |  |  |
| Depth (mm):                          | 455                            |  |  |
| Nett Weight (kg):                    | 51.5                           |  |  |
| Packaging Dimensions                 |                                |  |  |
| Height (mm):                         | 840                            |  |  |
| Width (mm):                          | 832                            |  |  |
| Depth (mm):                          | 480                            |  |  |
| Gross Weight (kg):                   | 52                             |  |  |
| Packaging Data                       |                                |  |  |
| Box Colour:                          | Brown Cardboard Box - Printed  |  |  |
| Box Qty:                             | 0                              |  |  |
| Label Size:                          | 0 x 0                          |  |  |
| Label Colour:                        | White Label                    |  |  |
| Label Qty:                           | 2                              |  |  |
| <b>Outer Box Dimensions (If Appl</b> | licable)                       |  |  |
| Height (mm):                         |                                |  |  |
| Width (mm):                          |                                |  |  |
| Depth (mm):                          |                                |  |  |
| Gross Weight (kg):                   |                                |  |  |
| Barcode:                             | 5056678485682                  |  |  |
| <b>Product Details</b>               |                                |  |  |
| Country of Origin:                   | China                          |  |  |
| Fitting Instruction:                 | No                             |  |  |
| CE & UKCA:                           | N/A                            |  |  |
| FSC Certified Materials:             | Yes                            |  |  |
| Colour:                              | Graphite Grey Woodgrain        |  |  |
| Construction Method:                 | Cam & Wood Dowel               |  |  |
| Construction Type:                   | Rigid                          |  |  |
| Cabinet Finish:                      | MFC Textured Woodgrain         |  |  |
| Fascia Finish:                       | MFC Textured Woodgrain         |  |  |
| Cabinet Thickness (mm):              | 18                             |  |  |
| Fascia Thickness (mm):               | 18                             |  |  |
| Drawer Included:                     | Yes                            |  |  |
| Drawer Type:                         | 80mm High Metal S/C Inc Galler |  |  |
| No of Shelves:                       | 0                              |  |  |
| Hinge Type:                          | Not Applicable                 |  |  |
| Hinge Included:                      | Not Applicable                 |  |  |
| Adjustable Legs:                     | No, Not Required               |  |  |
| Fixings Included:                    | Yes                            |  |  |
| Handle Style:                        | Contemporary                   |  |  |
| Waste Shroud:                        | Yes                            |  |  |
| Handle Included:                     | Yes, Supplied                  |  |  |