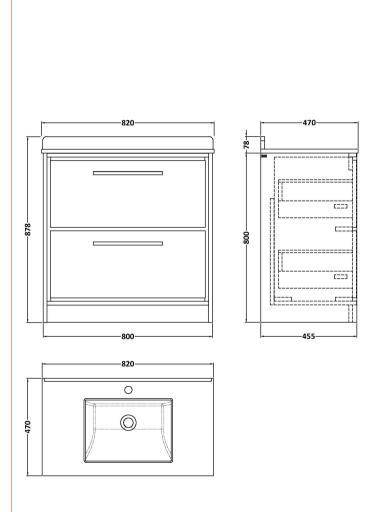

## ROXOR

Sales Code: LIL2235WS1 Description: 800 Fs 2-Drawer Unit & Marble Worktop W

D-Shape

Handle Type:

Sales Code: LSM228 Description: 800 Single Bowl Marble Top 1Th

| <b>Product Dime</b>                                                                         | nsions             |             |                               |  |
|---------------------------------------------------------------------------------------------|--------------------|-------------|-------------------------------|--|
| Height (mm):                                                                                |                    | 62          |                               |  |
| Width (mm):                                                                                 |                    | 820         |                               |  |
| Depth (mm):                                                                                 |                    | 470         |                               |  |
| Nett Weight (kg):                                                                           |                    | 18          |                               |  |
| Packaging Din                                                                               | nensions           |             |                               |  |
| Height (mm):                                                                                |                    | 310         |                               |  |
| Width (mm):                                                                                 |                    | 900         |                               |  |
| Depth (mm):                                                                                 |                    | 550         |                               |  |
| Gross Weight (kg                                                                            | g):                | 18.5        |                               |  |
| Packaging Dat                                                                               | ta                 |             |                               |  |
| Box Colour:                                                                                 |                    | White Car   | dboard Box                    |  |
| Box Qty:                                                                                    |                    | 1           |                               |  |
| Label Size:                                                                                 |                    | 100 x 50    | 0                             |  |
| Label Colour:                                                                               |                    | White Lab   | pel                           |  |
| Label Qty:                                                                                  |                    | 2           | 2                             |  |
| <b>Outer Box Din</b>                                                                        | nensions (If App   | licable)    |                               |  |
| Height (mm):                                                                                |                    |             |                               |  |
| Width (mm):                                                                                 |                    |             |                               |  |
| Depth (mm):                                                                                 |                    |             |                               |  |
| Gross Weight (kg                                                                            | ;):                |             |                               |  |
| Barcode:                                                                                    |                    | 50564626    | 55925                         |  |
| <b>Product Detail</b>                                                                       | ls                 |             |                               |  |
| Country of Origin                                                                           | 1:                 | China       |                               |  |
| Fitting Instruction                                                                         | 1:                 | No          |                               |  |
| Certification: CE                                                                           | & UKCA: N/A        | WRAS: N     | /A WRAS No: N/A               |  |
| Product Material:                                                                           |                    | Vitreous C  | China, Natural Marble         |  |
| Fixing Supplied:                                                                            |                    | No          |                               |  |
|                                                                                             |                    |             |                               |  |
| Pans/Bidets:                                                                                | Trap Style: Not Ap | oplicable   | Includes Seat: Not Applicable |  |
| Seats:                                                                                      | Seat Type: Not Ap  | plicable    | Material: Not Applicable      |  |
|                                                                                             | Function: Not Ap   | plicable    | Hinge Type: Not Applicable    |  |
|                                                                                             | Hinge Material: N  | ot Applicab | le                            |  |
|                                                                                             |                    |             |                               |  |
| Cisterns: Operating Type: Not Applicable Fittings: Not Applicate Lever Type: Not Applicable |                    |             | ole Fittings: Not Applicable  |  |
|                                                                                             |                    |             |                               |  |
|                                                                                             |                    |             |                               |  |
| Basins:                                                                                     | Tap Hole: One Ta   |             | Chain Stay Hole: No           |  |
|                                                                                             | Template: Not Ap   | plicable    | Waste Type Req: Slotted       |  |
|                                                                                             | Overflow Inc: Yes  |             | Overflow Cover: Yes           |  |
|                                                                                             | Inner Bowl Depth   | (mm): 160r  | nm                            |  |