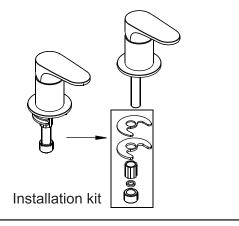

# **Installation Method**

Prepare the cartridge set ,disassemble the bottom installation kit