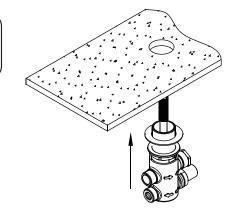

# **Installation Method**

Install the flexible hose

Cold

Hot

Flexible hose

Put the installation bolt & flexible hose through the installation hole, then fix on the installation kit tightly, prepare the connector of outlet