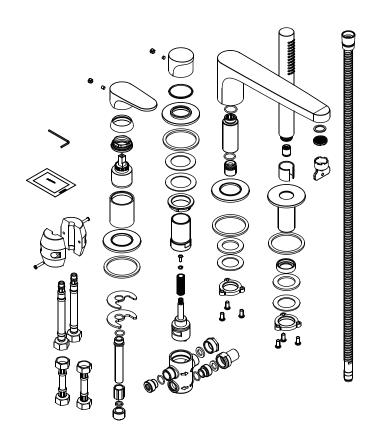

# **Installation Method**



# **Installation Method**

Put the upper part of bracket into the installation hole, then fix the left spare parts upward to the beneath of marble desk or basin Fix the hand shower onto Finished the shower hose, put shower hose through the bracket hole, than fix on the iron weight



Deck-mounted bath/shower mixer
Instruction Guide

# **Installation Method**



Prepare the cartridge set ,disassemble the bottom installation kit



# **Installation Method**

Install the flexible hose

Cold

Hot

Flexible hose

Put the installation bolt & flexible hose through the installation hole, then fix on the installation kit tightly, prepare the connector of outlet



Take out the diverter valve set, disassemble the handle set



# **Installation Method**

Install the bottom valve kit to the beneath of installation hole



Connect the handle set tightly with the bottom valve kit



Using spanner to fix on the fixing screw in clockwise rotation and put on the plug