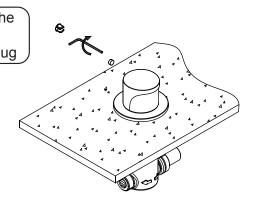

# **Installation Method**

Install the bottom valve kit to the beneath of installation hole

Connect the handle set tightly with the bottom valve kit

Using spanner to fix on the fixing screw in clockwise rotation and put on the plug