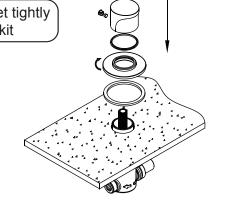

# **Installation Method**

Install the bottom valve kit to the beneath of installation hole

Connect the handle set tightly with the bottom valve kit

Using spanner to fix on the fixing screw in clockwise rotation and put on the plug