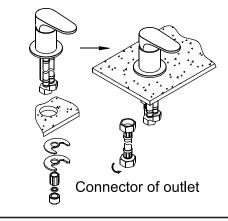

# **Installation Method**

Install the flexible hose

Cold

Hot

Flexible hose

Put the installation bolt & flexible hose through the installation hole, then fix on the installation kit tightly, prepare the connector of outlet