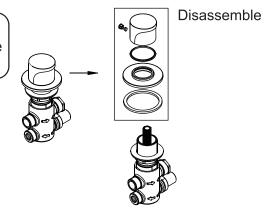

# **Installation Method**

Prepare the cartridge set ,disassemble the bottom installation kit