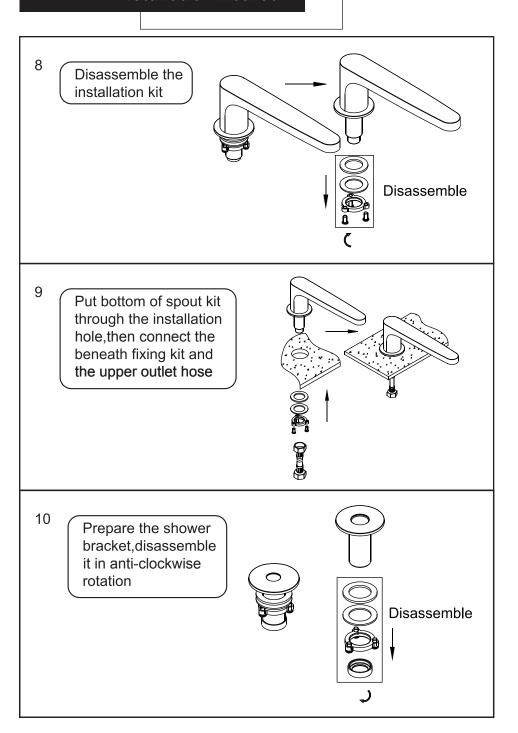

# **Installation Method**

Prepare the cartridge set ,disassemble the bottom installation kit

Take out the diverter valve set, disassemble the handle set

# **Installation Method**

Install the bottom valve kit to the beneath of installation hole

Connect the handle set tightly with the bottom valve kit

Using spanner to fix on the fixing screw in clockwise rotation and put on the plug

# **Installation Method**

Put the upper part of bracket into the installation hole, then fix the left spare parts upward to the beneath of marble desk or basin Fix the hand shower onto Finished the shower hose, put shower hose through the bracket hole, than fix on the iron weight