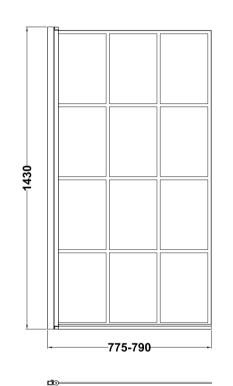

## ENCLOSURES

Sales Code: NSSQBF

**Description:** Square Framed Bath Screen (6)

| Product Dimensions      |                               |
|-------------------------|-------------------------------|
| Height (mm):            | 1430                          |
| Width (mm):             | 790                           |
| Depth (mm):             | 38                            |
| Nett Weight (kg):       | 18.4                          |
| Packaging Dimensions    |                               |
| Height (mm):            | 55                            |
| Width (mm):             | 810                           |
| Length (mm):            | 1460                          |
| Gross Weight (kg):      | 18.4                          |
| Packaging Data          |                               |
| Box Colour:             | Brown Cardboard Box - Printed |
| Box Qty:                | 1                             |
| Label Size:             | Х                             |
| Label Colour:           | Not Applicable                |
| Label Qty:              | 0                             |
| Outer Box Dimensions (I | f Applicable)                 |
| Height (mm):            |                               |
| Width (mm):             |                               |
| Depth (mm):             |                               |
| Length (mm):            |                               |
| Gross Weight (kg):      |                               |
| Barcode:                | 5056211881261                 |
| Product Details         |                               |
| Country of Origin:      | China                         |
| Fitting Instruction:    | No                            |
| CE & UKCA:              | Yes                           |
| Profile Material:       | Aluminium                     |
| Profile Finish:         | Matt Black                    |
| Adjustments (mm):       | 775mm-790mm                   |
| Entry Width (mm):       |                               |
| Swing In Dim (mm):      | 700mm                         |
| Swing Out Dim (mm):     | 700mm                         |
| Radius (mm):            | Not Applicable                |
| Glass Thickness (mm):   | 6                             |
| Easy Fit:               | No                            |
| Easy Clean:             | No                            |
| Handle Style:           | Not Applicable                |
| Handle Material:        | Not Applicable                |
| Enclosure Design:       | Frameless                     |
| Wheel Type:             | Not Applicable                |
| Support Bar Included:   | Support Bar Not Included      |
| Extras:                 | None                          |
|                         |                               |