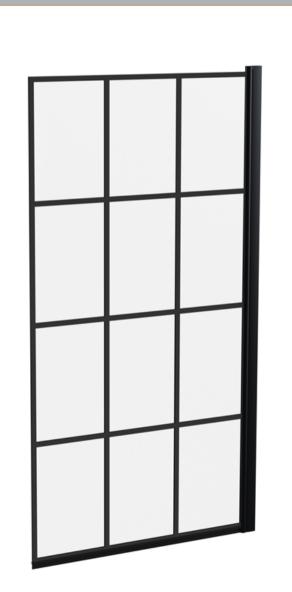

## ENCLOSURES

Sales Code: NSSQBF

**Description:** Square Framed Bath Screen (6)

| Product Dimensions      |                               |
|-------------------------|-------------------------------|
| Height (mm):            | 1430                          |
| Width (mm):             | 790                           |
| Depth (mm):             | 38                            |
| Nett Weight (kg):       | 18.4                          |
| Packaging Dimensions    |                               |
| Height (mm):            | 55                            |
| Width (mm):             | 810                           |
| Length (mm):            | 1460                          |
| Gross Weight (kg):      | 18.4                          |
| Packaging Data          |                               |
| Box Colour:             | Brown Cardboard Box - Printed |
| Box Qty:                | 1                             |
| Label Size:             | Х                             |
| Label Colour:           | Not Applicable                |
| Label Qty:              | 0                             |
| Outer Box Dimensions (I | f Applicable)                 |
| Height (mm):            |                               |
| Width (mm):             |                               |
| Depth (mm):             |                               |
| Length (mm):            |                               |
| Gross Weight (kg):      |                               |
| Barcode:                | 5056211881261                 |
| Product Details         |                               |
| Country of Origin:      | China                         |
| Fitting Instruction:    | No                            |
| CE & UKCA:              | Yes                           |
| Profile Material:       | Aluminium                     |
| Profile Finish:         | Matt Black                    |
| Adjustments (mm):       | 775mm-790mm                   |
| Entry Width (mm):       |                               |
| Swing In Dim (mm):      | 700mm                         |
| Swing Out Dim (mm):     | 700mm                         |
| Radius (mm):            | Not Applicable                |
| Glass Thickness (mm):   | 6                             |
| Easy Fit:               | No                            |
| Easy Clean:             | No                            |
| Handle Style:           | Not Applicable                |
| Handle Material:        | Not Applicable                |
| Enclosure Design:       | Frameless                     |
| Wheel Type:             | Not Applicable                |
| Support Bar Included:   | Support Bar Not Included      |
| Extras:                 | None                          |
|                         |                               |