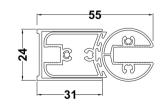

## ENCLOSURES

Sales Code: NSSQBF

**Description:** Square Framed Bath Screen (6)

| Product Dimensions      |                               |
|-------------------------|-------------------------------|
| Height (mm):            | 1430                          |
| Width (mm):             | 790                           |
| Depth (mm):             | 38                            |
| Nett Weight (kg):       | 18.4                          |
| Packaging Dimensions    |                               |
| Height (mm):            | 55                            |
| Width (mm):             | 810                           |
| Length (mm):            | 1460                          |
| Gross Weight (kg):      | 18.4                          |
| Packaging Data          |                               |
| Box Colour:             | Brown Cardboard Box - Printed |
| Box Qty:                | 1                             |
| Label Size:             | Х                             |
| Label Colour:           | Not Applicable                |
| Label Qty:              | 0                             |
| Outer Box Dimensions (I | f Applicable)                 |
| Height (mm):            |                               |
| Width (mm):             |                               |
| Depth (mm):             |                               |
| Length (mm):            |                               |
| Gross Weight (kg):      |                               |
| Barcode:                | 5056211881261                 |
| Product Details         |                               |
| Country of Origin:      | China                         |
| Fitting Instruction:    | No                            |
| CE & UKCA:              | Yes                           |
| Profile Material:       | Aluminium                     |
| Profile Finish:         | Matt Black                    |
| Adjustments (mm):       | 775mm-790mm                   |
| Entry Width (mm):       |                               |
| Swing In Dim (mm):      | 700mm                         |
| Swing Out Dim (mm):     | 700mm                         |
| Radius (mm):            | Not Applicable                |
| Glass Thickness (mm):   | 6                             |
| Easy Fit:               | No                            |
| Easy Clean:             | No                            |
| Handle Style:           | Not Applicable                |
| Handle Material:        | Not Applicable                |
| Enclosure Design:       | Frameless                     |
| Wheel Type:             | Not Applicable                |
| Support Bar Included:   | Support Bar Not Included      |
| Extras:                 | None                          |
|                         |                               |