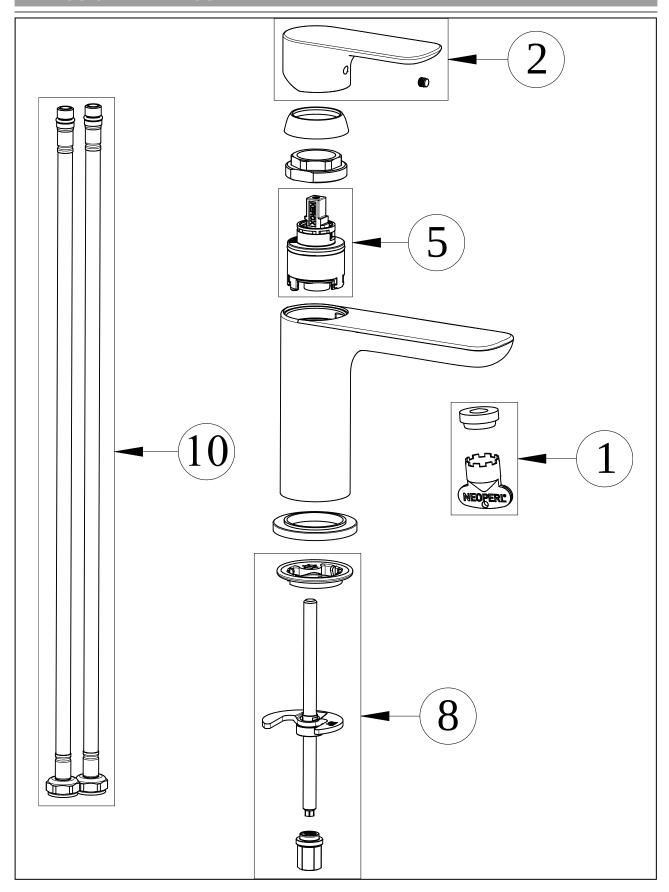

### **EXPLOSION DRAWINGS**

### BILL OF MATERIALS

| No. | Article No.    | Description      | Quantity |
|-----|----------------|------------------|----------|
| 5   | TVP00013400000 | Cartridge        | 1        |
| 2   | TVP10401100061 | Handle set       | 1        |
| 8   | TVP11400400000 | Fastening set    | 1        |
| 10  | TVP00000702000 | Connecting hoses | 1        |
| 1   | TVP00000100400 | Aerator set      | 1        |