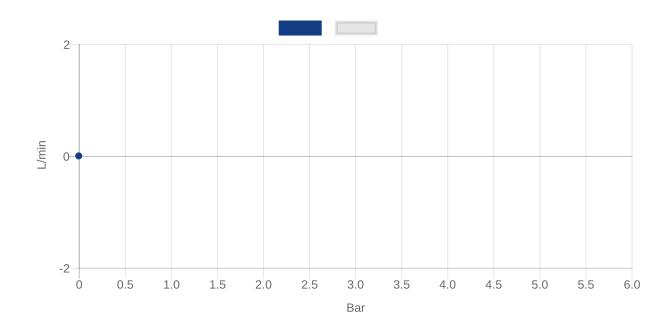

Constant water flow rate for washbasin mixers regardless of pressure fluctuations in the piping system

### FLOW CHART