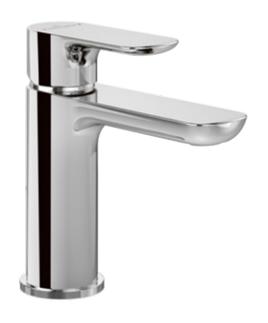

#### 1. POSITION

| Article number           | TVW10400300161                                                                                         |
|--------------------------|--------------------------------------------------------------------------------------------------------|
| Article title            | Villeroy & Boch O.novo Single-lever basin mixer without waste, Chrome                                  |
| Product designation      | Single-lever basin mixer                                                                               |
| Collection               | O.novo                                                                                                 |
| Assembly / Assembly type | Deck-mounted                                                                                           |
| Length in mm             | 150                                                                                                    |
| Width in mm              | 50                                                                                                     |
| Height in mm             | 155                                                                                                    |
| Weight in kg             | 1,69                                                                                                   |
| Surface                  | glossy                                                                                                 |
| Colour name              | Chrome                                                                                                 |
| EAN number               | 4065467429814                                                                                          |
| Air plus                 | An aerator enriches the water with air for a particularly soft, watersaving jet                        |
| Easy clean               | Longer service life: optimum limescale removal by simply rubbing nozzles and aerators clean            |
| Aqua smart               | Sustainable, limited water flow: saving water without sacrificing on performance                       |
| Tap smartpressure        | Constant water flow rate for washbasin mixers regardless of pressure fluctuations in the piping system |
| Length of spout in mm    | 117                                                                                                    |
| Material                 | Brass                                                                                                  |
| Swivel aerator           | No                                                                                                     |
| Thermostat               | No                                                                                                     |
| Cool Tap                 | No                                                                                                     |