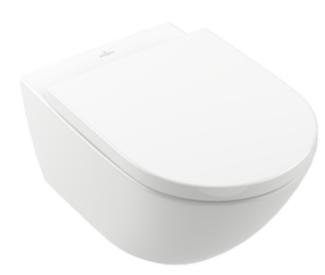

#### 1. POSITION

| Article number                                                    | 4670TS01                                                                                                                |
|-------------------------------------------------------------------|-------------------------------------------------------------------------------------------------------------------------|
| Article title                                                     | Villeroy & Boch Subway 3.0 Combi-<br>Pack, wall-mounted, with TwistFlush,<br>White Alpin                                |
| Product designation                                               | Combi-Pack                                                                                                              |
| Collection                                                        | Subway 3.0                                                                                                              |
| Assembly / Assembly type                                          | wall-mounted                                                                                                            |
| Scope of delivery                                                 | $1\ x$ washdown toilet, rimless , $1\ x$ toilet seat and cover $1\ x$ fastening set                                     |
| Length in mm                                                      | 560                                                                                                                     |
| Width in mm                                                       | 370                                                                                                                     |
| Height in mm                                                      | 360                                                                                                                     |
| Weight in kg                                                      | 23,50                                                                                                                   |
| Suitable for                                                      | Concealed cistern                                                                                                       |
| Rimless                                                           | Yes                                                                                                                     |
| Innovative flushing technology (with TwistFlush)                  | Yes                                                                                                                     |
| Innovative flushing technology (with TwistFlush[e <sup>3</sup> ]) | No                                                                                                                      |
| Flush type                                                        | Washdown toilet                                                                                                         |
| Flush volume I                                                    | 3 / 4,5                                                                                                                 |
| Outlet / outlet                                                   | horizontal outlet                                                                                                       |
| Wall-mounted - floor-standing                                     | wall-mounted                                                                                                            |
| Function                                                          | <ul> <li>with automatic lowering<br/>mechanism (SoftClosing)</li> <li>with removable seat<br/>(QuickRelease)</li> </ul> |
| Leed                                                              | 4                                                                                                                       |
| Material                                                          | Sanitary ceramics                                                                                                       |
| Colour name                                                       | White Alpin                                                                                                             |
| Other material                                                    | Toilet seat and cover: Duroplast                                                                                        |
| Other surfaces                                                    | Toilet seat and cover: glossy                                                                                           |
| EAN number                                                        | 4062373882092                                                                                                           |