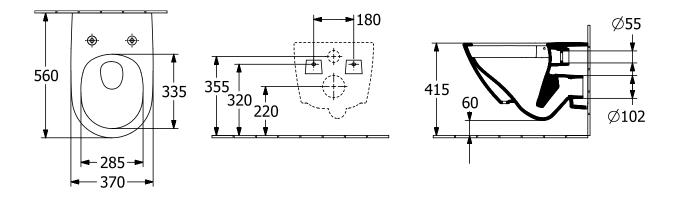

| White Alpin                                                                                                             |
| Other material                                                    | Toilet seat and cover: Duroplast                                                                                        |
| Other surfaces                                                    | Toilet seat and cover: glossy                                                                                           |
| EAN number                                                        | 4062373882092                                                                                                           |



# COLOUR

#### COLOUR DESIGNATION



White Alpin



## TECHNICAL DRAWINGS

#### 4670TS01