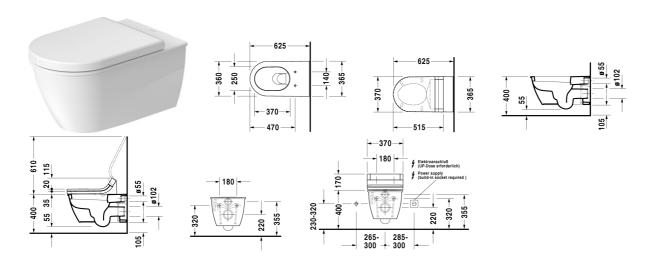

| Toilet wall mounted                                                                                                                         | Dimension     | Weight                     | Order number |
|---------------------------------------------------------------------------------------------------------------------------------------------|---------------|----------------------------|--------------|
| washdown model, Durafix included, UWL class 1                                                                                               |               |                            |              |
| Colors                                                                                                                                      |               |                            |              |
| 00 White Alpin 20 HygieneGlaze (an antibacterial ceramic gl<br>that provides almost indefinite effectiveness)                               | aze           |                            |              |
| Variant                                                                                                                                     |               |                            |              |
| ♦ 4,5 litre flush                                                                                                                           | 370 x 625 mm  | 27.400 kg                  | 25440900     |
| ♦ 4,5 litre flush                                                                                                                           | 370 x 625 mm  | 27.400 kg                  | 25440900     |
| Infobox                                                                                                                                     |               |                            |              |
| Durafix for invisible fixation is included in delivery                                                                                      |               |                            |              |
| Sanitary ceramics with the special WonderGliss surface finis<br>time to come.<br>When ordering WonderGliss please add a "1" as eleventh did |               | ttractive-looking for a lo | ong          |
| Accessory for ceramics                                                                                                                      |               |                            |              |
| Fixing for wall mounted bidet and wall mounted toilet                                                                                       | Ø 12 x 180 mm | 0.200 kg                   | 006500       |
| Accessory                                                                                                                                   |               |                            |              |
| Noise reduction gasket                                                                                                                      |               |                            | 005090       |
| Suitable products                                                                                                                           |               |                            |              |
| Toilet seat and cover elongated, hinges stainless steel, with automatic closure,                                                            | out           |                            | 006332       |