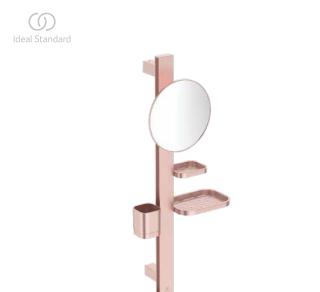

ALU<sup>+</sup> BD589RO

Alu+ | Beauty mirror 310.5x160x717 mm in rosé finish | Core elements from Aluminum

### Image & drawing

#### General information

Product type: Accessories

Sub product type: Beauty mirror

Brand: Ideal Standard

Suite name: Alu+

Designer: Palomba Serafini Associati

Colour:RO - RoséSurface finish effect:satinHeight (mm):717Width (mm):310.5Length / Projection (mm):160Fixing method:Fixing boltsNet weight (kg):2.60