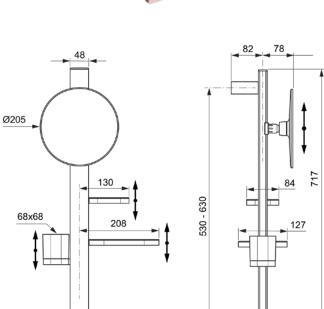

### Image & drawing

#### General information

Product type: Accessories

Sub product type: Beauty mirror

Brand: Ideal Standard

Suite name: Alu+

Designer: Palomba Serafini Associati

Colour:RO - RoséSurface finish effect:satinHeight (mm):717Width (mm):310.5Length / Projection (mm):160Fixing method:Fixing boltsNet weight (kg):2.60