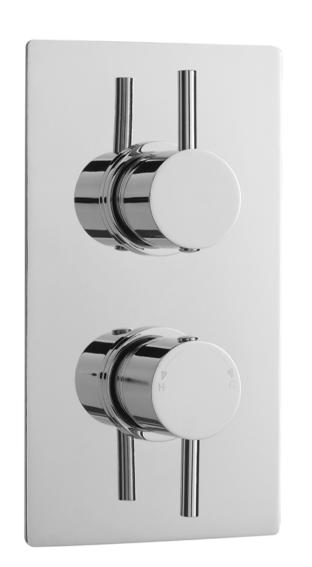

## TECHNICAL DATA SHEET

ROXOR

Sales Code: QUEV51

**Description:** Quest Twin Valve Rectangular Plate

| Product Dimensions               |                                        |    |
|----------------------------------|----------------------------------------|----|
| Length (mm):                     |                                        |    |
| Width (mm):                      | 120                                    |    |
| Height (mm):                     | 215                                    |    |
| Depth (mm):                      | 135                                    |    |
| Nett Weight (kg):                | 2.71                                   |    |
| Packaging Dimensions             |                                        |    |
| Length (mm):                     | 250                                    |    |
| Width (mm):                      | 240                                    |    |
| Height (mm):                     | 110                                    |    |
| Gross Weight (kg):               | 2.71                                   |    |
| Packaging Data                   |                                        |    |
| Box Colour:                      | White Cardboard Box                    |    |
|                                  |                                        |    |
| Box Qty:<br>Label Size:          | 1<br>100 x 50                          |    |
| Label Size.                      |                                        |    |
|                                  | White Label                            |    |
| Label Qty:                       | 2                                      |    |
| Outer Box Dimensions (If A       | Applicable)                            |    |
| Length (mm):                     |                                        |    |
| Width (mm):                      | 500                                    |    |
| Height (mm):                     | 370                                    |    |
| Depth (mm):                      | 270                                    |    |
| Gross Weight (kg):               | 16                                     |    |
| Barcode:                         | 5055146197218                          |    |
| Product Details                  |                                        |    |
| Country of Origin:               | United Kingdom                         |    |
| Fitting Instruction:             | No                                     |    |
| Product Material:                | Brass/ABS                              |    |
| Mount Type:                      | Wall, Recessed                         |    |
| Outlet Elbow Supplied:           | No                                     |    |
| Easy Clean:                      | Not Applicable                         |    |
| Head Included:                   | No                                     |    |
| Handset Included:                | No                                     |    |
| Body Jets Included:              | Not Applicable                         |    |
| No of Body Jets:                 | Not Applicable                         |    |
| Operating Pressure (bar):        | 0.1                                    |    |
| Valve/Cartridge Type:            | 1/4 Turn Ceramic Disc                  |    |
| Flow Rates (L/min): 0.1 bar: 5.5 | 0.5 bar: 14 1 bar: 20 2 bar: 29 3 bar: | 44 |
| TMV2 Approved: No                | Approval No: N/A                       |    |
| TMV3 Approved: No                | Approval No: N/A                       |    |
| WRAS Approved: Yes               | Approval No: 2204707                   |    |
| Head Function:                   | Not Applicable                         |    |
| Handset Function:                | Not Applicable                         |    |
| Body Jet Info:                   | Not Applicable                         |    |
| Pipe Size:                       | 15 mm                                  |    |
| Pipe Centres:                    | N/A                                    |    |
| Colour/Finish:                   | Chrome                                 |    |
| Hose Included:                   | Not Applicable                         |    |
|                                  |                                        |    |