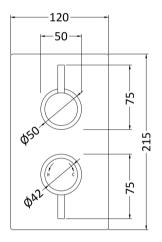

## TECHNICAL DATA SHEET

ROXOR

Sales Code: QUEV51

**Description:** Quest Twin Valve Rectangular Plate

| Product Dimensions               |                                        |    |
|----------------------------------|----------------------------------------|----|
| Length (mm):                     |                                        |    |
| Width (mm):                      | 120                                    |    |
| Height (mm):                     | 215                                    |    |
| Depth (mm):                      | 135                                    |    |
| Nett Weight (kg):                | 2.71                                   |    |
| Packaging Dimensions             |                                        |    |
| Length (mm):                     | 250                                    |    |
| Width (mm):                      | 240                                    |    |
| Height (mm):                     | 110                                    |    |
| Gross Weight (kg):               | 2.71                                   |    |
| Packaging Data                   |                                        |    |
| Box Colour:                      | White Cardboard Box                    |    |
|                                  |                                        |    |
| Box Qty:<br>Label Size:          | 1<br>100 x 50                          |    |
| Label Size.                      |                                        |    |
|                                  | White Label                            |    |
| Label Qty:                       | 2                                      |    |
| Outer Box Dimensions (If A       | Applicable)                            |    |
| Length (mm):                     |                                        |    |
| Width (mm):                      | 500                                    |    |
| Height (mm):                     | 370                                    |    |
| Depth (mm):                      | 270                                    |    |
| Gross Weight (kg):               | 16                                     |    |
| Barcode:                         | 5055146197218                          |    |
| Product Details                  |                                        |    |
| Country of Origin:               | United Kingdom                         |    |
| Fitting Instruction:             | No                                     |    |
| Product Material:                | Brass/ABS                              |    |
| Mount Type:                      | Wall, Recessed                         |    |
| Outlet Elbow Supplied:           | No                                     |    |
| Easy Clean:                      | Not Applicable                         |    |
| Head Included:                   | No                                     |    |
| Handset Included:                | No                                     |    |
| Body Jets Included:              | Not Applicable                         |    |
| No of Body Jets:                 | Not Applicable                         |    |
| Operating Pressure (bar):        | 0.1                                    |    |
| Valve/Cartridge Type:            | 1/4 Turn Ceramic Disc                  |    |
| Flow Rates (L/min): 0.1 bar: 5.5 | 0.5 bar: 14 1 bar: 20 2 bar: 29 3 bar: | 44 |
| TMV2 Approved: No                | Approval No: N/A                       |    |
| TMV3 Approved: No                | Approval No: N/A                       |    |
| WRAS Approved: Yes               | Approval No: 2204707                   |    |
| Head Function:                   | Not Applicable                         |    |
| Handset Function:                | Not Applicable                         |    |
| Body Jet Info:                   | Not Applicable                         |    |
| Pipe Size:                       | 15 mm                                  |    |
| Pipe Centres:                    | N/A                                    |    |
| Colour/Finish:                   | Chrome                                 |    |
| Hose Included:                   | Not Applicable                         |    |
|                                  |                                        |    |