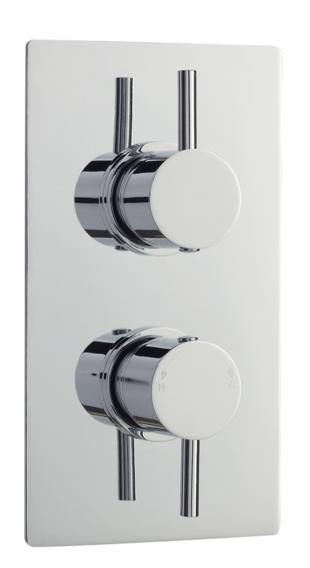

## TECHNICAL DATA SHEET

ROXOR

Sales Code: QUEV52

**Description:** Quest Twin Valve Built In Div Rec Plate

|    | _ |
|----|---|
|    |   |
|    |   |
|    |   |
| 50 |   |
|    |   |
|    |   |

| Product Dimensions               |                                           |
|----------------------------------|-------------------------------------------|
| Length (mm):                     |                                           |
| Width (mm):                      | 120                                       |
| Height (mm):                     | 215                                       |
| Depth (mm):                      | 135                                       |
| Nett Weight (kg):                | 3.04                                      |
| Packaging Dimensions             |                                           |
| Length (mm):                     | 250                                       |
| Width (mm):                      | 240                                       |
| Height (mm):                     | 130                                       |
| Gross Weight (kg):               | 3.04                                      |
| Packaging Data                   |                                           |
| Box Colour:                      | White Cardboard Box                       |
| Box Qty:                         | 1                                         |
| Label Size:                      | 100 x 50                                  |
| Label Colour:                    | White Label                               |
| Label Qty:                       | 2                                         |
| Outer Box Dimensions (If A       |                                           |
| Length (mm):                     |                                           |
| Width (mm):                      | 495                                       |
| Height (mm):                     | 420                                       |
| Depth (mm):                      | 280                                       |
| Gross Weight (kg):               | 18                                        |
| Barcode:                         | 5055146197638                             |
| Product Details                  |                                           |
| Country of Origin:               | United Kingdom                            |
| Fitting Instruction:             | No                                        |
| Product Material:                | Brass/ABS                                 |
| Mount Type:                      | Wall, Recessed                            |
| Outlet Elbow Supplied:           | No                                        |
| Easy Clean:                      | Not Applicable                            |
| Head Included:                   | No                                        |
| Handset Included:                | No                                        |
| Body Jets Included:              | No                                        |
| No of Body Jets:                 | Not Applicable                            |
| Operating Pressure (bar):        | 0.5                                       |
| Valve/Cartridge Type:            | 1/4 Turn Ceramic Disc                     |
| Flow Rates (L/min): 0.1 bar: N/A | 0.5 bar: 13 1 bar: 17 2 bar: 24 3 bar: 27 |
| TMV2 Approved: No                | Approval No: N/A                          |
| TMV3 Approved: No                | Approval No: N/A                          |
| WRAS Approved: No                | Approval No: N/A                          |
| Head Function:                   | Not Applicable                            |
| Handset Function:                | Not Applicable                            |
| Body Jet Info:                   | Not Applicable                            |
| Pipe Size:                       | 15 mm & 22 mm                             |
| Pipe Centres:                    | N/A                                       |
| Colour/Finish:                   | Chrome                                    |
| Hose Included:                   | Not Applicable                            |
| No. of Outlets:                  | 2                                         |
| No. of Outlets:                  | 2                                         |