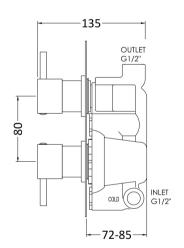

## TECHNICAL DATA SHEET

ROXOR

Sales Code: QUEV51

**Description:** Quest Twin Valve Rectangular Plate

| Product Dimensions               |                                        |    |
|----------------------------------|----------------------------------------|----|
| Length (mm):                     |                                        |    |
| Width (mm):                      | 120                                    |    |
| Height (mm):                     | 215                                    |    |
| Depth (mm):                      | 135                                    |    |
| Nett Weight (kg):                | 2.71                                   |    |
| Packaging Dimensions             |                                        |    |
| Length (mm):                     | 250                                    |    |
| Width (mm):                      | 240                                    |    |
| Height (mm):                     | 110                                    |    |
| Gross Weight (kg):               | 2.71                                   |    |
| Packaging Data                   |                                        |    |
| Box Colour:                      | White Cardboard Box                    |    |
|                                  |                                        |    |
| Box Qty:<br>Label Size:          | 1<br>100 x 50                          |    |
| Label Size.                      |                                        |    |
|                                  | White Label                            |    |
| Label Qty:                       | 2                                      |    |
| Outer Box Dimensions (If A       | Applicable)                            |    |
| Length (mm):                     |                                        |    |
| Width (mm):                      | 500                                    |    |
| Height (mm):                     | 370                                    |    |
| Depth (mm):                      | 270                                    |    |
| Gross Weight (kg):               | 16                                     |    |
| Barcode:                         | 5055146197218                          |    |
| Product Details                  |                                        |    |
| Country of Origin:               | United Kingdom                         |    |
| Fitting Instruction:             | No                                     |    |
| Product Material:                | Brass/ABS                              |    |
| Mount Type:                      | Wall, Recessed                         |    |
| Outlet Elbow Supplied:           | No                                     |    |
| Easy Clean:                      | Not Applicable                         |    |
| Head Included:                   | No                                     |    |
| Handset Included:                | No                                     |    |
| Body Jets Included:              | Not Applicable                         |    |
| No of Body Jets:                 | Not Applicable                         |    |
| Operating Pressure (bar):        | 0.1                                    |    |
| Valve/Cartridge Type:            | 1/4 Turn Ceramic Disc                  |    |
| Flow Rates (L/min): 0.1 bar: 5.5 | 0.5 bar: 14 1 bar: 20 2 bar: 29 3 bar: | 44 |
| TMV2 Approved: No                | Approval No: N/A                       |    |
| TMV3 Approved: No                | Approval No: N/A                       |    |
| WRAS Approved: Yes               | Approval No: 2204707                   |    |
| Head Function:                   | Not Applicable                         |    |
| Handset Function:                | Not Applicable                         |    |
| Body Jet Info:                   | Not Applicable                         |    |
| Pipe Size:                       | 15 mm                                  |    |
| Pipe Centres:                    | N/A                                    |    |
| Colour/Finish:                   | Chrome                                 |    |
| Hose Included:                   | Not Applicable                         |    |
|                                  |                                        |    |