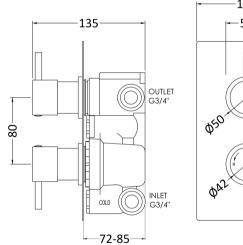

## TECHNICAL DATA SHEET

ROXOR

Sales Code: QUEV51

**Description:** Quest Twin Valve Rectangular Plate

| Product Dimensions               |                                        |    |
|----------------------------------|----------------------------------------|----|
| Length (mm):                     |                                        |    |
| Width (mm):                      | 120                                    |    |
| Height (mm):                     | 215                                    |    |
| Depth (mm):                      | 135                                    |    |
| Nett Weight (kg):                | 2.71                                   |    |
| Packaging Dimensions             |                                        |    |
| Length (mm):                     | 250                                    |    |
| Width (mm):                      | 240                                    |    |
| Height (mm):                     | 110                                    |    |
| Gross Weight (kg):               | 2.71                                   |    |
| Packaging Data                   |                                        |    |
| Box Colour:                      | White Cardboard Box                    |    |
|                                  |                                        |    |
| Box Qty:<br>Label Size:          | 1<br>100 x 50                          |    |
| Label Size.                      |                                        |    |
|                                  | White Label                            |    |
| Label Qty:                       | 2                                      |    |
| Outer Box Dimensions (If A       | Applicable)                            |    |
| Length (mm):                     |                                        |    |
| Width (mm):                      | 500                                    |    |
| Height (mm):                     | 370                                    |    |
| Depth (mm):                      | 270                                    |    |
| Gross Weight (kg):               | 16                                     |    |
| Barcode:                         | 5055146197218                          |    |
| Product Details                  |                                        |    |
| Country of Origin:               | United Kingdom                         |    |
| Fitting Instruction:             | No                                     |    |
| Product Material:                | Brass/ABS                              |    |
| Mount Type:                      | Wall, Recessed                         |    |
| Outlet Elbow Supplied:           | No                                     |    |
| Easy Clean:                      | Not Applicable                         |    |
| Head Included:                   | No                                     |    |
| Handset Included:                | No                                     |    |
| Body Jets Included:              | Not Applicable                         |    |
| No of Body Jets:                 | Not Applicable                         |    |
| Operating Pressure (bar):        | 0.1                                    |    |
| Valve/Cartridge Type:            | 1/4 Turn Ceramic Disc                  |    |
| Flow Rates (L/min): 0.1 bar: 5.5 | 0.5 bar: 14 1 bar: 20 2 bar: 29 3 bar: | 44 |
| TMV2 Approved: No                | Approval No: N/A                       |    |
| TMV3 Approved: No                | Approval No: N/A                       |    |
| WRAS Approved: Yes               | Approval No: 2204707                   |    |
| Head Function:                   | Not Applicable                         |    |
| Handset Function:                | Not Applicable                         |    |
| Body Jet Info:                   | Not Applicable                         |    |
| Pipe Size:                       | 15 mm                                  |    |
| Pipe Centres:                    | N/A                                    |    |
| Colour/Finish:                   | Chrome                                 |    |
| Hose Included:                   | Not Applicable                         |    |
|                                  |                                        |    |