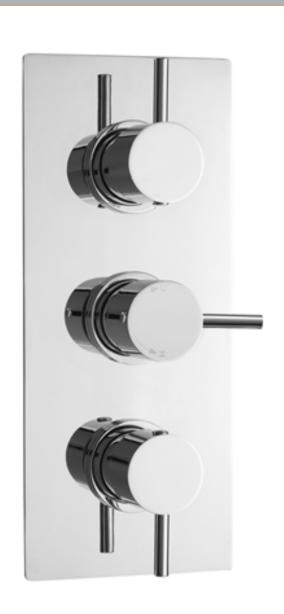

Sales Code: QUEV53 Description: Quest Triple Valve Rectangular Plate

| Length (mm):                     | 400                                          |
|----------------------------------|----------------------------------------------|
| Width (mm):                      | 120                                          |
| Height (mm):                     | 280                                          |
| Depth (mm):                      | 135                                          |
| Nett Weight (kg):                | 3.62                                         |
| Packaging Dimensions             |                                              |
| Length (mm):                     | 320                                          |
| Width (mm):                      | 250                                          |
| Height (mm):                     | 110                                          |
| Gross Weight (kg):               | 3.62                                         |
| Packaging Data                   |                                              |
| Box Colour:                      | White Cardboard Box                          |
| Box Oty:                         | 1                                            |
| Label Size:                      | 100 x 50                                     |
| Label Colour:                    | White Label                                  |
| Label Qty:                       | 2                                            |
| Outer Box Dimensions (If A       | <del>_</del>                                 |
| Length (mm):                     | TT                                           |
| Width (mm):                      | 500                                          |
| Height (mm):                     | 400                                          |
| Depth (mm):                      | 340                                          |
| Gross Weight (kg):               | 22                                           |
| Barcode:                         | 5055146197201                                |
| Product Details                  |                                              |
| Country of Origin:               | United Kingdom                               |
| Fitting Instruction:             | No                                           |
| Product Material:                | Brass/ABS                                    |
| Mount Type:                      | Wall, Recessed                               |
| Outlet Elbow Supplied:           | No                                           |
| Easy Clean:                      | Not Applicable                               |
| Head Included:                   | No                                           |
| Handset Included:                | No                                           |
| Body Jets Included:              | Not Applicable                               |
| No of Body Jets:                 | Not Applicable                               |
| Operating Pressure (bar):        | 0.1                                          |
| Valve/Cartridge Type:            | 1/4 Turn Ceramic Disc                        |
| Flow Rates (L/min): 0.1 bar: 5.5 | 0.5 bar: 14  1 bar: 20  2 bar: 29  3 bar: 44 |
| TMV2 Approved: No                | Approval No: N/A                             |
| TMV3 Approved: No                | Approval No: N/A                             |
| WRAS Approved: Yes               | Approval No: 2204707                         |
| Head Function:                   | Not Applicable                               |
| Handset Function:                | Not Applicable                               |
| Body Jet Info:                   | Not Applicable                               |
| Pipe Size:                       | 15 mm                                        |
| Pipe Centres:                    | N/A                                          |
| Colour/Finish:                   | Chrome                                       |
| Hose Included:                   | Not Applicable                               |
| No. of Outlets:                  | 2                                            |