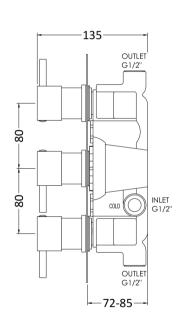

Sales Code: QUEV53 Description: Quest Triple Valve Rectangular Plate

| Length (mm):                     | 400                                          |
|----------------------------------|----------------------------------------------|
| Width (mm):                      | 120                                          |
| Height (mm):                     | 280                                          |
| Depth (mm):                      | 135                                          |
| Nett Weight (kg):                | 3.62                                         |
| Packaging Dimensions             |                                              |
| Length (mm):                     | 320                                          |
| Width (mm):                      | 250                                          |
| Height (mm):                     | 110                                          |
| Gross Weight (kg):               | 3.62                                         |
| Packaging Data                   |                                              |
| Box Colour:                      | White Cardboard Box                          |
| Box Oty:                         | 1                                            |
| Label Size:                      | 100 x 50                                     |
| Label Colour:                    | White Label                                  |
| Label Qty:                       | 2                                            |
| Outer Box Dimensions (If A       | <del>_</del>                                 |
| Length (mm):                     | TT                                           |
| Width (mm):                      | 500                                          |
| Height (mm):                     | 400                                          |
| Depth (mm):                      | 340                                          |
| Gross Weight (kg):               | 22                                           |
| Barcode:                         | 5055146197201                                |
| Product Details                  |                                              |
| Country of Origin:               | United Kingdom                               |
| Fitting Instruction:             | No                                           |
| Product Material:                | Brass/ABS                                    |
| Mount Type:                      | Wall, Recessed                               |
| Outlet Elbow Supplied:           | No                                           |
| Easy Clean:                      | Not Applicable                               |
| Head Included:                   | No                                           |
| Handset Included:                | No                                           |
| Body Jets Included:              | Not Applicable                               |
| No of Body Jets:                 | Not Applicable                               |
| Operating Pressure (bar):        | 0.1                                          |
| Valve/Cartridge Type:            | 1/4 Turn Ceramic Disc                        |
| Flow Rates (L/min): 0.1 bar: 5.5 | 0.5 bar: 14  1 bar: 20  2 bar: 29  3 bar: 44 |
| TMV2 Approved: No                | Approval No: N/A                             |
| TMV3 Approved: No                | Approval No: N/A                             |
| WRAS Approved: Yes               | Approval No: 2204707                         |
| Head Function:                   | Not Applicable                               |
| Handset Function:                | Not Applicable                               |
| Body Jet Info:                   | Not Applicable                               |
| Pipe Size:                       | 15 mm                                        |
| Pipe Centres:                    | N/A                                          |
| Colour/Finish:                   | Chrome                                       |
| Hose Included:                   | Not Applicable                               |
| No. of Outlets:                  | 2                                            |