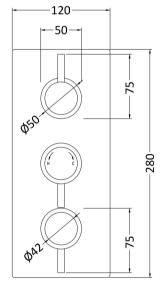

Sales Code: QUEV53 Description: Quest Triple Valve Rectangular Plate

| Length (mm):                     | 400                                          |
|----------------------------------|----------------------------------------------|
| Width (mm):                      | 120                                          |
| Height (mm):                     | 280                                          |
| Depth (mm):                      | 135                                          |
| Nett Weight (kg):                | 3.62                                         |
| Packaging Dimensions             |                                              |
| Length (mm):                     | 320                                          |
| Width (mm):                      | 250                                          |
| Height (mm):                     | 110                                          |
| Gross Weight (kg):               | 3.62                                         |
| Packaging Data                   |                                              |
| Box Colour:                      | White Cardboard Box                          |
| Box Oty:                         | 1                                            |
| Label Size:                      | 100 x 50                                     |
| Label Colour:                    | White Label                                  |
| Label Qty:                       | 2                                            |
| Outer Box Dimensions (If A       | <del>_</del>                                 |
| Length (mm):                     | TT                                           |
| Width (mm):                      | 500                                          |
| Height (mm):                     | 400                                          |
| Depth (mm):                      | 340                                          |
| Gross Weight (kg):               | 22                                           |
| Barcode:                         | 5055146197201                                |
| Product Details                  |                                              |
| Country of Origin:               | United Kingdom                               |
| Fitting Instruction:             | No                                           |
| Product Material:                | Brass/ABS                                    |
| Mount Type:                      | Wall, Recessed                               |
| Outlet Elbow Supplied:           | No                                           |
| Easy Clean:                      | Not Applicable                               |
| Head Included:                   | No                                           |
| Handset Included:                | No                                           |
| Body Jets Included:              | Not Applicable                               |
| No of Body Jets:                 | Not Applicable                               |
| Operating Pressure (bar):        | 0.1                                          |
| Valve/Cartridge Type:            | 1/4 Turn Ceramic Disc                        |
| Flow Rates (L/min): 0.1 bar: 5.5 | 0.5 bar: 14  1 bar: 20  2 bar: 29  3 bar: 44 |
| TMV2 Approved: No                | Approval No: N/A                             |
| TMV3 Approved: No                | Approval No: N/A                             |
| WRAS Approved: Yes               | Approval No: 2204707                         |
| Head Function:                   | Not Applicable                               |
| Handset Function:                | Not Applicable                               |
| Body Jet Info:                   | Not Applicable                               |
| Pipe Size:                       | 15 mm                                        |
| Pipe Centres:                    | N/A                                          |
| Colour/Finish:                   | Chrome                                       |
| Hose Included:                   | Not Applicable                               |
| No. of Outlets:                  | 2                                            |