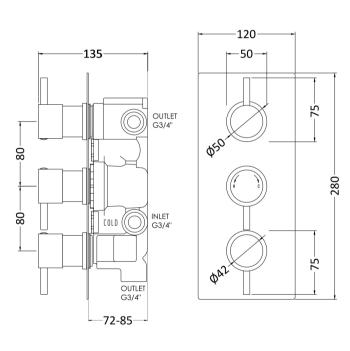

Sales Code: QUEV53 Description: Quest Triple Valve Rectangular Plate

| Length (mm):                     | 400                                          |
|----------------------------------|----------------------------------------------|
| Width (mm):                      | 120                                          |
| Height (mm):                     | 280                                          |
| Depth (mm):                      | 135                                          |
| Nett Weight (kg):                | 3.62                                         |
| Packaging Dimensions             |                                              |
| Length (mm):                     | 320                                          |
| Width (mm):                      | 250                                          |
| Height (mm):                     | 110                                          |
| Gross Weight (kg):               | 3.62                                         |
| Packaging Data                   |                                              |
| Box Colour:                      | White Cardboard Box                          |
| Box Oty:                         | 1                                            |
| Label Size:                      | 100 x 50                                     |
| Label Colour:                    | White Label                                  |
| Label Qty:                       | 2                                            |
| Outer Box Dimensions (If A       | <del>_</del>                                 |
| Length (mm):                     | TT                                           |
| Width (mm):                      | 500                                          |
| Height (mm):                     | 400                                          |
| Depth (mm):                      | 340                                          |
| Gross Weight (kg):               | 22                                           |
| Barcode:                         | 5055146197201                                |
| Product Details                  |                                              |
| Country of Origin:               | United Kingdom                               |
| Fitting Instruction:             | No                                           |
| Product Material:                | Brass/ABS                                    |
| Mount Type:                      | Wall, Recessed                               |
| Outlet Elbow Supplied:           | No                                           |
| Easy Clean:                      | Not Applicable                               |
| Head Included:                   | No                                           |
| Handset Included:                | No                                           |
| Body Jets Included:              | Not Applicable                               |
| No of Body Jets:                 | Not Applicable                               |
| Operating Pressure (bar):        | 0.1                                          |
| Valve/Cartridge Type:            | 1/4 Turn Ceramic Disc                        |
| Flow Rates (L/min): 0.1 bar: 5.5 | 0.5 bar: 14  1 bar: 20  2 bar: 29  3 bar: 44 |
| TMV2 Approved: No                | Approval No: N/A                             |
| TMV3 Approved: No                | Approval No: N/A                             |
| WRAS Approved: Yes               | Approval No: 2204707                         |
| Head Function:                   | Not Applicable                               |
| Handset Function:                | Not Applicable                               |
| Body Jet Info:                   | Not Applicable                               |
| Pipe Size:                       | 15 mm                                        |
| Pipe Centres:                    | N/A                                          |
| Colour/Finish:                   | Chrome                                       |
| Hose Included:                   | Not Applicable                               |
| No. of Outlets:                  | 2                                            |