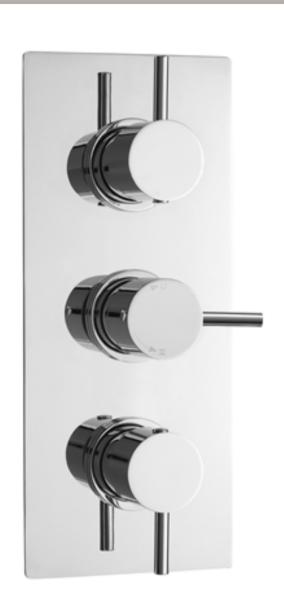

Sales Code: QUEV56 Description: Quest Triple Valve With Diverter

| D d 4 Di i                             |                                   |
|----------------------------------------|-----------------------------------|
| Product Dimensions                     |                                   |
| Length (mm):                           | 120                               |
| Width (mm):                            | 120                               |
| Height (mm):                           | 280                               |
| Depth (mm):                            | 130                               |
| Nett Weight (kg):                      | 5                                 |
| Packaging Dimensions                   |                                   |
| Length (mm):                           | 320                               |
| Width (mm):                            | 255                               |
| Height (mm):                           | 130                               |
| Gross Weight (kg):                     | 5                                 |
| Packaging Data                         |                                   |
| Box Colour:                            | White Cardboard Box               |
| Box Oty:                               | 1                                 |
| Label Size:                            | 100 x 50                          |
| Label Colour:                          | White Label                       |
| Label Qty:                             | 2                                 |
| Outer Box Dimensions (It               | <del></del>                       |
| Length (mm):                           |                                   |
| Width (mm):                            |                                   |
| Height (mm):                           |                                   |
| Depth (mm):                            |                                   |
| Gross Weight (kg):                     |                                   |
| Barcode:                               | 5055275805770                     |
| Product Details                        | 3033213003110                     |
| Country of Origin:                     | United Kingdom                    |
| Fitting Instruction:                   | No                                |
| Product Material:                      | Brass                             |
| Mount Type:                            | Recessed, Wall                    |
| Outlet Elbow Supplied:                 | No                                |
| Easy Clean:                            | INO                               |
| Head Included:                         | No                                |
| Handset Included:                      | No                                |
|                                        | No                                |
| Body Jets Included: No of Body Jets:   | INU                               |
| Operating Pressure (bar):              | 0.5                               |
| Valve/Cartridge Type:                  | 1/4 Turn Ceramic Disc             |
| Flow Rates (L/min): 0.1 bar: N         |                                   |
| TMV2 Approved: No                      | Approval No: N/A                  |
| - 11                                   | Approval No: N/A Approval No: N/A |
| TMV3 Approved: No<br>WRAS Approved: No | Approval No: N/A Approval No: N/A |
| Head Function:                         |                                   |
| Handset Function:                      | Not Applicable                    |
|                                        | Not Applicable                    |
| Body Jet Info:                         | Not Applicable                    |
| Pipe Size:                             | 15 mm & 22 mm                     |
| Pipe Centres:                          | Not Applicable                    |
| Colour/Finish:                         | Chrome                            |
| Hose Included:                         | 2                                 |
| No. of Outlets:                        | 3                                 |