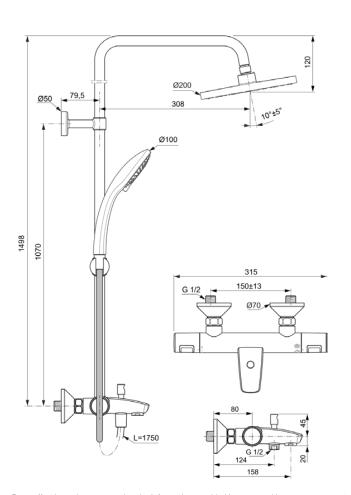

## General information

Product type: Shower systems

Sub product type: Exposed bath  $\vartheta$  shower system

Brand: Ideal Standard Suite name: CERATHERM T25 Ideal Standard Designer: Colour: AA - Chrome Surface finish effect: glossy Height (mm): 1498 Width (mm): 315 Length / Projection (mm): 487.5 Fixing method: S-coupling Net weight (kg): 390

# **Product specifications**

Adjustable fixing points: No

Colour code: AA

Colour description: chrome

Cool Body technology: No

ON / OFF S-Connectors: No

Flushing time adjustable: No

Handspray height adjustable: Yes

| Surface cover: chromium-plated Surface finish effect: glossy Temperature limiter: Yes Thermostatic: Yes Type of handle: Rotary knob Type of temperature control: Thermostatic With S-couplings: Yes With check valve: Yes With diverter unit: Yes With handspray: Yes With handspray set: Yes With head shower: Yes With shelve(s): No With shower hose: Yes With sliding set: No With soap holder: No With wall elbow: No Fixing material included: Yes Fixing method: Ses                                                                                                                                                                                                                                                                                                                                                                                                                                                                                                                                                                                                                                                                                                                                                                                                                                                                                                                                                                                                                                                                                                                                                                                                                                                                                                                                                                                                                                                                                                                                                                                                                                                    | Headshower is depth-<br>adjustable: | No              |
|--------------------------------------------------------------------------------------------------------------------------------------------------------------------------------------------------------------------------------------------------------------------------------------------------------------------------------------------------------------------------------------------------------------------------------------------------------------------------------------------------------------------------------------------------------------------------------------------------------------------------------------------------------------------------------------------------------------------------------------------------------------------------------------------------------------------------------------------------------------------------------------------------------------------------------------------------------------------------------------------------------------------------------------------------------------------------------------------------------------------------------------------------------------------------------------------------------------------------------------------------------------------------------------------------------------------------------------------------------------------------------------------------------------------------------------------------------------------------------------------------------------------------------------------------------------------------------------------------------------------------------------------------------------------------------------------------------------------------------------------------------------------------------------------------------------------------------------------------------------------------------------------------------------------------------------------------------------------------------------------------------------------------------------------------------------------------------------------------------------------------------|-------------------------------------|-----------------|
| Max. flow rate at 3 bar (I): 20.0  Max. flow rate at 3 bar (I) for all outlets:  Max. flow rate at 3 bar (I) for all outlets:  Max. flow rate at 3 bar (I) for handspray:  Max. flow rate at 3 bar (I) for headshower:  Max. flow rate at 3 bar (I) for peadshower:  Max. flow rate at 3 bar (I) for peadshower:  Max. operating pressure (bar): 10  Min. operating pressure (bar): 0.5  Noise reduced S-Connectors: No  PVD technology: No  SmartShine: Yes  Surface cover: chromium-plated  Surface finish effect: glossy  Temperature limiter: Yes  Thermostatic: Yes  Type of handle: Rotary knob  Type of temperature control: Thermostatic  With S-couplings: Yes  With diverter unit: Yes  With handspray: Yes  With handspray: Yes  With handspray set: Yes  With shower kit: No  With sower kit: No  With side showers: No  With soap holder: No  With wall elbow: No  Fixing method: S-coupling                                                                                                                                                                                                                                                                                                                                                                                                                                                                                                                                                                                                                                                                                                                                                                                                                                                                                                                                                                                                                                                                                                                                                                                                                      | Material:                           | Metal           |
| Max. flow rate at 3 bar (l) for all outlets:  Max. flow rate at 3 bar (l) for handspray:  Max. flow rate at 3 bar (l) for headshower:  Max. flow rate at 3 bar (l) for headshower:  Max. flow rate at 3 bar (l) for spout:  Max. flow rate at 3 bar (l) for spout:  Max. operating pressure (bar):  Max. operating pressure (bar):  Max. operating pressure (bar):  Max. operating pressure (bar):  Mo.  Min. operating pressure (bar):  No  No  SmartShine:  Yes  Surface cover:  Chromium-plated  Surface finish effect:  Iglossy  Temperature limiter:  Yes  Thermostatic:  Yes  Tyes  Tye of handle:  Rotary knob  Thermostatic  With S-couplings:  Wes  With diverter unit:  Yes  With handspray:  Wes  With handspray set:  Wes  With handspray set:  Yes  With shelve(s):  No  With shower kit:  No  With shower kit:  No  With sliding set:  Yes  With wall bracket:  No  With wall elbow:  Fixing material included:  Yes  Van  Yes  Van  No  Van  No  Van  S/12/20  8  8  Antary  10  Antary  Antary | Material of handle:                 | Plastic         |
| outlets:  Max. flow rate at 3 bar (I) for handspray:  Max. flow rate at 3 bar (I) for handspray:  Max. flow rate at 3 bar (I) for spout:  Max. flow rate at 3 bar (I) for spout:  Max. operating pressure (bar):  Min. operating pressure (bar):  Noise reduced S-Connectors:  No  PVD technology:  No  SmartShine:  Yes  Surface cover:  Chromium-plated  Surface finish effect:  Temperature limiter:  Yes  Thermostatic:  Yes  Type of handle:  Rotary knob  Type of temperature control:  With S-couplings:  With check valve:  With diverter unit:  Yes  With handspray:  With handspray set:  With handspray set:  With shelve(s):  With shower kit:  No  With shower kit:  No  With side showers:  With soap holder:  No  With wall bracket:  No  With wall bracket:  No  Fixing method:  S-coupling  12  8  8  8  8  12  12  12  12  12  13  14  15  10  10  10  10  10  10  10  10  10                                                                                                                                                                                                                                                                                                                                                                                                                                                                                                                                                                                                                                                                                                                                                                                                                                                                                                                                                                                                                                                                                                                                                                                                                                | Max. flow rate at 3 bar (I):        | 20.0            |
| handspray:  Max. flow rate at 3 bar (I) for headshower:  Max. flow rate at 3 bar (I) for spout:  Max. operating pressure (bar):  Max. operating pressure (bar):  Min. operating pressure (bar):  Noise reduced S-Connectors:  No  PVD technology:  SmartShine:  Surface cover:  Chromium-plated  Surface finish effect:  Glossy  Temperature limiter:  Yes  Thermostatic:  Type of handle:  Rotary knob  Thermostatic  With S-couplings:  Wes  With check valve:  With diverter unit:  Yes  With handspray:  With handspray set:  With handspray set:  With shower hose:  With shower kit:  No  With shower kit:  No  With soap holder:  No  With wall bracket:  No  Fixing method:  S-coupling  10  12  12  12  12  12  13  14  15  16  17  18  19  10  10  10  10  10  10  10  10  10                                                                                                                                                                                                                                                                                                                                                                                                                                                                                                                                                                                                                                                                                                                                                                                                                                                                                                                                                                                                                                                                                                                                                                                                                                                                                                                                        |                                     | 8/12/20         |
| headshower:  Max. flow rate at 3 bar (l) for spout:  Max. operating pressure (bar):  Noise reduced S-Connectors:  No PVD technology:  Surface cover:  Surface finish effect:  Tyes Thermostatic:  Tyes Type of handle:  Type of temperature control:  With S-couplings:  With check valve:  With handspray:  With handspray set:  With shower hose:  With shower kit:  No With soap holder:  No With wall elbow:  Fixing method:  PVD  Min. operating pressure (bar):  10  10  10  10  10  10  10  10  10  1                                                                                                                                                                                                                                                                                                                                                                                                                                                                                                                                                                                                                                                                                                                                                                                                                                                                                                                                                                                                                                                                                                                                                                                                                                                                                                                                                                                                                                                                                                                                                                                                                   |                                     | 8               |
| spout:  Max. operating pressure (bar): 10  Min. operating pressure (bar): 0.5  Noise reduced S-Connectors: No  PVD technology: No  SmartShine: Yes  Surface cover: chromium-plated  Surface finish effect: glossy  Temperature limiter: Yes  Thermostatic: Yes  Type of handle: Rotary knob  Type of temperature control: Thermostatic  With S-couplings: Yes  With check valve: Yes  With diverter unit: Yes  With handspray: Yes  With handspray set: Yes  With head shower: Yes  With shelve(s): No  With shower hose: Yes  With sliding set: Yes  With soap holder: No  With wall elbow: No  Fixing material included: Yes  Fixing method: S-coupling                                                                                                                                                                                                                                                                                                                                                                                                                                                                                                                                                                                                                                                                                                                                                                                                                                                                                                                                                                                                                                                                                                                                                                                                                                                                                                                                                                                                                                                                      |                                     | 12              |
| Min. operating pressure (bar):  Noise reduced S-Connectors:  No  PVD technology:  SmartShine:  Surface cover:  Surface finish effect:  Surface finish effect:  Temperature limiter:  Tyes  Thermostatic:  Type of handle:  Rotary knob  Type of temperature control:  With S-couplings:  With check valve:  With diverter unit:  Yes  With handspray:  With handspray set:  With head shower:  With shelve(s):  With shower hose:  With shower kit:  No  With side showers:  With soap holder:  With wall elbow:  Fixing material included:  Fixing method:  No  No  No  No  No  No  PVD technology:  No  Rotary knob  Thermostatic  Yes  Rotary knob  Thermostatic  Yes  Ves  Wes  With S-couplings:  Yes  With S-couplings:  Yes  With shower vit:  No  No  With shelve(s):  No  With shower kit:  No  With wall elbow:  No  Fixing material included:  Yes  Fixing method:  S-coupling                                                                                                                                                                                                                                                                                                                                                                                                                                                                                                                                                                                                                                                                                                                                                                                                                                                                                                                                                                                                                                                                                                                                                                                                                                      |                                     | 20              |
| Noise reduced S-Connectors: No PVD technology: No SmartShine: Yes Surface cover: chromium-plated Surface finish effect: glossy Temperature limiter: Yes Thermostatic: Yes Type of handle: Rotary knob Type of temperature control: Thermostatic With S-couplings: Yes With check valve: Yes With diverter unit: Yes With handspray: Yes With handspray set: Yes With shelve(s): No With shower hose: Yes With shower kit: No With side showers: No With side showers: No With soap holder: No With wall elbow: No Fixing material included: Yes Fixing method: S-coupling                                                                                                                                                                                                                                                                                                                                                                                                                                                                                                                                                                                                                                                                                                                                                                                                                                                                                                                                                                                                                                                                                                                                                                                                                                                                                                                                                                                                                                                                                                                                                      | Max. operating pressure (bar):      | 10              |
| PVD technology: No SmartShine: Yes Surface cover: chromium-plated Surface finish effect: glossy Temperature limiter: Yes Thermostatic: Yes Type of handle: Rotary knob Type of temperature control: Thermostatic With S-couplings: Yes With check valve: Yes With diverter unit: Yes With handspray: Yes With handspray set: Yes With shelve(s): No With shower hose: Yes With shower kit: No With side showers: No With soap holder: No With wall elbow: No Fixing material included: Yes Fixing method: S-coupling                                                                                                                                                                                                                                                                                                                                                                                                                                                                                                                                                                                                                                                                                                                                                                                                                                                                                                                                                                                                                                                                                                                                                                                                                                                                                                                                                                                                                                                                                                                                                                                                           | Min. operating pressure (bar):      | 0.5             |
| SmartShine: Yes Surface cover: chromium-plated Surface finish effect: glossy Temperature limiter: Yes Thermostatic: Yes Type of handle: Rotary knob Type of temperature control: Thermostatic With S-couplings: Yes With check valve: Yes With diverter unit: Yes With handspray: Yes With handspray: Yes With handspray set: Yes With shelve(s): No With shower hose: Yes With shower kit: No With side showers: No With soap holder: No With wall elbow: No Fixing material included: Yes Fixing method: S-coupling                                                                                                                                                                                                                                                                                                                                                                                                                                                                                                                                                                                                                                                                                                                                                                                                                                                                                                                                                                                                                                                                                                                                                                                                                                                                                                                                                                                                                                                                                                                                                                                                          | Noise reduced S-Connectors:         | No              |
| Surface cover: chromium-plated Surface finish effect: glossy Temperature limiter: Yes Thermostatic: Yes Type of handle: Rotary knob Type of temperature control: Thermostatic With S-couplings: Yes With check valve: Yes With diverter unit: Yes With handspray: Yes With handspray set: Yes With head shower: Yes With shelve(s): No With shower hose: Yes With sliding set: Yes With soap holder: No With wall elbow: No Fixing material included: Yes Fixing method: S-coupling                                                                                                                                                                                                                                                                                                                                                                                                                                                                                                                                                                                                                                                                                                                                                                                                                                                                                                                                                                                                                                                                                                                                                                                                                                                                                                                                                                                                                                                                                                                                                                                                                                            | PVD technology:                     | No              |
| Surface finish effect: glossy Temperature limiter: Yes Thermostatic: Yes Type of handle: Rotary knob Type of temperature control: Thermostatic With S-couplings: Yes With check valve: Yes With diverter unit: Yes With handspray: Yes With handspray set: Yes With head shower: Yes With shelve(s): No With shower hose: Yes With shower kit: No With side showers: No With side sopholder: No With wall bracket: No With wall elbow: No Fixing material included: Yes Fixing method: S-coupling                                                                                                                                                                                                                                                                                                                                                                                                                                                                                                                                                                                                                                                                                                                                                                                                                                                                                                                                                                                                                                                                                                                                                                                                                                                                                                                                                                                                                                                                                                                                                                                                                              | SmartShine:                         | Yes             |
| Temperature limiter: Yes Thermostatic: Yes Type of handle: Rotary knob Type of temperature control: Thermostatic With S-couplings: Yes With check valve: Yes With diverter unit: Yes With handspray: Yes With handspray set: Yes With head shower: Yes With shelve(s): No With shower hose: Yes With shower kit: No With side showers: No With side showers: No With soap holder: No With wall elbow: No Fixing material included: Yes Fixing method: S-coupling                                                                                                                                                                                                                                                                                                                                                                                                                                                                                                                                                                                                                                                                                                                                                                                                                                                                                                                                                                                                                                                                                                                                                                                                                                                                                                                                                                                                                                                                                                                                                                                                                                                               | Surface cover:                      | chromium-plated |
| Thermostatic: Yes Type of handle: Rotary knob Type of temperature control: Thermostatic With S-couplings: Yes With check valve: Yes With diverter unit: Yes With handspray: Yes With handspray set: Yes With head shower: Yes With shelve(s): No With shower hose: Yes With shower kit: No With side showers: No With soap holder: No With wall elbow: No Fixing material included: Yes Fixing method: S-coupling                                                                                                                                                                                                                                                                                                                                                                                                                                                                                                                                                                                                                                                                                                                                                                                                                                                                                                                                                                                                                                                                                                                                                                                                                                                                                                                                                                                                                                                                                                                                                                                                                                                                                                              | Surface finish effect:              | glossy          |
| Type of handle: Rotary knob  Type of temperature control: Thermostatic  With S-couplings: Yes  With check valve: Yes  With diverter unit: Yes  With handspray: Yes  With handspray set: Yes  With head shower: Yes  With shelve(s): No  With shower hose: Yes  With shower kit: No  With side showers: No  With side sopholder: No  With wall bracket: No  With wall elbow: No  Fixing material included: Yes  Fixing method: S-coupling                                                                                                                                                                                                                                                                                                                                                                                                                                                                                                                                                                                                                                                                                                                                                                                                                                                                                                                                                                                                                                                                                                                                                                                                                                                                                                                                                                                                                                                                                                                                                                                                                                                                                       | Temperature limiter:                | Yes             |
| Type of temperature control: With S-couplings: With check valve: With diverter unit: With handspray: With handspray set: With head shower: With shelve(s): With shower hose: With shower kit: No With side showers: No With side showers: No With soap holder: With wall elbow: Fixing material included: Thermostatic Yes  Yes  With check valve: Yes With shower with shower: No No No Sixing material included: Yes Fixing method: S-coupling                                                                                                                                                                                                                                                                                                                                                                                                                                                                                                                                                                                                                                                                                                                                                                                                                                                                                                                                                                                                                                                                                                                                                                                                                                                                                                                                                                                                                                                                                                      | Thermostatic:                       | Yes             |
| With S-couplings: With check valve: With diverter unit: Yes With handspray: With handspray set: With head shower: With shelve(s): With shower hose: With shower kit: No With side showers: No With side showers: No With soap holder: With wall elbow: No With wall elbow: Fixing material included: S-coupling                                                                                                                                                                                                                                                                                                                                                                                                                                                                                                                                                                                                                                                                                                                                                                                                                                                                                                                                                                                                                                                                                                                                                                                                                                                                                                                                                                                                                                                                                                                                                                                                                                                                                                                                                                                                                | Type of handle:                     | Rotary knob     |
| With check valve: With diverter unit: Yes With handspray: With handspray set: With head shower: With shelve(s): No With shower hose: With shower kit: No With side showers: No With sliding set: With soap holder: No With wall bracket: No With wall elbow: Fixing material included: S-coupling                                                                                                                                                                                                                                                                                                                                                                                                                                                                                                                                                                                                                                                                                                                                                                                                                                                                                                                                                                                                                                                                                                                                                                                                                                                                                                                                                                                                                                                                                                                                                                                                                                                                                                                                                                                                                              | Type of temperature control:        | Thermostatic    |
| With diverter unit:  With handspray:  With handspray set:  With head shower:  With shelve(s):  With shower hose:  With shower kit:  No  With side showers:  With side showers:  With soap holder:  With wall bracket:  No  With wall elbow:  Fixing material included:  Yes  Yes  Yes  No  S-coupling                                                                                                                                                                                                                                                                                                                                                                                                                                                                                                                                                                                                                                                                                                                                                                                                                                                                                                                                                                                                                                                                                                                                                                                                                                                                                                                                                                                                                                                                                                                                                                                                                                                                                                                                                                                                                          | With S-couplings:                   | Yes             |
| With handspray: Yes With handspray set: Yes With head shower: Yes With shelve(s): No With shower hose: Yes With shower kit: No With side showers: No With sliding set: Yes With soap holder: No With wall bracket: No With wall elbow: No Fixing material included: Yes Fixing method: S-coupling                                                                                                                                                                                                                                                                                                                                                                                                                                                                                                                                                                                                                                                                                                                                                                                                                                                                                                                                                                                                                                                                                                                                                                                                                                                                                                                                                                                                                                                                                                                                                                                                                                                                                                                                                                                                                              | With check valve:                   | Yes             |
| With handspray set: With head shower: With shelve(s): With shower hose: With shower kit: No With side showers: No With sliding set: With soap holder: No With wall bracket: No With wall elbow: No Fixing material included: S-coupling                                                                                                                                                                                                                                                                                                                                                                                                                                                                                                                                                                                                                                                                                                                                                                                                                                                                                                                                                                                                                                                                                                                                                                                                                                                                                                                                                                                                                                                                                                                                                                                                                                                                                                                                                                                                                                                                                        | With diverter unit:                 | Yes             |
| With head shower: With shelve(s): No With shower hose: With shower kit: No With side showers: No With sliding set: Yes With soap holder: No With wall bracket: No With wall elbow: No Fixing material included: S-coupling                                                                                                                                                                                                                                                                                                                                                                                                                                                                                                                                                                                                                                                                                                                                                                                                                                                                                                                                                                                                                                                                                                                                                                                                                                                                                                                                                                                                                                                                                                                                                                                                                                                                                                                                                                                                                                                                                                     | With handspray:                     | Yes             |
| With shelve(s):  With shower hose:  With shower kit:  Wo  With side showers:  With sliding set:  Wes  With soap holder:  With wall bracket:  No  With wall elbow:  No  Fixing material included:  S-coupling                                                                                                                                                                                                                                                                                                                                                                                                                                                                                                                                                                                                                                                                                                                                                                                                                                                                                                                                                                                                                                                                                                                                                                                                                                                                                                                                                                                                                                                                                                                                                                                                                                                                                                                                                                                                                                                                                                                   | With handspray set:                 | Yes             |
| With shower hose:  With shower kit:  No With side showers:  No With sliding set:  With soap holder:  No With wall bracket:  No With wall elbow:  No Fixing material included:  S-coupling                                                                                                                                                                                                                                                                                                                                                                                                                                                                                                                                                                                                                                                                                                                                                                                                                                                                                                                                                                                                                                                                                                                                                                                                                                                                                                                                                                                                                                                                                                                                                                                                                                                                                                                                                                                                                                                                                                                                      | With head shower:                   | Yes             |
| With shower kit:  No With side showers:  No With sliding set:  With soap holder:  No With wall bracket:  No With wall elbow:  No Fixing material included:  Fixing method:  S-coupling                                                                                                                                                                                                                                                                                                                                                                                                                                                                                                                                                                                                                                                                                                                                                                                                                                                                                                                                                                                                                                                                                                                                                                                                                                                                                                                                                                                                                                                                                                                                                                                                                                                                                                                                                                                                                                                                                                                                         | With shelve(s):                     | No              |
| With side showers:  With sliding set:  With soap holder:  With wall bracket:  No  With wall elbow:  No  Fixing material included:  Fixing method:  No  S-coupling                                                                                                                                                                                                                                                                                                                                                                                                                                                                                                                                                                                                                                                                                                                                                                                                                                                                                                                                                                                                                                                                                                                                                                                                                                                                                                                                                                                                                                                                                                                                                                                                                                                                                                                                                                                                                                                                                                                                                              | With shower hose:                   | Yes             |
| With sliding set:  With soap holder:  No  With wall bracket:  No  With wall elbow:  No  Fixing material included:  S-coupling                                                                                                                                                                                                                                                                                                                                                                                                                                                                                                                                                                                                                                                                                                                                                                                                                                                                                                                                                                                                                                                                                                                                                                                                                                                                                                                                                                                                                                                                                                                                                                                                                                                                                                                                                                                                                                                                                                                                                                                                  | With shower kit:                    | No              |
| With soap holder:  With wall bracket:  No With wall elbow:  No Fixing material included:  Fixing method:  S-coupling                                                                                                                                                                                                                                                                                                                                                                                                                                                                                                                                                                                                                                                                                                                                                                                                                                                                                                                                                                                                                                                                                                                                                                                                                                                                                                                                                                                                                                                                                                                                                                                                                                                                                                                                                                                                                                                                                                                                                                                                           | With side showers:                  | No              |
| With wall bracket:  No With wall elbow:  No Fixing material included:  Fixing method:  S-coupling                                                                                                                                                                                                                                                                                                                                                                                                                                                                                                                                                                                                                                                                                                                                                                                                                                                                                                                                                                                                                                                                                                                                                                                                                                                                                                                                                                                                                                                                                                                                                                                                                                                                                                                                                                                                                                                                                                                                                                                                                              | With sliding set:                   | Yes             |
| With wall elbow:  Fixing material included:  Fixing method:  No  Yes  S-coupling                                                                                                                                                                                                                                                                                                                                                                                                                                                                                                                                                                                                                                                                                                                                                                                                                                                                                                                                                                                                                                                                                                                                                                                                                                                                                                                                                                                                                                                                                                                                                                                                                                                                                                                                                                                                                                                                                                                                                                                                                                               | With soap holder:                   | No              |
| Fixing material included: Yes Fixing method: S-coupling                                                                                                                                                                                                                                                                                                                                                                                                                                                                                                                                                                                                                                                                                                                                                                                                                                                                                                                                                                                                                                                                                                                                                                                                                                                                                                                                                                                                                                                                                                                                                                                                                                                                                                                                                                                                                                                                                                                                                                                                                                                                        | With wall bracket:                  | No              |
| Fixing method: S-coupling                                                                                                                                                                                                                                                                                                                                                                                                                                                                                                                                                                                                                                                                                                                                                                                                                                                                                                                                                                                                                                                                                                                                                                                                                                                                                                                                                                                                                                                                                                                                                                                                                                                                                                                                                                                                                                                                                                                                                                                                                                                                                                      | With wall elbow:                    | No              |
|                                                                                                                                                                                                                                                                                                                                                                                                                                                                                                                                                                                                                                                                                                                                                                                                                                                                                                                                                                                                                                                                                                                                                                                                                                                                                                                                                                                                                                                                                                                                                                                                                                                                                                                                                                                                                                                                                                                                                                                                                                                                                                                                | Fixing material included:           | Yes             |
| Handle fixation position: Top                                                                                                                                                                                                                                                                                                                                                                                                                                                                                                                                                                                                                                                                                                                                                                                                                                                                                                                                                                                                                                                                                                                                                                                                                                                                                                                                                                                                                                                                                                                                                                                                                                                                                                                                                                                                                                                                                                                                                                                                                                                                                                  | Fixing method:                      | S-coupling      |
|                                                                                                                                                                                                                                                                                                                                                                                                                                                                                                                                                                                                                                                                                                                                                                                                                                                                                                                                                                                                                                                                                                                                                                                                                                                                                                                                                                                                                                                                                                                                                                                                                                                                                                                                                                                                                                                                                                                                                                                                                                                                                                                                | Handle fixation position:           | Тор             |