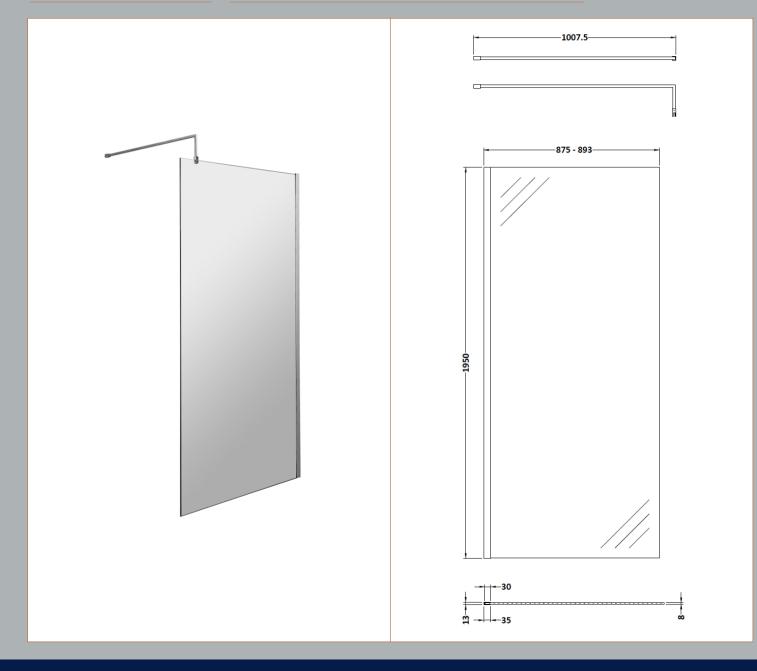

## ROXOR

Sales Code: WRSB900 Description: Wetroom Screen 900 X1950mm

#### **Packaging Details**

Sales Code: WRSB900G Description: Glass Only 900 X 1950 X 8mm

| Height (mm): 1950  Width (mm): 900  Depth (mm): 8  Nett Weight (kg): 38.24  Packaging Dimensions  Height (mm): 65  Width (mm): 930  Length (mm): 2010  Gross Weight (kg): 38.24  Packaging Data  Box Colour: Brown Cardboard Box - Printed  Box Qty: 1  Label Size: 100 x 50  Label Colour: Not Applicable  Label Qty: 0  Outer Box Dimensions (If Applicable)  Height (mm):  Width (mm):                                                                                                                                                                            |
|----------------------------------------------------------------------------------------------------------------------------------------------------------------------------------------------------------------------------------------------------------------------------------------------------------------------------------------------------------------------------------------------------------------------------------------------------------------------------------------------------------------------------------------------------------------------|
| Width (mm):       900         Depth (mm):       8         Nett Weight (kg):       38.24         Packaging Dimensions         Height (mm):       65         Width (mm):       2010         Gross Weight (kg):       38.24         Packaging Data         Box Colour:       Brown Cardboard Box - Printed         Box Qty:       1         Label Size:       100 x 50         Label Colour:       Not Applicable         Label Qty:       0         Outer Box Dimensions (If Applicable)         Height (mm):                                                          |
| Depth (mm): 8   Nett Weight (kg): 38.24                                                                                                                                                                                                                                                                                                                                                                                                                                                                                                                              |
| Nett Weight (kg):         38.24           Packaging Dimensions           Height (mm):         65           Width (mm):         930           Length (mm):         2010           Gross Weight (kg):         38.24           Packaging Data         Brown Cardboard Box - Printed           Box Colour:         Brown Cardboard Box - Printed           Box Qty:         1           Label Size:         100 x 50           Label Colour:         Not Applicable           Label Qty:         0           Outer Box Dimensions (If Applicable)           Height (mm): |
| Packaging Dimensions           Height (mm):         65           Width (mm):         930           Length (mm):         2010           Gross Weight (kg):         38.24           Packaging Data           Box Colour:         Brown Cardboard Box - Printed           Box Qty:         1           Label Size:         100 x 50           Label Colour:         Not Applicable           Label Qty:         0           Outer Box Dimensions (If Applicable)           Height (mm):                                                                                 |
| Height (mm):       65         Width (mm):       930         Length (mm):       2010         Gross Weight (kg):       38.24         Packaging Data         Box Colour:       Brown Cardboard Box - Printed         Box Qty:       1         Label Size:       100 x 50         Label Colour:       Not Applicable         Label Qty:       0         Outer Box Dimensions (If Applicable)         Height (mm):                                                                                                                                                        |
| Width (mm):       930         Length (mm):       2010         Gross Weight (kg):       38.24         Packaging Data         Box Colour:       Brown Cardboard Box - Printed         Box Qty:       1         Label Size:       100 x 50         Label Colour:       Not Applicable         Label Qty:       0         Outer Box Dimensions (If Applicable)         Height (mm):                                                                                                                                                                                      |
| Length (mm): 2010 Gross Weight (kg): 38.24  Packaging Data  Box Colour: Brown Cardboard Box - Printed Box Qty: 1  Label Size: 100 x 50  Label Colour: Not Applicable  Label Qty: 0  Outer Box Dimensions (If Applicable)  Height (mm):                                                                                                                                                                                                                                                                                                                               |
| Gross Weight (kg): 38.24  Packaging Data  Box Colour: Brown Cardboard Box - Printed  Box Qty: 1  Label Size: 100 x 50  Label Colour: Not Applicable  Label Qty: 0  Outer Box Dimensions (If Applicable)  Height (mm):                                                                                                                                                                                                                                                                                                                                                |
| Packaging Data  Box Colour: Brown Cardboard Box - Printed  Box Qty: 1  Label Size: 100 x 50  Label Colour: Not Applicable  Label Qty: 0  Outer Box Dimensions (If Applicable)  Height (mm):                                                                                                                                                                                                                                                                                                                                                                          |
| Box Colour: Brown Cardboard Box - Printed Box Qty: 1 Label Size: 100 x 50 Label Colour: Not Applicable Label Qty: 0 Outer Box Dimensions (If Applicable) Height (mm):                                                                                                                                                                                                                                                                                                                                                                                                |
| Box Qty:         1           Label Size:         100 x 50           Label Colour:         Not Applicable           Label Qty:         0           Outer Box Dimensions (If Applicable)           Height (mm):                                                                                                                                                                                                                                                                                                                                                        |
| Label Size:         100 x 50           Label Colour:         Not Applicable           Label Qty:         0           Outer Box Dimensions (If Applicable)           Height (mm):                                                                                                                                                                                                                                                                                                                                                                                     |
| Label Colour: Not Applicable Label Qty: 0  Outer Box Dimensions (If Applicable)  Height (mm):                                                                                                                                                                                                                                                                                                                                                                                                                                                                        |
| Label Qty: 0 Outer Box Dimensions (If Applicable) Height (mm):                                                                                                                                                                                                                                                                                                                                                                                                                                                                                                       |
| Outer Box Dimensions (If Applicable) Height (mm):                                                                                                                                                                                                                                                                                                                                                                                                                                                                                                                    |
| Height (mm):                                                                                                                                                                                                                                                                                                                                                                                                                                                                                                                                                         |
|                                                                                                                                                                                                                                                                                                                                                                                                                                                                                                                                                                      |
| WIGHT (IIIII).                                                                                                                                                                                                                                                                                                                                                                                                                                                                                                                                                       |
|                                                                                                                                                                                                                                                                                                                                                                                                                                                                                                                                                                      |
| Depth (mm):                                                                                                                                                                                                                                                                                                                                                                                                                                                                                                                                                          |
| Length (mm):                                                                                                                                                                                                                                                                                                                                                                                                                                                                                                                                                         |
| Gross Weight (kg):  Barcode: 5056462620749                                                                                                                                                                                                                                                                                                                                                                                                                                                                                                                           |
|                                                                                                                                                                                                                                                                                                                                                                                                                                                                                                                                                                      |
| Product Details                                                                                                                                                                                                                                                                                                                                                                                                                                                                                                                                                      |
| Country of Origin: China                                                                                                                                                                                                                                                                                                                                                                                                                                                                                                                                             |
| Fitting Instruction: No                                                                                                                                                                                                                                                                                                                                                                                                                                                                                                                                              |
| CE & UKCA: Yes                                                                                                                                                                                                                                                                                                                                                                                                                                                                                                                                                       |
| Profile Material:                                                                                                                                                                                                                                                                                                                                                                                                                                                                                                                                                    |
| Profile Finish: Not Applicable                                                                                                                                                                                                                                                                                                                                                                                                                                                                                                                                       |
| Adjustments (mm): N/A                                                                                                                                                                                                                                                                                                                                                                                                                                                                                                                                                |
| Entry Width (mm): N/A                                                                                                                                                                                                                                                                                                                                                                                                                                                                                                                                                |
| Swing In Dim (mm): N/A                                                                                                                                                                                                                                                                                                                                                                                                                                                                                                                                               |
| Swing Out Dim (mm): N/A                                                                                                                                                                                                                                                                                                                                                                                                                                                                                                                                              |
| Radius (mm): Not Applicable                                                                                                                                                                                                                                                                                                                                                                                                                                                                                                                                          |
| Glass Thickness (mm): 8                                                                                                                                                                                                                                                                                                                                                                                                                                                                                                                                              |
| Easy Fit: No                                                                                                                                                                                                                                                                                                                                                                                                                                                                                                                                                         |
| Easy Clean: No                                                                                                                                                                                                                                                                                                                                                                                                                                                                                                                                                       |
| Handle Style: Not Applicable                                                                                                                                                                                                                                                                                                                                                                                                                                                                                                                                         |
| Handle Material: Not Applicable                                                                                                                                                                                                                                                                                                                                                                                                                                                                                                                                      |
| Enclosure Design: Frameless                                                                                                                                                                                                                                                                                                                                                                                                                                                                                                                                          |
| Wheel Type: Not Applicable                                                                                                                                                                                                                                                                                                                                                                                                                                                                                                                                           |
| Support Bar Included: Support Bar Not Included                                                                                                                                                                                                                                                                                                                                                                                                                                                                                                                       |
| Extras: None                                                                                                                                                                                                                                                                                                                                                                                                                                                                                                                                                         |