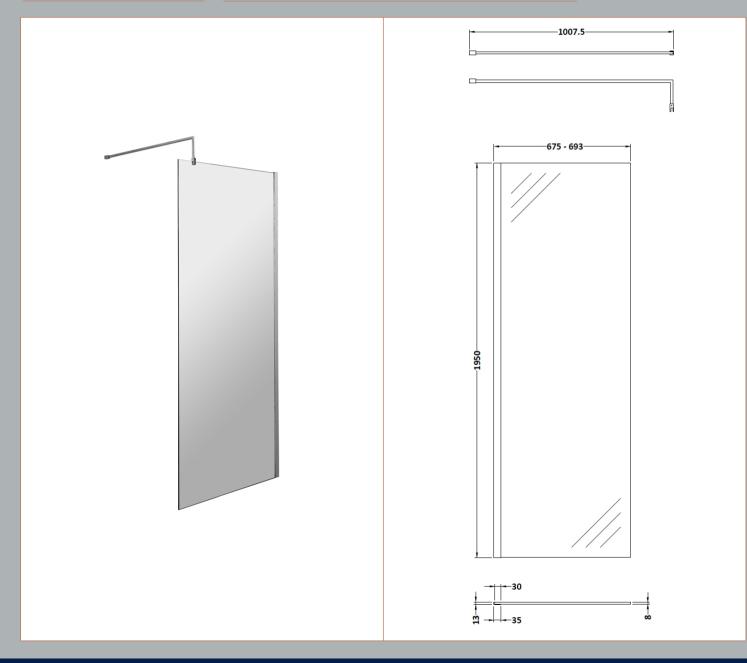

## ROXOR

Sales Code: WRSB900 Description: Wetroom Screen 900 X1950mm

#### **Packaging Details**

Sales Code: WRSB900G Description: Glass Only 900 X 1950 X 8mm

| Height (mm): 1950  Width (mm): 900  Depth (mm): 8  Nett Weight (kg): 38.24  Packaging Dimensions  Height (mm): 65  Width (mm): 930  Length (mm): 2010  Gross Weight (kg): 38.24  Packaging Data  Box Colour: Brown Cardboard Box - Printed  Box Qty: 1  Label Size: 100 x 50  Label Colour: Not Applicable  Label Qty: 0  Outer Box Dimensions (If Applicable)  Height (mm):  Width (mm):                                                                                                                                                                            |
|----------------------------------------------------------------------------------------------------------------------------------------------------------------------------------------------------------------------------------------------------------------------------------------------------------------------------------------------------------------------------------------------------------------------------------------------------------------------------------------------------------------------------------------------------------------------|
| Width (mm):       900         Depth (mm):       8         Nett Weight (kg):       38.24         Packaging Dimensions         Height (mm):       65         Width (mm):       2010         Gross Weight (kg):       38.24         Packaging Data         Box Colour:       Brown Cardboard Box - Printed         Box Qty:       1         Label Size:       100 x 50         Label Colour:       Not Applicable         Label Qty:       0         Outer Box Dimensions (If Applicable)         Height (mm):                                                          |
| Depth (mm): 8   Nett Weight (kg): 38.24                                                                                                                                                                                                                                                                                                                                                                                                                                                                                                                              |
| Nett Weight (kg):         38.24           Packaging Dimensions           Height (mm):         65           Width (mm):         930           Length (mm):         2010           Gross Weight (kg):         38.24           Packaging Data         Brown Cardboard Box - Printed           Box Colour:         Brown Cardboard Box - Printed           Box Qty:         1           Label Size:         100 x 50           Label Colour:         Not Applicable           Label Qty:         0           Outer Box Dimensions (If Applicable)           Height (mm): |
| Packaging Dimensions           Height (mm):         65           Width (mm):         930           Length (mm):         2010           Gross Weight (kg):         38.24           Packaging Data           Box Colour:         Brown Cardboard Box - Printed           Box Qty:         1           Label Size:         100 x 50           Label Colour:         Not Applicable           Label Qty:         0           Outer Box Dimensions (If Applicable)           Height (mm):                                                                                 |
| Height (mm):       65         Width (mm):       930         Length (mm):       2010         Gross Weight (kg):       38.24         Packaging Data         Box Colour:       Brown Cardboard Box - Printed         Box Qty:       1         Label Size:       100 x 50         Label Colour:       Not Applicable         Label Qty:       0         Outer Box Dimensions (If Applicable)         Height (mm):                                                                                                                                                        |
| Width (mm):       930         Length (mm):       2010         Gross Weight (kg):       38.24         Packaging Data         Box Colour:       Brown Cardboard Box - Printed         Box Qty:       1         Label Size:       100 x 50         Label Colour:       Not Applicable         Label Qty:       0         Outer Box Dimensions (If Applicable)         Height (mm):                                                                                                                                                                                      |
| Length (mm): 2010 Gross Weight (kg): 38.24  Packaging Data  Box Colour: Brown Cardboard Box - Printed Box Qty: 1  Label Size: 100 x 50  Label Colour: Not Applicable  Label Qty: 0  Outer Box Dimensions (If Applicable)  Height (mm):                                                                                                                                                                                                                                                                                                                               |
| Gross Weight (kg): 38.24  Packaging Data  Box Colour: Brown Cardboard Box - Printed  Box Qty: 1  Label Size: 100 x 50  Label Colour: Not Applicable  Label Qty: 0  Outer Box Dimensions (If Applicable)  Height (mm):                                                                                                                                                                                                                                                                                                                                                |
| Packaging Data  Box Colour: Brown Cardboard Box - Printed  Box Qty: 1  Label Size: 100 x 50  Label Colour: Not Applicable  Label Qty: 0  Outer Box Dimensions (If Applicable)  Height (mm):                                                                                                                                                                                                                                                                                                                                                                          |
| Box Colour: Brown Cardboard Box - Printed Box Qty: 1 Label Size: 100 x 50 Label Colour: Not Applicable Label Qty: 0 Outer Box Dimensions (If Applicable) Height (mm):                                                                                                                                                                                                                                                                                                                                                                                                |
| Box Qty:         1           Label Size:         100 x 50           Label Colour:         Not Applicable           Label Qty:         0           Outer Box Dimensions (If Applicable)           Height (mm):                                                                                                                                                                                                                                                                                                                                                        |
| Label Size:         100 x 50           Label Colour:         Not Applicable           Label Qty:         0           Outer Box Dimensions (If Applicable)           Height (mm):                                                                                                                                                                                                                                                                                                                                                                                     |
| Label Colour: Not Applicable Label Qty: 0  Outer Box Dimensions (If Applicable)  Height (mm):                                                                                                                                                                                                                                                                                                                                                                                                                                                                        |
| Label Qty: 0 Outer Box Dimensions (If Applicable) Height (mm):                                                                                                                                                                                                                                                                                                                                                                                                                                                                                                       |
| Outer Box Dimensions (If Applicable) Height (mm):                                                                                                                                                                                                                                                                                                                                                                                                                                                                                                                    |
| Height (mm):                                                                                                                                                                                                                                                                                                                                                                                                                                                                                                                                                         |
|                                                                                                                                                                                                                                                                                                                                                                                                                                                                                                                                                                      |
| WIGHT (IIIII).                                                                                                                                                                                                                                                                                                                                                                                                                                                                                                                                                       |
|                                                                                                                                                                                                                                                                                                                                                                                                                                                                                                                                                                      |
| Depth (mm):                                                                                                                                                                                                                                                                                                                                                                                                                                                                                                                                                          |
| Length (mm):                                                                                                                                                                                                                                                                                                                                                                                                                                                                                                                                                         |
| Gross Weight (kg):  Barcode: 5056462620749                                                                                                                                                                                                                                                                                                                                                                                                                                                                                                                           |
|                                                                                                                                                                                                                                                                                                                                                                                                                                                                                                                                                                      |
| Product Details                                                                                                                                                                                                                                                                                                                                                                                                                                                                                                                                                      |
| Country of Origin: China                                                                                                                                                                                                                                                                                                                                                                                                                                                                                                                                             |
| Fitting Instruction: No                                                                                                                                                                                                                                                                                                                                                                                                                                                                                                                                              |
| CE & UKCA: Yes                                                                                                                                                                                                                                                                                                                                                                                                                                                                                                                                                       |
| Profile Material:                                                                                                                                                                                                                                                                                                                                                                                                                                                                                                                                                    |
| Profile Finish: Not Applicable                                                                                                                                                                                                                                                                                                                                                                                                                                                                                                                                       |
| Adjustments (mm): N/A                                                                                                                                                                                                                                                                                                                                                                                                                                                                                                                                                |
| Entry Width (mm): N/A                                                                                                                                                                                                                                                                                                                                                                                                                                                                                                                                                |
| Swing In Dim (mm): N/A                                                                                                                                                                                                                                                                                                                                                                                                                                                                                                                                               |
| Swing Out Dim (mm): N/A                                                                                                                                                                                                                                                                                                                                                                                                                                                                                                                                              |
| Radius (mm): Not Applicable                                                                                                                                                                                                                                                                                                                                                                                                                                                                                                                                          |
| Glass Thickness (mm): 8                                                                                                                                                                                                                                                                                                                                                                                                                                                                                                                                              |
| Easy Fit: No                                                                                                                                                                                                                                                                                                                                                                                                                                                                                                                                                         |
| Easy Clean: No                                                                                                                                                                                                                                                                                                                                                                                                                                                                                                                                                       |
| Handle Style: Not Applicable                                                                                                                                                                                                                                                                                                                                                                                                                                                                                                                                         |
| Handle Material: Not Applicable                                                                                                                                                                                                                                                                                                                                                                                                                                                                                                                                      |
| Enclosure Design: Frameless                                                                                                                                                                                                                                                                                                                                                                                                                                                                                                                                          |
| Wheel Type: Not Applicable                                                                                                                                                                                                                                                                                                                                                                                                                                                                                                                                           |
| Support Bar Included: Support Bar Not Included                                                                                                                                                                                                                                                                                                                                                                                                                                                                                                                       |
| Extras: None                                                                                                                                                                                                                                                                                                                                                                                                                                                                                                                                                         |