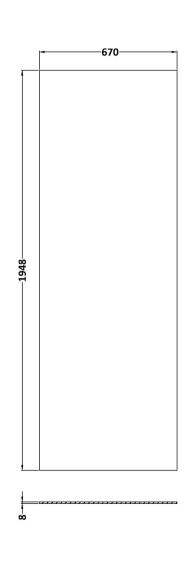

# ROXOR

Sales Code: WRSB800 Description: Wetroom Screen 800 X1950mm

#### **Packaging Details**

Sales Code: WRSB800G Description: Glass Only 800 X 1950 X 8mm

| Product Dimensions                   |                               |  |
|--------------------------------------|-------------------------------|--|
| Height (mm):                         | 1950                          |  |
| Width (mm):                          | 800                           |  |
| Depth (mm):                          | 8                             |  |
| Nett Weight (kg):                    | 34.36                         |  |
| Packaging Dimensions                 | 37.30                         |  |
|                                      |                               |  |
| Height (mm):                         | 65                            |  |
| Width (mm):                          | 830                           |  |
| Length (mm):                         | 2010                          |  |
| Gross Weight (kg):                   | 34.36                         |  |
| Packaging Data                       |                               |  |
| Box Colour:                          | Brown Cardboard Box - Printed |  |
| Box Qty:                             | 1                             |  |
| Label Size:                          | 100 x 50                      |  |
| Label Colour:                        | Not Applicable                |  |
| Label Qty:                           | 0                             |  |
| Outer Box Dimensions (If Applicable) |                               |  |
| Height (mm):                         |                               |  |
| Width (mm):                          |                               |  |
| Depth (mm):                          |                               |  |
| Length (mm):                         |                               |  |
| Gross Weight (kg):                   |                               |  |
| Barcode:                             | 5056462620732                 |  |
| <b>Product Details</b>               |                               |  |
| Country of Origin:                   | China                         |  |
| Fitting Instruction:                 | No                            |  |
| CE & UKCA:                           | Yes                           |  |
| Profile Material:                    |                               |  |
| Profile Finish:                      | Not Applicable                |  |
| Adjustments (mm):                    | N/A                           |  |
| Entry Width (mm):                    | N/A                           |  |
| Swing In Dim (mm):                   | N/A                           |  |
| Swing Out Dim (mm):                  | N/A                           |  |
| Radius (mm):                         | Not Applicable                |  |
| Glass Thickness (mm):                | 8                             |  |
| Easy Fit:                            | No                            |  |
| Easy Clean:                          | No                            |  |
| Handle Style:                        | Not Applicable                |  |
| Handle Material:                     | Not Applicable                |  |
| Enclosure Design:                    | Frameless                     |  |
| Wheel Type:                          | Not Applicable                |  |
| Support Bar Included:                | Support Bar Not Included      |  |
| Extras:                              | None                          |  |
|                                      |                               |  |