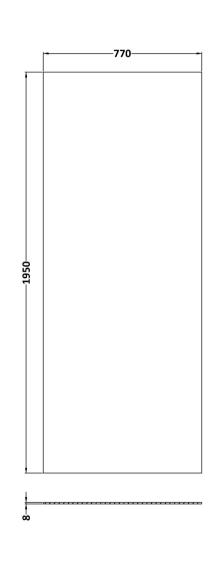

# ROXOR

Sales Code: WRSB1000 Description: Wetroom Screen 1000 X1950mm

#### **Packaging Details**

Sales Code: WRSB1000G Description: Glass Only 1000 X 1950 X 8mm

| n n .                                |                               |  |
|--------------------------------------|-------------------------------|--|
| <b>Product Dimensions</b>            |                               |  |
| Height (mm):                         | 1950                          |  |
| Width (mm):                          | 1000                          |  |
| Depth (mm):                          | 8                             |  |
| Nett Weight (kg):                    | 42.4                          |  |
| Packaging Dimensions                 |                               |  |
| Height (mm):                         | 65                            |  |
| Width (mm):                          | 1085                          |  |
| Length (mm):                         | 2010                          |  |
| Gross Weight (kg):                   | 42.4                          |  |
| Packaging Data                       |                               |  |
| Box Colour:                          | Brown Cardboard Box - Printed |  |
| Box Qty:                             | 1                             |  |
| Label Size:                          | 100 x 50                      |  |
| Label Colour:                        | Not Applicable                |  |
| Label Qty:                           | 0                             |  |
| Outer Box Dimensions (If Applicable) |                               |  |
| Height (mm):                         |                               |  |
| Width (mm):                          |                               |  |
| Depth (mm):                          |                               |  |
| Length (mm):                         |                               |  |
| Gross Weight (kg):                   |                               |  |
| Barcode:                             | 5056462620756                 |  |
| <b>Product Details</b>               |                               |  |
| Country of Origin:                   | China                         |  |
| Fitting Instruction:                 | No                            |  |
| CE & UKCA:                           | Yes                           |  |
| Profile Material:                    |                               |  |
| Profile Finish:                      | Not Applicable                |  |
| Adjustments (mm):                    | N/A                           |  |
| Entry Width (mm):                    | N/A                           |  |
| Swing In Dim (mm):                   | N/A                           |  |
| Swing Out Dim (mm):                  | N/A                           |  |
| Radius (mm):                         | Not Applicable                |  |
| Glass Thickness (mm):                | 8                             |  |
| Easy Fit:                            | No                            |  |
| Easy Clean:                          | No                            |  |
| Handle Style:                        | Not Applicable                |  |
| Handle Material:                     | Not Applicable                |  |
| Enclosure Design:                    | Frameless                     |  |
| Wheel Type:                          | Not Applicable                |  |
| Support Bar Included:                | Support Bar Not Included      |  |
| Extras:                              | None                          |  |
|                                      |                               |  |