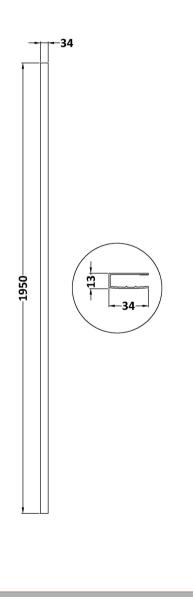

Sales Code: WRSF018 Description: 1950 Wetroom Wall Channel Chrome

| <b>Product Dimensions</b>       |                               |
|---------------------------------|-------------------------------|
| Height (mm):                    | 1950                          |
| Width (mm):                     |                               |
| Depth (mm):                     |                               |
| Nett Weight (kg):               | 0.8                           |
| <b>Packaging Dimensions</b>     |                               |
| Height (mm):                    | 40                            |
| Width (mm):                     | 50                            |
| Length (mm):                    | 1970                          |
| Gross Weight (kg):              | 0.8                           |
| Packaging Data                  |                               |
| Box Colour:                     | Brown Cardboard Box - Printed |
| Box Qty:                        | 1                             |
| Label Size:                     | 100 x 50                      |
| Label Colour:                   | White Label                   |
| Label Qty:                      | 1                             |
| <b>Outer Box Dimensions (If</b> | Applicable)                   |
| Height (mm):                    |                               |
| Width (mm):                     |                               |
| Depth (mm):                     |                               |
| Length (mm):                    |                               |
| Gross Weight (kg):              |                               |
| Barcode:                        | 5056462620695                 |
| <b>Product Details</b>          |                               |
| Country of Origin:              | China                         |
| Fitting Instruction:            | No                            |
| CE & UKCA:                      | N/A                           |
| Profile Material:               | Aluminium                     |
| Profile Finish:                 | Chrome                        |
| Adjustments (mm):               | 18mm                          |
| Entry Width (mm):               | N/A                           |
| Swing In Dim (mm):              | N/A                           |
| Swing Out Dim (mm):             | N/A                           |
| Radius (mm):                    | Not Applicable                |
| Glass Thickness (mm):           |                               |
| Easy Fit:                       | Not Applicable                |
| Easy Clean:                     | Not Applicable                |
| Handle Style:                   | Not Applicable                |
| Handle Material:                | Not Applicable                |
| Enclosure Design:               | Not Applicable                |
| Wheel Type:                     | Not Applicable                |
| Support Bar Included:           | Support Bar Not Included      |
| Extras:                         | None                          |