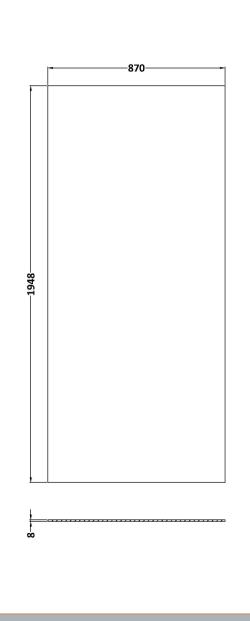

#### **Packaging Details**

Sales Code: WRSB800G Description: Glass Only 800 X 1950 X 8mm

| Product Dimensions                   |                               |  |
|--------------------------------------|-------------------------------|--|
| Height (mm):                         | 1950                          |  |
| Width (mm):                          | 800                           |  |
| Depth (mm):                          | 8                             |  |
| Nett Weight (kg):                    | 34.36                         |  |
| Packaging Dimensions                 | 37.30                         |  |
|                                      |                               |  |
| Height (mm):                         | 65                            |  |
| Width (mm):                          | 830                           |  |
| Length (mm):                         | 2010                          |  |
| Gross Weight (kg):                   | 34.36                         |  |
| Packaging Data                       |                               |  |
| Box Colour:                          | Brown Cardboard Box - Printed |  |
| Box Qty:                             | 1                             |  |
| Label Size:                          | 100 x 50                      |  |
| Label Colour:                        | Not Applicable                |  |
| Label Qty:                           | 0                             |  |
| Outer Box Dimensions (If Applicable) |                               |  |
| Height (mm):                         |                               |  |
| Width (mm):                          |                               |  |
| Depth (mm):                          |                               |  |
| Length (mm):                         |                               |  |
| Gross Weight (kg):                   |                               |  |
| Barcode:                             | 5056462620732                 |  |
| <b>Product Details</b>               |                               |  |
| Country of Origin:                   | China                         |  |
| Fitting Instruction:                 | No                            |  |
| CE & UKCA:                           | Yes                           |  |
| Profile Material:                    |                               |  |
| Profile Finish:                      | Not Applicable                |  |
| Adjustments (mm):                    | N/A                           |  |
| Entry Width (mm):                    | N/A                           |  |
| Swing In Dim (mm):                   | N/A                           |  |
| Swing Out Dim (mm):                  | N/A                           |  |
| Radius (mm):                         | Not Applicable                |  |
| Glass Thickness (mm):                | 8                             |  |
| Easy Fit:                            | No                            |  |
| Easy Clean:                          | No                            |  |
| Handle Style:                        | Not Applicable                |  |
| Handle Material:                     | Not Applicable                |  |
| Enclosure Design:                    | Frameless                     |  |
| Wheel Type:                          | Not Applicable                |  |
| Support Bar Included:                | Support Bar Not Included      |  |
| Extras:                              | None                          |  |
|                                      |                               |  |