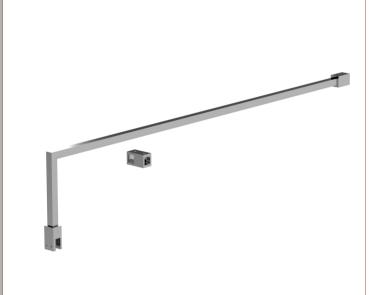

**Description:** Wetroom Screen Support Arm Chrome Sales Code: FIX023

| <b>Product Dimensions</b>            |                     |
|--------------------------------------|---------------------|
| Height (mm):                         | 15                  |
| Width (mm):                          | 150                 |
| Depth (mm):                          | 1000                |
| Nett Weight (kg):                    | 0.67                |
| Packaging Dimensions                 |                     |
| Height (mm):                         | 35                  |
| Width (mm):                          | 160                 |
| Length (mm):                         | 1020                |
| Gross Weight (kg):                   | 0.7                 |
| Packaging Data                       |                     |
| Box Colour:                          | Brown Cardboard Box |
| Box Qty:                             | 1                   |
| Label Size:                          | 100 x 50            |
| Label Colour:                        | White Label         |
| Label Qty:                           | 1                   |
| <b>Outer Box Dimensions (If Appl</b> | licable)            |
| Height (mm):                         |                     |
| Width (mm):                          |                     |
| Depth (mm):                          |                     |
| Length (mm):                         |                     |
| Gross Weight (kg):                   |                     |
| Barcode:                             | 5056211800002       |
| <b>Product Details</b>               |                     |
| Country of Origin:                   | China               |
| Fitting Instruction:                 | No                  |
| CE & UKCA:                           | N/A                 |
| Profile Material:                    | Stainless Steel     |
| Profile Finish:                      | Chrome              |
| Adjustments (mm):                    | N/A                 |
| Entry Width (mm):                    | N/A                 |
| Swing In Dim (mm):                   | N/A                 |
| Swing Out Dim (mm):                  | N/A                 |
| Radius (mm):                         | Not Applicable      |
| Glass Thickness (mm):                |                     |
| Easy Fit:                            | Not Applicable      |
| Easy Clean:                          | Not Applicable      |
| Handle Style:                        | Not Applicable      |
| Handle Material:                     | Not Applicable      |
| Enclosure Design:                    | Not Applicable      |
| Wheel Type:                          | Not Applicable      |
| Support Bar Included:                |                     |
| Extras:                              | None                |