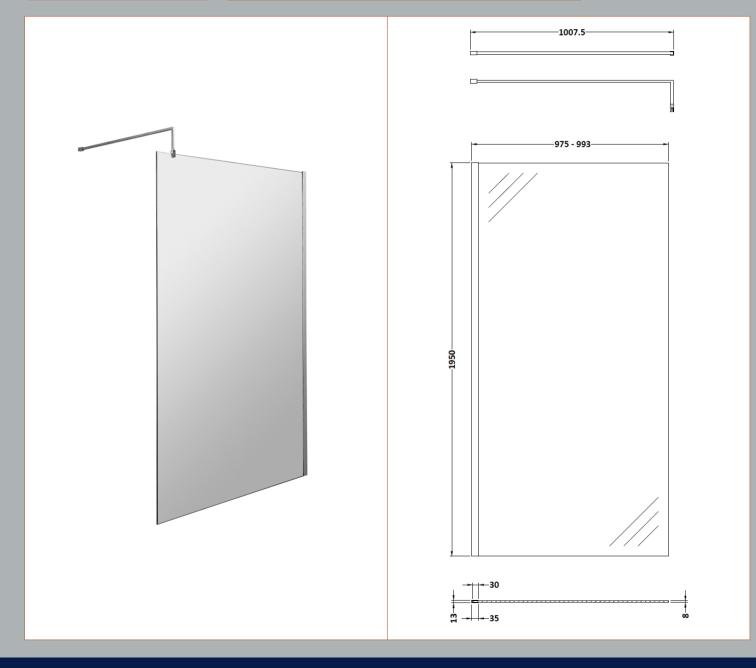

# ROXOR

Sales Code: WRSB1000 Description: Wetroom Screen 1000 X1950mm

#### **Packaging Details**

Sales Code: WRSB1000G Description: Glass Only 1000 X 1950 X 8mm

| n n .                                |                               |  |
|--------------------------------------|-------------------------------|--|
| <b>Product Dimensions</b>            |                               |  |
| Height (mm):                         | 1950                          |  |
| Width (mm):                          | 1000                          |  |
| Depth (mm):                          | 8                             |  |
| Nett Weight (kg):                    | 42.4                          |  |
| Packaging Dimensions                 |                               |  |
| Height (mm):                         | 65                            |  |
| Width (mm):                          | 1085                          |  |
| Length (mm):                         | 2010                          |  |
| Gross Weight (kg):                   | 42.4                          |  |
| Packaging Data                       |                               |  |
| Box Colour:                          | Brown Cardboard Box - Printed |  |
| Box Qty:                             | 1                             |  |
| Label Size:                          | 100 x 50                      |  |
| Label Colour:                        | Not Applicable                |  |
| Label Qty:                           | 0                             |  |
| Outer Box Dimensions (If Applicable) |                               |  |
| Height (mm):                         |                               |  |
| Width (mm):                          |                               |  |
| Depth (mm):                          |                               |  |
| Length (mm):                         |                               |  |
| Gross Weight (kg):                   |                               |  |
| Barcode:                             | 5056462620756                 |  |
| <b>Product Details</b>               |                               |  |
| Country of Origin:                   | China                         |  |
| Fitting Instruction:                 | No                            |  |
| CE & UKCA:                           | Yes                           |  |
| Profile Material:                    |                               |  |
| Profile Finish:                      | Not Applicable                |  |
| Adjustments (mm):                    | N/A                           |  |
| Entry Width (mm):                    | N/A                           |  |
| Swing In Dim (mm):                   | N/A                           |  |
| Swing Out Dim (mm):                  | N/A                           |  |
| Radius (mm):                         | Not Applicable                |  |
| Glass Thickness (mm):                | 8                             |  |
| Easy Fit:                            | No                            |  |
| Easy Clean:                          | No                            |  |
| Handle Style:                        | Not Applicable                |  |
| Handle Material:                     | Not Applicable                |  |
| Enclosure Design:                    | Frameless                     |  |
| Wheel Type:                          | Not Applicable                |  |
| Support Bar Included:                | Support Bar Not Included      |  |
| Extras:                              | None                          |  |
|                                      |                               |  |