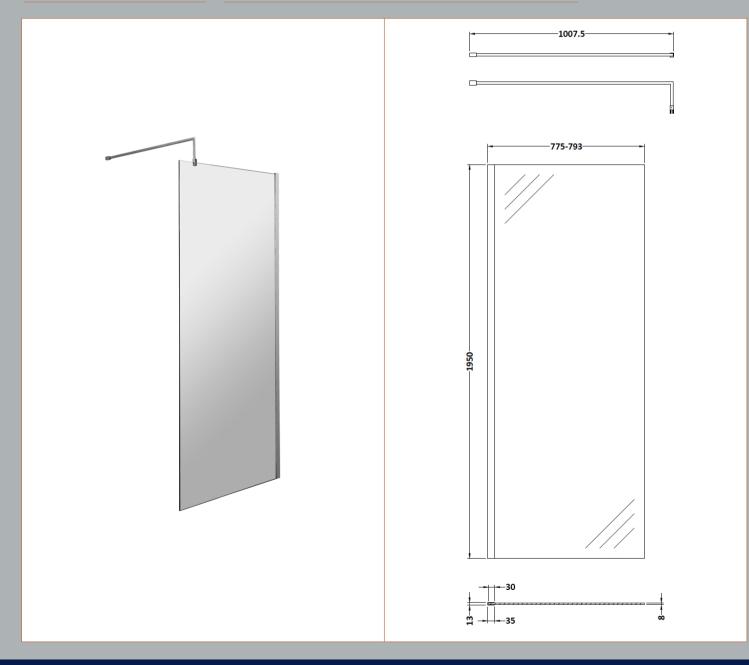

# ROXOR

Sales Code: WRSB1000 Description: Wetroom Screen 1000 X1950mm

#### **Packaging Details**

Sales Code: WRSB1000G Description: Glass Only 1000 X 1950 X 8mm

| n n .                                |                               |  |
|--------------------------------------|-------------------------------|--|
| <b>Product Dimensions</b>            |                               |  |
| Height (mm):                         | 1950                          |  |
| Width (mm):                          | 1000                          |  |
| Depth (mm):                          | 8                             |  |
| Nett Weight (kg):                    | 42.4                          |  |
| Packaging Dimensions                 |                               |  |
| Height (mm):                         | 65                            |  |
| Width (mm):                          | 1085                          |  |
| Length (mm):                         | 2010                          |  |
| Gross Weight (kg):                   | 42.4                          |  |
| Packaging Data                       |                               |  |
| Box Colour:                          | Brown Cardboard Box - Printed |  |
| Box Qty:                             | 1                             |  |
| Label Size:                          | 100 x 50                      |  |
| Label Colour:                        | Not Applicable                |  |
| Label Qty:                           | 0                             |  |
| Outer Box Dimensions (If Applicable) |                               |  |
| Height (mm):                         |                               |  |
| Width (mm):                          |                               |  |
| Depth (mm):                          |                               |  |
| Length (mm):                         |                               |  |
| Gross Weight (kg):                   |                               |  |
| Barcode:                             | 5056462620756                 |  |
| <b>Product Details</b>               |                               |  |
| Country of Origin:                   | China                         |  |
| Fitting Instruction:                 | No                            |  |
| CE & UKCA:                           | Yes                           |  |
| Profile Material:                    |                               |  |
| Profile Finish:                      | Not Applicable                |  |
| Adjustments (mm):                    | N/A                           |  |
| Entry Width (mm):                    | N/A                           |  |
| Swing In Dim (mm):                   | N/A                           |  |
| Swing Out Dim (mm):                  | N/A                           |  |
| Radius (mm):                         | Not Applicable                |  |
| Glass Thickness (mm):                | 8                             |  |
| Easy Fit:                            | No                            |  |
| Easy Clean:                          | No                            |  |
| Handle Style:                        | Not Applicable                |  |
| Handle Material:                     | Not Applicable                |  |
| Enclosure Design:                    | Frameless                     |  |
| Wheel Type:                          | Not Applicable                |  |
| Support Bar Included:                | Support Bar Not Included      |  |
| Extras:                              | None                          |  |
|                                      |                               |  |