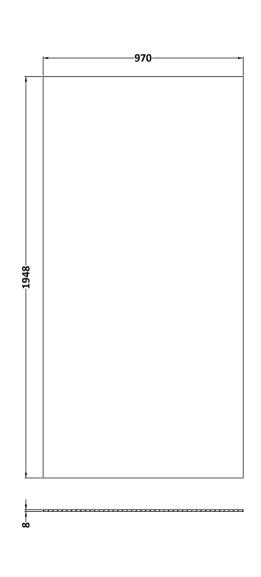

#### **Packaging Details**

Sales Code: WRSB1000G Description: Glass Only 1000 X 1950 X 8mm

| n n .                                |                               |  |
|--------------------------------------|-------------------------------|--|
| <b>Product Dimensions</b>            |                               |  |
| Height (mm):                         | 1950                          |  |
| Width (mm):                          | 1000                          |  |
| Depth (mm):                          | 8                             |  |
| Nett Weight (kg):                    | 42.4                          |  |
| Packaging Dimensions                 |                               |  |
| Height (mm):                         | 65                            |  |
| Width (mm):                          | 1085                          |  |
| Length (mm):                         | 2010                          |  |
| Gross Weight (kg):                   | 42.4                          |  |
| Packaging Data                       |                               |  |
| Box Colour:                          | Brown Cardboard Box - Printed |  |
| Box Qty:                             | 1                             |  |
| Label Size:                          | 100 x 50                      |  |
| Label Colour:                        | Not Applicable                |  |
| Label Qty:                           | 0                             |  |
| Outer Box Dimensions (If Applicable) |                               |  |
| Height (mm):                         |                               |  |
| Width (mm):                          |                               |  |
| Depth (mm):                          |                               |  |
| Length (mm):                         |                               |  |
| Gross Weight (kg):                   |                               |  |
| Barcode:                             | 5056462620756                 |  |
| <b>Product Details</b>               |                               |  |
| Country of Origin:                   | China                         |  |
| Fitting Instruction:                 | No                            |  |
| CE & UKCA:                           | Yes                           |  |
| Profile Material:                    |                               |  |
| Profile Finish:                      | Not Applicable                |  |
| Adjustments (mm):                    | N/A                           |  |
| Entry Width (mm):                    | N/A                           |  |
| Swing In Dim (mm):                   | N/A                           |  |
| Swing Out Dim (mm):                  | N/A                           |  |
| Radius (mm):                         | Not Applicable                |  |
| Glass Thickness (mm):                | 8                             |  |
| Easy Fit:                            | No                            |  |
| Easy Clean:                          | No                            |  |
| Handle Style:                        | Not Applicable                |  |
| Handle Material:                     | Not Applicable                |  |
| Enclosure Design:                    | Frameless                     |  |
| Wheel Type:                          | Not Applicable                |  |
| Support Bar Included:                | Support Bar Not Included      |  |
| Extras:                              | None                          |  |
|                                      |                               |  |