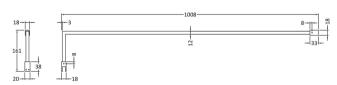

**Description:** Wetroom Screen Support Arm Chrome Sales Code: FIX023

| <b>Product Dimensions</b>            |                     |
|--------------------------------------|---------------------|
| Height (mm):                         | 15                  |
| Width (mm):                          | 150                 |
| Depth (mm):                          | 1000                |
| Nett Weight (kg):                    | 0.67                |
| Packaging Dimensions                 |                     |
| Height (mm):                         | 35                  |
| Width (mm):                          | 160                 |
| Length (mm):                         | 1020                |
| Gross Weight (kg):                   | 0.7                 |
| Packaging Data                       |                     |
| Box Colour:                          | Brown Cardboard Box |
| Box Qty:                             | 1                   |
| Label Size:                          | 100 x 50            |
| Label Colour:                        | White Label         |
| Label Qty:                           | 1                   |
| <b>Outer Box Dimensions (If Appl</b> | licable)            |
| Height (mm):                         |                     |
| Width (mm):                          |                     |
| Depth (mm):                          |                     |
| Length (mm):                         |                     |
| Gross Weight (kg):                   |                     |
| Barcode:                             | 5056211800002       |
| <b>Product Details</b>               |                     |
| Country of Origin:                   | China               |
| Fitting Instruction:                 | No                  |
| CE & UKCA:                           | N/A                 |
| Profile Material:                    | Stainless Steel     |
| Profile Finish:                      | Chrome              |
| Adjustments (mm):                    | N/A                 |
| Entry Width (mm):                    | N/A                 |
| Swing In Dim (mm):                   | N/A                 |
| Swing Out Dim (mm):                  | N/A                 |
| Radius (mm):                         | Not Applicable      |
| Glass Thickness (mm):                |                     |
| Easy Fit:                            | Not Applicable      |
| Easy Clean:                          | Not Applicable      |
| Handle Style:                        | Not Applicable      |
| Handle Material:                     | Not Applicable      |
| Enclosure Design:                    | Not Applicable      |
| Wheel Type:                          | Not Applicable      |
| Support Bar Included:                |                     |
| Extras:                              | None                |