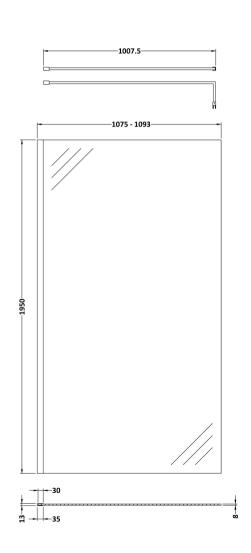

Sales Code: WRSB1100 Description: 1100X1950 Wetroom Screen Inc Support Bar

| Does does 4 Dissessions     |                               |
|-----------------------------|-------------------------------|
| <b>Product Dimensions</b>   |                               |
| Height (mm):                | 1950                          |
| Width (mm):                 | 1100                          |
| Depth (mm):                 | 14                            |
| Nett Weight (kg):           | 48.8                          |
| Packaging Dimensions        |                               |
| Height (mm):                | 65                            |
| Width (mm):                 | 1150                          |
| Length (mm):                | 2010                          |
| Gross Weight (kg):          | 48.8                          |
| Packaging Data              |                               |
| Box Colour:                 | Brown Cardboard Box - Printed |
| Box Qty:                    | 1                             |
| Label Size:                 | 100 x 50                      |
| Label Colour:               | Not Applicable                |
| Label Qty:                  | 0                             |
| Outer Box Dimensions (If Ap | oplicable)                    |
| Height (mm):                |                               |
| Width (mm):                 |                               |
| Depth (mm):                 |                               |
| Length (mm):                |                               |
| Gross Weight (kg):          |                               |
| Barcode:                    | 5055275871157                 |
| <b>Product Details</b>      |                               |
| Country of Origin:          | China                         |
| Fitting Instruction:        | No                            |
| CE & UKCA:                  | Yes                           |
| Profile Material:           | Aluminium                     |
| Profile Finish:             | Chrome                        |
| Adjustments (mm):           | 1075mm-1093mm                 |
| Entry Width (mm):           | N/A                           |
| Swing In Dim (mm):          | N/A                           |
| Swing Out Dim (mm):         | N/A                           |
| Radius (mm):                | Not Applicable                |
| Glass Thickness (mm):       | 8                             |
| Easy Fit:                   | No                            |
| Easy Clean:                 | Yes                           |
| Handle Style:               | Not Applicable                |
| Handle Material:            | Not Applicable                |
| Enclosure Design:           | Frameless                     |
| Wheel Type:                 | Not Applicable                |
| Support Bar Included:       | Support Bar Included          |
| Extras:                     | None                          |
|                             |                               |