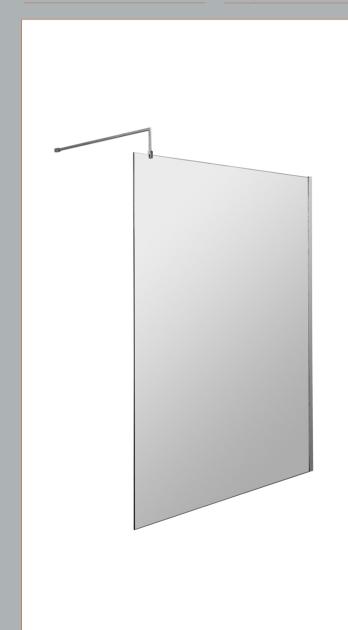

Sales Code: WRSB1200 Description: Wetroom Screen 1200 X1950mm

| <b>Product Dimensions</b>           |                               |
|-------------------------------------|-------------------------------|
| Height (mm):                        | 1950                          |
| Width (mm):                         | 1200                          |
| Depth (mm):                         | 14                            |
| Nett Weight (kg):                   | 50.4                          |
| Packaging Dimensions                |                               |
| Height (mm):                        | 65                            |
| Width (mm):                         | 1250                          |
| Length (mm):                        | 2010                          |
| Gross Weight (kg):                  | 50.4                          |
| Packaging Data                      |                               |
| Box Colour:                         | Brown Cardboard Box - Printed |
| Box Qty:                            | 1                             |
| Label Size:                         | 100 x 50                      |
| Label Colour:                       | Not Applicable                |
| Label Qty:                          | 0                             |
| <b>Outer Box Dimensions (If App</b> | olicable)                     |
| Height (mm):                        |                               |
| Width (mm):                         |                               |
| Depth (mm):                         |                               |
| Length (mm):                        |                               |
| Gross Weight (kg):                  |                               |
| Barcode:                            | 5055369007479                 |
| <b>Product Details</b>              |                               |
| Country of Origin:                  | China                         |
| Fitting Instruction:                | No                            |
| CE & UKCA:                          | Yes                           |
| Profile Material:                   | Aluminium                     |
| Profile Finish:                     | Chrome                        |
| Adjustments (mm):                   | 1175mm-1193mm                 |
| Entry Width (mm):                   | N/A                           |
| Swing In Dim (mm):                  | N/A                           |
| Swing Out Dim (mm):                 | N/A                           |
| Radius (mm):                        | Not Applicable                |
| Glass Thickness (mm):               | 8                             |
| Easy Fit:                           | No                            |
| Easy Clean:                         | Yes                           |
| Handle Style:                       | Not Applicable                |
| Handle Material:                    | Not Applicable                |
| Enclosure Design:                   | Frameless                     |
| Wheel Type:                         | Not Applicable                |
| Support Bar Included:               | Support Bar Included          |
| Extras:                             | None                          |