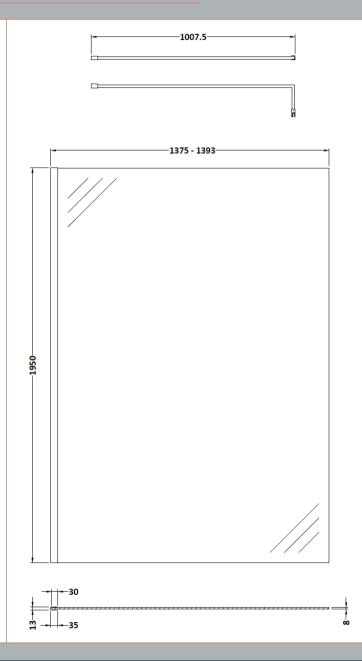

Sales Code: WRSB1400 Description: Wetroom Screen 1400 X1950mm

| <b>Product Dimensions</b> |                               |
|---------------------------|-------------------------------|
| Height (mm):              | 1950                          |
| Width (mm):               | 1400                          |
| Depth (mm):               | 14                            |
| Nett Weight (kg):         | 58.3                          |
| Packaging Dimensions      |                               |
| Height (mm):              | 65                            |
| Width (mm):               | 1485                          |
| Length (mm):              | 2010                          |
| Gross Weight (kg):        | 58.3                          |
| Packaging Data            |                               |
| Box Colour:               | Brown Cardboard Box - Printed |
| Box Qty:                  | 1                             |
| Label Size:               | 100 x 50                      |
| Label Colour:             | Not Applicable                |
| Label Qty:                | 0                             |
| Outer Box Dimensions (If  | Applicable)                   |
| Height (mm):              |                               |
| Width (mm):               |                               |
| Depth (mm):               |                               |
| Length (mm):              |                               |
| Gross Weight (kg):        |                               |
| Barcode:                  | 5055369007486                 |
| <b>Product Details</b>    |                               |
| Country of Origin:        | China                         |
| Fitting Instruction:      | No                            |
| CE & UKCA:                | Yes                           |
| Profile Material:         | Aluminium                     |
| Profile Finish:           | Chrome                        |
| Adjustments (mm):         | 1375mm-1393mm                 |
| Entry Width (mm):         | N/A                           |
| Swing In Dim (mm):        | N/A                           |
| Swing Out Dim (mm):       | N/A                           |
| Radius (mm):              | Not Applicable                |
| Glass Thickness (mm):     | 8                             |
| Easy Fit:                 | No                            |
| Easy Clean:               | Yes                           |
| Handle Style:             | Not Applicable                |
| Handle Material:          | Not Applicable                |
| Enclosure Design:         | Frameless                     |
| Wheel Type:               | Not Applicable                |
| Support Bar Included:     | Support Bar Included          |
| Extras:                   | None                          |