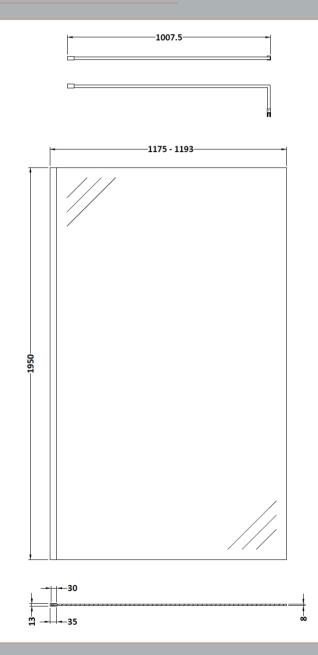

Sales Code: WRSB1200 Description: Wetroom Screen 1200 X1950mm

| <b>Product Dimensions</b>           |                               |
|-------------------------------------|-------------------------------|
| Height (mm):                        | 1950                          |
| Width (mm):                         | 1200                          |
| Depth (mm):                         | 14                            |
| Nett Weight (kg):                   | 50.4                          |
| Packaging Dimensions                |                               |
| Height (mm):                        | 65                            |
| Width (mm):                         | 1250                          |
| Length (mm):                        | 2010                          |
| Gross Weight (kg):                  | 50.4                          |
| Packaging Data                      |                               |
| Box Colour:                         | Brown Cardboard Box - Printed |
| Box Qty:                            | 1                             |
| Label Size:                         | 100 x 50                      |
| Label Colour:                       | Not Applicable                |
| Label Qty:                          | 0                             |
| <b>Outer Box Dimensions (If App</b> | olicable)                     |
| Height (mm):                        |                               |
| Width (mm):                         |                               |
| Depth (mm):                         |                               |
| Length (mm):                        |                               |
| Gross Weight (kg):                  |                               |
| Barcode:                            | 5055369007479                 |
| <b>Product Details</b>              |                               |
| Country of Origin:                  | China                         |
| Fitting Instruction:                | No                            |
| CE & UKCA:                          | Yes                           |
| Profile Material:                   | Aluminium                     |
| Profile Finish:                     | Chrome                        |
| Adjustments (mm):                   | 1175mm-1193mm                 |
| Entry Width (mm):                   | N/A                           |
| Swing In Dim (mm):                  | N/A                           |
| Swing Out Dim (mm):                 | N/A                           |
| Radius (mm):                        | Not Applicable                |
| Glass Thickness (mm):               | 8                             |
| Easy Fit:                           | No                            |
| Easy Clean:                         | Yes                           |
| Handle Style:                       | Not Applicable                |
| Handle Material:                    | Not Applicable                |
| Enclosure Design:                   | Frameless                     |
| Wheel Type:                         | Not Applicable                |
| Support Bar Included:               | Support Bar Included          |
| Extras:                             | None                          |