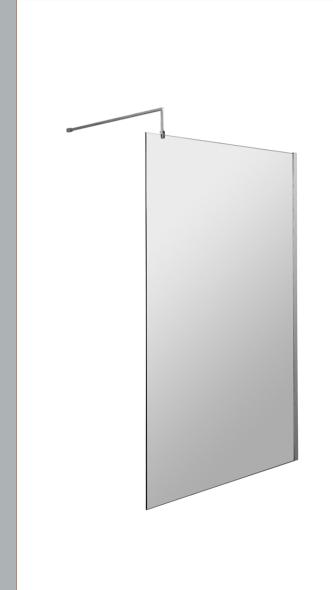

Sales Code: WRSB1100 Description: 1100X1950 Wetroom Screen Inc Support Bar

| Does does 4 Dissessions     |                               |
|-----------------------------|-------------------------------|
| <b>Product Dimensions</b>   |                               |
| Height (mm):                | 1950                          |
| Width (mm):                 | 1100                          |
| Depth (mm):                 | 14                            |
| Nett Weight (kg):           | 48.8                          |
| Packaging Dimensions        |                               |
| Height (mm):                | 65                            |
| Width (mm):                 | 1150                          |
| Length (mm):                | 2010                          |
| Gross Weight (kg):          | 48.8                          |
| Packaging Data              |                               |
| Box Colour:                 | Brown Cardboard Box - Printed |
| Box Qty:                    | 1                             |
| Label Size:                 | 100 x 50                      |
| Label Colour:               | Not Applicable                |
| Label Qty:                  | 0                             |
| Outer Box Dimensions (If Ap | oplicable)                    |
| Height (mm):                |                               |
| Width (mm):                 |                               |
| Depth (mm):                 |                               |
| Length (mm):                |                               |
| Gross Weight (kg):          |                               |
| Barcode:                    | 5055275871157                 |
| <b>Product Details</b>      |                               |
| Country of Origin:          | China                         |
| Fitting Instruction:        | No                            |
| CE & UKCA:                  | Yes                           |
| Profile Material:           | Aluminium                     |
| Profile Finish:             | Chrome                        |
| Adjustments (mm):           | 1075mm-1093mm                 |
| Entry Width (mm):           | N/A                           |
| Swing In Dim (mm):          | N/A                           |
| Swing Out Dim (mm):         | N/A                           |
| Radius (mm):                | Not Applicable                |
| Glass Thickness (mm):       | 8                             |
| Easy Fit:                   | No                            |
| Easy Clean:                 | Yes                           |
| Handle Style:               | Not Applicable                |
| Handle Material:            | Not Applicable                |
| Enclosure Design:           | Frameless                     |
| Wheel Type:                 | Not Applicable                |
| Support Bar Included:       | Support Bar Included          |
| Extras:                     | None                          |
|                             |                               |