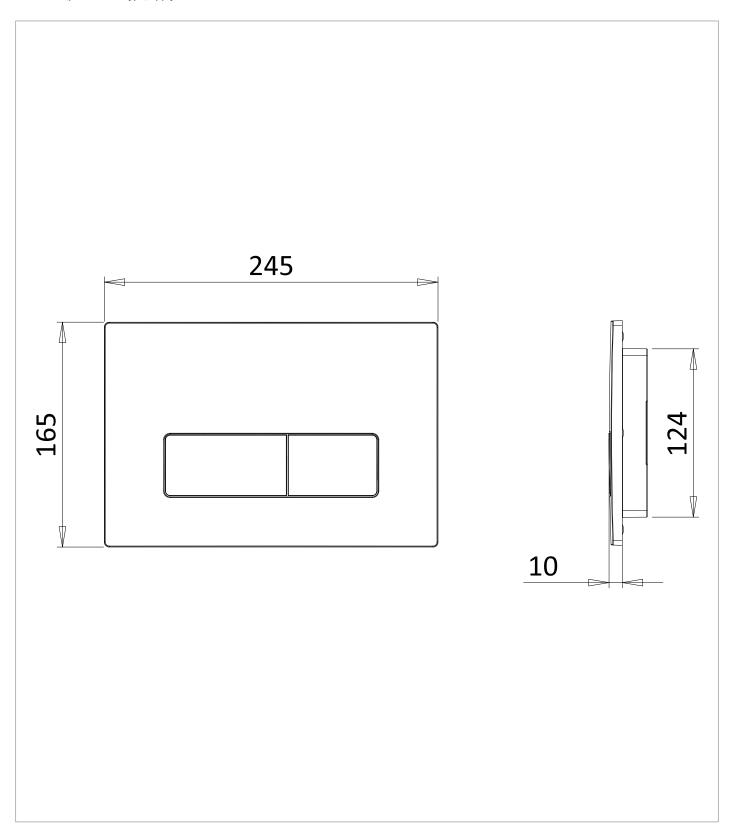

## **TECHNICAL DIMENSIONS**

Dimensions in mm unless otherwise specified.

Tolerances (per material type) apply.