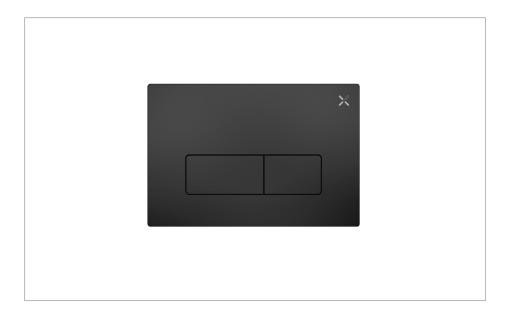

## **PRODUCT CODE**

MPROFLUSHB

**RANGE** 

**MPRO** 

**DESCRIPTION** 

MPRO Flush Plate Matt Black

| CATEGORY              | Sanitaryware |
|-----------------------|--------------|
| WARRANTY DETAILS      | 2 Years      |
| COLOUR                | Matt Black   |
| FINISH APPLICATION    | Lacquered    |
| PRIMARY MATERIAL      | ABS          |
| INSTALL TYPE          | Wall Mounted |
| PRODUCT WIDTH MM      | 245.3        |
| PRODUCT HEIGHT MM     | 28.2         |
| PRODUCT LENGTH MM     | 165.3        |
| PRODUCT NET WEIGHT KG | 0.33         |
|                       |              |