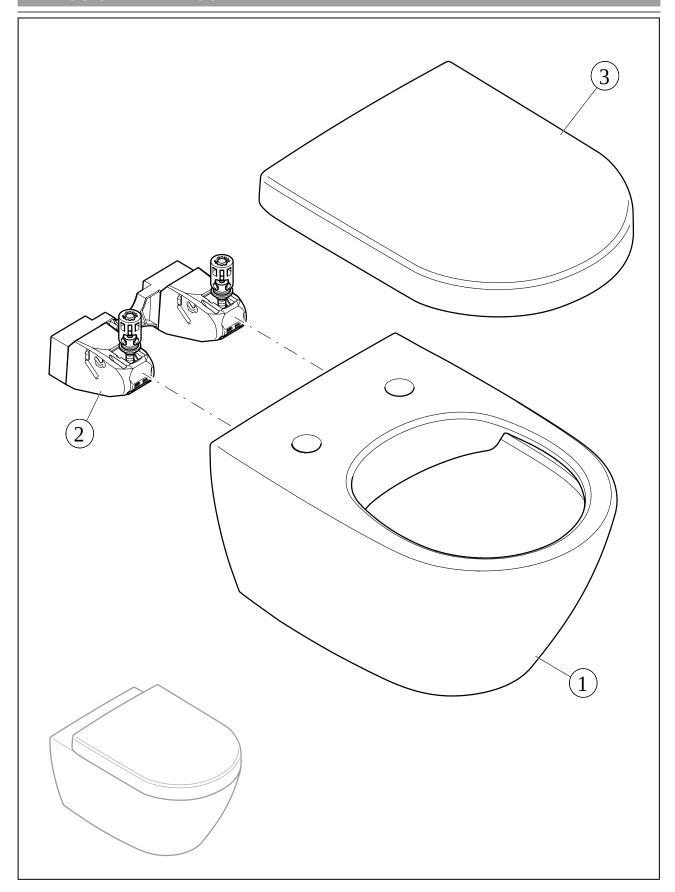

# EXPLOSION DRAWINGS

## BILL OF MATERIALS

| No. | Article No. | Description                               | Quantity |
|-----|-------------|-------------------------------------------|----------|
| 0   | 4611R0R1    | Washdown toilet, rimless                  | 1        |
| 0   | 92219900    | Fastening set                             | 1        |
| 0   | 9M79S101    | Toilet seat and cover SlimSeat (Wrapover) | 1        |