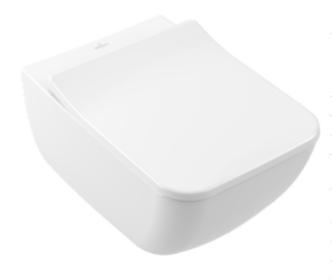

#### 1. POSITION

| Article number                                       | 4611RSR1                                                                                                                |  |  |
|------------------------------------------------------|-------------------------------------------------------------------------------------------------------------------------|--|--|
| Article title                                        | Villeroy & Boch Venticello Combi-<br>Pack, wall-mounted, with<br>DirectFlush, White Alpin<br>CeramicPlus                |  |  |
| Product designation                                  | Combi-Pack                                                                                                              |  |  |
| Collection                                           | Venticello                                                                                                              |  |  |
| Assembly / Assembly type                             | wall-mounted                                                                                                            |  |  |
| Assembly instructions                                | not suitable for installation with flush valves                                                                         |  |  |
| Scope of delivery                                    | $1\mathrm{x}$ washdown toilet, rimless , $1\mathrm{x}$ toilet seat and cover $1\mathrm{x}$ fastening set                |  |  |
| Length in mm                                         | 560                                                                                                                     |  |  |
| Width in mm                                          | 375                                                                                                                     |  |  |
| Height in mm                                         | 330                                                                                                                     |  |  |
| Weight in kg                                         | 31,10                                                                                                                   |  |  |
| Suitable for                                         | Concealed cistern                                                                                                       |  |  |
| Rimless                                              | Yes                                                                                                                     |  |  |
| Innovative flushing technology (with TwistFlush)     | No                                                                                                                      |  |  |
| Innovative flushing technology (with TwistFlush[e³]) | No                                                                                                                      |  |  |
| Flush type                                           | Washdown toilet                                                                                                         |  |  |
| Flush volume I                                       | 3 / 4,5                                                                                                                 |  |  |
| Outlet / outlet                                      | horizontal outlet                                                                                                       |  |  |
| Wall-mounted - floor-standing                        | wall-mounted                                                                                                            |  |  |
| Function                                             | <ul> <li>with automatic lowering<br/>mechanism (SoftClosing)</li> <li>with removable seat<br/>(QuickRelease)</li> </ul> |  |  |
| Leed                                                 | 4                                                                                                                       |  |  |
| Material                                             | Sanitary ceramics                                                                                                       |  |  |
| Colour name                                          | White Alpin CeramicPlus                                                                                                 |  |  |
| Other material                                       | Toilet seat and cover: Duroplast                                                                                        |  |  |
| Other surfaces                                       | Toilet seat and cover: glossy                                                                                           |  |  |
| EAN number                                           | 4051202388348                                                                                                           |  |  |