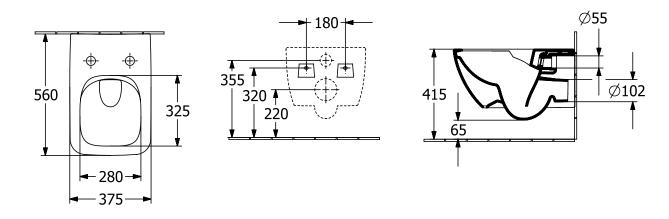

| White Alpin CeramicPlus                                                                                                 |  |  |
| Other material                                       | Toilet seat and cover: Duroplast                                                                                        |  |  |
| Other surfaces                                       | Toilet seat and cover: glossy                                                                                           |  |  |
| EAN number                                           | 4051202388348                                                                                                           |  |  |

1



# COLOUR

#### **COLOUR DESIGNATION**



White Alpin



# TECHNICAL DRAWINGS

#### 4611RSR1





# EXPLOSION DRAWINGS





## BILL OF MATERIALS

| No. | Article No. | Description                               | Quantity |
|-----|-------------|-------------------------------------------|----------|
| 0   | 4611R0R1    | Washdown toilet, rimless                  | 1        |
| 0   | 92219900    | Fastening set                             | 1        |
| 0   | 9M79S101    | Toilet seat and cover SlimSeat (Wrapover) | 1        |