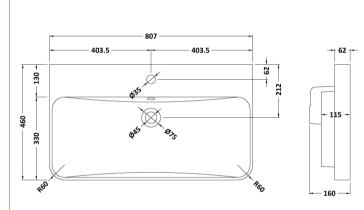

Inner Bowl Depth (mm): 105mm

ROXOR

Sales Code: CBM035

**Description:** 800 X 460 Curved Thin-Edged Basin 1Th

| Product Dime        | isions                                                                                |                                    |  |  |
|---------------------|---------------------------------------------------------------------------------------|------------------------------------|--|--|
| Height (mm):        | 160                                                                                   | )                                  |  |  |
| Width (mm):         | 807                                                                                   | 7                                  |  |  |
| Depth (mm):         | 460                                                                                   | )                                  |  |  |
| Nett Weight (kg):   | 18.                                                                                   | 12                                 |  |  |
| Packaging Din       | nensions                                                                              |                                    |  |  |
| Height (mm):        | 47(                                                                                   | )                                  |  |  |
| Width (mm):         | 840                                                                                   | 0                                  |  |  |
| Depth (mm):         | 16                                                                                    | 7                                  |  |  |
| Gross Weight (kg    | ): 18.                                                                                | 62                                 |  |  |
| Packaging Dat       | a                                                                                     |                                    |  |  |
| Box Colour:         | Bro                                                                                   | own Cardboard Box - Printed        |  |  |
| Box Qty:            | 1                                                                                     |                                    |  |  |
| Label Size:         |                                                                                       | ) x 50                             |  |  |
| Label Colour:       |                                                                                       | nite Label                         |  |  |
| Label Qty:          | 2                                                                                     |                                    |  |  |
| Outer Box Din       | nensions (If Applica                                                                  | ble)                               |  |  |
| Height (mm):        |                                                                                       |                                    |  |  |
| Width (mm):         |                                                                                       |                                    |  |  |
| Depth (mm):         |                                                                                       |                                    |  |  |
| Gross Weight (kg    |                                                                                       |                                    |  |  |
| Barcode:            |                                                                                       | 56678441473                        |  |  |
| Product Detail      | S                                                                                     |                                    |  |  |
| Country of Origin   |                                                                                       | ina                                |  |  |
| Fitting Instruction |                                                                                       |                                    |  |  |
| Certification: CE   |                                                                                       | AS: N/A WRAS No: N/A               |  |  |
| Product Material:   | Vit                                                                                   | reous China                        |  |  |
| Fixing Supplied:    | No                                                                                    |                                    |  |  |
| Pans/Bidets:        | Trap Style: Not Applic                                                                | able Includes Seat: Not Applicable |  |  |
| Seats:              | Seat Type: Not Applic                                                                 | able Material: Not Applicable      |  |  |
|                     | Function: Not Applic                                                                  |                                    |  |  |
|                     | Hinge Material: Not Ap                                                                |                                    |  |  |
| Cisterns:           | Operating Type: Not A                                                                 | policable Fittings: Not Applicable |  |  |
| Cisterns:           | Operating Type: Not Applicable Fittings: Not Applicable<br>Lever Type: Not Applicable |                                    |  |  |
|                     | Level Type. Not Appli                                                                 | Cable                              |  |  |
| Basins:             | Tap Hole: One Taphol                                                                  | e Chain Stay Hole: No              |  |  |
|                     | Template: Not Require                                                                 |                                    |  |  |
|                     | Overflow Inc: Yes                                                                     | Overflow Cover: Yes                |  |  |
|                     | Inner Bowl Depth (mm                                                                  |                                    |  |  |