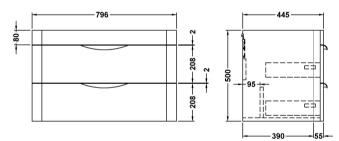

ROXOR

Sales Code: PMP185

Description: 800 Wall Hung 2-Drawer Basin Unit

| Product Dimensions       |                                |
|--------------------------|--------------------------------|
| Height (mm):             | 500                            |
| Width (mm):              | 796                            |
| Depth (mm):              | 445                            |
| Nett Weight (kg):        | 32                             |
| Packaging Dimensions     |                                |
| Height (mm):             | 810                            |
| Width (mm):              | 530                            |
| Depth (mm):              | 480                            |
| Gross Weight (kg):       | 32                             |
| Packaging Data           |                                |
| Box Colour:              | Brown Cardboard Box - Printed  |
| Box Qty:                 | 1                              |
| Label Size:              | 100 x 50                       |
| Label Colour:            | White Label                    |
| Label Qty:               | 2                              |
| Outer Box Dimensions (If | Applicable)                    |
| Height (mm):             |                                |
| Width (mm):              |                                |
| Depth (mm):              |                                |
| Gross Weight (kg):       |                                |
| Barcode:                 | 5055275811498                  |
| Product Details          |                                |
| Country of Origin:       | China                          |
| Fitting Instruction:     | No                             |
| CE & UKCA:               | N/A                            |
| FSC Certified Materials: | Yes                            |
| Colour:                  | Gloss White                    |
| Construction Method:     | Cam & Wood Dowel               |
| Construction Type:       | Rigid                          |
| Cabinet Finish:          | MFC Smooth Matt                |
| Fascia Finish:           | Mdf Painted Gloss              |
| Cabinet Thickness (mm):  | 18                             |
| Fascia Thickness (mm):   | 18                             |
| Drawer Included:         | Yes                            |
| Drawer Type:             | 80mm High Metal S/C Inc Galler |
| No of Shelves:           | 0                              |
| Hinge Type:              | Not Applicable                 |
| Hinge Included:          | No                             |
| Adjustable Legs:         | No                             |
| Fixings Included:        | Yes                            |
| Handle Style:            | Contemporary                   |
| Waste Shroud:            | Yes                            |
| Handle Included:         | Yes                            |
| Handle Type:             | Cup                            |