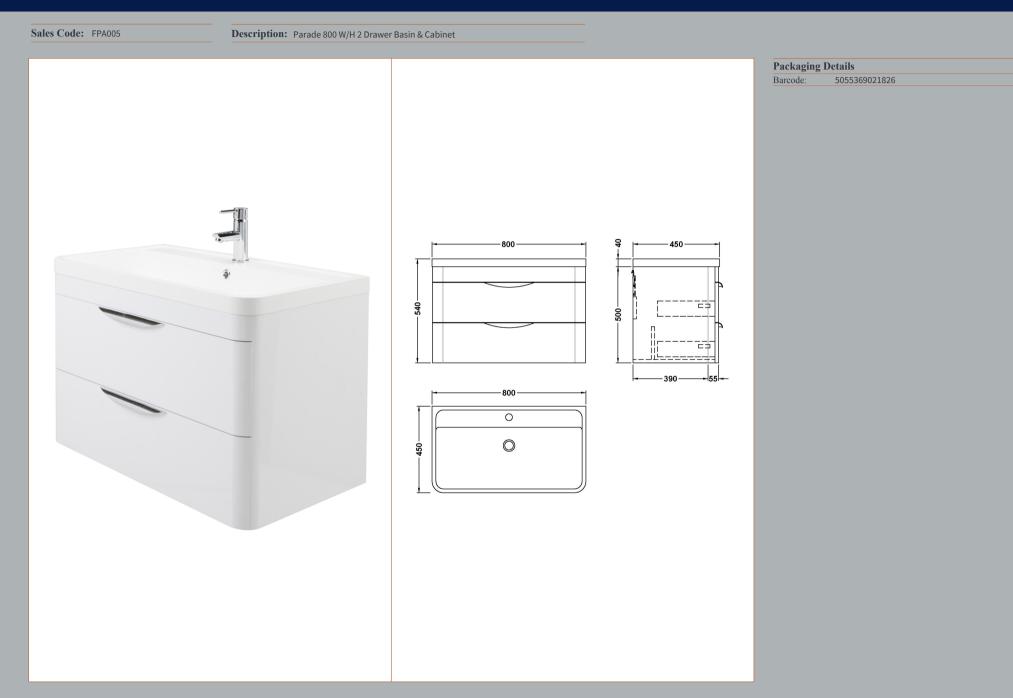

ROXOR

Sales Code: PMP185

Description: 800 Wall Hung 2-Drawer Basin Unit

| Product Dimensions       |                                |
|--------------------------|--------------------------------|
| Height (mm):             | 500                            |
| Width (mm):              | 796                            |
| Depth (mm):              | 445                            |
| Nett Weight (kg):        | 32                             |
| Packaging Dimensions     |                                |
| Height (mm):             | 810                            |
| Width (mm):              | 530                            |
| Depth (mm):              | 480                            |
| Gross Weight (kg):       | 32                             |
| Packaging Data           |                                |
| Box Colour:              | Brown Cardboard Box - Printed  |
| Box Qty:                 | 1                              |
| Label Size:              | 100 x 50                       |
| Label Colour:            | White Label                    |
| Label Qty:               | 2                              |
| Outer Box Dimensions (If | Applicable)                    |
| Height (mm):             |                                |
| Width (mm):              |                                |
| Depth (mm):              |                                |
| Gross Weight (kg):       |                                |
| Barcode:                 | 5055275811498                  |
| Product Details          |                                |
| Country of Origin:       | China                          |
| Fitting Instruction:     | No                             |
| CE & UKCA:               | N/A                            |
| FSC Certified Materials: | Yes                            |
| Colour:                  | Gloss White                    |
| Construction Method:     | Cam & Wood Dowel               |
| Construction Type:       | Rigid                          |
| Cabinet Finish:          | MFC Smooth Matt                |
| Fascia Finish:           | Mdf Painted Gloss              |
| Cabinet Thickness (mm):  | 18                             |
| Fascia Thickness (mm):   | 18                             |
| Drawer Included:         | Yes                            |
| Drawer Type:             | 80mm High Metal S/C Inc Galler |
| No of Shelves:           | 0                              |
| Hinge Type:              | Not Applicable                 |
| Hinge Included:          | No                             |
| Adjustable Legs:         | No                             |
| Fixings Included:        | Yes                            |
| Handle Style:            | Contemporary                   |
| Waste Shroud:            | Yes                            |
| Handle Included:         | Yes                            |
| Handle Type:             | Cup                            |