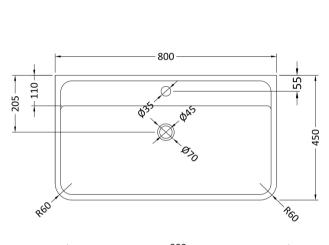

ROXOR

Sales Code: PMB005

**Description:** 800X450mm Poly Marble Basin

| Product Dime        | asions                                                   |  |  |
|---------------------|----------------------------------------------------------|--|--|
| Height (mm):        | 450                                                      |  |  |
| Width (mm):         | 800                                                      |  |  |
| Depth (mm):         | 157                                                      |  |  |
| Nett Weight (kg):   | 18.12                                                    |  |  |
| Packaging Din       | nensions                                                 |  |  |
| Height (mm):        | 167                                                      |  |  |
| Width (mm):         | 840                                                      |  |  |
| Depth (mm):         | 470                                                      |  |  |
| Gross Weight (kg    | :): 18.12                                                |  |  |
| Packaging Dat       | a                                                        |  |  |
| Box Colour:         | Brown Cardboard Box - Printed                            |  |  |
| Box Qty:            | 1                                                        |  |  |
| Label Size:         | 100 x 50                                                 |  |  |
| Label Colour:       | White Label                                              |  |  |
| Label Qty:          | 2                                                        |  |  |
| Outer Box Din       | nensions (If Applicable)                                 |  |  |
| Height (mm):        |                                                          |  |  |
| Width (mm):         |                                                          |  |  |
| Depth (mm):         |                                                          |  |  |
| Gross Weight (kg    | ;):                                                      |  |  |
| Barcode:            | 5055369021765                                            |  |  |
| Product Detail      | s                                                        |  |  |
| Country of Origir   | n: China                                                 |  |  |
| Fitting Instruction | n: No                                                    |  |  |
| Certification: CE   | & UKCA: No WRAS: N/A WRAS No: N/A                        |  |  |
| Product Material:   | Polymarble                                               |  |  |
| Fixing Supplied:    | No                                                       |  |  |
|                     |                                                          |  |  |
| Pans/Bidets:        | Trap Style: Not Applicable Includes Seat: Not Applicable |  |  |
|                     |                                                          |  |  |
| Seats:              | Seat Type: Not Applicable Material: Not Applicable       |  |  |
|                     | Function: Not Applicable Hinge Type: Not Applicable      |  |  |
|                     | Hinge Material: Not Applicable                           |  |  |
|                     |                                                          |  |  |
| Cisterns:           | Operating Type: Not Applicable Fittings: Not Applicable  |  |  |
| Cisterns.           | Lever Type: Not Applicable                               |  |  |
|                     |                                                          |  |  |
| Basins:             | Tap Hole: One Taphole Chain Stay Hole: No                |  |  |
|                     | Template: Not Required Waste Type Req: Slotted           |  |  |
|                     | Overflow Inc: Yes Overflow Cover: Yes                    |  |  |
|                     | Inner Bowl Depth (mm): 105mm                             |  |  |