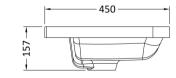

ROXOR

Sales Code: PMB005

**Description:** 800X450mm Poly Marble Basin

| Product Dime        | asions                                                   |  |  |
|---------------------|----------------------------------------------------------|--|--|
| Height (mm):        | 450                                                      |  |  |
| Width (mm):         | 800                                                      |  |  |
| Depth (mm):         | 157                                                      |  |  |
| Nett Weight (kg):   | 18.12                                                    |  |  |
| Packaging Din       | nensions                                                 |  |  |
| Height (mm):        | 167                                                      |  |  |
| Width (mm):         | 840                                                      |  |  |
| Depth (mm):         | 470                                                      |  |  |
| Gross Weight (kg    | :): 18.12                                                |  |  |
| Packaging Dat       | a                                                        |  |  |
| Box Colour:         | Brown Cardboard Box - Printed                            |  |  |
| Box Qty:            | 1                                                        |  |  |
| Label Size:         | 100 x 50                                                 |  |  |
| Label Colour:       | White Label                                              |  |  |
| Label Qty:          | 2                                                        |  |  |
| Outer Box Din       | nensions (If Applicable)                                 |  |  |
| Height (mm):        |                                                          |  |  |
| Width (mm):         |                                                          |  |  |
| Depth (mm):         |                                                          |  |  |
| Gross Weight (kg    | ;):                                                      |  |  |
| Barcode:            | 5055369021765                                            |  |  |
| Product Detail      | s                                                        |  |  |
| Country of Origir   | n: China                                                 |  |  |
| Fitting Instruction | n: No                                                    |  |  |
| Certification: CE   | & UKCA: No WRAS: N/A WRAS No: N/A                        |  |  |
| Product Material:   | Polymarble                                               |  |  |
| Fixing Supplied:    | No                                                       |  |  |
|                     |                                                          |  |  |
| Pans/Bidets:        | Trap Style: Not Applicable Includes Seat: Not Applicable |  |  |
|                     |                                                          |  |  |
| Seats:              | Seat Type: Not Applicable Material: Not Applicable       |  |  |
|                     | Function: Not Applicable Hinge Type: Not Applicable      |  |  |
|                     | Hinge Material: Not Applicable                           |  |  |
|                     |                                                          |  |  |
| Cisterns:           | Operating Type: Not Applicable Fittings: Not Applicable  |  |  |
| Cisterns.           | Lever Type: Not Applicable                               |  |  |
|                     |                                                          |  |  |
| Basins:             | Tap Hole: One Taphole Chain Stay Hole: No                |  |  |
|                     | Template: Not Required Waste Type Req: Slotted           |  |  |
|                     | Overflow Inc: Yes Overflow Cover: Yes                    |  |  |
|                     | Inner Bowl Depth (mm): 105mm                             |  |  |