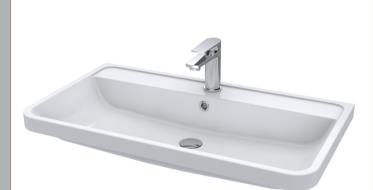

ROXOR

Sales Code: PMB005

**Description:** 800X450mm Poly Marble Basin

| Product Dime        | asions                                                   |  |  |
|---------------------|----------------------------------------------------------|--|--|
| Height (mm):        | 450                                                      |  |  |
| Width (mm):         | 800                                                      |  |  |
| Depth (mm):         | 157                                                      |  |  |
| Nett Weight (kg):   | 18.12                                                    |  |  |
| Packaging Din       | nensions                                                 |  |  |
| Height (mm):        | 167                                                      |  |  |
| Width (mm):         | 840                                                      |  |  |
| Depth (mm):         | 470                                                      |  |  |
| Gross Weight (kg    | :): 18.12                                                |  |  |
| Packaging Dat       | a                                                        |  |  |
| Box Colour:         | Brown Cardboard Box - Printed                            |  |  |
| Box Qty:            | 1                                                        |  |  |
| Label Size:         | 100 x 50                                                 |  |  |
| Label Colour:       | White Label                                              |  |  |
| Label Qty:          | 2                                                        |  |  |
| Outer Box Din       | nensions (If Applicable)                                 |  |  |
| Height (mm):        |                                                          |  |  |
| Width (mm):         |                                                          |  |  |
| Depth (mm):         |                                                          |  |  |
| Gross Weight (kg    | ;):                                                      |  |  |
| Barcode:            | 5055369021765                                            |  |  |
| Product Detail      | s                                                        |  |  |
| Country of Origir   | n: China                                                 |  |  |
| Fitting Instruction | n: No                                                    |  |  |
| Certification: CE   | & UKCA: No WRAS: N/A WRAS No: N/A                        |  |  |
| Product Material:   | Polymarble                                               |  |  |
| Fixing Supplied:    | No                                                       |  |  |
|                     |                                                          |  |  |
| Pans/Bidets:        | Trap Style: Not Applicable Includes Seat: Not Applicable |  |  |
|                     |                                                          |  |  |
| Seats:              | Seat Type: Not Applicable Material: Not Applicable       |  |  |
|                     | Function: Not Applicable Hinge Type: Not Applicable      |  |  |
|                     | Hinge Material: Not Applicable                           |  |  |
|                     |                                                          |  |  |
| Cisterns:           | Operating Type: Not Applicable Fittings: Not Applicable  |  |  |
| Cisterns.           | Lever Type: Not Applicable                               |  |  |
|                     |                                                          |  |  |
| Basins:             | Tap Hole: One Taphole Chain Stay Hole: No                |  |  |
|                     | Template: Not Required Waste Type Req: Slotted           |  |  |
|                     | Overflow Inc: Yes Overflow Cover: Yes                    |  |  |
|                     | Inner Bowl Depth (mm): 105mm                             |  |  |