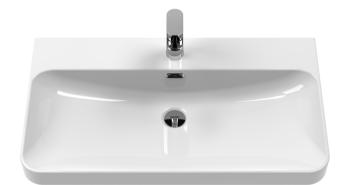

Inner Bowl Depth (mm): 105mm

ROXOR

Sales Code: CBM035

**Description:** 800 X 460 Curved Thin-Edged Basin 1Th

| Product Dime        | isions                                                                                |                                    |  |  |
|---------------------|---------------------------------------------------------------------------------------|------------------------------------|--|--|
| Height (mm):        | 160                                                                                   | )                                  |  |  |
| Width (mm):         | 807                                                                                   | 7                                  |  |  |
| Depth (mm):         | 460                                                                                   | )                                  |  |  |
| Nett Weight (kg):   | 18.                                                                                   | 12                                 |  |  |
| Packaging Din       | nensions                                                                              |                                    |  |  |
| Height (mm):        | 47(                                                                                   | )                                  |  |  |
| Width (mm):         | 840                                                                                   | 0                                  |  |  |
| Depth (mm):         | 16                                                                                    | 7                                  |  |  |
| Gross Weight (kg    | ): 18.                                                                                | 62                                 |  |  |
| Packaging Dat       | a                                                                                     |                                    |  |  |
| Box Colour:         | Bro                                                                                   | own Cardboard Box - Printed        |  |  |
| Box Qty:            | 1                                                                                     |                                    |  |  |
| Label Size:         |                                                                                       | ) x 50                             |  |  |
| Label Colour:       |                                                                                       | nite Label                         |  |  |
| Label Qty:          | 2                                                                                     |                                    |  |  |
| Outer Box Din       | nensions (If Applica                                                                  | ble)                               |  |  |
| Height (mm):        |                                                                                       |                                    |  |  |
| Width (mm):         |                                                                                       |                                    |  |  |
| Depth (mm):         |                                                                                       |                                    |  |  |
| Gross Weight (kg    |                                                                                       |                                    |  |  |
| Barcode:            |                                                                                       | 56678441473                        |  |  |
| Product Detail      | S                                                                                     |                                    |  |  |
| Country of Origin   |                                                                                       | ina                                |  |  |
| Fitting Instruction |                                                                                       |                                    |  |  |
| Certification: CE   |                                                                                       | AS: N/A WRAS No: N/A               |  |  |
| Product Material:   | Vit                                                                                   | reous China                        |  |  |
| Fixing Supplied:    | No                                                                                    |                                    |  |  |
| Pans/Bidets:        | Trap Style: Not Applic                                                                | able Includes Seat: Not Applicable |  |  |
| Seats:              | Seat Type: Not Applic                                                                 | able Material: Not Applicable      |  |  |
|                     | Function: Not Applic                                                                  |                                    |  |  |
|                     | Hinge Material: Not Ap                                                                |                                    |  |  |
| Cisterns:           | Operating Type: Not A                                                                 | policable Fittings: Not Applicable |  |  |
| Cisterns:           | Operating Type: Not Applicable Fittings: Not Applicable<br>Lever Type: Not Applicable |                                    |  |  |
|                     | Level Type. Not Appli                                                                 | Cable                              |  |  |
| Basins:             | Tap Hole: One Taphol                                                                  | e Chain Stay Hole: No              |  |  |
|                     | Template: Not Require                                                                 |                                    |  |  |
|                     | Overflow Inc: Yes                                                                     | Overflow Cover: Yes                |  |  |
|                     | Inner Bowl Depth (mm                                                                  |                                    |  |  |