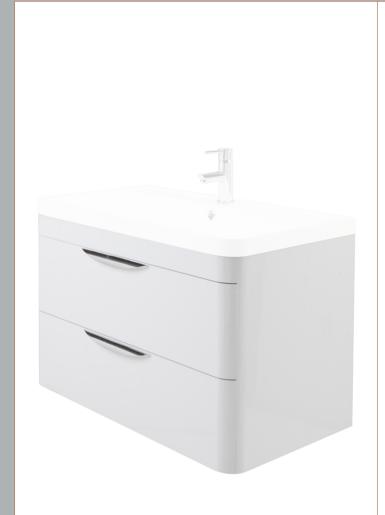

ROXOR

Sales Code: PMP185

Description: 800 Wall Hung 2-Drawer Basin Unit

| Product Dimensions       |                                |
|--------------------------|--------------------------------|
| Height (mm):             | 500                            |
| Width (mm):              | 796                            |
| Depth (mm):              | 445                            |
| Nett Weight (kg):        | 32                             |
| Packaging Dimensions     |                                |
| Height (mm):             | 810                            |
| Width (mm):              | 530                            |
| Depth (mm):              | 480                            |
| Gross Weight (kg):       | 32                             |
| Packaging Data           |                                |
| Box Colour:              | Brown Cardboard Box - Printed  |
| Box Qty:                 | 1                              |
| Label Size:              | 100 x 50                       |
| Label Colour:            | White Label                    |
| Label Qty:               | 2                              |
| Outer Box Dimensions (If | Applicable)                    |
| Height (mm):             |                                |
| Width (mm):              |                                |
| Depth (mm):              |                                |
| Gross Weight (kg):       |                                |
| Barcode:                 | 5055275811498                  |
| Product Details          |                                |
| Country of Origin:       | China                          |
| Fitting Instruction:     | No                             |
| CE & UKCA:               | N/A                            |
| FSC Certified Materials: | Yes                            |
| Colour:                  | Gloss White                    |
| Construction Method:     | Cam & Wood Dowel               |
| Construction Type:       | Rigid                          |
| Cabinet Finish:          | MFC Smooth Matt                |
| Fascia Finish:           | Mdf Painted Gloss              |
| Cabinet Thickness (mm):  | 18                             |
| Fascia Thickness (mm):   | 18                             |
| Drawer Included:         | Yes                            |
| Drawer Type:             | 80mm High Metal S/C Inc Galler |
| No of Shelves:           | 0                              |
| Hinge Type:              | Not Applicable                 |
| Hinge Included:          | No                             |
| Adjustable Legs:         | No                             |
| Fixings Included:        | Yes                            |
| Handle Style:            | Contemporary                   |
| Waste Shroud:            | Yes                            |
| Handle Included:         | Yes                            |
| Handle Type:             | Cup                            |