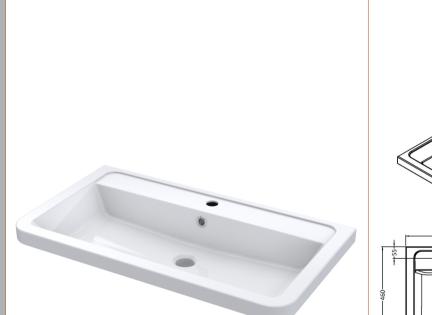

ROXOR

Sales Code: PMB005

**Description:** 800X450mm Poly Marble Basin

| Product Dime        | asions                                                   |  |  |
|---------------------|----------------------------------------------------------|--|--|
| Height (mm):        | 450                                                      |  |  |
| Width (mm):         | 800                                                      |  |  |
| Depth (mm):         | 157                                                      |  |  |
| Nett Weight (kg):   | 18.12                                                    |  |  |
| Packaging Din       | nensions                                                 |  |  |
| Height (mm):        | 167                                                      |  |  |
| Width (mm):         | 840                                                      |  |  |
| Depth (mm):         | 470                                                      |  |  |
| Gross Weight (kg    | :): 18.12                                                |  |  |
| Packaging Dat       | a                                                        |  |  |
| Box Colour:         | Brown Cardboard Box - Printed                            |  |  |
| Box Qty:            | 1                                                        |  |  |
| Label Size:         | 100 x 50                                                 |  |  |
| Label Colour:       | White Label                                              |  |  |
| Label Qty:          | 2                                                        |  |  |
| Outer Box Din       | nensions (If Applicable)                                 |  |  |
| Height (mm):        |                                                          |  |  |
| Width (mm):         |                                                          |  |  |
| Depth (mm):         |                                                          |  |  |
| Gross Weight (kg    | ;):                                                      |  |  |
| Barcode:            | 5055369021765                                            |  |  |
| Product Detail      | s                                                        |  |  |
| Country of Origir   | n: China                                                 |  |  |
| Fitting Instruction | n: No                                                    |  |  |
| Certification: CE   | & UKCA: No WRAS: N/A WRAS No: N/A                        |  |  |
| Product Material:   | Polymarble                                               |  |  |
| Fixing Supplied:    | No                                                       |  |  |
|                     |                                                          |  |  |
| Pans/Bidets:        | Trap Style: Not Applicable Includes Seat: Not Applicable |  |  |
|                     |                                                          |  |  |
| Seats:              | Seat Type: Not Applicable Material: Not Applicable       |  |  |
|                     | Function: Not Applicable Hinge Type: Not Applicable      |  |  |
|                     | Hinge Material: Not Applicable                           |  |  |
|                     |                                                          |  |  |
| Cisterns:           | Operating Type: Not Applicable Fittings: Not Applicable  |  |  |
| Cisterns.           | Lever Type: Not Applicable                               |  |  |
|                     |                                                          |  |  |
| Basins:             | Tap Hole: One Taphole Chain Stay Hole: No                |  |  |
|                     | Template: Not Required Waste Type Req: Slotted           |  |  |
|                     | Overflow Inc: Yes Overflow Cover: Yes                    |  |  |
|                     | Inner Bowl Depth (mm): 105mm                             |  |  |