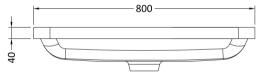

ROXOR

Sales Code: PMB005

**Description:** 800X450mm Poly Marble Basin

| Product Dime        | asions                                                   |  |  |
|---------------------|----------------------------------------------------------|--|--|
| Height (mm):        | 450                                                      |  |  |
| Width (mm):         | 800                                                      |  |  |
| Depth (mm):         | 157                                                      |  |  |
| Nett Weight (kg):   | 18.12                                                    |  |  |
| Packaging Din       | nensions                                                 |  |  |
| Height (mm):        | 167                                                      |  |  |
| Width (mm):         | 840                                                      |  |  |
| Depth (mm):         | 470                                                      |  |  |
| Gross Weight (kg    | :): 18.12                                                |  |  |
| Packaging Dat       | a                                                        |  |  |
| Box Colour:         | Brown Cardboard Box - Printed                            |  |  |
| Box Qty:            | 1                                                        |  |  |
| Label Size:         | 100 x 50                                                 |  |  |
| Label Colour:       | White Label                                              |  |  |
| Label Qty:          | 2                                                        |  |  |
| Outer Box Din       | nensions (If Applicable)                                 |  |  |
| Height (mm):        |                                                          |  |  |
| Width (mm):         |                                                          |  |  |
| Depth (mm):         |                                                          |  |  |
| Gross Weight (kg    | ;):                                                      |  |  |
| Barcode:            | 5055369021765                                            |  |  |
| Product Detail      | s                                                        |  |  |
| Country of Origir   | n: China                                                 |  |  |
| Fitting Instruction | n: No                                                    |  |  |
| Certification: CE   | & UKCA: No WRAS: N/A WRAS No: N/A                        |  |  |
| Product Material:   | Polymarble                                               |  |  |
| Fixing Supplied:    | No                                                       |  |  |
|                     |                                                          |  |  |
| Pans/Bidets:        | Trap Style: Not Applicable Includes Seat: Not Applicable |  |  |
|                     |                                                          |  |  |
| Seats:              | Seat Type: Not Applicable Material: Not Applicable       |  |  |
|                     | Function: Not Applicable Hinge Type: Not Applicable      |  |  |
|                     | Hinge Material: Not Applicable                           |  |  |
|                     |                                                          |  |  |
| Cisterns:           | Operating Type: Not Applicable Fittings: Not Applicable  |  |  |
| Cisterns.           | Lever Type: Not Applicable                               |  |  |
|                     |                                                          |  |  |
| Basins:             | Tap Hole: One Taphole Chain Stay Hole: No                |  |  |
|                     | Template: Not Required Waste Type Req: Slotted           |  |  |
|                     | Overflow Inc: Yes Overflow Cover: Yes                    |  |  |
|                     | Inner Bowl Depth (mm): 105mm                             |  |  |