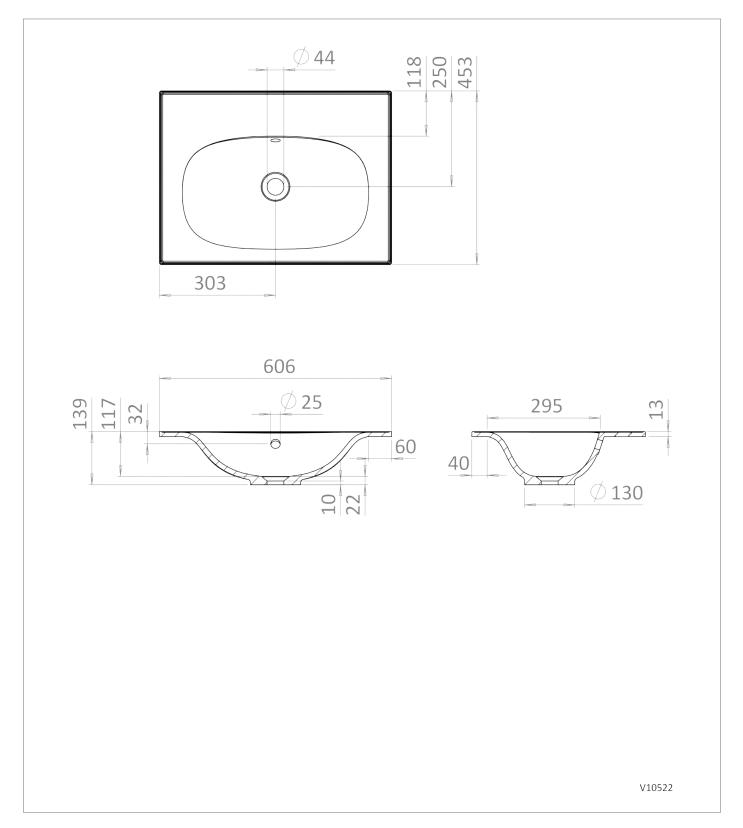

## **TECHNICAL DIMENSIONS**

Dimensions in mm unless otherwise specified. Tolerances (per material type) apply.