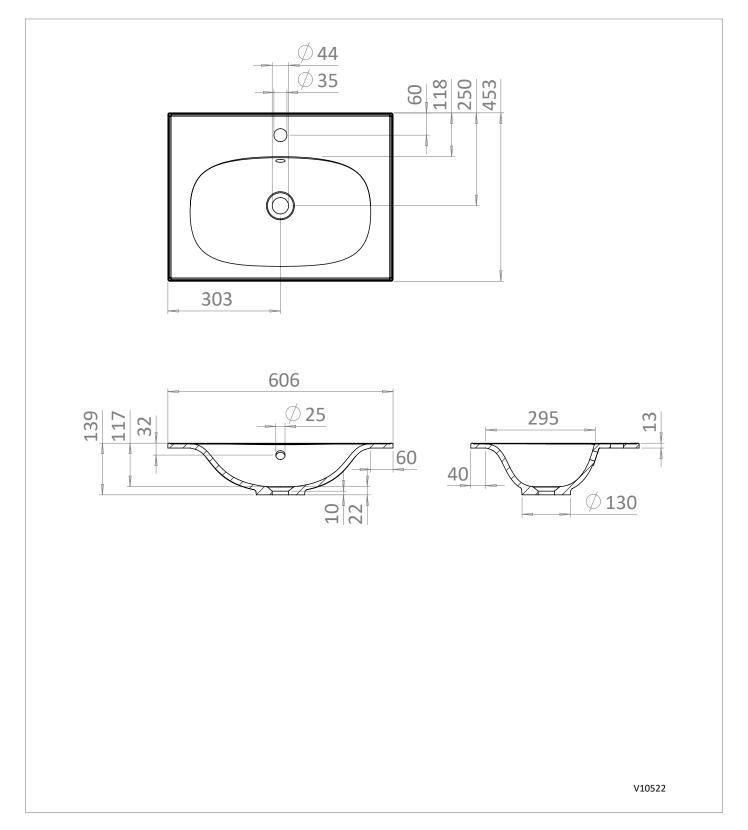

## **TECHNICAL DIMENSIONS**

Dimensions in mm unless otherwise specified. Tolerances (per material type) apply.