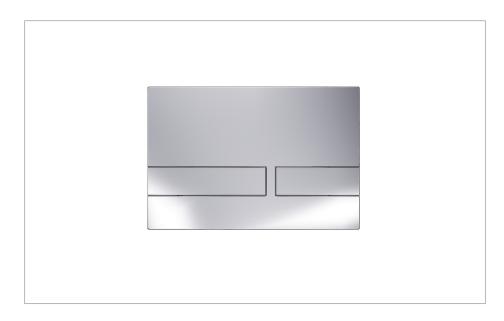

## **PRODUCT CODE**

VENFLUSHC

**RANGE** 

Venue

**DESCRIPTION** 

Venue Flush Plate Chrome

| CATEGORY              | Sanitaryware  |
|-----------------------|---------------|
| WARRANTY DETAILS      | 2 Years       |
| COLOUR                | Chrome        |
| FINISH APPLICATION    | Electroplated |
| PRIMARY MATERIAL      | ABS           |
| INSTALL TYPE          | Wall Mounted  |
| PRODUCT WIDTH MM      | 245           |
| PRODUCT HEIGHT MM     | 165           |
| PRODUCT DEPTH MM      | 31            |
| PRODUCT NET WEIGHT KG | 0.34          |