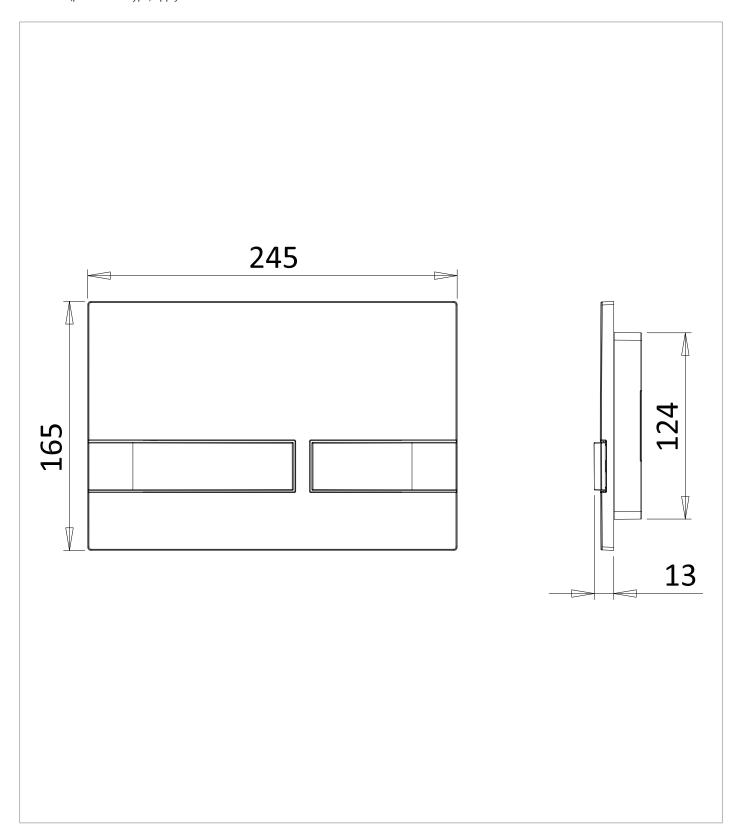

## **TECHNICAL DIMENSIONS**

Dimensions in mm unless otherwise specified.

Tolerances (per material type) apply.