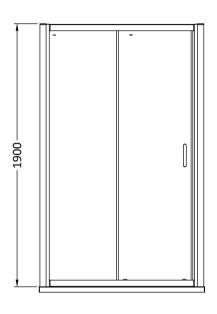

Sales Code: AQSL12N-E8 Description: 1200 Sliding Door 8mm

| <b>Product Dimensions</b>         |                               |
|-----------------------------------|-------------------------------|
| Height (mm):                      | 1900                          |
| Width (mm):                       | 1190                          |
| Depth (mm):                       | 0                             |
| Nett Weight (kg):                 | 48.1                          |
| Packaging Dimensions              |                               |
| Height (mm):                      | 65                            |
| Width (mm):                       | 830                           |
| Length (mm):                      | 1960                          |
| Gross Weight (kg):                | 48.1                          |
| Packaging Data                    |                               |
| Box Colour:                       | Brown Cardboard Box - Printed |
| Box Qty:                          | 1                             |
| Label Size:                       | 100 x 50                      |
| Label Colour:                     | White Label                   |
| Label Qty:                        | 2                             |
| <b>Outer Box Dimensions (If A</b> | pplicable)                    |
| Height (mm):                      |                               |
| Width (mm):                       |                               |
| Depth (mm):                       |                               |
| Length (mm):                      |                               |
| Gross Weight (kg):                |                               |
| Barcode:                          | 5055275818824                 |
| <b>Product Details</b>            |                               |
| Country of Origin:                | China                         |
| Fitting Instruction:              | No                            |
| CE & UKCA:                        |                               |
| Profile Material:                 | Aluminium                     |
| Profile Finish:                   |                               |
| Adjustments (mm):                 | 1145mm - 1190mm               |
| Entry Width (mm):                 |                               |
| Swing In Dim (mm):                |                               |
| Swing Out Dim (mm):               |                               |
| Radius (mm):                      | Not Applicable                |
| Glass Thickness (mm):             | 8                             |
| Easy Fit:                         | Yes                           |
| Easy Clean:                       | Yes                           |
| Handle Style:                     | Square T Shape Handle         |
| Handle Material:                  | Metal                         |
| Enclosure Design:                 | Framed                        |
| Wheel Type:                       | Dual, Quick Release           |
| Support Bar Included:             | Support Bar Not Included      |
| Extras:                           | Screw Cover Strip             |

Sales Code: AQSL14N-E8 Description: 1400 Sliding Door 8mm

| <b>Product Dimensions</b>            |                               |
|--------------------------------------|-------------------------------|
| Height (mm):                         | 1900                          |
| Width (mm):                          | 1390                          |
| Depth (mm):                          | 0                             |
| Nett Weight (kg):                    | 56.1                          |
| Packaging Dimensions                 |                               |
| Height (mm):                         | 65                            |
| Width (mm):                          | 930                           |
| Length (mm):                         | 1960                          |
| Gross Weight (kg):                   | 56.1                          |
| Packaging Data                       |                               |
| Box Colour:                          | Brown Cardboard Box - Printed |
| Box Qty:                             | 1                             |
| Label Size:                          | 100 x 50                      |
| Label Colour:                        | White Label                   |
| Label Qty:                           | 2                             |
| <b>Outer Box Dimensions (If Appl</b> | licable)                      |
| Height (mm):                         |                               |
| Width (mm):                          |                               |
| Depth (mm):                          |                               |
| Length (mm):                         |                               |
| Gross Weight (kg):                   |                               |
| Barcode:                             | 5055275818848                 |
| <b>Product Details</b>               |                               |
| Country of Origin:                   | China                         |
| Fitting Instruction:                 | No                            |
| CE & UKCA:                           |                               |
| Profile Material:                    | Aluminium                     |
| Profile Finish:                      |                               |
| Adjustments (mm):                    | 1345mm - 1390mm               |
| Entry Width (mm):                    |                               |
| Swing In Dim (mm):                   |                               |
| Swing Out Dim (mm):                  |                               |
| Radius (mm):                         | Not Applicable                |
| Glass Thickness (mm):                | 8                             |
| Easy Fit:                            | Yes                           |
| Easy Clean:                          | Yes                           |
| Handle Style:                        | Square T Shape Handle         |
| Handle Material:                     | Metal                         |
| Enclosure Design:                    | Framed                        |
| Wheel Type:                          | Dual, Quick Release           |
| Support Bar Included:                | Support Bar Not Included      |
| Extras:                              | Screw Cover Strip             |

Sales Code: AQSL17N-E8 Description: 1700 Sliding Door

| <b>Product Dimensions</b>  |                               |
|----------------------------|-------------------------------|
| Height (mm):               | 1900                          |
| Width (mm):                | 1690                          |
| Depth (mm):                | 0                             |
| Nett Weight (kg):          | 68.5                          |
| Packaging Dimensions       |                               |
| Height (mm):               | 0                             |
| Width (mm):                | 0                             |
| Length (mm):               | 0                             |
| Gross Weight (kg):         | 68.5                          |
| Packaging Data             |                               |
| Box Colour:                | Brown Cardboard Box - Printed |
| Box Qty:                   | 1                             |
| Label Size:                | 100 x 50                      |
| Label Colour:              | White Label                   |
| Label Qty:                 | 2                             |
| Outer Box Dimensions (If A | Applicable)                   |
| Height (mm):               |                               |
| Width (mm):                |                               |
| Depth (mm):                |                               |
| Length (mm):               |                               |
| Gross Weight (kg):         |                               |
| Barcode:                   | 5055275818879                 |
| Product Details            |                               |
| Country of Origin:         | China                         |
| Fitting Instruction:       | No                            |
| CE & UKCA:                 |                               |
| Profile Material:          | Aluminium                     |
| Profile Finish:            |                               |
| Adjustments (mm):          | 1645mm - 1690mm               |
| Entry Width (mm):          |                               |
| Swing In Dim (mm):         |                               |
| Swing Out Dim (mm):        |                               |
| Radius (mm):               | Not Applicable                |
| Glass Thickness (mm):      | 8                             |
| Easy Fit:                  | Yes                           |
| Easy Clean:                | Yes                           |
| Handle Style:              | Square T Shape Handle         |
| Handle Material:           | Metal                         |
| Enclosure Design:          | Framed                        |
| Wheel Type:                | Dual, Quick Release           |
| Support Bar Included:      | Support Bar Not Included      |
| Extras:                    | Screw Cover Strip             |