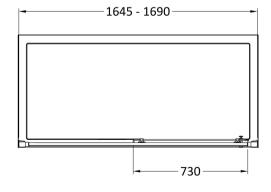

Sales Code: AQSL17N-E8 Description: 1700 Sliding Door

| <b>Product Dimensions</b>  |                               |
|----------------------------|-------------------------------|
| Height (mm):               | 1900                          |
| Width (mm):                | 1690                          |
| Depth (mm):                | 0                             |
| Nett Weight (kg):          | 68.5                          |
| Packaging Dimensions       |                               |
| Height (mm):               | 0                             |
| Width (mm):                | 0                             |
| Length (mm):               | 0                             |
| Gross Weight (kg):         | 68.5                          |
| Packaging Data             |                               |
| Box Colour:                | Brown Cardboard Box - Printed |
| Box Qty:                   | 1                             |
| Label Size:                | 100 x 50                      |
| Label Colour:              | White Label                   |
| Label Qty:                 | 2                             |
| Outer Box Dimensions (If A | Applicable)                   |
| Height (mm):               |                               |
| Width (mm):                |                               |
| Depth (mm):                |                               |
| Length (mm):               |                               |
| Gross Weight (kg):         |                               |
| Barcode:                   | 5055275818879                 |
| Product Details            |                               |
| Country of Origin:         | China                         |
| Fitting Instruction:       | No                            |
| CE & UKCA:                 |                               |
| Profile Material:          | Aluminium                     |
| Profile Finish:            |                               |
| Adjustments (mm):          | 1645mm - 1690mm               |
| Entry Width (mm):          |                               |
| Swing In Dim (mm):         |                               |
| Swing Out Dim (mm):        |                               |
| Radius (mm):               | Not Applicable                |
| Glass Thickness (mm):      | 8                             |
| Easy Fit:                  | Yes                           |
| Easy Clean:                | Yes                           |
| Handle Style:              | Square T Shape Handle         |
| Handle Material:           | Metal                         |
| Enclosure Design:          | Framed                        |
| Wheel Type:                | Dual, Quick Release           |
| Support Bar Included:      | Support Bar Not Included      |
| Extras:                    | Screw Cover Strip             |