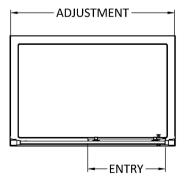

Sales Code: AQSL12N-E8 Description: 1200 Sliding Door 8mm

| <b>Product Dimensions</b>         |                               |
|-----------------------------------|-------------------------------|
| Height (mm):                      | 1900                          |
| Width (mm):                       | 1190                          |
| Depth (mm):                       | 0                             |
| Nett Weight (kg):                 | 48.1                          |
| Packaging Dimensions              |                               |
| Height (mm):                      | 65                            |
| Width (mm):                       | 830                           |
| Length (mm):                      | 1960                          |
| Gross Weight (kg):                | 48.1                          |
| Packaging Data                    |                               |
| Box Colour:                       | Brown Cardboard Box - Printed |
| Box Qty:                          | 1                             |
| Label Size:                       | 100 x 50                      |
| Label Colour:                     | White Label                   |
| Label Qty:                        | 2                             |
| <b>Outer Box Dimensions (If A</b> | pplicable)                    |
| Height (mm):                      |                               |
| Width (mm):                       |                               |
| Depth (mm):                       |                               |
| Length (mm):                      |                               |
| Gross Weight (kg):                |                               |
| Barcode:                          | 5055275818824                 |
| <b>Product Details</b>            |                               |
| Country of Origin:                | China                         |
| Fitting Instruction:              | No                            |
| CE & UKCA:                        |                               |
| Profile Material:                 | Aluminium                     |
| Profile Finish:                   |                               |
| Adjustments (mm):                 | 1145mm - 1190mm               |
| Entry Width (mm):                 |                               |
| Swing In Dim (mm):                |                               |
| Swing Out Dim (mm):               |                               |
| Radius (mm):                      | Not Applicable                |
| Glass Thickness (mm):             | 8                             |
| Easy Fit:                         | Yes                           |
| Easy Clean:                       | Yes                           |
| Handle Style:                     | Square T Shape Handle         |
| Handle Material:                  | Metal                         |
| Enclosure Design:                 | Framed                        |
| Wheel Type:                       | Dual, Quick Release           |
| Support Bar Included:             | Support Bar Not Included      |
| Extras:                           | Screw Cover Strip             |

Sales Code: AQSL14N-E8 Description: 1400 Sliding Door 8mm

| <b>Product Dimensions</b>            |                               |
|--------------------------------------|-------------------------------|
| Height (mm):                         | 1900                          |
| Width (mm):                          | 1390                          |
| Depth (mm):                          | 0                             |
| Nett Weight (kg):                    | 56.1                          |
| Packaging Dimensions                 |                               |
| Height (mm):                         | 65                            |
| Width (mm):                          | 930                           |
| Length (mm):                         | 1960                          |
| Gross Weight (kg):                   | 56.1                          |
| Packaging Data                       |                               |
| Box Colour:                          | Brown Cardboard Box - Printed |
| Box Qty:                             | 1                             |
| Label Size:                          | 100 x 50                      |
| Label Colour:                        | White Label                   |
| Label Qty:                           | 2                             |
| <b>Outer Box Dimensions (If Appl</b> | licable)                      |
| Height (mm):                         |                               |
| Width (mm):                          |                               |
| Depth (mm):                          |                               |
| Length (mm):                         |                               |
| Gross Weight (kg):                   |                               |
| Barcode:                             | 5055275818848                 |
| <b>Product Details</b>               |                               |
| Country of Origin:                   | China                         |
| Fitting Instruction:                 | No                            |
| CE & UKCA:                           |                               |
| Profile Material:                    | Aluminium                     |
| Profile Finish:                      |                               |
| Adjustments (mm):                    | 1345mm - 1390mm               |
| Entry Width (mm):                    |                               |
| Swing In Dim (mm):                   |                               |
| Swing Out Dim (mm):                  |                               |
| Radius (mm):                         | Not Applicable                |
| Glass Thickness (mm):                | 8                             |
| Easy Fit:                            | Yes                           |
| Easy Clean:                          | Yes                           |
| Handle Style:                        | Square T Shape Handle         |
| Handle Material:                     | Metal                         |
| Enclosure Design:                    | Framed                        |
| Wheel Type:                          | Dual, Quick Release           |
| Support Bar Included:                | Support Bar Not Included      |
| Extras:                              | Screw Cover Strip             |

Sales Code: AQSL17N-E8 Description: 1700 Sliding Door

| <b>Product Dimensions</b>  |                               |
|----------------------------|-------------------------------|
| Height (mm):               | 1900                          |
| Width (mm):                | 1690                          |
| Depth (mm):                | 0                             |
| Nett Weight (kg):          | 68.5                          |
| Packaging Dimensions       |                               |
| Height (mm):               | 0                             |
| Width (mm):                | 0                             |
| Length (mm):               | 0                             |
| Gross Weight (kg):         | 68.5                          |
| Packaging Data             |                               |
| Box Colour:                | Brown Cardboard Box - Printed |
| Box Qty:                   | 1                             |
| Label Size:                | 100 x 50                      |
| Label Colour:              | White Label                   |
| Label Qty:                 | 2                             |
| Outer Box Dimensions (If A | Applicable)                   |
| Height (mm):               |                               |
| Width (mm):                |                               |
| Depth (mm):                |                               |
| Length (mm):               |                               |
| Gross Weight (kg):         |                               |
| Barcode:                   | 5055275818879                 |
| Product Details            |                               |
| Country of Origin:         | China                         |
| Fitting Instruction:       | No                            |
| CE & UKCA:                 |                               |
| Profile Material:          | Aluminium                     |
| Profile Finish:            |                               |
| Adjustments (mm):          | 1645mm - 1690mm               |
| Entry Width (mm):          |                               |
| Swing In Dim (mm):         |                               |
| Swing Out Dim (mm):        |                               |
| Radius (mm):               | Not Applicable                |
| Glass Thickness (mm):      | 8                             |
| Easy Fit:                  | Yes                           |
| Easy Clean:                | Yes                           |
| Handle Style:              | Square T Shape Handle         |
| Handle Material:           | Metal                         |
| Enclosure Design:          | Framed                        |
| Wheel Type:                | Dual, Quick Release           |
| Support Bar Included:      | Support Bar Not Included      |
| Extras:                    | Screw Cover Strip             |