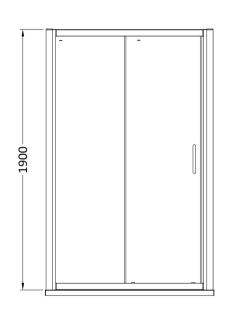

Sales Code: AQSL12N-E8 Description: 1200 Sliding Door 8mm

| <b>Product Dimensions</b>         |                               |
|-----------------------------------|-------------------------------|
| Height (mm):                      | 1900                          |
| Width (mm):                       | 1190                          |
| Depth (mm):                       | 0                             |
| Nett Weight (kg):                 | 48.1                          |
| Packaging Dimensions              |                               |
| Height (mm):                      | 65                            |
| Width (mm):                       | 830                           |
| Length (mm):                      | 1960                          |
| Gross Weight (kg):                | 48.1                          |
| Packaging Data                    |                               |
| Box Colour:                       | Brown Cardboard Box - Printed |
| Box Qty:                          | 1                             |
| Label Size:                       | 100 x 50                      |
| Label Colour:                     | White Label                   |
| Label Qty:                        | 2                             |
| <b>Outer Box Dimensions (If A</b> | pplicable)                    |
| Height (mm):                      |                               |
| Width (mm):                       |                               |
| Depth (mm):                       |                               |
| Length (mm):                      |                               |
| Gross Weight (kg):                |                               |
| Barcode:                          | 5055275818824                 |
| <b>Product Details</b>            |                               |
| Country of Origin:                | China                         |
| Fitting Instruction:              | No                            |
| CE & UKCA:                        |                               |
| Profile Material:                 | Aluminium                     |
| Profile Finish:                   |                               |
| Adjustments (mm):                 | 1145mm - 1190mm               |
| Entry Width (mm):                 |                               |
| Swing In Dim (mm):                |                               |
| Swing Out Dim (mm):               |                               |
| Radius (mm):                      | Not Applicable                |
| Glass Thickness (mm):             | 8                             |
| Easy Fit:                         | Yes                           |
| Easy Clean:                       | Yes                           |
| Handle Style:                     | Square T Shape Handle         |
| Handle Material:                  | Metal                         |
| Enclosure Design:                 | Framed                        |
| Wheel Type:                       | Dual, Quick Release           |
| Support Bar Included:             | Support Bar Not Included      |
| Extras:                           | Screw Cover Strip             |