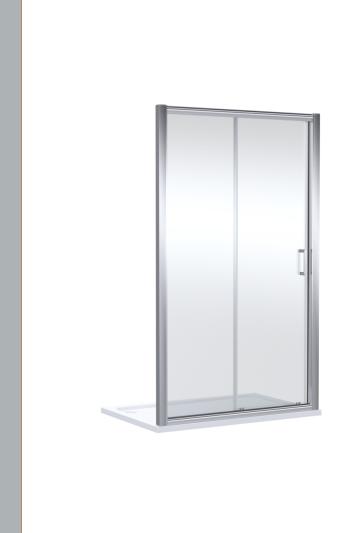

Sales Code: AQSL12N-E8 Description: 1200 Sliding Door 8mm

| <b>Product Dimensions</b>         |                               |
|-----------------------------------|-------------------------------|
| Height (mm):                      | 1900                          |
| Width (mm):                       | 1190                          |
| Depth (mm):                       | 0                             |
| Nett Weight (kg):                 | 48.1                          |
| Packaging Dimensions              |                               |
| Height (mm):                      | 65                            |
| Width (mm):                       | 830                           |
| Length (mm):                      | 1960                          |
| Gross Weight (kg):                | 48.1                          |
| Packaging Data                    |                               |
| Box Colour:                       | Brown Cardboard Box - Printed |
| Box Qty:                          | 1                             |
| Label Size:                       | 100 x 50                      |
| Label Colour:                     | White Label                   |
| Label Qty:                        | 2                             |
| <b>Outer Box Dimensions (If A</b> | pplicable)                    |
| Height (mm):                      |                               |
| Width (mm):                       |                               |
| Depth (mm):                       |                               |
| Length (mm):                      |                               |
| Gross Weight (kg):                |                               |
| Barcode:                          | 5055275818824                 |
| <b>Product Details</b>            |                               |
| Country of Origin:                | China                         |
| Fitting Instruction:              | No                            |
| CE & UKCA:                        |                               |
| Profile Material:                 | Aluminium                     |
| Profile Finish:                   |                               |
| Adjustments (mm):                 | 1145mm - 1190mm               |
| Entry Width (mm):                 |                               |
| Swing In Dim (mm):                |                               |
| Swing Out Dim (mm):               |                               |
| Radius (mm):                      | Not Applicable                |
| Glass Thickness (mm):             | 8                             |
| Easy Fit:                         | Yes                           |
| Easy Clean:                       | Yes                           |
| Handle Style:                     | Square T Shape Handle         |
| Handle Material:                  | Metal                         |
| Enclosure Design:                 | Framed                        |
| Wheel Type:                       | Dual, Quick Release           |
| Support Bar Included:             | Support Bar Not Included      |
| Extras:                           | Screw Cover Strip             |

Sales Code: AQSL14N-E8 Description: 1400 Sliding Door 8mm

| <b>Product Dimensions</b>            |                               |
|--------------------------------------|-------------------------------|
| Height (mm):                         | 1900                          |
| Width (mm):                          | 1390                          |
| Depth (mm):                          | 0                             |
| Nett Weight (kg):                    | 56.1                          |
| Packaging Dimensions                 |                               |
| Height (mm):                         | 65                            |
| Width (mm):                          | 930                           |
| Length (mm):                         | 1960                          |
| Gross Weight (kg):                   | 56.1                          |
| Packaging Data                       |                               |
| Box Colour:                          | Brown Cardboard Box - Printed |
| Box Qty:                             | 1                             |
| Label Size:                          | 100 x 50                      |
| Label Colour:                        | White Label                   |
| Label Qty:                           | 2                             |
| <b>Outer Box Dimensions (If Appl</b> | licable)                      |
| Height (mm):                         |                               |
| Width (mm):                          |                               |
| Depth (mm):                          |                               |
| Length (mm):                         |                               |
| Gross Weight (kg):                   |                               |
| Barcode:                             | 5055275818848                 |
| <b>Product Details</b>               |                               |
| Country of Origin:                   | China                         |
| Fitting Instruction:                 | No                            |
| CE & UKCA:                           |                               |
| Profile Material:                    | Aluminium                     |
| Profile Finish:                      |                               |
| Adjustments (mm):                    | 1345mm - 1390mm               |
| Entry Width (mm):                    |                               |
| Swing In Dim (mm):                   |                               |
| Swing Out Dim (mm):                  |                               |
| Radius (mm):                         | Not Applicable                |
| Glass Thickness (mm):                | 8                             |
| Easy Fit:                            | Yes                           |
| Easy Clean:                          | Yes                           |
| Handle Style:                        | Square T Shape Handle         |
| Handle Material:                     | Metal                         |
| Enclosure Design:                    | Framed                        |
| Wheel Type:                          | Dual, Quick Release           |
| Support Bar Included:                | Support Bar Not Included      |
| Extras:                              | Screw Cover Strip             |

Sales Code: AQSL17N-E8 Description: 1700 Sliding Door

| <b>Product Dimensions</b>  |                               |
|----------------------------|-------------------------------|
| Height (mm):               | 1900                          |
| Width (mm):                | 1690                          |
| Depth (mm):                | 0                             |
| Nett Weight (kg):          | 68.5                          |
| Packaging Dimensions       |                               |
| Height (mm):               | 0                             |
| Width (mm):                | 0                             |
| Length (mm):               | 0                             |
| Gross Weight (kg):         | 68.5                          |
| Packaging Data             |                               |
| Box Colour:                | Brown Cardboard Box - Printed |
| Box Qty:                   | 1                             |
| Label Size:                | 100 x 50                      |
| Label Colour:              | White Label                   |
| Label Qty:                 | 2                             |
| Outer Box Dimensions (If A | Applicable)                   |
| Height (mm):               |                               |
| Width (mm):                |                               |
| Depth (mm):                |                               |
| Length (mm):               |                               |
| Gross Weight (kg):         |                               |
| Barcode:                   | 5055275818879                 |
| Product Details            |                               |
| Country of Origin:         | China                         |
| Fitting Instruction:       | No                            |
| CE & UKCA:                 |                               |
| Profile Material:          | Aluminium                     |
| Profile Finish:            |                               |
| Adjustments (mm):          | 1645mm - 1690mm               |
| Entry Width (mm):          |                               |
| Swing In Dim (mm):         |                               |
| Swing Out Dim (mm):        |                               |
| Radius (mm):               | Not Applicable                |
| Glass Thickness (mm):      | 8                             |
| Easy Fit:                  | Yes                           |
| Easy Clean:                | Yes                           |
| Handle Style:              | Square T Shape Handle         |
| Handle Material:           | Metal                         |
| Enclosure Design:          | Framed                        |
| Wheel Type:                | Dual, Quick Release           |
| Support Bar Included:      | Support Bar Not Included      |
| Extras:                    | Screw Cover Strip             |