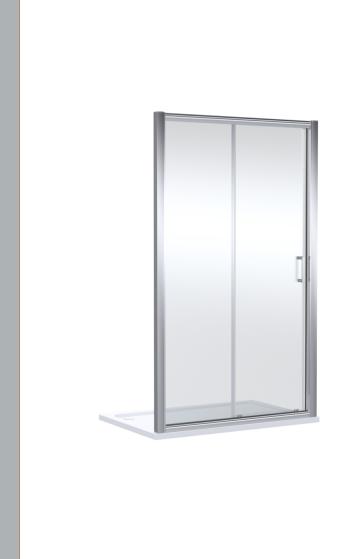

Sales Code: AQSL12N-E8 Description: 1200 Sliding Door 8mm

| <b>Product Dimensions</b>         |                               |
|-----------------------------------|-------------------------------|
| Height (mm):                      | 1900                          |
| Width (mm):                       | 1190                          |
| Depth (mm):                       | 0                             |
| Nett Weight (kg):                 | 48.1                          |
| Packaging Dimensions              |                               |
| Height (mm):                      | 65                            |
| Width (mm):                       | 830                           |
| Length (mm):                      | 1960                          |
| Gross Weight (kg):                | 48.1                          |
| Packaging Data                    |                               |
| Box Colour:                       | Brown Cardboard Box - Printed |
| Box Qty:                          | 1                             |
| Label Size:                       | 100 x 50                      |
| Label Colour:                     | White Label                   |
| Label Qty:                        | 2                             |
| <b>Outer Box Dimensions (If A</b> | pplicable)                    |
| Height (mm):                      |                               |
| Width (mm):                       |                               |
| Depth (mm):                       |                               |
| Length (mm):                      |                               |
| Gross Weight (kg):                |                               |
| Barcode:                          | 5055275818824                 |
| <b>Product Details</b>            |                               |
| Country of Origin:                | China                         |
| Fitting Instruction:              | No                            |
| CE & UKCA:                        |                               |
| Profile Material:                 | Aluminium                     |
| Profile Finish:                   |                               |
| Adjustments (mm):                 | 1145mm - 1190mm               |
| Entry Width (mm):                 |                               |
| Swing In Dim (mm):                |                               |
| Swing Out Dim (mm):               |                               |
| Radius (mm):                      | Not Applicable                |
| Glass Thickness (mm):             | 8                             |
| Easy Fit:                         | Yes                           |
| Easy Clean:                       | Yes                           |
| Handle Style:                     | Square T Shape Handle         |
| Handle Material:                  | Metal                         |
| Enclosure Design:                 | Framed                        |
| Wheel Type:                       | Dual, Quick Release           |
| Support Bar Included:             | Support Bar Not Included      |
| Extras:                           | Screw Cover Strip             |