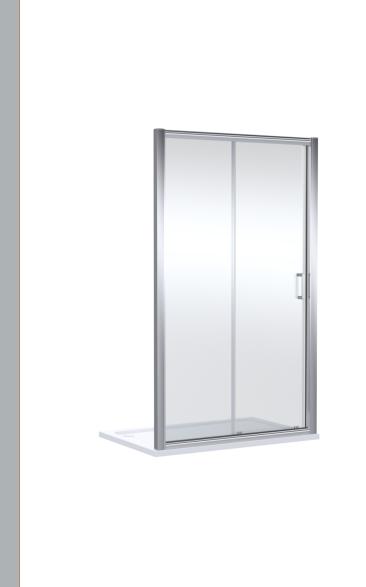

Sales Code: AQSL12N-E8 Description: 1200 Sliding Door 8mm

| <b>Product Dimensions</b>         |                               |
|-----------------------------------|-------------------------------|
| Height (mm):                      | 1900                          |
| Width (mm):                       | 1190                          |
| Depth (mm):                       | 0                             |
| Nett Weight (kg):                 | 48.1                          |
| Packaging Dimensions              |                               |
| Height (mm):                      | 65                            |
| Width (mm):                       | 830                           |
| Length (mm):                      | 1960                          |
| Gross Weight (kg):                | 48.1                          |
| Packaging Data                    |                               |
| Box Colour:                       | Brown Cardboard Box - Printed |
| Box Qty:                          | 1                             |
| Label Size:                       | 100 x 50                      |
| Label Colour:                     | White Label                   |
| Label Qty:                        | 2                             |
| <b>Outer Box Dimensions (If A</b> | pplicable)                    |
| Height (mm):                      |                               |
| Width (mm):                       |                               |
| Depth (mm):                       |                               |
| Length (mm):                      |                               |
| Gross Weight (kg):                |                               |
| Barcode:                          | 5055275818824                 |
| <b>Product Details</b>            |                               |
| Country of Origin:                | China                         |
| Fitting Instruction:              | No                            |
| CE & UKCA:                        |                               |
| Profile Material:                 | Aluminium                     |
| Profile Finish:                   |                               |
| Adjustments (mm):                 | 1145mm - 1190mm               |
| Entry Width (mm):                 |                               |
| Swing In Dim (mm):                |                               |
| Swing Out Dim (mm):               |                               |
| Radius (mm):                      | Not Applicable                |
| Glass Thickness (mm):             | 8                             |
| Easy Fit:                         | Yes                           |
| Easy Clean:                       | Yes                           |
| Handle Style:                     | Square T Shape Handle         |
| Handle Material:                  | Metal                         |
| Enclosure Design:                 | Framed                        |
| Wheel Type:                       | Dual, Quick Release           |
| Support Bar Included:             | Support Bar Not Included      |
| Extras:                           | Screw Cover Strip             |