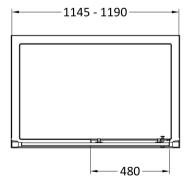

Sales Code: AQSL12N-E8 Description: 1200 Sliding Door 8mm

| <b>Product Dimensions</b>         |                               |
|-----------------------------------|-------------------------------|
| Height (mm):                      | 1900                          |
| Width (mm):                       | 1190                          |
| Depth (mm):                       | 0                             |
| Nett Weight (kg):                 | 48.1                          |
| Packaging Dimensions              |                               |
| Height (mm):                      | 65                            |
| Width (mm):                       | 830                           |
| Length (mm):                      | 1960                          |
| Gross Weight (kg):                | 48.1                          |
| Packaging Data                    |                               |
| Box Colour:                       | Brown Cardboard Box - Printed |
| Box Qty:                          | 1                             |
| Label Size:                       | 100 x 50                      |
| Label Colour:                     | White Label                   |
| Label Qty:                        | 2                             |
| <b>Outer Box Dimensions (If A</b> | pplicable)                    |
| Height (mm):                      |                               |
| Width (mm):                       |                               |
| Depth (mm):                       |                               |
| Length (mm):                      |                               |
| Gross Weight (kg):                |                               |
| Barcode:                          | 5055275818824                 |
| <b>Product Details</b>            |                               |
| Country of Origin:                | China                         |
| Fitting Instruction:              | No                            |
| CE & UKCA:                        |                               |
| Profile Material:                 | Aluminium                     |
| Profile Finish:                   |                               |
| Adjustments (mm):                 | 1145mm - 1190mm               |
| Entry Width (mm):                 |                               |
| Swing In Dim (mm):                |                               |
| Swing Out Dim (mm):               |                               |
| Radius (mm):                      | Not Applicable                |
| Glass Thickness (mm):             | 8                             |
| Easy Fit:                         | Yes                           |
| Easy Clean:                       | Yes                           |
| Handle Style:                     | Square T Shape Handle         |
| Handle Material:                  | Metal                         |
| Enclosure Design:                 | Framed                        |
| Wheel Type:                       | Dual, Quick Release           |
| Support Bar Included:             | Support Bar Not Included      |
| Extras:                           | Screw Cover Strip             |