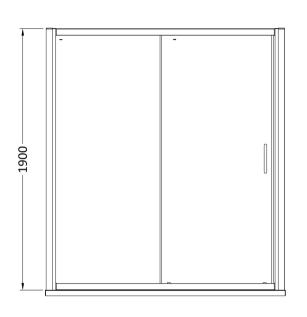

Sales Code: AQSL12N-E8 Description: 1200 Sliding Door 8mm

| <b>Product Dimensions</b>         |                               |
|-----------------------------------|-------------------------------|
| Height (mm):                      | 1900                          |
| Width (mm):                       | 1190                          |
| Depth (mm):                       | 0                             |
| Nett Weight (kg):                 | 48.1                          |
| Packaging Dimensions              |                               |
| Height (mm):                      | 65                            |
| Width (mm):                       | 830                           |
| Length (mm):                      | 1960                          |
| Gross Weight (kg):                | 48.1                          |
| Packaging Data                    |                               |
| Box Colour:                       | Brown Cardboard Box - Printed |
| Box Qty:                          | 1                             |
| Label Size:                       | 100 x 50                      |
| Label Colour:                     | White Label                   |
| Label Qty:                        | 2                             |
| <b>Outer Box Dimensions (If A</b> | pplicable)                    |
| Height (mm):                      |                               |
| Width (mm):                       |                               |
| Depth (mm):                       |                               |
| Length (mm):                      |                               |
| Gross Weight (kg):                |                               |
| Barcode:                          | 5055275818824                 |
| <b>Product Details</b>            |                               |
| Country of Origin:                | China                         |
| Fitting Instruction:              | No                            |
| CE & UKCA:                        |                               |
| Profile Material:                 | Aluminium                     |
| Profile Finish:                   |                               |
| Adjustments (mm):                 | 1145mm - 1190mm               |
| Entry Width (mm):                 |                               |
| Swing In Dim (mm):                |                               |
| Swing Out Dim (mm):               |                               |
| Radius (mm):                      | Not Applicable                |
| Glass Thickness (mm):             | 8                             |
| Easy Fit:                         | Yes                           |
| Easy Clean:                       | Yes                           |
| Handle Style:                     | Square T Shape Handle         |
| Handle Material:                  | Metal                         |
| Enclosure Design:                 | Framed                        |
| Wheel Type:                       | Dual, Quick Release           |
| Support Bar Included:             | Support Bar Not Included      |
| Extras:                           | Screw Cover Strip             |

Sales Code: AQSL14N-E8 Description: 1400 Sliding Door 8mm

| <b>Product Dimensions</b>            |                               |
|--------------------------------------|-------------------------------|
| Height (mm):                         | 1900                          |
| Width (mm):                          | 1390                          |
| Depth (mm):                          | 0                             |
| Nett Weight (kg):                    | 56.1                          |
| Packaging Dimensions                 |                               |
| Height (mm):                         | 65                            |
| Width (mm):                          | 930                           |
| Length (mm):                         | 1960                          |
| Gross Weight (kg):                   | 56.1                          |
| Packaging Data                       |                               |
| Box Colour:                          | Brown Cardboard Box - Printed |
| Box Qty:                             | 1                             |
| Label Size:                          | 100 x 50                      |
| Label Colour:                        | White Label                   |
| Label Qty:                           | 2                             |
| <b>Outer Box Dimensions (If Appl</b> | licable)                      |
| Height (mm):                         |                               |
| Width (mm):                          |                               |
| Depth (mm):                          |                               |
| Length (mm):                         |                               |
| Gross Weight (kg):                   |                               |
| Barcode:                             | 5055275818848                 |
| <b>Product Details</b>               |                               |
| Country of Origin:                   | China                         |
| Fitting Instruction:                 | No                            |
| CE & UKCA:                           |                               |
| Profile Material:                    | Aluminium                     |
| Profile Finish:                      |                               |
| Adjustments (mm):                    | 1345mm - 1390mm               |
| Entry Width (mm):                    |                               |
| Swing In Dim (mm):                   |                               |
| Swing Out Dim (mm):                  |                               |
| Radius (mm):                         | Not Applicable                |
| Glass Thickness (mm):                | 8                             |
| Easy Fit:                            | Yes                           |
| Easy Clean:                          | Yes                           |
| Handle Style:                        | Square T Shape Handle         |
| Handle Material:                     | Metal                         |
| Enclosure Design:                    | Framed                        |
| Wheel Type:                          | Dual, Quick Release           |
| Support Bar Included:                | Support Bar Not Included      |
| Extras:                              | Screw Cover Strip             |

Sales Code: AQSL17N-E8 Description: 1700 Sliding Door

| <b>Product Dimensions</b>  |                               |
|----------------------------|-------------------------------|
| Height (mm):               | 1900                          |
| Width (mm):                | 1690                          |
| Depth (mm):                | 0                             |
| Nett Weight (kg):          | 68.5                          |
| Packaging Dimensions       |                               |
| Height (mm):               | 0                             |
| Width (mm):                | 0                             |
| Length (mm):               | 0                             |
| Gross Weight (kg):         | 68.5                          |
| Packaging Data             |                               |
| Box Colour:                | Brown Cardboard Box - Printed |
| Box Qty:                   | 1                             |
| Label Size:                | 100 x 50                      |
| Label Colour:              | White Label                   |
| Label Qty:                 | 2                             |
| Outer Box Dimensions (If A | Applicable)                   |
| Height (mm):               |                               |
| Width (mm):                |                               |
| Depth (mm):                |                               |
| Length (mm):               |                               |
| Gross Weight (kg):         |                               |
| Barcode:                   | 5055275818879                 |
| Product Details            |                               |
| Country of Origin:         | China                         |
| Fitting Instruction:       | No                            |
| CE & UKCA:                 |                               |
| Profile Material:          | Aluminium                     |
| Profile Finish:            |                               |
| Adjustments (mm):          | 1645mm - 1690mm               |
| Entry Width (mm):          |                               |
| Swing In Dim (mm):         |                               |
| Swing Out Dim (mm):        |                               |
| Radius (mm):               | Not Applicable                |
| Glass Thickness (mm):      | 8                             |
| Easy Fit:                  | Yes                           |
| Easy Clean:                | Yes                           |
| Handle Style:              | Square T Shape Handle         |
| Handle Material:           | Metal                         |
| Enclosure Design:          | Framed                        |
| Wheel Type:                | Dual, Quick Release           |
| Support Bar Included:      | Support Bar Not Included      |
| Extras:                    | Screw Cover Strip             |