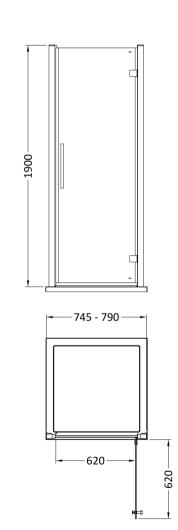

## ENCLOSURES

Sales Code: MH80-E8

| Product Dimensions       |                               |
|--------------------------|-------------------------------|
| Height (mm):             | 1900                          |
| Width (mm):              | 790                           |
| Depth (mm):              | 44                            |
| Nett Weight (kg):        | 34                            |
| Packaging Dimensions     |                               |
| Height (mm):             | 1960                          |
| Width (mm):              | 830                           |
| Length (mm):             | 65                            |
| Gross Weight (kg):       | 34                            |
| Packaging Data           |                               |
| Box Colour:              | Brown Cardboard Box - Printed |
| Box Qty:                 | 1                             |
| Label Size:              | 100 x 50                      |
| Label Colour:            | Not Applicable                |
| Label Qty:               | 0                             |
| Outer Box Dimensions (If | Applicable)                   |
| Height (mm):             |                               |
| Width (mm):              |                               |
| Depth (mm):              |                               |
| Length (mm):             |                               |
| Gross Weight (kg):       |                               |
| Barcode:                 | 5055369080625                 |
| Product Details          |                               |
| Country of Origin:       | China                         |
| Fitting Instruction:     | No                            |
| CE & UKCA:               | Yes                           |
| Profile Material:        | Aluminium                     |
| Profile Finish:          | Chrome                        |
| Adjustments (mm):        | 745mm - 790mm                 |
| Entry Width (mm):        | 620mm                         |
| Swing In Dim (mm):       | N/A                           |
| Swing Out Dim (mm):      | 620mm                         |
| Radius (mm):             | Not Applicable                |
| Glass Thickness (mm):    | 8                             |
| Easy Fit:                | No                            |
| Easy Clean:              | Yes                           |
| Handle Style:            | Square T Shape Handle         |
| Handle Material:         | Metal                         |
| Enclosure Design:        | Semi-Frameless                |
| Wheel Type:              | Not Applicable                |
| Support Bar Included:    | Support Bar Not Included      |
| Extras:                  | Screw Cover Strip             |