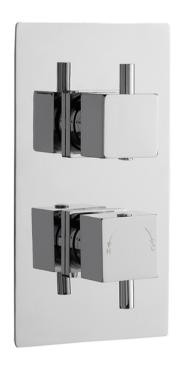

Sales Code: JTY301 Description: Twin Conc Thermostatic Shower Valve

| Length (mm):                     |                       |
|----------------------------------|-----------------------|
| Width (mm):                      | 120                   |
| Height (mm):                     | 215                   |
| Depth (mm):                      | 133                   |
| Nett Weight (kg):                | 2.87                  |
| Packaging Dimensions             |                       |
| Length (mm):                     | 250                   |
| Width (mm):                      | 240                   |
| Height (mm):                     | 110                   |
| Gross Weight (kg):               | 2.87                  |
| Packaging Data                   |                       |
| Box Colour:                      | White Cardboard Box   |
| Box Qty:                         | 1                     |
| Label Size:                      | 100 x 50              |
| Label Colour:                    | White Label           |
| Label Qty:                       | 2                     |
|                                  | <del></del>           |
| Outer Box Dimensions (If         | Applicable)           |
| Length (mm):                     | 500                   |
| Width (mm):                      | 500                   |
| Height (mm):                     | 370                   |
| Depth (mm):                      | 275                   |
| Gross Weight (kg):               | 17                    |
| Barcode:                         | 5055146188940         |
| Product Details                  |                       |
| Country of Origin:               | United Kingdom        |
| Fitting Instruction:             | No                    |
| Product Material:                | Brass/ABS             |
| Mount Type:                      | Wall, Recessed        |
| Outlet Elbow Supplied:           | No                    |
| Easy Clean:                      | Not Applicable        |
| Head Included:                   | No                    |
| Handset Included:                | No                    |
| Body Jets Included:              | Not Applicable        |
| No of Body Jets:                 | Not Applicable        |
| Operating Pressure (bar):        | 0.1                   |
| Valve/Cartridge Type:            | 1/4 Turn Ceramic Disc |
| Flow Rates (L/min): 0.1 bar: 5.5 |                       |
| TMV2 Approved: No                | Approval No: N/A      |
| TMV3 Approved: No                | Approval No: N/A      |
| WRAS Approved: Yes               | Approval No: 2204707  |
| Head Function:                   | Not Applicable        |
| Handset Function:                | Not Applicable        |
| Body Jet Info:                   | Not Applicable        |
| Pipe Size:                       | 15 mm                 |
| Pipe Centres:                    | N/A                   |
| Colour/Finish:                   | Chrome                |
| Hose Included:                   | Not Applicable        |
| No. of Outlets:                  | 1                     |

Sales Code: JTY302 Description: Twin Conc Thermo Valve W/ Diverter

| <b>Product Dimensions</b>        |                       |           |
|----------------------------------|-----------------------|-----------|
| Length (mm):                     |                       |           |
| Width (mm):                      | 120                   |           |
| Height (mm):                     | 215                   |           |
| Depth (mm):                      | 133                   |           |
| Nett Weight (kg):                | 2.93                  |           |
| Packaging Dimensions             |                       |           |
| Length (mm):                     | 250                   |           |
| Width (mm):                      | 240                   |           |
| Height (mm):                     | 130                   |           |
| Gross Weight (kg):               | 2.93                  |           |
| Packaging Data                   |                       |           |
| Box Colour:                      | White Cardboard Box   |           |
| Box Oty:                         | 1                     |           |
| Label Size:                      | 100 x 50              |           |
| Label Colour:                    | White Label           |           |
| Label Qty:                       | 2                     |           |
|                                  |                       |           |
| Outer Box Dimensions (If         | Applicable)           |           |
| Length (mm):                     | F10                   |           |
| Width (mm):                      | 510                   |           |
| Height (mm):                     | 425                   |           |
| Depth (mm):                      | 275                   |           |
| Gross Weight (kg):               | 18                    |           |
| Barcode:                         | 5055146188957         |           |
| Product Details                  |                       |           |
| Country of Origin:               | United Kingdom        |           |
| Fitting Instruction:             | No                    |           |
| Product Material:                | Brass/ABS             |           |
| Mount Type:                      | Wall, Recessed        |           |
| Outlet Elbow Supplied:           | No                    |           |
| Easy Clean:                      | Not Applicable        |           |
| Head Included:                   | No                    |           |
| Handset Included:                | No                    |           |
| Body Jets Included:              | No                    |           |
| No of Body Jets:                 | Not Applicable        |           |
| Operating Pressure (bar):        | 0.5                   |           |
| Valve/Cartridge Type:            | 1/4 Turn Ceramic Disc |           |
| Flow Rates (L/min): 0.1 bar: N/A |                       | 3 bar: 27 |
| TMV2 Approved: No                | Approval No: N/A      |           |
| TMV3 Approved: No                | Approval No: N/A      |           |
| WRAS Approved: No                | Approval No: N/A      |           |
| Head Function:                   | Not Applicable        |           |
| Handset Function:                | Not Applicable        |           |
| Body Jet Info:                   | Not Applicable        |           |
| Pipe Size:                       | 15 mm                 |           |
| Pipe Centres:                    | N/A                   |           |
| Colour/Finish:                   | Chrome                |           |
| Hose Included:                   | Not Applicable        |           |
| No. of Outlets:                  | 2                     |           |
|                                  |                       |           |