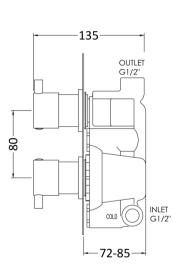

Sales Code: JTY301 Description: Twin Conc Thermostatic Shower Valve

| Length (mm):                     |                       |
|----------------------------------|-----------------------|
| Width (mm):                      | 120                   |
| Height (mm):                     | 215                   |
| Depth (mm):                      | 133                   |
| Nett Weight (kg):                | 2.87                  |
| Packaging Dimensions             |                       |
| Length (mm):                     | 250                   |
| Width (mm):                      | 240                   |
| Height (mm):                     | 110                   |
| Gross Weight (kg):               | 2.87                  |
| Packaging Data                   |                       |
| Box Colour:                      | White Cardboard Box   |
| Box Qty:                         | 1                     |
| Label Size:                      | 100 x 50              |
| Label Colour:                    | White Label           |
| Label Qty:                       | 2                     |
|                                  | <del></del>           |
| Outer Box Dimensions (If         | Applicable)           |
| Length (mm):                     | 500                   |
| Width (mm):                      | 500                   |
| Height (mm):                     | 370                   |
| Depth (mm):                      | 275                   |
| Gross Weight (kg):               | 17                    |
| Barcode:                         | 5055146188940         |
| Product Details                  |                       |
| Country of Origin:               | United Kingdom        |
| Fitting Instruction:             | No                    |
| Product Material:                | Brass/ABS             |
| Mount Type:                      | Wall, Recessed        |
| Outlet Elbow Supplied:           | No                    |
| Easy Clean:                      | Not Applicable        |
| Head Included:                   | No                    |
| Handset Included:                | No                    |
| Body Jets Included:              | Not Applicable        |
| No of Body Jets:                 | Not Applicable        |
| Operating Pressure (bar):        | 0.1                   |
| Valve/Cartridge Type:            | 1/4 Turn Ceramic Disc |
| Flow Rates (L/min): 0.1 bar: 5.5 |                       |
| TMV2 Approved: No                | Approval No: N/A      |
| TMV3 Approved: No                | Approval No: N/A      |
| WRAS Approved: Yes               | Approval No: 2204707  |
| Head Function:                   | Not Applicable        |
| Handset Function:                | Not Applicable        |
| Body Jet Info:                   | Not Applicable        |
| Pipe Size:                       | 15 mm                 |
| Pipe Centres:                    | N/A                   |
| Colour/Finish:                   | Chrome                |
| Hose Included:                   | Not Applicable        |
| No. of Outlets:                  | 1                     |

Sales Code: JTY302 Description: Twin Conc Thermo Valve W/ Diverter

| <b>Product Dimensions</b>        |                       |           |
|----------------------------------|-----------------------|-----------|
| Length (mm):                     |                       |           |
| Width (mm):                      | 120                   |           |
| Height (mm):                     | 215                   |           |
| Depth (mm):                      | 133                   |           |
| Nett Weight (kg):                | 2.93                  |           |
| Packaging Dimensions             |                       |           |
| Length (mm):                     | 250                   |           |
| Width (mm):                      | 240                   |           |
| Height (mm):                     | 130                   |           |
| Gross Weight (kg):               | 2.93                  |           |
| Packaging Data                   |                       |           |
| Box Colour:                      | White Cardboard Box   |           |
| Box Oty:                         | 1                     |           |
| Label Size:                      | 100 x 50              |           |
| Label Colour:                    | White Label           |           |
| Label Qty:                       | 2                     |           |
|                                  |                       |           |
| Outer Box Dimensions (If         | Applicable)           |           |
| Length (mm):                     | F10                   |           |
| Width (mm):                      | 510                   |           |
| Height (mm):                     | 425                   |           |
| Depth (mm):                      | 275                   |           |
| Gross Weight (kg):               | 18                    |           |
| Barcode:                         | 5055146188957         |           |
| Product Details                  |                       |           |
| Country of Origin:               | United Kingdom        |           |
| Fitting Instruction:             | No                    |           |
| Product Material:                | Brass/ABS             |           |
| Mount Type:                      | Wall, Recessed        |           |
| Outlet Elbow Supplied:           | No                    |           |
| Easy Clean:                      | Not Applicable        |           |
| Head Included:                   | No                    |           |
| Handset Included:                | No                    |           |
| Body Jets Included:              | No                    |           |
| No of Body Jets:                 | Not Applicable        |           |
| Operating Pressure (bar):        | 0.5                   |           |
| Valve/Cartridge Type:            | 1/4 Turn Ceramic Disc |           |
| Flow Rates (L/min): 0.1 bar: N/A |                       | 3 bar: 27 |
| TMV2 Approved: No                | Approval No: N/A      |           |
| TMV3 Approved: No                | Approval No: N/A      |           |
| WRAS Approved: No                | Approval No: N/A      |           |
| Head Function:                   | Not Applicable        |           |
| Handset Function:                | Not Applicable        |           |
| Body Jet Info:                   | Not Applicable        |           |
| Pipe Size:                       | 15 mm                 |           |
| Pipe Centres:                    | N/A                   |           |
| Colour/Finish:                   | Chrome                |           |
| Hose Included:                   | Not Applicable        |           |
| No. of Outlets:                  | 2                     |           |
|                                  |                       |           |