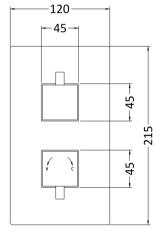

Sales Code: JTY301 Description: Twin Conc Thermostatic Shower Valve

| Length (mm):                     |                       |
|----------------------------------|-----------------------|
| Width (mm):                      | 120                   |
| Height (mm):                     | 215                   |
| Depth (mm):                      | 133                   |
| Nett Weight (kg):                | 2.87                  |
| Packaging Dimensions             |                       |
| Length (mm):                     | 250                   |
| Width (mm):                      | 240                   |
| Height (mm):                     | 110                   |
| Gross Weight (kg):               | 2.87                  |
| Packaging Data                   |                       |
| Box Colour:                      | White Cardboard Box   |
| Box Qty:                         | 1                     |
| Label Size:                      | 100 x 50              |
| Label Colour:                    | White Label           |
| Label Qty:                       | 2                     |
|                                  | <del></del>           |
| Outer Box Dimensions (If         | Applicable)           |
| Length (mm):                     | 500                   |
| Width (mm):                      | 500                   |
| Height (mm):                     | 370                   |
| Depth (mm):                      | 275                   |
| Gross Weight (kg):               | 17                    |
| Barcode:                         | 5055146188940         |
| Product Details                  |                       |
| Country of Origin:               | United Kingdom        |
| Fitting Instruction:             | No                    |
| Product Material:                | Brass/ABS             |
| Mount Type:                      | Wall, Recessed        |
| Outlet Elbow Supplied:           | No                    |
| Easy Clean:                      | Not Applicable        |
| Head Included:                   | No                    |
| Handset Included:                | No                    |
| Body Jets Included:              | Not Applicable        |
| No of Body Jets:                 | Not Applicable        |
| Operating Pressure (bar):        | 0.1                   |
| Valve/Cartridge Type:            | 1/4 Turn Ceramic Disc |
| Flow Rates (L/min): 0.1 bar: 5.5 |                       |
| TMV2 Approved: No                | Approval No: N/A      |
| TMV3 Approved: No                | Approval No: N/A      |
| WRAS Approved: Yes               | Approval No: 2204707  |
| Head Function:                   | Not Applicable        |
| Handset Function:                | Not Applicable        |
| Body Jet Info:                   | Not Applicable        |
| Pipe Size:                       | 15 mm                 |
| Pipe Centres:                    | N/A                   |
| Colour/Finish:                   | Chrome                |
| Hose Included:                   | Not Applicable        |
| No. of Outlets:                  | 1                     |

Sales Code: JTY302 Description: Twin Conc Thermo Valve W/ Diverter

| <b>Product Dimensions</b>        |                       |           |
|----------------------------------|-----------------------|-----------|
| Length (mm):                     |                       |           |
| Width (mm):                      | 120                   |           |
| Height (mm):                     | 215                   |           |
| Depth (mm):                      | 133                   |           |
| Nett Weight (kg):                | 2.93                  |           |
| Packaging Dimensions             |                       |           |
| Length (mm):                     | 250                   |           |
| Width (mm):                      | 240                   |           |
| Height (mm):                     | 130                   |           |
| Gross Weight (kg):               | 2.93                  |           |
| Packaging Data                   |                       |           |
| Box Colour:                      | White Cardboard Box   |           |
| Box Oty:                         | 1                     |           |
| Label Size:                      | 100 x 50              |           |
| Label Colour:                    | White Label           |           |
| Label Qty:                       | 2                     |           |
|                                  |                       |           |
| Outer Box Dimensions (If         | Applicable)           |           |
| Length (mm):                     | F10                   |           |
| Width (mm):                      | 510                   |           |
| Height (mm):                     | 425                   |           |
| Depth (mm):                      | 275                   |           |
| Gross Weight (kg):               | 18                    |           |
| Barcode:                         | 5055146188957         |           |
| Product Details                  |                       |           |
| Country of Origin:               | United Kingdom        |           |
| Fitting Instruction:             | No                    |           |
| Product Material:                | Brass/ABS             |           |
| Mount Type:                      | Wall, Recessed        |           |
| Outlet Elbow Supplied:           | No                    |           |
| Easy Clean:                      | Not Applicable        |           |
| Head Included:                   | No                    |           |
| Handset Included:                | No                    |           |
| Body Jets Included:              | No                    |           |
| No of Body Jets:                 | Not Applicable        |           |
| Operating Pressure (bar):        | 0.5                   |           |
| Valve/Cartridge Type:            | 1/4 Turn Ceramic Disc |           |
| Flow Rates (L/min): 0.1 bar: N/A |                       | 3 bar: 27 |
| TMV2 Approved: No                | Approval No: N/A      |           |
| TMV3 Approved: No                | Approval No: N/A      |           |
| WRAS Approved: No                | Approval No: N/A      |           |
| Head Function:                   | Not Applicable        |           |
| Handset Function:                | Not Applicable        |           |
| Body Jet Info:                   | Not Applicable        |           |
| Pipe Size:                       | 15 mm                 |           |
| Pipe Centres:                    | N/A                   |           |
| Colour/Finish:                   | Chrome                |           |
| Hose Included:                   | Not Applicable        |           |
| No. of Outlets:                  | 2                     |           |
|                                  |                       |           |