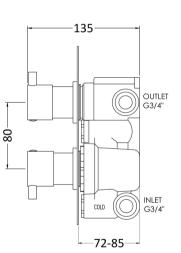

Sales Code: JTY301 Description: Twin Conc Thermostatic Shower Valve

| Length (mm):                     |                       |
|----------------------------------|-----------------------|
| Width (mm):                      | 120                   |
| Height (mm):                     | 215                   |
| Depth (mm):                      | 133                   |
| Nett Weight (kg):                | 2.87                  |
| Packaging Dimensions             |                       |
| Length (mm):                     | 250                   |
| Width (mm):                      | 240                   |
| Height (mm):                     | 110                   |
| Gross Weight (kg):               | 2.87                  |
| Packaging Data                   |                       |
| Box Colour:                      | White Cardboard Box   |
| Box Qty:                         | 1                     |
| Label Size:                      | 100 x 50              |
| Label Colour:                    | White Label           |
| Label Qty:                       | 2                     |
|                                  | <del></del>           |
| Outer Box Dimensions (If         | Applicable)           |
| Length (mm):                     | 500                   |
| Width (mm):                      | 500                   |
| Height (mm):                     | 370                   |
| Depth (mm):                      | 275                   |
| Gross Weight (kg):               | 17                    |
| Barcode:                         | 5055146188940         |
| Product Details                  |                       |
| Country of Origin:               | United Kingdom        |
| Fitting Instruction:             | No                    |
| Product Material:                | Brass/ABS             |
| Mount Type:                      | Wall, Recessed        |
| Outlet Elbow Supplied:           | No                    |
| Easy Clean:                      | Not Applicable        |
| Head Included:                   | No                    |
| Handset Included:                | No                    |
| Body Jets Included:              | Not Applicable        |
| No of Body Jets:                 | Not Applicable        |
| Operating Pressure (bar):        | 0.1                   |
| Valve/Cartridge Type:            | 1/4 Turn Ceramic Disc |
| Flow Rates (L/min): 0.1 bar: 5.5 |                       |
| TMV2 Approved: No                | Approval No: N/A      |
| TMV3 Approved: No                | Approval No: N/A      |
| WRAS Approved: Yes               | Approval No: 2204707  |
| Head Function:                   | Not Applicable        |
| Handset Function:                | Not Applicable        |
| Body Jet Info:                   | Not Applicable        |
| Pipe Size:                       | 15 mm                 |
| Pipe Centres:                    | N/A                   |
| Colour/Finish:                   | Chrome                |
| Hose Included:                   | Not Applicable        |
| No. of Outlets:                  | 1                     |