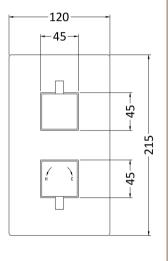

Sales Code: JTY301 Description: Twin Conc Thermostatic Shower Valve

| Length (mm):                     |                       |
|----------------------------------|-----------------------|
| Width (mm):                      | 120                   |
| Height (mm):                     | 215                   |
| Depth (mm):                      | 133                   |
| Nett Weight (kg):                | 2.87                  |
| Packaging Dimensions             |                       |
| Length (mm):                     | 250                   |
| Width (mm):                      | 240                   |
| Height (mm):                     | 110                   |
| Gross Weight (kg):               | 2.87                  |
| Packaging Data                   |                       |
| Box Colour:                      | White Cardboard Box   |
| Box Qty:                         | 1                     |
| Label Size:                      | 100 x 50              |
| Label Colour:                    | White Label           |
| Label Qty:                       | 2                     |
|                                  | <del></del>           |
| Outer Box Dimensions (If         | Applicable)           |
| Length (mm):                     | 500                   |
| Width (mm):                      | 500                   |
| Height (mm):                     | 370                   |
| Depth (mm):                      | 275                   |
| Gross Weight (kg):               | 17                    |
| Barcode:                         | 5055146188940         |
| Product Details                  |                       |
| Country of Origin:               | United Kingdom        |
| Fitting Instruction:             | No                    |
| Product Material:                | Brass/ABS             |
| Mount Type:                      | Wall, Recessed        |
| Outlet Elbow Supplied:           | No                    |
| Easy Clean:                      | Not Applicable        |
| Head Included:                   | No                    |
| Handset Included:                | No                    |
| Body Jets Included:              | Not Applicable        |
| No of Body Jets:                 | Not Applicable        |
| Operating Pressure (bar):        | 0.1                   |
| Valve/Cartridge Type:            | 1/4 Turn Ceramic Disc |
| Flow Rates (L/min): 0.1 bar: 5.5 |                       |
| TMV2 Approved: No                | Approval No: N/A      |
| TMV3 Approved: No                | Approval No: N/A      |
| WRAS Approved: Yes               | Approval No: 2204707  |
| Head Function:                   | Not Applicable        |
| Handset Function:                | Not Applicable        |
| Body Jet Info:                   | Not Applicable        |
| Pipe Size:                       | 15 mm                 |
| Pipe Centres:                    | N/A                   |
| Colour/Finish:                   | Chrome                |
| Hose Included:                   | Not Applicable        |
| No. of Outlets:                  | 1                     |

Sales Code: JTY302 Description: Twin Conc Thermo Valve W/ Diverter

| <b>Product Dimensions</b>        |                       |           |
|----------------------------------|-----------------------|-----------|
| Length (mm):                     |                       |           |
| Width (mm):                      | 120                   |           |
| Height (mm):                     | 215                   |           |
| Depth (mm):                      | 133                   |           |
| Nett Weight (kg):                | 2.93                  |           |
| Packaging Dimensions             |                       |           |
| Length (mm):                     | 250                   |           |
| Width (mm):                      | 240                   |           |
| Height (mm):                     | 130                   |           |
| Gross Weight (kg):               | 2.93                  |           |
| Packaging Data                   |                       |           |
| Box Colour:                      | White Cardboard Box   |           |
| Box Oty:                         | 1                     |           |
| Label Size:                      | 100 x 50              |           |
| Label Colour:                    | White Label           |           |
| Label Qty:                       | 2                     |           |
|                                  |                       |           |
| Outer Box Dimensions (If         | Applicable)           |           |
| Length (mm):                     | F10                   |           |
| Width (mm):                      | 510                   |           |
| Height (mm):                     | 425                   |           |
| Depth (mm):                      | 275                   |           |
| Gross Weight (kg):               | 18                    |           |
| Barcode:                         | 5055146188957         |           |
| Product Details                  |                       |           |
| Country of Origin:               | United Kingdom        |           |
| Fitting Instruction:             | No                    |           |
| Product Material:                | Brass/ABS             |           |
| Mount Type:                      | Wall, Recessed        |           |
| Outlet Elbow Supplied:           | No                    |           |
| Easy Clean:                      | Not Applicable        |           |
| Head Included:                   | No                    |           |
| Handset Included:                | No                    |           |
| Body Jets Included:              | No                    |           |
| No of Body Jets:                 | Not Applicable        |           |
| Operating Pressure (bar):        | 0.5                   |           |
| Valve/Cartridge Type:            | 1/4 Turn Ceramic Disc |           |
| Flow Rates (L/min): 0.1 bar: N/A |                       | 3 bar: 27 |
| TMV2 Approved: No                | Approval No: N/A      |           |
| TMV3 Approved: No                | Approval No: N/A      |           |
| WRAS Approved: No                | Approval No: N/A      |           |
| Head Function:                   | Not Applicable        |           |
| Handset Function:                | Not Applicable        |           |
| Body Jet Info:                   | Not Applicable        |           |
| Pipe Size:                       | 15 mm                 |           |
| Pipe Centres:                    | N/A                   |           |
| Colour/Finish:                   | Chrome                |           |
| Hose Included:                   | Not Applicable        |           |
| No. of Outlets:                  | 2                     |           |
|                                  |                       |           |