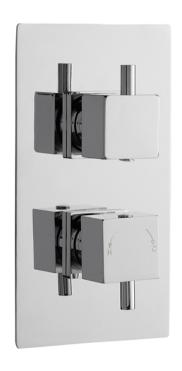

Sales Code: JTY301 Description: Twin Conc Thermostatic Shower Valve

| Length (mm):                     |                       |
|----------------------------------|-----------------------|
| Width (mm):                      | 120                   |
| Height (mm):                     | 215                   |
| Depth (mm):                      | 133                   |
| Nett Weight (kg):                | 2.87                  |
| Packaging Dimensions             |                       |
| Length (mm):                     | 250                   |
| Width (mm):                      | 240                   |
| Height (mm):                     | 110                   |
| Gross Weight (kg):               | 2.87                  |
| Packaging Data                   |                       |
| Box Colour:                      | White Cardboard Box   |
| Box Qty:                         | 1                     |
| Label Size:                      | 100 x 50              |
| Label Colour:                    | White Label           |
| Label Qty:                       | 2                     |
|                                  | <del></del>           |
| Outer Box Dimensions (If         | Applicable)           |
| Length (mm):                     | 500                   |
| Width (mm):                      | 500                   |
| Height (mm):                     | 370                   |
| Depth (mm):                      | 275                   |
| Gross Weight (kg):               | 17                    |
| Barcode:                         | 5055146188940         |
| Product Details                  |                       |
| Country of Origin:               | United Kingdom        |
| Fitting Instruction:             | No                    |
| Product Material:                | Brass/ABS             |
| Mount Type:                      | Wall, Recessed        |
| Outlet Elbow Supplied:           | No                    |
| Easy Clean:                      | Not Applicable        |
| Head Included:                   | No                    |
| Handset Included:                | No                    |
| Body Jets Included:              | Not Applicable        |
| No of Body Jets:                 | Not Applicable        |
| Operating Pressure (bar):        | 0.1                   |
| Valve/Cartridge Type:            | 1/4 Turn Ceramic Disc |
| Flow Rates (L/min): 0.1 bar: 5.5 |                       |
| TMV2 Approved: No                | Approval No: N/A      |
| TMV3 Approved: No                | Approval No: N/A      |
| WRAS Approved: Yes               | Approval No: 2204707  |
| Head Function:                   | Not Applicable        |
| Handset Function:                | Not Applicable        |
| Body Jet Info:                   | Not Applicable        |
| Pipe Size:                       | 15 mm                 |
| Pipe Centres:                    | N/A                   |
| Colour/Finish:                   | Chrome                |
| Hose Included:                   | Not Applicable        |
| No. of Outlets:                  | 1                     |

Sales Code: JTY302 Description: Twin Conc Thermo Valve W/ Diverter

| <b>Product Dimensions</b>        |                       |           |
|----------------------------------|-----------------------|-----------|
| Length (mm):                     |                       |           |
| Width (mm):                      | 120                   |           |
| Height (mm):                     | 215                   |           |
| Depth (mm):                      | 133                   |           |
| Nett Weight (kg):                | 2.93                  |           |
| Packaging Dimensions             |                       |           |
| Length (mm):                     | 250                   |           |
| Width (mm):                      | 240                   |           |
| Height (mm):                     | 130                   |           |
| Gross Weight (kg):               | 2.93                  |           |
| Packaging Data                   |                       |           |
| Box Colour:                      | White Cardboard Box   |           |
| Box Oty:                         | 1                     |           |
| Label Size:                      | 100 x 50              |           |
| Label Colour:                    | White Label           |           |
| Label Qty:                       | 2                     |           |
|                                  |                       |           |
| Outer Box Dimensions (If         | Applicable)           |           |
| Length (mm):                     | F10                   |           |
| Width (mm):                      | 510                   |           |
| Height (mm):                     | 425                   |           |
| Depth (mm):                      | 275                   |           |
| Gross Weight (kg):               | 18                    |           |
| Barcode:                         | 5055146188957         |           |
| Product Details                  |                       |           |
| Country of Origin:               | United Kingdom        |           |
| Fitting Instruction:             | No                    |           |
| Product Material:                | Brass/ABS             |           |
| Mount Type:                      | Wall, Recessed        |           |
| Outlet Elbow Supplied:           | No                    |           |
| Easy Clean:                      | Not Applicable        |           |
| Head Included:                   | No                    |           |
| Handset Included:                | No                    |           |
| Body Jets Included:              | No                    |           |
| No of Body Jets:                 | Not Applicable        |           |
| Operating Pressure (bar):        | 0.5                   |           |
| Valve/Cartridge Type:            | 1/4 Turn Ceramic Disc |           |
| Flow Rates (L/min): 0.1 bar: N/A |                       | 3 bar: 27 |
| TMV2 Approved: No                | Approval No: N/A      |           |
| TMV3 Approved: No                | Approval No: N/A      |           |
| WRAS Approved: No                | Approval No: N/A      |           |
| Head Function:                   | Not Applicable        |           |
| Handset Function:                | Not Applicable        |           |
| Body Jet Info:                   | Not Applicable        |           |
| Pipe Size:                       | 15 mm                 |           |
| Pipe Centres:                    | N/A                   |           |
| Colour/Finish:                   | Chrome                |           |
| Hose Included:                   | Not Applicable        |           |
| No. of Outlets:                  | 2                     |           |
|                                  |                       |           |