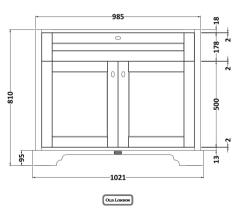

## **Packaging Details**

Barcode: 5056211847557

Sales Code: LON207 **Description:** 1000 2-Door Basin Unit

| <b>Product Dimensions</b>  |                              |
|----------------------------|------------------------------|
| Height (mm):               | 810                          |
| Width (mm):                | 1021                         |
| Depth (mm):                | 471                          |
| Nett Weight (kg):          | 42.5                         |
| Packaging Dimensions       |                              |
| Height (mm):               | 850                          |
| Width (mm):                | 1055                         |
| Depth (mm):                | 510                          |
| Gross Weight (kg):         | 43.5                         |
| Packaging Data             |                              |
| Box Colour:                | Brown Cardboard Box          |
| Box Oty:                   | 1                            |
| Label Size:                | 150 x 100                    |
| Label Colour:              | White Label                  |
| Label Qty:                 | 2                            |
| Outer Box Dimensions (If A | Applicable)                  |
| Height (mm):               | PF                           |
| Width (mm):                |                              |
| Depth (mm):                |                              |
| Gross Weight (kg):         |                              |
| Barcode:                   | 5056211844587                |
| Product Details            |                              |
| Country of Origin:         | Ireland                      |
| Fitting Instruction:       | No                           |
| CE & UKCA:                 |                              |
| FSC Certified Materials:   | Yes                          |
| Colour:                    | Storm Grey                   |
| Construction Method:       | Cam & Wood Dowel             |
| Construction Type:         | Rigid                        |
| Cabinet Finish:            | Mdf Vinyl Textured Woodgrain |
| Fascia Finish:             | Mdf Vinyl Textured Woodgrain |
| Cabinet Thickness (mm):    | 18                           |
| Fascia Thickness (mm):     | 18                           |
| Drawer Included:           | No                           |
| Drawer Type:               | Not Applicable               |
| No of Shelves:             | 1                            |
| Hinge Type:                | 95 Degree Inset Clip-On S/C  |
| Hinge Included:            | Yes                          |
| Adjustable Legs:           | Not Applicable               |
| Fixings Included:          | Not Required                 |
| Handle Style:              | Traditional                  |
| Waste Shroud:              | No                           |
| Handle Included:           | Yes                          |
| Handle Type:               | Knob                         |
|                            |                              |