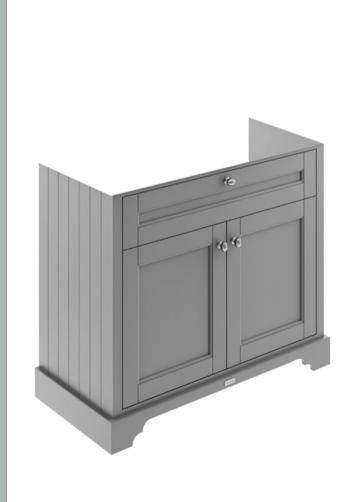

## **Packaging Details**

Barcode: 5056211847557

Sales Code: LON207 **Description:** 1000 2-Door Basin Unit

| <b>Product Dimensions</b>  |                              |
|----------------------------|------------------------------|
| Height (mm):               | 810                          |
| Width (mm):                | 1021                         |
| Depth (mm):                | 471                          |
| Nett Weight (kg):          | 42.5                         |
| Packaging Dimensions       |                              |
| Height (mm):               | 850                          |
| Width (mm):                | 1055                         |
| Depth (mm):                | 510                          |
| Gross Weight (kg):         | 43.5                         |
| Packaging Data             |                              |
| Box Colour:                | Brown Cardboard Box          |
| Box Oty:                   | 1                            |
| Label Size:                | 150 x 100                    |
| Label Colour:              | White Label                  |
| Label Qty:                 | 2                            |
| Outer Box Dimensions (If A | Applicable)                  |
| Height (mm):               | PF                           |
| Width (mm):                |                              |
| Depth (mm):                |                              |
| Gross Weight (kg):         |                              |
| Barcode:                   | 5056211844587                |
| Product Details            |                              |
| Country of Origin:         | Ireland                      |
| Fitting Instruction:       | No                           |
| CE & UKCA:                 |                              |
| FSC Certified Materials:   | Yes                          |
| Colour:                    | Storm Grey                   |
| Construction Method:       | Cam & Wood Dowel             |
| Construction Type:         | Rigid                        |
| Cabinet Finish:            | Mdf Vinyl Textured Woodgrain |
| Fascia Finish:             | Mdf Vinyl Textured Woodgrain |
| Cabinet Thickness (mm):    | 18                           |
| Fascia Thickness (mm):     | 18                           |
| Drawer Included:           | No                           |
| Drawer Type:               | Not Applicable               |
| No of Shelves:             | 1                            |
| Hinge Type:                | 95 Degree Inset Clip-On S/C  |
| Hinge Included:            | Yes                          |
| Adjustable Legs:           | Not Applicable               |
| Fixings Included:          | Not Required                 |
| Handle Style:              | Traditional                  |
| Waste Shroud:              | No                           |
| Handle Included:           | Yes                          |
| Handle Type:               | Knob                         |
|                            |                              |