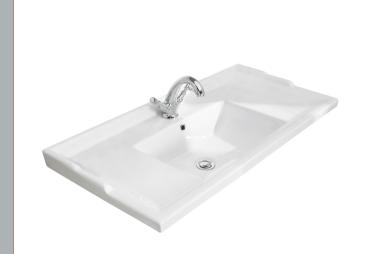

Sales Code: NLV007 Description: 1000mm Traditional Basin 1Th

| Product Dime        | nsions                                                   |  |  |
|---------------------|----------------------------------------------------------|--|--|
| Height (mm):        | 218                                                      |  |  |
| Width (mm):         | 1020                                                     |  |  |
| Depth (mm):         | 470                                                      |  |  |
| Nett Weight (kg)    |                                                          |  |  |
| Packaging Dir       |                                                          |  |  |
| Height (mm):        | 260                                                      |  |  |
| Width (mm):         | 1020                                                     |  |  |
| Depth (mm):         | 480                                                      |  |  |
| Gross Weight (kg    |                                                          |  |  |
| Packaging Da        |                                                          |  |  |
| Box Colour:         | Brown Cardboard Box - Printed                            |  |  |
| Box Oty:            | 1                                                        |  |  |
| Label Size:         | 100 x 50                                                 |  |  |
| Label Colour:       | White Label                                              |  |  |
| Label Qty:          | 2                                                        |  |  |
| Outer Box Dir       | nensions (If Applicable)                                 |  |  |
| Height (mm):        | ( ** /                                                   |  |  |
| Width (mm):         |                                                          |  |  |
| Depth (mm):         |                                                          |  |  |
| Gross Weight (kg    | g):                                                      |  |  |
| Barcode:            | 5056211825715                                            |  |  |
| Product Detai       | ls                                                       |  |  |
| Country of Origin   | n: China                                                 |  |  |
| Fitting Instruction | n: No                                                    |  |  |
| Certification: CE   | E & UKCA: N/A WRAS: N/A WRAS No: N/A                     |  |  |
| Product Material    | Vitreous China                                           |  |  |
| Fixing Supplied:    | No                                                       |  |  |
| S                   |                                                          |  |  |
| Pans/Bidets:        | Trap Style: Not Applicable Includes Seat: Not Applicable |  |  |
| Seats:              | Seat Type: Not Applicable Material: Not Applicable       |  |  |
|                     | Function: Not Applicable Hinge Type: Not Applicable      |  |  |
|                     | Hinge Material: Not Applicable                           |  |  |
|                     |                                                          |  |  |
| Cisterns:           | Operating Type: Not Applicable Fittings: Not Applicable  |  |  |
|                     | Lever Type: Not Applicable                               |  |  |
| Basins:             | Tap Hole: One Taphole Chain Stay Hole: No                |  |  |
| Duding.             | Template: Not Required Waste Type Req: Slotted           |  |  |
|                     | Overflow Inc: Yes Overflow Cover: Yes                    |  |  |