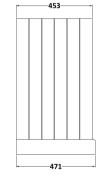

## **Packaging Details**

Barcode: 5056211847557

Sales Code: LON207 **Description:** 1000 2-Door Basin Unit

| <b>Product Dimensions</b>  |                              |
|----------------------------|------------------------------|
| Height (mm):               | 810                          |
| Width (mm):                | 1021                         |
| Depth (mm):                | 471                          |
| Nett Weight (kg):          | 42.5                         |
| Packaging Dimensions       |                              |
| Height (mm):               | 850                          |
| Width (mm):                | 1055                         |
| Depth (mm):                | 510                          |
| Gross Weight (kg):         | 43.5                         |
| Packaging Data             |                              |
| Box Colour:                | Brown Cardboard Box          |
| Box Oty:                   | 1                            |
| Label Size:                | 150 x 100                    |
| Label Colour:              | White Label                  |
| Label Qty:                 | 2                            |
| Outer Box Dimensions (If A | Applicable)                  |
| Height (mm):               | PF                           |
| Width (mm):                |                              |
| Depth (mm):                |                              |
| Gross Weight (kg):         |                              |
| Barcode:                   | 5056211844587                |
| Product Details            |                              |
| Country of Origin:         | Ireland                      |
| Fitting Instruction:       | No                           |
| CE & UKCA:                 |                              |
| FSC Certified Materials:   | Yes                          |
| Colour:                    | Storm Grey                   |
| Construction Method:       | Cam & Wood Dowel             |
| Construction Type:         | Rigid                        |
| Cabinet Finish:            | Mdf Vinyl Textured Woodgrain |
| Fascia Finish:             | Mdf Vinyl Textured Woodgrain |
| Cabinet Thickness (mm):    | 18                           |
| Fascia Thickness (mm):     | 18                           |
| Drawer Included:           | No                           |
| Drawer Type:               | Not Applicable               |
| No of Shelves:             | 1                            |
| Hinge Type:                | 95 Degree Inset Clip-On S/C  |
| Hinge Included:            | Yes                          |
| Adjustable Legs:           | Not Applicable               |
| Fixings Included:          | Not Required                 |
| Handle Style:              | Traditional                  |
| Waste Shroud:              | No                           |
| Handle Included:           | Yes                          |
| Handle Type:               | Knob                         |
|                            |                              |