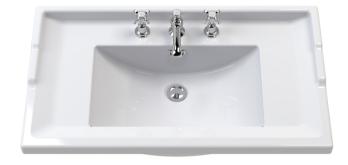

Inner Bowl Depth (mm): 160 mm

Sales Code: NLV037 Description: 1000mm Traditional Basin 3Th

| Product Dime         | nsions                                                  |                                        |  |
|----------------------|---------------------------------------------------------|----------------------------------------|--|
| Height (mm):         | 11010110                                                | 218                                    |  |
| Width (mm):          |                                                         | 1020                                   |  |
| Depth (mm):          |                                                         | 470                                    |  |
| Nett Weight (kg)     |                                                         | 26                                     |  |
| Packaging Dir        |                                                         |                                        |  |
| Height (mm):         |                                                         | 260                                    |  |
| Width (mm):          |                                                         | 1020                                   |  |
| Depth (mm):          |                                                         | 480                                    |  |
| Gross Weight (kg     | g):                                                     | 27                                     |  |
| Packaging Da         | ta                                                      |                                        |  |
| Box Colour:          |                                                         | Brown Cardboard Box - Printed          |  |
| Box Qty:             |                                                         | 1                                      |  |
| Label Size:          |                                                         | 100 x 50                               |  |
| Label Colour:        |                                                         | White Label                            |  |
| Label Qty:           |                                                         | 2                                      |  |
| Outer Box Dir        | mensions (If Appli                                      | icable)                                |  |
| Height (mm):         |                                                         |                                        |  |
| Width (mm):          |                                                         |                                        |  |
| Depth (mm):          |                                                         |                                        |  |
| Gross Weight (kg     | g):                                                     |                                        |  |
| Barcode:             |                                                         | 5056211825722                          |  |
| <b>Product Detai</b> | ls                                                      |                                        |  |
| Country of Origi     | n:                                                      | China                                  |  |
| Fitting Instructio   |                                                         | No                                     |  |
| Certification: CI    | E & UKCA: N/A                                           | WRAS: N/A WRAS No: N/A                 |  |
| Product Material     | I .                                                     | Vitreous China                         |  |
| Fixing Supplied:     |                                                         | No                                     |  |
|                      |                                                         |                                        |  |
| Pans/Bidets:         | Trap Style: Not App                                     | plicable Includes Seat: Not Applicable |  |
| Seats:               | Seat Type: Not App                                      | plicable Material: Not Applicable      |  |
|                      | Function: Not Applicable Hinge Type: Not Applicable     |                                        |  |
|                      | Hinge Material: No                                      | t Applicable                           |  |
|                      |                                                         |                                        |  |
| Cisterns:            | Operating Type: Not Applicable Fittings: Not Applicable |                                        |  |
|                      | Lever Type: Not Ap                                      | pplicable                              |  |
| Basins:              | Tap Hole: Three Ta                                      | apholes Chain Stay Hole: No            |  |
|                      | Template: Not Requ                                      | · · · · · · · · · · · · · · · · · · ·  |  |
|                      | Overflow Inc: Yes                                       | Overflow Cover: Yes                    |  |
|                      | Inner Bowl Depth (1                                     |                                        |  |
|                      | F == (                                                  | , ===                                  |  |