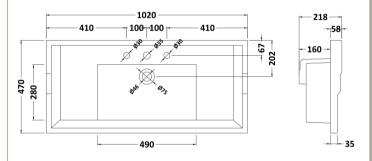

Sales Code: NLV007 Description: 1000mm Traditional Basin 1Th

| Product Dime        | nsions                                                   |  |  |
|---------------------|----------------------------------------------------------|--|--|
| Height (mm):        | 218                                                      |  |  |
| Width (mm):         | 1020                                                     |  |  |
| Depth (mm):         | 470                                                      |  |  |
| Nett Weight (kg)    |                                                          |  |  |
| Packaging Dir       |                                                          |  |  |
| Height (mm):        | 260                                                      |  |  |
| Width (mm):         | 1020                                                     |  |  |
| Depth (mm):         | 480                                                      |  |  |
| Gross Weight (kg    |                                                          |  |  |
| Packaging Da        |                                                          |  |  |
| Box Colour:         | Brown Cardboard Box - Printed                            |  |  |
| Box Oty:            | 1                                                        |  |  |
| Label Size:         | 100 x 50                                                 |  |  |
| Label Colour:       | White Label                                              |  |  |
| Label Qty:          | 2                                                        |  |  |
| Outer Box Dir       | nensions (If Applicable)                                 |  |  |
| Height (mm):        | ( ** /                                                   |  |  |
| Width (mm):         |                                                          |  |  |
| Depth (mm):         |                                                          |  |  |
| Gross Weight (kg    | g):                                                      |  |  |
| Barcode:            | 5056211825715                                            |  |  |
| Product Detai       | ls                                                       |  |  |
| Country of Origin   | n: China                                                 |  |  |
| Fitting Instruction | n: No                                                    |  |  |
| Certification: CE   | E & UKCA: N/A WRAS: N/A WRAS No: N/A                     |  |  |
| Product Material    | Vitreous China                                           |  |  |
| Fixing Supplied:    | No                                                       |  |  |
| S                   |                                                          |  |  |
| Pans/Bidets:        | Trap Style: Not Applicable Includes Seat: Not Applicable |  |  |
| Seats:              | Seat Type: Not Applicable Material: Not Applicable       |  |  |
|                     | Function: Not Applicable Hinge Type: Not Applicable      |  |  |
|                     | Hinge Material: Not Applicable                           |  |  |
|                     |                                                          |  |  |
| Cisterns:           | Operating Type: Not Applicable Fittings: Not Applicable  |  |  |
|                     | Lever Type: Not Applicable                               |  |  |
| Basins:             | Tap Hole: One Taphole Chain Stay Hole: No                |  |  |
| Duding.             | Template: Not Required Waste Type Req: Slotted           |  |  |
|                     | Overflow Inc: Yes Overflow Cover: Yes                    |  |  |

Inner Bowl Depth (mm): 160 mm

Sales Code: NLV037 Description: 1000mm Traditional Basin 3Th

| Product Dime         | nsions                                                  |                                        |  |
|----------------------|---------------------------------------------------------|----------------------------------------|--|
| Height (mm):         | 11010110                                                | 218                                    |  |
| Width (mm):          |                                                         | 1020                                   |  |
| Depth (mm):          |                                                         | 470                                    |  |
| Nett Weight (kg)     |                                                         | 26                                     |  |
| Packaging Dir        |                                                         |                                        |  |
| Height (mm):         |                                                         | 260                                    |  |
| Width (mm):          |                                                         | 1020                                   |  |
| Depth (mm):          |                                                         | 480                                    |  |
| Gross Weight (kg     | g):                                                     | 27                                     |  |
| Packaging Da         | ta                                                      |                                        |  |
| Box Colour:          |                                                         | Brown Cardboard Box - Printed          |  |
| Box Qty:             |                                                         | 1                                      |  |
| Label Size:          |                                                         | 100 x 50                               |  |
| Label Colour:        |                                                         | White Label                            |  |
| Label Qty:           |                                                         | 2                                      |  |
| Outer Box Dir        | mensions (If Appli                                      | icable)                                |  |
| Height (mm):         |                                                         |                                        |  |
| Width (mm):          |                                                         |                                        |  |
| Depth (mm):          |                                                         |                                        |  |
| Gross Weight (kg     | g):                                                     |                                        |  |
| Barcode:             |                                                         | 5056211825722                          |  |
| <b>Product Detai</b> | ls                                                      |                                        |  |
| Country of Origi     | n:                                                      | China                                  |  |
| Fitting Instructio   |                                                         | No                                     |  |
| Certification: CI    | E & UKCA: N/A                                           | WRAS: N/A WRAS No: N/A                 |  |
| Product Material     | I .                                                     | Vitreous China                         |  |
| Fixing Supplied:     |                                                         | No                                     |  |
|                      |                                                         |                                        |  |
| Pans/Bidets:         | Trap Style: Not App                                     | plicable Includes Seat: Not Applicable |  |
| Seats:               | Seat Type: Not App                                      | plicable Material: Not Applicable      |  |
|                      | Function: Not Applicable Hinge Type: Not Applicable     |                                        |  |
|                      | Hinge Material: No                                      | t Applicable                           |  |
|                      |                                                         |                                        |  |
| Cisterns:            | Operating Type: Not Applicable Fittings: Not Applicable |                                        |  |
|                      | Lever Type: Not Ap                                      | pplicable                              |  |
| Basins:              | Tap Hole: Three Ta                                      | apholes Chain Stay Hole: No            |  |
|                      | Template: Not Requ                                      | · · · · · · · · · · · · · · · · · · ·  |  |
|                      | Overflow Inc: Yes                                       | Overflow Cover: Yes                    |  |
|                      | Inner Bowl Depth (1                                     |                                        |  |
|                      | F == (                                                  | , ===                                  |  |