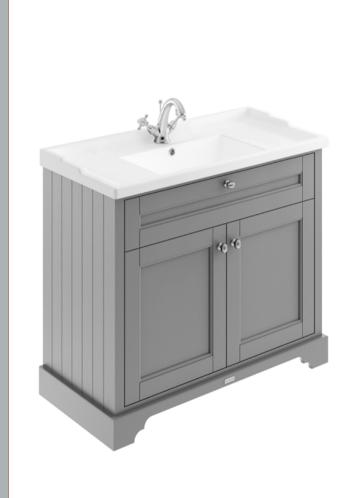

## ROXOR

Sales Code: LOF207 Description: 1000mm 2-Door Unit & Basin 1Th

## **Packaging Details**

Barcode: 5056211847557

Sales Code: LON207 **Description:** 1000 2-Door Basin Unit

| <b>Product Dimensions</b>  |                              |
|----------------------------|------------------------------|
| Height (mm):               | 810                          |
| Width (mm):                | 1021                         |
| Depth (mm):                | 471                          |
| Nett Weight (kg):          | 42.5                         |
| Packaging Dimensions       |                              |
| Height (mm):               | 850                          |
| Width (mm):                | 1055                         |
| Depth (mm):                | 510                          |
| Gross Weight (kg):         | 43.5                         |
| Packaging Data             |                              |
| Box Colour:                | Brown Cardboard Box          |
| Box Oty:                   | 1                            |
| Label Size:                | 150 x 100                    |
| Label Colour:              | White Label                  |
| Label Qty:                 | 2                            |
| Outer Box Dimensions (If A | Applicable)                  |
| Height (mm):               | PF                           |
| Width (mm):                |                              |
| Depth (mm):                |                              |
| Gross Weight (kg):         |                              |
| Barcode:                   | 5056211844587                |
| Product Details            |                              |
| Country of Origin:         | Ireland                      |
| Fitting Instruction:       | No                           |
| CE & UKCA:                 |                              |
| FSC Certified Materials:   | Yes                          |
| Colour:                    | Storm Grey                   |
| Construction Method:       | Cam & Wood Dowel             |
| Construction Type:         | Rigid                        |
| Cabinet Finish:            | Mdf Vinyl Textured Woodgrain |
| Fascia Finish:             | Mdf Vinyl Textured Woodgrain |
| Cabinet Thickness (mm):    | 18                           |
| Fascia Thickness (mm):     | 18                           |
| Drawer Included:           | No                           |
| Drawer Type:               | Not Applicable               |
| No of Shelves:             | 1                            |
| Hinge Type:                | 95 Degree Inset Clip-On S/C  |
| Hinge Included:            | Yes                          |
| Adjustable Legs:           | Not Applicable               |
| Fixings Included:          | Not Required                 |
| Handle Style:              | Traditional                  |
| Waste Shroud:              | No                           |
| Handle Included:           | Yes                          |
| Handle Type:               | Knob                         |
|                            |                              |