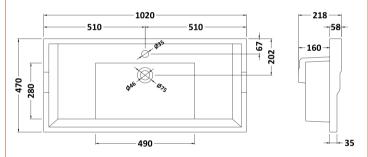

Sales Code: NLV007 Description: 1000mm Traditional Basin 1Th

| Product Dime        | nsions                                                   |  |  |
|---------------------|----------------------------------------------------------|--|--|
| Height (mm):        | 218                                                      |  |  |
| Width (mm):         | 1020                                                     |  |  |
| Depth (mm):         | 470                                                      |  |  |
| Nett Weight (kg)    |                                                          |  |  |
| Packaging Dir       |                                                          |  |  |
| Height (mm):        | 260                                                      |  |  |
| Width (mm):         | 1020                                                     |  |  |
| Depth (mm):         | 480                                                      |  |  |
| Gross Weight (kg    |                                                          |  |  |
| Packaging Da        |                                                          |  |  |
| Box Colour:         | Brown Cardboard Box - Printed                            |  |  |
| Box Oty:            | 1                                                        |  |  |
| Label Size:         | 100 x 50                                                 |  |  |
| Label Colour:       | White Label                                              |  |  |
| Label Qty:          | 2                                                        |  |  |
| Outer Box Dir       | nensions (If Applicable)                                 |  |  |
| Height (mm):        | ( ** /                                                   |  |  |
| Width (mm):         |                                                          |  |  |
| Depth (mm):         |                                                          |  |  |
| Gross Weight (kg    | g):                                                      |  |  |
| Barcode:            | 5056211825715                                            |  |  |
| Product Detai       | ls                                                       |  |  |
| Country of Origin   | n: China                                                 |  |  |
| Fitting Instruction | n: No                                                    |  |  |
| Certification: CE   | E & UKCA: N/A WRAS: N/A WRAS No: N/A                     |  |  |
| Product Material    | Vitreous China                                           |  |  |
| Fixing Supplied:    | No                                                       |  |  |
| S                   |                                                          |  |  |
| Pans/Bidets:        | Trap Style: Not Applicable Includes Seat: Not Applicable |  |  |
| Seats:              | Seat Type: Not Applicable Material: Not Applicable       |  |  |
|                     | Function: Not Applicable Hinge Type: Not Applicable      |  |  |
|                     | Hinge Material: Not Applicable                           |  |  |
|                     |                                                          |  |  |
| Cisterns:           | Operating Type: Not Applicable Fittings: Not Applicable  |  |  |
|                     | Lever Type: Not Applicable                               |  |  |
| Basins:             | Tap Hole: One Taphole Chain Stay Hole: No                |  |  |
| Duding.             | Template: Not Required Waste Type Req: Slotted           |  |  |
|                     | Overflow Inc: Yes Overflow Cover: Yes                    |  |  |

Inner Bowl Depth (mm): 160 mm

Sales Code: NLV037 Description: 1000mm Traditional Basin 3Th

| Product Dime         | nsions                                                  |                                        |  |
|----------------------|---------------------------------------------------------|----------------------------------------|--|
| Height (mm):         | 11010110                                                | 218                                    |  |
| Width (mm):          |                                                         | 1020                                   |  |
| Depth (mm):          |                                                         | 470                                    |  |
| Nett Weight (kg)     |                                                         | 26                                     |  |
| Packaging Dir        |                                                         |                                        |  |
| Height (mm):         |                                                         | 260                                    |  |
| Width (mm):          |                                                         | 1020                                   |  |
| Depth (mm):          |                                                         | 480                                    |  |
| Gross Weight (kg     | g):                                                     | 27                                     |  |
| Packaging Da         | ta                                                      |                                        |  |
| Box Colour:          |                                                         | Brown Cardboard Box - Printed          |  |
| Box Qty:             |                                                         | 1                                      |  |
| Label Size:          |                                                         | 100 x 50                               |  |
| Label Colour:        |                                                         | White Label                            |  |
| Label Qty:           |                                                         | 2                                      |  |
| Outer Box Dir        | mensions (If Appli                                      | icable)                                |  |
| Height (mm):         |                                                         |                                        |  |
| Width (mm):          |                                                         |                                        |  |
| Depth (mm):          |                                                         |                                        |  |
| Gross Weight (kg     | g):                                                     |                                        |  |
| Barcode:             |                                                         | 5056211825722                          |  |
| <b>Product Detai</b> | ls                                                      |                                        |  |
| Country of Origi     | n:                                                      | China                                  |  |
| Fitting Instructio   |                                                         | No                                     |  |
| Certification: CI    | E & UKCA: N/A                                           | WRAS: N/A WRAS No: N/A                 |  |
| Product Material     | I .                                                     | Vitreous China                         |  |
| Fixing Supplied:     |                                                         | No                                     |  |
|                      |                                                         |                                        |  |
| Pans/Bidets:         | Trap Style: Not App                                     | plicable Includes Seat: Not Applicable |  |
| Seats:               | Seat Type: Not App                                      | plicable Material: Not Applicable      |  |
|                      | Function: Not Applicable Hinge Type: Not Applicable     |                                        |  |
|                      | Hinge Material: No                                      | t Applicable                           |  |
|                      |                                                         |                                        |  |
| Cisterns:            | Operating Type: Not Applicable Fittings: Not Applicable |                                        |  |
|                      | Lever Type: Not Ap                                      | pplicable                              |  |
| Basins:              | Tap Hole: Three Ta                                      | apholes Chain Stay Hole: No            |  |
|                      | Template: Not Requ                                      | · · · · · · · · · · · · · · · · · · ·  |  |
|                      | Overflow Inc: Yes                                       | Overflow Cover: Yes                    |  |
|                      | Inner Bowl Depth (1                                     |                                        |  |
|                      | F == (                                                  | , ===                                  |  |