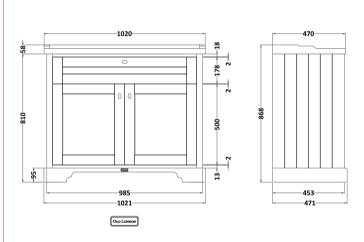

## **Packaging Details**

Barcode: 5056211847557

Sales Code: LON207 **Description:** 1000 2-Door Basin Unit

| <b>Product Dimensions</b>  |                              |
|----------------------------|------------------------------|
| Height (mm):               | 810                          |
| Width (mm):                | 1021                         |
| Depth (mm):                | 471                          |
| Nett Weight (kg):          | 42.5                         |
| Packaging Dimensions       |                              |
| Height (mm):               | 850                          |
| Width (mm):                | 1055                         |
| Depth (mm):                | 510                          |
| Gross Weight (kg):         | 43.5                         |
| Packaging Data             |                              |
| Box Colour:                | Brown Cardboard Box          |
| Box Oty:                   | 1                            |
| Label Size:                | 150 x 100                    |
| Label Colour:              | White Label                  |
| Label Qty:                 | 2                            |
| Outer Box Dimensions (If A | Applicable)                  |
| Height (mm):               | PF                           |
| Width (mm):                |                              |
| Depth (mm):                |                              |
| Gross Weight (kg):         |                              |
| Barcode:                   | 5056211844587                |
| Product Details            |                              |
| Country of Origin:         | Ireland                      |
| Fitting Instruction:       | No                           |
| CE & UKCA:                 |                              |
| FSC Certified Materials:   | Yes                          |
| Colour:                    | Storm Grey                   |
| Construction Method:       | Cam & Wood Dowel             |
| Construction Type:         | Rigid                        |
| Cabinet Finish:            | Mdf Vinyl Textured Woodgrain |
| Fascia Finish:             | Mdf Vinyl Textured Woodgrain |
| Cabinet Thickness (mm):    | 18                           |
| Fascia Thickness (mm):     | 18                           |
| Drawer Included:           | No                           |
| Drawer Type:               | Not Applicable               |
| No of Shelves:             | 1                            |
| Hinge Type:                | 95 Degree Inset Clip-On S/C  |
| Hinge Included:            | Yes                          |
| Adjustable Legs:           | Not Applicable               |
| Fixings Included:          | Not Required                 |
| Handle Style:              | Traditional                  |
| Waste Shroud:              | No                           |
| Handle Included:           | Yes                          |
| Handle Type:               | Knob                         |
|                            |                              |