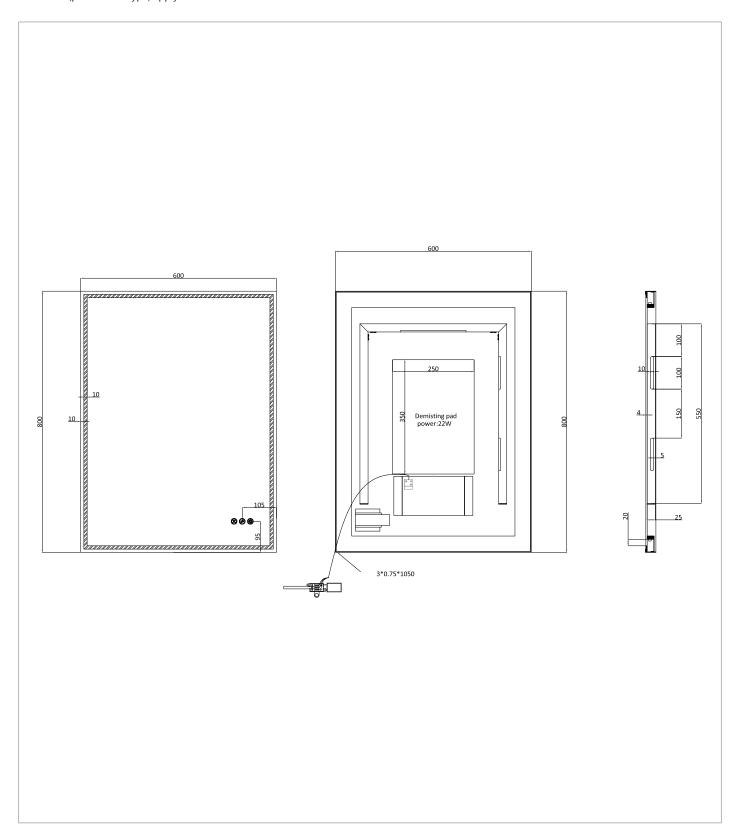

## **TECHNICAL DIMENSIONS**

Dimensions in mm unless otherwise specified.

Tolerances (per material type) apply.

### WEBSITE LINK Click Here

| CATEGORY              | Cabinets & Mirrors      |
|-----------------------|-------------------------|
| WARRANTY DETAILS      | 5 Years                 |
| COLOUR                | Brushed Bronze          |
| FINISH APPLICATION    | PVD                     |
| PRIMARY MATERIAL      | Glass                   |
| SECONDARY MATERIAL    | 304 Stainless Steel     |
| INSTALL TYPE          | Wall Mounted            |
| PRODUCT WIDTH MM      | 600                     |
| PRODUCT HEIGHT MM     | 800                     |
| PRODUCT LENGTH MM     | 32                      |
| PRODUCT NET WEIGHT KG | 7.3                     |
| STANDARDS             | EN60598,EN60529,EN62547 |
|                       |                         |

| HANDING MIRROR & CABINETS   | Universal    |
|-----------------------------|--------------|
| TEMPERATURE CHANGING        | Yes          |
| SHELVES ADJUSTABLE          | No           |
| SHAVER SOCKET INCLUDED      | No           |
| CABLE LENGTH (MM)           | 1050         |
| COLOUR RANGE (K)            | 3000-6400K   |
| LUMINOUS EFFICACY (LM/W)    | 95           |
| COLOUR RENDERING INDEX (RA) | 85           |
| ENERGY RATING               | Е            |
| SWITCH TYPE                 | Touch switch |
| DIMMABLE                    | Yes          |
| LIGHT TYPE                  | LED          |
| LED WATTAGE                 | 10.5W        |
| DRIVER WATTAGE              | 15W          |
| DE-MISTER WATTAGE           | 22W          |