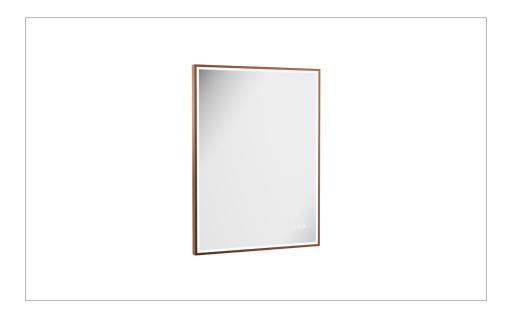

#### **PRODUCT CODE**

MP6080BZ

#### **RANGE**

Mirror

#### **DESCRIPTION**

MPRO Lit Mirror 600 x 800mm Brushed Bronze

### WEBSITE LINK Click Here

| CATEGORY              | Cabinets & Mirrors      |
|-----------------------|-------------------------|
| WARRANTY DETAILS      | 5 Years                 |
| COLOUR                | Brushed Bronze          |
| FINISH APPLICATION    | PVD                     |
| PRIMARY MATERIAL      | Glass                   |
| SECONDARY MATERIAL    | 304 Stainless Steel     |
| INSTALL TYPE          | Wall Mounted            |
| PRODUCT WIDTH MM      | 600                     |
| PRODUCT HEIGHT MM     | 800                     |
| PRODUCT LENGTH MM     | 32                      |
| PRODUCT NET WEIGHT KG | 7.3                     |
| STANDARDS             | EN60598,EN60529,EN62547 |
|                       |                         |