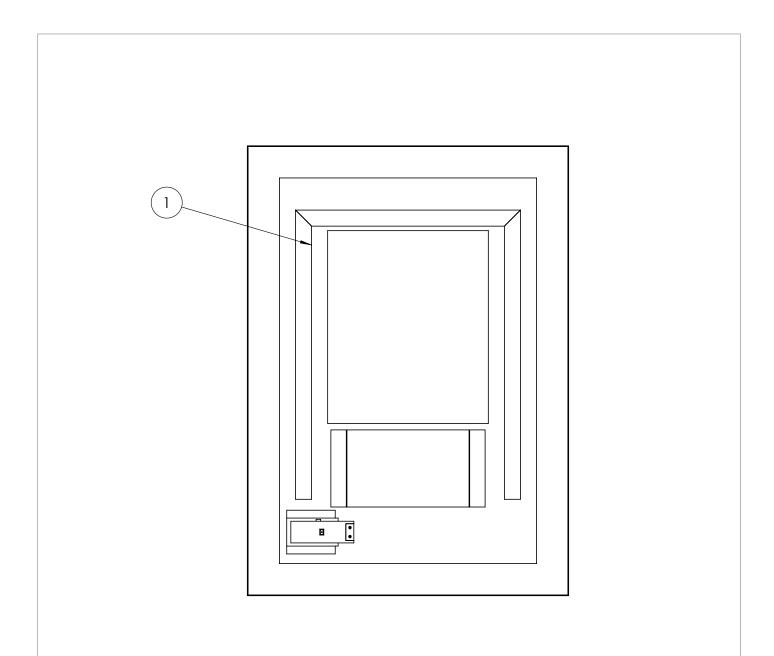

## **SPARES LIST**

Only the parts labelled are available as spares.

| NUMBER | PART CODE | DESCRIPTION                       |
|--------|-----------|-----------------------------------|
| 1      | MIRRORFIX | Fix Screw Pack Keyhole Mirror Fix |