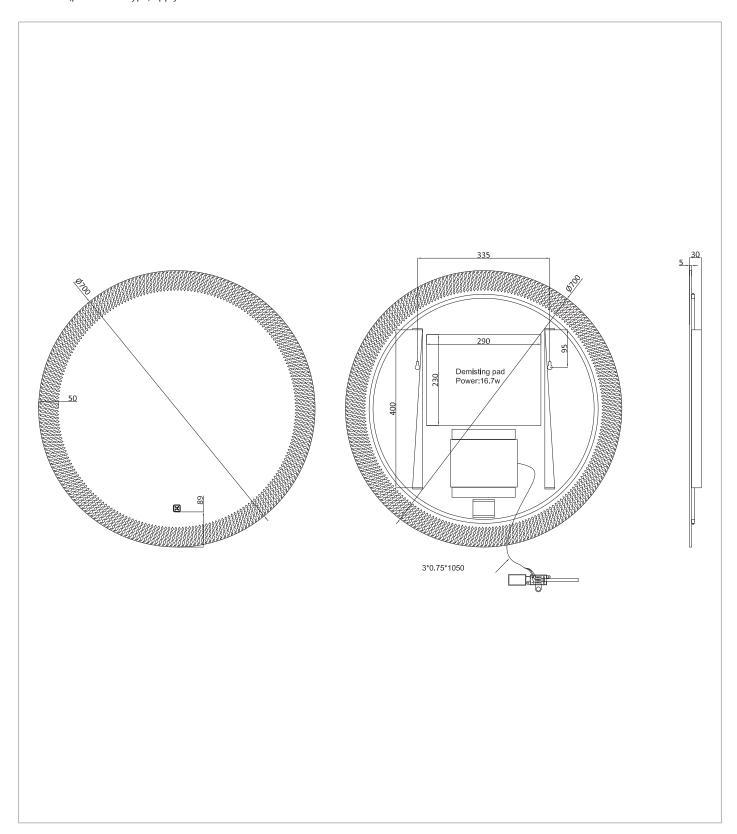

## **TECHNICAL DIMENSIONS**

Dimensions in mm unless otherwise specified.

Tolerances (per material type) apply.

#### **DESCRIPTION**

Canvass Mirror 70

| CATEGORY              | Cabinets & Mirrors |
|-----------------------|--------------------|
| WARRANTY DETAILS      | 5 Years            |
| COLOUR                | Clear              |
| PRIMARY MATERIAL      | Glass              |
| SECONDARY MATERIAL    | Aluminum           |
| INSTALL TYPE          | Wall Mounted       |
| PRODUCT WIDTH MM      | 700                |
| PRODUCT HEIGHT MM     | 700                |
| PRODUCT LENGTH MM     | 30                 |
| PRODUCT DEPTH MM      | 30                 |
| PRODUCT NET WEIGHT KG | 6.3                |
| STANDARDS             | CE & UKCA          |
|                       |                    |

| HANDING MIRROR & CABINETS   | Universal    |
|-----------------------------|--------------|
| TEMPERATURE CHANGING        | Yes          |
| CHARGING SOCKET (MA)        | No           |
| SHELVES ADJUSTABLE          | No           |
| SHAVER SOCKET INCLUDED      | No           |
| CABLE LENGTH (MM)           | 1050         |
| COLOUR RANGE (K)            | 2700-6400K   |
| LUMINOUS EFFICACY (LM/W)    | 95           |
| COLOUR RENDERING INDEX (RA) | 85           |
| ENERGY RATING               | F            |
| SWITCH TYPE                 | Touch switch |
| DIMMABLE                    | No           |
| LIGHT TYPE                  | LED          |
| LED WATTAGE                 | 11.1W        |
| DRIVER WATTAGE              | 15W          |
| DE-MISTER WATTAGE           | 14.6W        |
|                             |              |