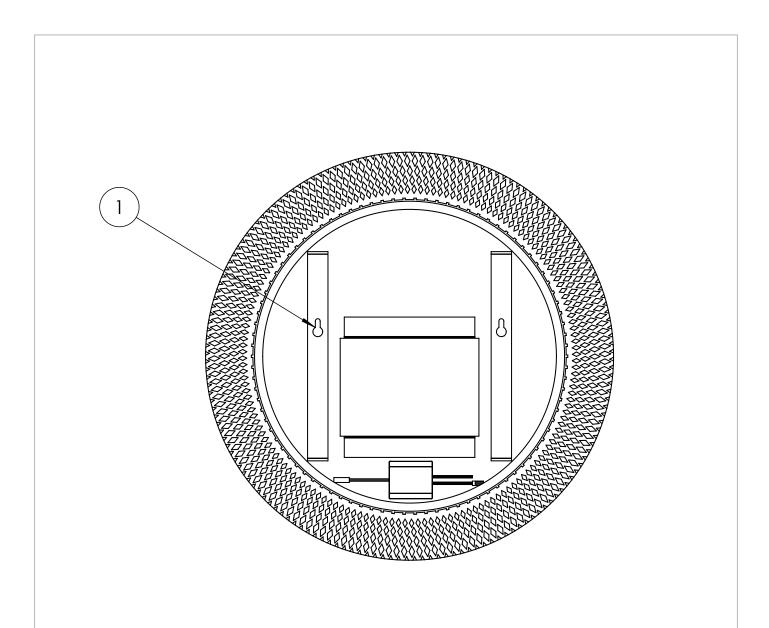

## **SPARES LIST**

Only the parts labelled are available as spares.

| NUMBER | PART CODE | DESCRIPTION                       |
|--------|-----------|-----------------------------------|
| 1      | MIRRORFIX | Fix Screw Pack Keyhole Mirror Fix |