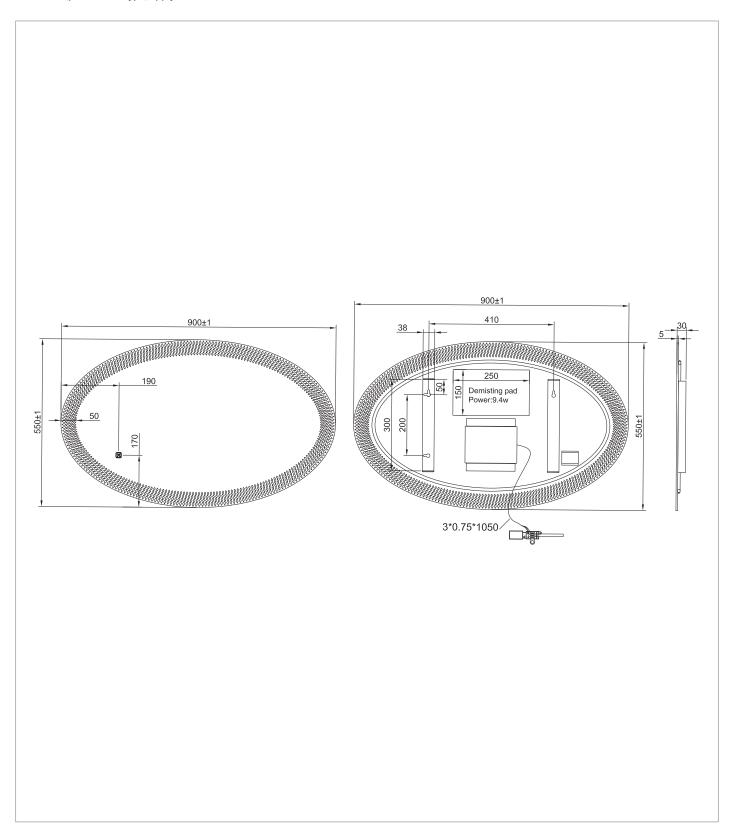

## **TECHNICAL DIMENSIONS**

Dimensions in mm unless otherwise specified.

Tolerances (per material type) apply.

#### **DESCRIPTION**

Canvass Mirror 90

| CATEGORY              | Cabinets & Mirrors |
|-----------------------|--------------------|
| WARRANTY DETAILS      | 5 Years            |
| COLOUR                | Clear              |
| PRIMARY MATERIAL      | Glass              |
| SECONDARY MATERIAL    | Aluminum           |
| INSTALL TYPE          | Wall Mounted       |
| PRODUCT WIDTH MM      | 900                |
| PRODUCT HEIGHT MM     | 550                |
| PRODUCT LENGTH MM     | 30                 |
| PRODUCT DEPTH MM      | 30                 |
| PRODUCT NET WEIGHT KG | 4.3                |
| STANDARDS             | CE & UKCA          |
|                       |                    |