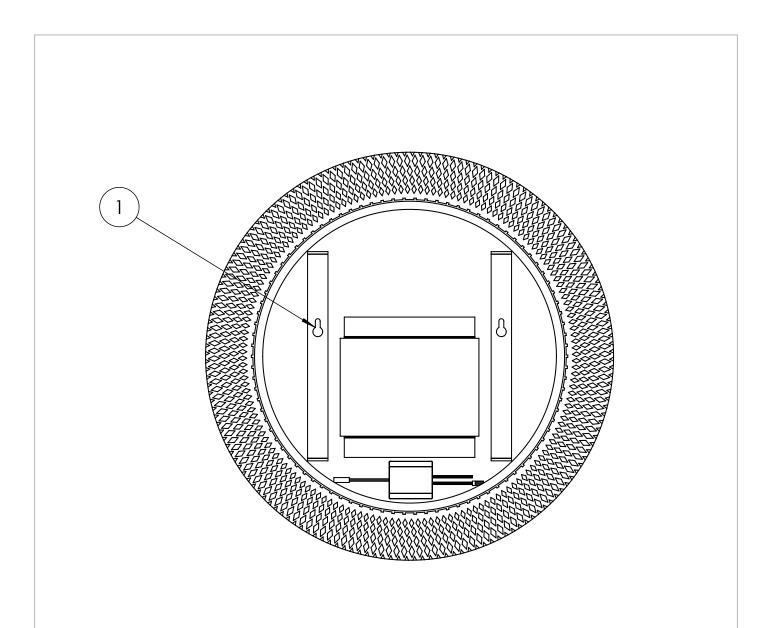

# **SPARES LIST**

Only the parts labelled are available as spares.

| NUMBER | PART CODE | DESCRIPTION                       |
|--------|-----------|-----------------------------------|
| 1      | MIRRORFIX | Fix Screw Pack Keyhole Mirror Fix |