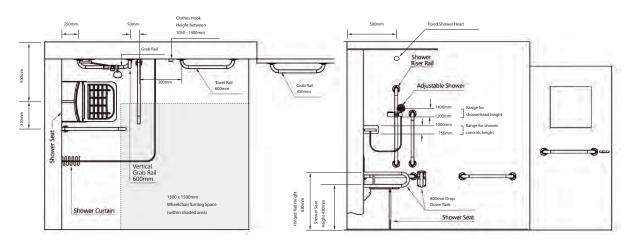

## **Included in Pack:**

- Exposed Thermostatic Sequential shower valve
- Exposed two way diverter valve
- Vandal resistant fixed shower head & feed pipe
- Riser kit with shower head and hose
- 2 Hinged support rails
- 3 60cm Grab rails, 1 45cm grab rail & 1 robe hook
- Slider bracket
- Shower curtain rail
- 2 Weighted shower curtains
- DocM padded shower seat with legs

## **Description:**

The Lecico shower pack contains all of the components required to ensure compliance to DocM and BS8300:2009. Anti-vandal fixed shower head is Wras Approved