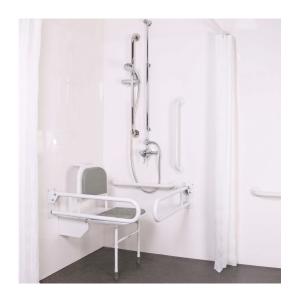

## **Included in Pack:**

- Exposed Thermostatic Sequential shower valve
- Exposed two way diverter valve
- Vandal resistant fixed shower head & feed pipe
- Riser kit with shower head and hose
- 2 Hinged support rails
- 3 60cm Grab rails, 1 45cm grab rail & 1 robe hook
- Slider bracket
- Shower curtain rail
- 2 Weighted shower curtains
- DocM padded shower seat with legs

## **Description:**

The Lecico shower pack contains all of the components required to ensure compliance to DocM and BS8300:2009. Anti-vandal fixed shower head is Wras Approved