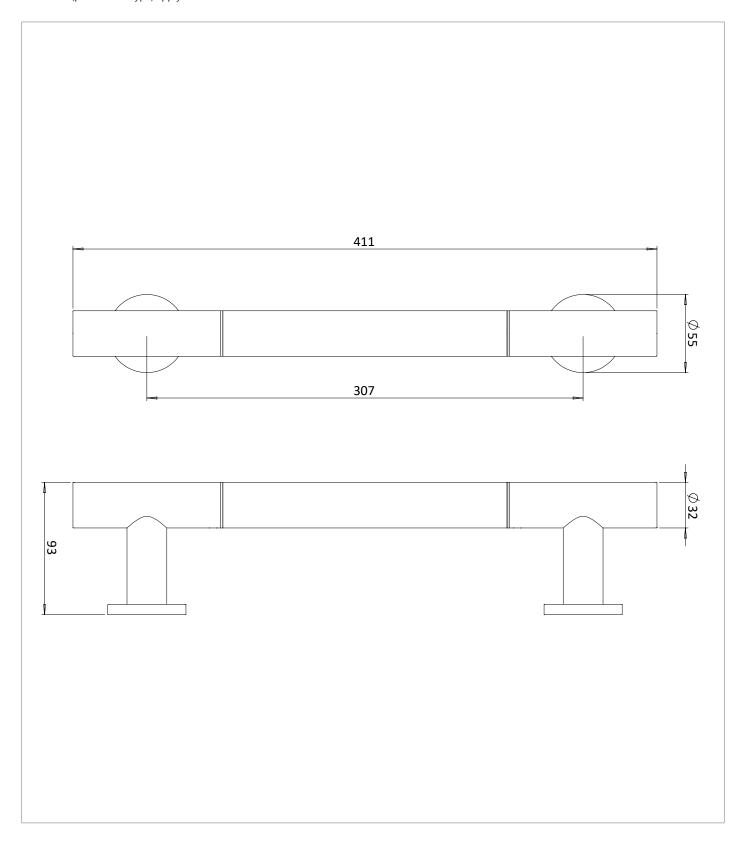

# **PRODUCT DATA SHEET**

### **PRODUCT CODE**

GBS400C

#### **RANGE**

**Grab Bars** 

#### **DESCRIPTION**

Straight Grab Bar 400mm Chrome

| CATEGORY              | Accessories         |
|-----------------------|---------------------|
| WARRANTY DETAILS      | 15 Years            |
| COLOUR                | Chrome              |
| FINISH APPLICATION    | Electroplated       |
| PRIMARY MATERIAL      | 304 Stainless Steel |
| SECONDARY MATERIAL    | Plastic             |
| INSTALL TYPE          | Wall Mounted        |
| PRODUCT WIDTH MM      | 411                 |
| PRODUCT HEIGHT MM     | 55                  |
| PRODUCT DEPTH MM      | 93                  |
| PRODUCT NET WEIGHT KG | 1.15                |

## **TECHNICAL DIMENSIONS**

Dimensions in mm unless otherwise specified.

Tolerances (per material type) apply.