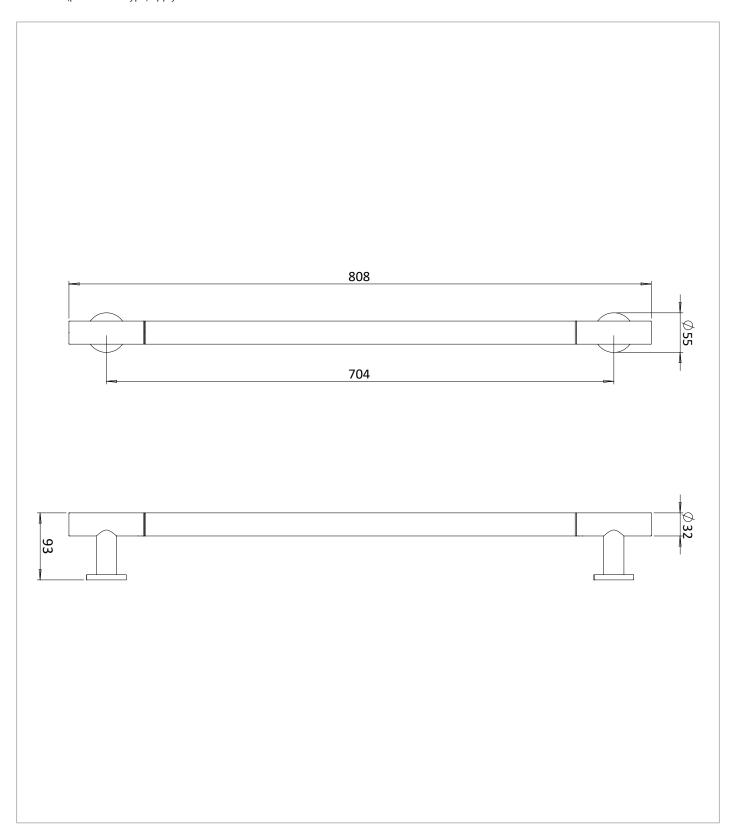

# **PRODUCT DATA SHEET**

### **PRODUCT CODE**

GBS800C

#### **RANGE**

**Grab Bars** 

#### **DESCRIPTION**

Straight Grab Bar 800mm Chrome

| CATEGORY              | Accessories         |
|-----------------------|---------------------|
| WARRANTY DETAILS      | 15 Years            |
| COLOUR                | Chrome              |
| FINISH APPLICATION    | Electroplated       |
| PRIMARY MATERIAL      | 304 Stainless Steel |
| SECONDARY MATERIAL    | Plastic             |
| INSTALL TYPE          | Wall Mounted        |
| PRODUCT WIDTH MM      | 808                 |
| PRODUCT HEIGHT MM     | 55                  |
| PRODUCT DEPTH MM      | 93                  |
| PRODUCT NET WEIGHT KG | 1.65                |

## **TECHNICAL DIMENSIONS**

Dimensions in mm unless otherwise specified.

Tolerances (per material type) apply.