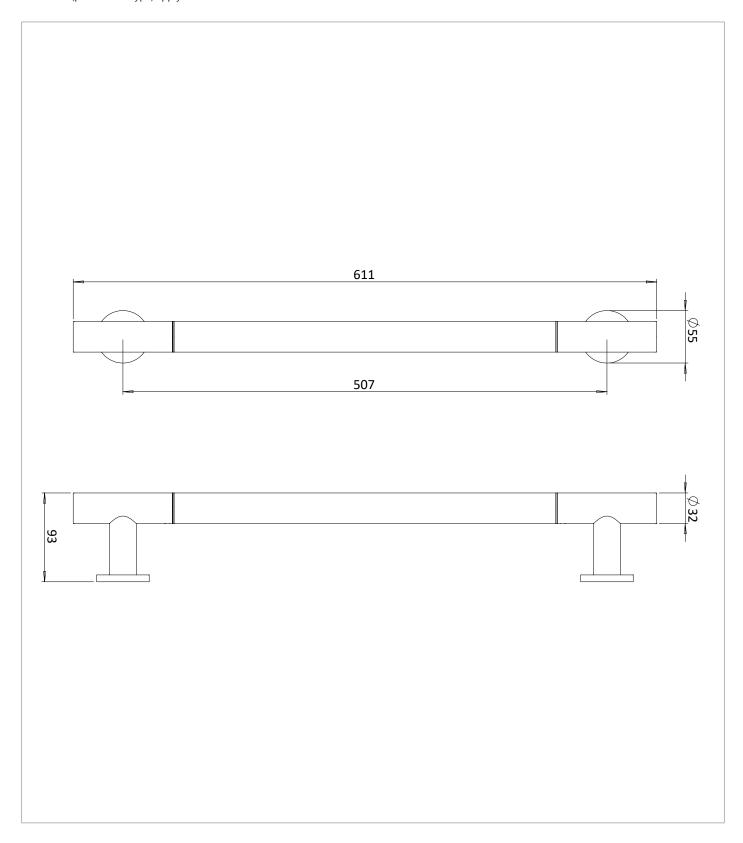

# **PRODUCT DATA SHEET**

### **PRODUCT CODE**

GBS600C

#### **RANGE**

**Grab Bars** 

#### **DESCRIPTION**

Straight Grab Bar 600mm Chrome

| CATEGORY              | Accessories         |
|-----------------------|---------------------|
| WARRANTY DETAILS      | 15 Years            |
| COLOUR                | Chrome              |
| FINISH APPLICATION    | Electroplated       |
| PRIMARY MATERIAL      | 304 Stainless Steel |
| SECONDARY MATERIAL    | Plastic             |
| INSTALL TYPE          | Wall Mounted        |
| PRODUCT WIDTH MM      | 611                 |
| PRODUCT HEIGHT MM     | 55                  |
| PRODUCT DEPTH MM      | 93                  |
| PRODUCT NET WEIGHT KG | 1.4                 |

## **TECHNICAL DIMENSIONS**

Dimensions in mm unless otherwise specified.

Tolerances (per material type) apply.