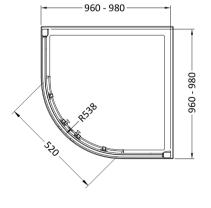

Sales Code: AQU10N-E8 Description: 1000 X 1000 Quadrant 8mm

| <b>Product Dimensions</b> |                               |
|---------------------------|-------------------------------|
| Height (mm):              | 1900                          |
| Width (mm):               | 980                           |
| Depth (mm):               | 980                           |
| Nett Weight (kg):         | 63.3                          |
| Packaging Dimensions      |                               |
| Height (mm):              | 155                           |
| Width (mm):               | 540                           |
| Length (mm):              | 1960                          |
| Gross Weight (kg):        | 63.3                          |
| Packaging Data            |                               |
| Box Colour:               | Brown Cardboard Box - Printed |
| Box Qty:                  | 1                             |
| Label Size:               | 100 x 50                      |
| Label Colour:             | White Label                   |
| Label Qty:                | 2                             |
| Outer Box Dimensions (If  | Applicable)                   |
| Height (mm):              | **                            |
| Width (mm):               |                               |
| Depth (mm):               |                               |
| Length (mm):              |                               |
| Gross Weight (kg):        |                               |
| Barcode:                  | 5055275819555                 |
| Product Details           |                               |
| Country of Origin:        | China                         |
| Fitting Instruction:      | No                            |
| CE & UKCA:                |                               |
| Profile Material:         | Aluminium                     |
| Profile Finish:           |                               |
| Adjustments (mm):         | 960mm - 980mm                 |
| Entry Width (mm):         |                               |
| Swing In Dim (mm):        |                               |
| Swing Out Dim (mm):       |                               |
| Radius (mm):              | 538 mm                        |
| Glass Thickness (mm):     | 8                             |
| Easy Fit:                 | Yes                           |
| Easy Clean:               | Yes                           |
| Handle Style:             | Square T Shape Handle         |
| Handle Material:          | Metal                         |
| Enclosure Design:         | Framed                        |
| Wheel Type:               | Dual, Quick Release           |
| Support Bar Included:     | Support Bar Not Included      |
| Extras:                   | Screw Cover Strip             |