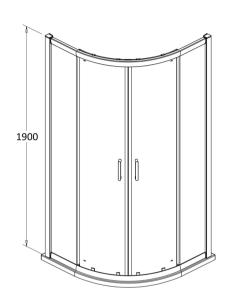

Sales Code: AQU10N-E8 Description: 1000 X 1000 Quadrant 8mm

| <b>Product Dimensions</b> |                               |
|---------------------------|-------------------------------|
| Height (mm):              | 1900                          |
| Width (mm):               | 980                           |
| Depth (mm):               | 980                           |
| Nett Weight (kg):         | 63.3                          |
| Packaging Dimensions      |                               |
| Height (mm):              | 155                           |
| Width (mm):               | 540                           |
| Length (mm):              | 1960                          |
| Gross Weight (kg):        | 63.3                          |
| Packaging Data            |                               |
| Box Colour:               | Brown Cardboard Box - Printed |
| Box Qty:                  | 1                             |
| Label Size:               | 100 x 50                      |
| Label Colour:             | White Label                   |
| Label Qty:                | 2                             |
| Outer Box Dimensions (If  | Applicable)                   |
| Height (mm):              | **                            |
| Width (mm):               |                               |
| Depth (mm):               |                               |
| Length (mm):              |                               |
| Gross Weight (kg):        |                               |
| Barcode:                  | 5055275819555                 |
| Product Details           |                               |
| Country of Origin:        | China                         |
| Fitting Instruction:      | No                            |
| CE & UKCA:                |                               |
| Profile Material:         | Aluminium                     |
| Profile Finish:           |                               |
| Adjustments (mm):         | 960mm - 980mm                 |
| Entry Width (mm):         |                               |
| Swing In Dim (mm):        |                               |
| Swing Out Dim (mm):       |                               |
| Radius (mm):              | 538 mm                        |
| Glass Thickness (mm):     | 8                             |
| Easy Fit:                 | Yes                           |
| Easy Clean:               | Yes                           |
| Handle Style:             | Square T Shape Handle         |
| Handle Material:          | Metal                         |
| Enclosure Design:         | Framed                        |
| Wheel Type:               | Dual, Quick Release           |
| Support Bar Included:     | Support Bar Not Included      |
| Extras:                   | Screw Cover Strip             |