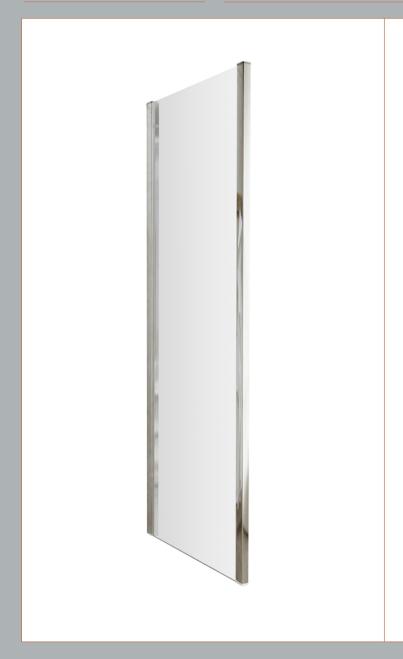

Sales Code: AQFSP70 Description: Pacific Side Panel 700mm

| <b>Product Dimensions</b>         |                               |
|-----------------------------------|-------------------------------|
| Height (mm):                      | 1850                          |
| Width (mm):                       | 690                           |
| Depth (mm):                       | 31                            |
| Nett Weight (kg):                 | 21.4                          |
| Packaging Dimensions              |                               |
| Height (mm):                      | 1910                          |
| Width (mm):                       | 710                           |
| Length (mm):                      | 95                            |
| Gross Weight (kg):                | 21.4                          |
| Packaging Data                    |                               |
| Box Colour:                       | Brown Cardboard Box - Printed |
| Box Qty:                          | 1                             |
| Label Size:                       | 100 x 50                      |
| Label Colour:                     | Not Applicable                |
| Label Qty:                        | 0                             |
| <b>Outer Box Dimensions (If A</b> | Applicable)                   |
| Height (mm):                      |                               |
| Width (mm):                       |                               |
| Depth (mm):                       |                               |
| Length (mm):                      |                               |
| Gross Weight (kg):                |                               |
| Barcode:                          | 5055369080465                 |
| Product Details                   |                               |
| Country of Origin:                | China                         |
| Fitting Instruction:              | No                            |
| CE & UKCA:                        | Yes                           |
| Profile Material:                 | Aluminium                     |
| Profile Finish:                   | Chrome                        |
| Adjustments (mm):                 | 665mm -690mm                  |
| Entry Width (mm):                 | N/A                           |
| Swing In Dim (mm):                | N/A                           |
| Swing Out Dim (mm):               | N/A                           |
| Radius (mm):                      | Not Applicable                |
| Glass Thickness (mm):             | 6                             |
| Easy Fit:                         | No                            |
| Easy Clean:                       | No                            |
| Handle Style:                     | Not Applicable                |
| Handle Material:                  | Not Applicable                |
| Enclosure Design:                 | Semi-Frameless                |
| Wheel Type:                       | Not Applicable                |
| Support Bar Included:             | Support Bar Not Included      |
| Extras:                           | None                          |