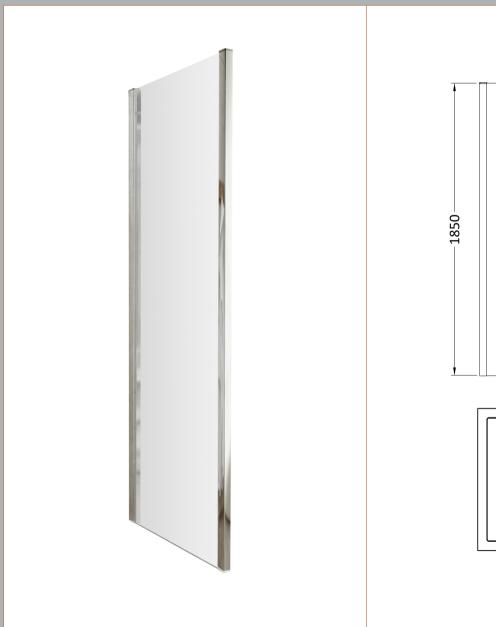

Sales Code: AQFSP90 **Description:** Pacific Side Panel 900mm

| <b>Product Dimensions</b>   |                               |
|-----------------------------|-------------------------------|
| Height (mm):                | 1850                          |
| Width (mm):                 | 890                           |
| Depth (mm):                 | 31                            |
| Nett Weight (kg):           | 27.5                          |
| <b>Packaging Dimensions</b> |                               |
| Height (mm):                | 1910                          |
| Width (mm):                 | 910                           |
| Length (mm):                | 95                            |
| Gross Weight (kg):          | 27.5                          |
| Packaging Data              |                               |
| Box Colour:                 | Brown Cardboard Box - Printed |
| Box Qty:                    | 1                             |
| Label Size:                 | 100 x 50                      |
| Label Colour:               | Not Applicable                |
| Label Qty:                  | 0                             |
| Outer Box Dimensions (I     | f Applicable)                 |
| Height (mm):                | **                            |
| Width (mm):                 |                               |
| Depth (mm):                 |                               |
| Length (mm):                |                               |
| Gross Weight (kg):          |                               |
| Barcode:                    | 5055369080496                 |
| <b>Product Details</b>      |                               |
| Country of Origin:          | China                         |
| Fitting Instruction:        | No                            |
| CE & UKCA:                  | Yes                           |
| Profile Material:           | Aluminium                     |
| Profile Finish:             | Chrome                        |
| Adjustments (mm):           | 865mm -890mm                  |
| Entry Width (mm):           | N/A                           |
| Swing In Dim (mm):          | N/A                           |
| Swing Out Dim (mm):         | N/A                           |
| Radius (mm):                | Not Applicable                |
| Glass Thickness (mm):       | 6                             |
| Easy Fit:                   | No                            |
| Easy Clean:                 | No                            |
| Handle Style:               | Not Applicable                |
| Handle Material:            | Not Applicable                |
| Enclosure Design:           | Semi-Frameless                |
| Wheel Type:                 | Not Applicable                |
| Support Bar Included:       | Support Bar Not Included      |
| Extras:                     | None                          |
|                             |                               |