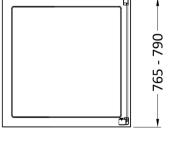

Sales Code: AQFSP80 Description: Pacific Side Panel 800mm

| <b>Product Dimensions</b>  |                               |
|----------------------------|-------------------------------|
| Height (mm):               | 1850                          |
| Width (mm):                | 790                           |
| Depth (mm):                | 31                            |
| Nett Weight (kg):          | 23.9                          |
| Packaging Dimensions       |                               |
| Height (mm):               | 1910                          |
| Width (mm):                | 810                           |
| Length (mm):               | 95                            |
| Gross Weight (kg):         | 23.9                          |
| Packaging Data             |                               |
| Box Colour:                | Brown Cardboard Box - Printed |
| Box Qty:                   | 1                             |
| Label Size:                | 100 x 50                      |
| Label Colour:              | Not Applicable                |
| Label Qty:                 | 0                             |
| Outer Box Dimensions (If A | Applicable)                   |
| Height (mm):               |                               |
| Width (mm):                |                               |
| Depth (mm):                |                               |
| Length (mm):               |                               |
| Gross Weight (kg):         |                               |
| Barcode:                   | 5055369080489                 |
| Product Details            |                               |
| Country of Origin:         | China                         |
| Fitting Instruction:       | No                            |
| CE & UKCA:                 | Yes                           |
| Profile Material:          | Aluminium                     |
| Profile Finish:            | Chrome                        |
| Adjustments (mm):          | 765mm -790mm                  |
| Entry Width (mm):          | N/A                           |
| Swing In Dim (mm):         | N/A                           |
| Swing Out Dim (mm):        | N/A                           |
| Radius (mm):               | Not Applicable                |
| Glass Thickness (mm):      | 6                             |
| Easy Fit:                  | No                            |
| Easy Clean:                | No                            |
| Handle Style:              | Not Applicable                |
| Handle Material:           | Not Applicable                |
| Enclosure Design:          | Semi-Frameless                |
| Wheel Type:                | Not Applicable                |
| Support Bar Included:      | Support Bar Not Included      |
| Extras:                    | None                          |