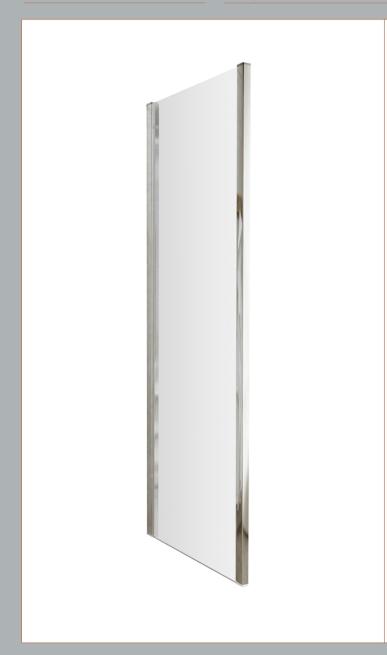

Sales Code: AQFSP70 Description: Pacific Side Panel 700mm

| <b>Product Dimensions</b>         |                               |
|-----------------------------------|-------------------------------|
| Height (mm):                      | 1850                          |
| Width (mm):                       | 690                           |
| Depth (mm):                       | 31                            |
| Nett Weight (kg):                 | 21.4                          |
| Packaging Dimensions              |                               |
| Height (mm):                      | 1910                          |
| Width (mm):                       | 710                           |
| Length (mm):                      | 95                            |
| Gross Weight (kg):                | 21.4                          |
| Packaging Data                    |                               |
| Box Colour:                       | Brown Cardboard Box - Printed |
| Box Qty:                          | 1                             |
| Label Size:                       | 100 x 50                      |
| Label Colour:                     | Not Applicable                |
| Label Qty:                        | 0                             |
| <b>Outer Box Dimensions (If A</b> | Applicable)                   |
| Height (mm):                      |                               |
| Width (mm):                       |                               |
| Depth (mm):                       |                               |
| Length (mm):                      |                               |
| Gross Weight (kg):                |                               |
| Barcode:                          | 5055369080465                 |
| Product Details                   |                               |
| Country of Origin:                | China                         |
| Fitting Instruction:              | No                            |
| CE & UKCA:                        | Yes                           |
| Profile Material:                 | Aluminium                     |
| Profile Finish:                   | Chrome                        |
| Adjustments (mm):                 | 665mm -690mm                  |
| Entry Width (mm):                 | N/A                           |
| Swing In Dim (mm):                | N/A                           |
| Swing Out Dim (mm):               | N/A                           |
| Radius (mm):                      | Not Applicable                |
| Glass Thickness (mm):             | 6                             |
| Easy Fit:                         | No                            |
| Easy Clean:                       | No                            |
| Handle Style:                     | Not Applicable                |
| Handle Material:                  | Not Applicable                |
| Enclosure Design:                 | Semi-Frameless                |
| Wheel Type:                       | Not Applicable                |
| Support Bar Included:             | Support Bar Not Included      |
| Extras:                           | None                          |