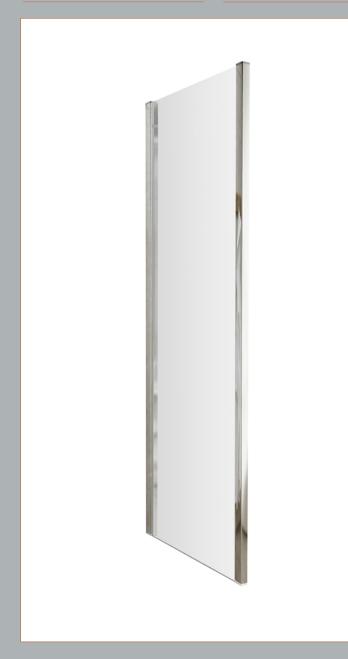

Sales Code: AQFSP90 **Description:** Pacific Side Panel 900mm

| <b>Product Dimensions</b>   |                               |
|-----------------------------|-------------------------------|
| Height (mm):                | 1850                          |
| Width (mm):                 | 890                           |
| Depth (mm):                 | 31                            |
| Nett Weight (kg):           | 27.5                          |
| <b>Packaging Dimensions</b> |                               |
| Height (mm):                | 1910                          |
| Width (mm):                 | 910                           |
| Length (mm):                | 95                            |
| Gross Weight (kg):          | 27.5                          |
| Packaging Data              |                               |
| Box Colour:                 | Brown Cardboard Box - Printed |
| Box Qty:                    | 1                             |
| Label Size:                 | 100 x 50                      |
| Label Colour:               | Not Applicable                |
| Label Qty:                  | 0                             |
| Outer Box Dimensions (I     | f Applicable)                 |
| Height (mm):                | **                            |
| Width (mm):                 |                               |
| Depth (mm):                 |                               |
| Length (mm):                |                               |
| Gross Weight (kg):          |                               |
| Barcode:                    | 5055369080496                 |
| <b>Product Details</b>      |                               |
| Country of Origin:          | China                         |
| Fitting Instruction:        | No                            |
| CE & UKCA:                  | Yes                           |
| Profile Material:           | Aluminium                     |
| Profile Finish:             | Chrome                        |
| Adjustments (mm):           | 865mm -890mm                  |
| Entry Width (mm):           | N/A                           |
| Swing In Dim (mm):          | N/A                           |
| Swing Out Dim (mm):         | N/A                           |
| Radius (mm):                | Not Applicable                |
| Glass Thickness (mm):       | 6                             |
| Easy Fit:                   | No                            |
| Easy Clean:                 | No                            |
| Handle Style:               | Not Applicable                |
| Handle Material:            | Not Applicable                |
| Enclosure Design:           | Semi-Frameless                |
| Wheel Type:                 | Not Applicable                |
| Support Bar Included:       | Support Bar Not Included      |
| Extras:                     | None                          |
|                             |                               |