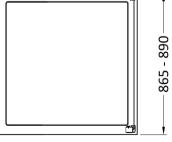

Sales Code: AQFSP90 **Description:** Pacific Side Panel 900mm

| <b>Product Dimensions</b>   |                               |
|-----------------------------|-------------------------------|
| Height (mm):                | 1850                          |
| Width (mm):                 | 890                           |
| Depth (mm):                 | 31                            |
| Nett Weight (kg):           | 27.5                          |
| <b>Packaging Dimensions</b> |                               |
| Height (mm):                | 1910                          |
| Width (mm):                 | 910                           |
| Length (mm):                | 95                            |
| Gross Weight (kg):          | 27.5                          |
| Packaging Data              |                               |
| Box Colour:                 | Brown Cardboard Box - Printed |
| Box Qty:                    | 1                             |
| Label Size:                 | 100 x 50                      |
| Label Colour:               | Not Applicable                |
| Label Qty:                  | 0                             |
| Outer Box Dimensions (I     | f Applicable)                 |
| Height (mm):                | **                            |
| Width (mm):                 |                               |
| Depth (mm):                 |                               |
| Length (mm):                |                               |
| Gross Weight (kg):          |                               |
| Barcode:                    | 5055369080496                 |
| <b>Product Details</b>      |                               |
| Country of Origin:          | China                         |
| Fitting Instruction:        | No                            |
| CE & UKCA:                  | Yes                           |
| Profile Material:           | Aluminium                     |
| Profile Finish:             | Chrome                        |
| Adjustments (mm):           | 865mm -890mm                  |
| Entry Width (mm):           | N/A                           |
| Swing In Dim (mm):          | N/A                           |
| Swing Out Dim (mm):         | N/A                           |
| Radius (mm):                | Not Applicable                |
| Glass Thickness (mm):       | 6                             |
| Easy Fit:                   | No                            |
| Easy Clean:                 | No                            |
| Handle Style:               | Not Applicable                |
| Handle Material:            | Not Applicable                |
| Enclosure Design:           | Semi-Frameless                |
| Wheel Type:                 | Not Applicable                |
| Support Bar Included:       | Support Bar Not Included      |
| Extras:                     | None                          |
|                             |                               |