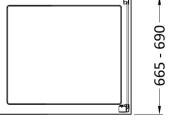

Sales Code: AQFSP70 Description: Pacific Side Panel 700mm

| <b>Product Dimensions</b>         |                               |
|-----------------------------------|-------------------------------|
| Height (mm):                      | 1850                          |
| Width (mm):                       | 690                           |
| Depth (mm):                       | 31                            |
| Nett Weight (kg):                 | 21.4                          |
| Packaging Dimensions              |                               |
| Height (mm):                      | 1910                          |
| Width (mm):                       | 710                           |
| Length (mm):                      | 95                            |
| Gross Weight (kg):                | 21.4                          |
| Packaging Data                    |                               |
| Box Colour:                       | Brown Cardboard Box - Printed |
| Box Qty:                          | 1                             |
| Label Size:                       | 100 x 50                      |
| Label Colour:                     | Not Applicable                |
| Label Qty:                        | 0                             |
| <b>Outer Box Dimensions (If A</b> | Applicable)                   |
| Height (mm):                      |                               |
| Width (mm):                       |                               |
| Depth (mm):                       |                               |
| Length (mm):                      |                               |
| Gross Weight (kg):                |                               |
| Barcode:                          | 5055369080465                 |
| Product Details                   |                               |
| Country of Origin:                | China                         |
| Fitting Instruction:              | No                            |
| CE & UKCA:                        | Yes                           |
| Profile Material:                 | Aluminium                     |
| Profile Finish:                   | Chrome                        |
| Adjustments (mm):                 | 665mm -690mm                  |
| Entry Width (mm):                 | N/A                           |
| Swing In Dim (mm):                | N/A                           |
| Swing Out Dim (mm):               | N/A                           |
| Radius (mm):                      | Not Applicable                |
| Glass Thickness (mm):             | 6                             |
| Easy Fit:                         | No                            |
| Easy Clean:                       | No                            |
| Handle Style:                     | Not Applicable                |
| Handle Material:                  | Not Applicable                |
| Enclosure Design:                 | Semi-Frameless                |
| Wheel Type:                       | Not Applicable                |
| Support Bar Included:             | Support Bar Not Included      |
| Extras:                           | None                          |