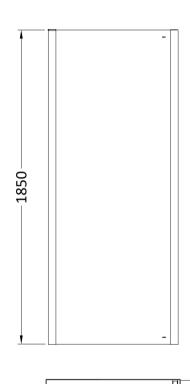

Sales Code: AQFSP70 Description: Pacific Side Panel 700mm

| <b>Product Dimensions</b>         |                               |
|-----------------------------------|-------------------------------|
| Height (mm):                      | 1850                          |
| Width (mm):                       | 690                           |
| Depth (mm):                       | 31                            |
| Nett Weight (kg):                 | 21.4                          |
| Packaging Dimensions              |                               |
| Height (mm):                      | 1910                          |
| Width (mm):                       | 710                           |
| Length (mm):                      | 95                            |
| Gross Weight (kg):                | 21.4                          |
| Packaging Data                    |                               |
| Box Colour:                       | Brown Cardboard Box - Printed |
| Box Qty:                          | 1                             |
| Label Size:                       | 100 x 50                      |
| Label Colour:                     | Not Applicable                |
| Label Qty:                        | 0                             |
| <b>Outer Box Dimensions (If A</b> | Applicable)                   |
| Height (mm):                      |                               |
| Width (mm):                       |                               |
| Depth (mm):                       |                               |
| Length (mm):                      |                               |
| Gross Weight (kg):                |                               |
| Barcode:                          | 5055369080465                 |
| Product Details                   |                               |
| Country of Origin:                | China                         |
| Fitting Instruction:              | No                            |
| CE & UKCA:                        | Yes                           |
| Profile Material:                 | Aluminium                     |
| Profile Finish:                   | Chrome                        |
| Adjustments (mm):                 | 665mm -690mm                  |
| Entry Width (mm):                 | N/A                           |
| Swing In Dim (mm):                | N/A                           |
| Swing Out Dim (mm):               | N/A                           |
| Radius (mm):                      | Not Applicable                |
| Glass Thickness (mm):             | 6                             |
| Easy Fit:                         | No                            |
| Easy Clean:                       | No                            |
| Handle Style:                     | Not Applicable                |
| Handle Material:                  | Not Applicable                |
| Enclosure Design:                 | Semi-Frameless                |
| Wheel Type:                       | Not Applicable                |
| Support Bar Included:             | Support Bar Not Included      |
| Extras:                           | None                          |