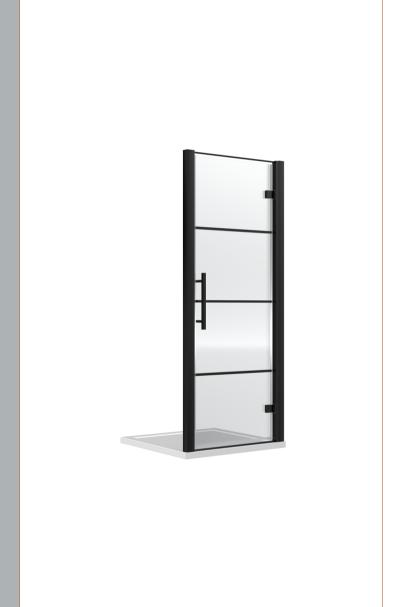

Sales Code: ADHD80-E8

Description: Hinged Shower Door 800mm

| Product Dimensions                   |                               |
|--------------------------------------|-------------------------------|
| Height (mm):                         | 1900                          |
| Width (mm):                          | 790                           |
| Depth (mm):                          | 44                            |
| Nett Weight (kg):                    | 33                            |
| Packaging Dimensions                 |                               |
| Height (mm):                         | 1960                          |
| Width (mm):                          | 830                           |
| Length (mm):                         | 1960                          |
| Gross Weight (kg):                   | 34.4                          |
| Packaging Data                       |                               |
|                                      | Brown Cardboard Box - Printed |
| Box Colour:                          |                               |
| Box Qty:<br>Label Size:              | 1<br>100 x 50                 |
| Label Colour:                        |                               |
|                                      | Not Applicable 0              |
| Label Qty:                           |                               |
| Outer Box Dimensions (If Applicable) |                               |
| Height (mm):                         |                               |
| Width (mm):                          |                               |
| Depth (mm):                          |                               |
| Length (mm):                         |                               |
| Gross Weight (kg):                   |                               |
| Barcode:                             | 5056462625539                 |
| Product Details                      |                               |
| Country of Origin:                   | China                         |
| Fitting Instruction:                 | No                            |
| CE & UKCA:                           | Yes                           |
| Profile Material:                    | Aluminium                     |
| Profile Finish:                      | Matt Black                    |
| Adjustments (mm):                    | 740mm -800mm                  |
| Entry Width (mm):                    | 620mm                         |
| Swing In Dim (mm):                   | N/A                           |
| Swing Out Dim (mm):                  | 620mm                         |
| Radius (mm):                         | Not Applicable                |
| Glass Thickness (mm):                | 8                             |
| Easy Fit:                            | No                            |
| Easy Clean:                          | Yes                           |
| Handle Style:                        | Square T Shape Handle         |
| Handle Material:                     | Metal                         |
| Enclosure Design:                    | Semi-Frameless                |
| Wheel Type:                          | Not Applicable                |
| Support Bar Included:                | Support Bar Not Included      |
| Extras:                              | Screw Cover Strip             |