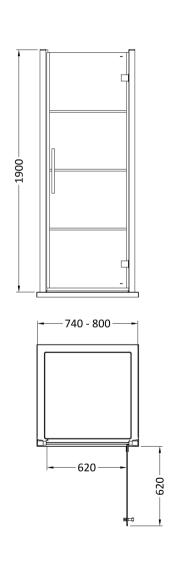

Sales Code: ADHD80-E8

Description: Hinged Shower Door 800mm

| Product Dimensions                   |                               |
|--------------------------------------|-------------------------------|
| Height (mm):                         | 1900                          |
| Width (mm):                          | 790                           |
| Depth (mm):                          | 44                            |
| Nett Weight (kg):                    | 33                            |
| Packaging Dimensions                 |                               |
| Height (mm):                         | 1960                          |
| Width (mm):                          | 830                           |
| Length (mm):                         | 1960                          |
| Gross Weight (kg):                   | 34.4                          |
| Packaging Data                       |                               |
|                                      | Brown Cardboard Box - Printed |
| Box Colour:                          |                               |
| Box Qty:<br>Label Size:              | 1<br>100 x 50                 |
| Label Colour:                        |                               |
|                                      | Not Applicable 0              |
| Label Qty:                           |                               |
| Outer Box Dimensions (If Applicable) |                               |
| Height (mm):                         |                               |
| Width (mm):                          |                               |
| Depth (mm):                          |                               |
| Length (mm):                         |                               |
| Gross Weight (kg):                   |                               |
| Barcode:                             | 5056462625539                 |
| Product Details                      |                               |
| Country of Origin:                   | China                         |
| Fitting Instruction:                 | No                            |
| CE & UKCA:                           | Yes                           |
| Profile Material:                    | Aluminium                     |
| Profile Finish:                      | Matt Black                    |
| Adjustments (mm):                    | 740mm -800mm                  |
| Entry Width (mm):                    | 620mm                         |
| Swing In Dim (mm):                   | N/A                           |
| Swing Out Dim (mm):                  | 620mm                         |
| Radius (mm):                         | Not Applicable                |
| Glass Thickness (mm):                | 8                             |
| Easy Fit:                            | No                            |
| Easy Clean:                          | Yes                           |
| Handle Style:                        | Square T Shape Handle         |
| Handle Material:                     | Metal                         |
| Enclosure Design:                    | Semi-Frameless                |
| Wheel Type:                          | Not Applicable                |
| Support Bar Included:                | Support Bar Not Included      |
| Extras:                              | Screw Cover Strip             |