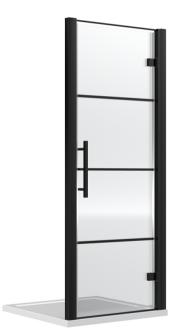

ROXOR

Sales Code: ADHD90-E8

**Description:** Hinged Shower Door 900mm

| Product Dimensions      |                               |
|-------------------------|-------------------------------|
| Height (mm):            | 1900                          |
| Width (mm):             | 890                           |
| Depth (mm):             | 44                            |
| Nett Weight (kg):       | 36                            |
| Packaging Dimensions    |                               |
| Height (mm):            | 1960                          |
| Width (mm):             | 930                           |
| Length (mm):            | 1960                          |
| Gross Weight (kg):      | 37.8                          |
| Packaging Data          |                               |
| Box Colour:             | Brown Cardboard Box - Printed |
| Box Qty:                | 1                             |
| Label Size:             | 100 x 50                      |
| Label Colour:           | Not Applicable                |
| Label Qty:              | 0                             |
| Outer Box Dimensions (I | f Applicable)                 |
| Height (mm):            | rr ·······                    |
| Width (mm):             |                               |
| Depth (mm):             |                               |
| Length (mm):            |                               |
| Gross Weight (kg):      |                               |
| Barcode:                | 5056462625546                 |
| Product Details         |                               |
| Country of Origin:      | China                         |
| Fitting Instruction:    | No                            |
| CE & UKCA:              | Yes                           |
| Profile Material:       | Aluminium                     |
| Profile Finish:         | Matt Black                    |
| Adjustments (mm):       | 840mm -900mm                  |
| Entry Width (mm):       | 720mm                         |
| Swing In Dim (mm):      | N/A                           |
| Swing Out Dim (mm):     | 720mm                         |
| Radius (mm):            | Not Applicable                |
| Glass Thickness (mm):   | 8                             |
| Easy Fit:               | No                            |
| Easy Clean:             | Yes                           |
| Handle Style:           | Square T Shape Handle         |
| Handle Material:        | Metal                         |
| Enclosure Design:       | Semi-Frameless                |
| Wheel Type:             | Not Applicable                |
| Support Bar Included:   | Support Bar Not Included      |
| Extras:                 | Screw Cover Strip             |