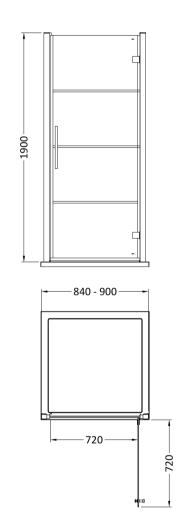

ROXOR

Sales Code: ADHD90-E8

**Description:** Hinged Shower Door 900mm

| Product Dimensions      |                               |
|-------------------------|-------------------------------|
| Height (mm):            | 1900                          |
| Width (mm):             | 890                           |
| Depth (mm):             | 44                            |
| Nett Weight (kg):       | 36                            |
| Packaging Dimensions    |                               |
| Height (mm):            | 1960                          |
| Width (mm):             | 930                           |
| Length (mm):            | 1960                          |
| Gross Weight (kg):      | 37.8                          |
| Packaging Data          |                               |
| Box Colour:             | Brown Cardboard Box - Printed |
| Box Qty:                | 1                             |
| Label Size:             | 100 x 50                      |
| Label Colour:           | Not Applicable                |
| Label Qty:              | 0                             |
| Outer Box Dimensions (I | f Applicable)                 |
| Height (mm):            | rr ·······                    |
| Width (mm):             |                               |
| Depth (mm):             |                               |
| Length (mm):            |                               |
| Gross Weight (kg):      |                               |
| Barcode:                | 5056462625546                 |
| Product Details         |                               |
| Country of Origin:      | China                         |
| Fitting Instruction:    | No                            |
| CE & UKCA:              | Yes                           |
| Profile Material:       | Aluminium                     |
| Profile Finish:         | Matt Black                    |
| Adjustments (mm):       | 840mm -900mm                  |
| Entry Width (mm):       | 720mm                         |
| Swing In Dim (mm):      | N/A                           |
| Swing Out Dim (mm):     | 720mm                         |
| Radius (mm):            | Not Applicable                |
| Glass Thickness (mm):   | 8                             |
| Easy Fit:               | No                            |
| Easy Clean:             | Yes                           |
| Handle Style:           | Square T Shape Handle         |
| Handle Material:        | Metal                         |
| Enclosure Design:       | Semi-Frameless                |
| Wheel Type:             | Not Applicable                |
| Support Bar Included:   | Support Bar Not Included      |
| Extras:                 | Screw Cover Strip             |