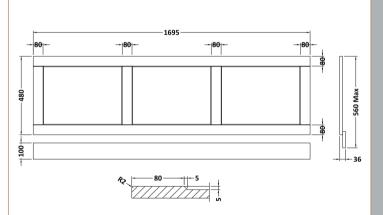

## ROXOR

Sales Code: LOP205 Description: 1700 Bath Panel

| Product Dimensions         |                       |
|----------------------------|-----------------------|
| Height (mm):               | 560                   |
| Width (mm):                | 1695                  |
| Depth (mm):                | 36                    |
| Nett Weight (kg):          | 13                    |
| Packaging Dimensions       |                       |
| Height (mm):               | 610                   |
| Width (mm):                | 1730                  |
| Depth (mm):                | 28                    |
| Gross Weight (kg):         | 13.5                  |
| Packaging Data             |                       |
| Box Colour:                | Brown Cardboard Box   |
| Box Qty:                   | 1                     |
| Label Size:                | 150 x 100             |
| Label Colour:              | White Label           |
| Label Qty:                 | 1                     |
| Outer Box Dimensions (If A | Applicable)           |
| Height (mm):               | ,                     |
| Width (mm):                |                       |
| Depth (mm):                |                       |
| Gross Weight (kg):         |                       |
| Barcode:                   | 5056211818236         |
| Product Details            |                       |
| Country of Origin:         | Ireland               |
| Fitting Instruction:       | No                    |
| CE & UKCA:                 |                       |
| FSC Certified Materials:   | Yes                   |
| Colour:                    | Storm Grey            |
| Construction Method:       | Not Applicable        |
| Construction Type:         | Flat-Pack             |
| Cabinet Finish:            | Mdf Vinyl Smooth Matt |
| Fascia Finish:             | Mdf Vinyl Smooth Matt |
| Cabinet Thickness (mm):    |                       |
| Fascia Thickness (mm):     | 18                    |
| Drawer Included:           | Not Applicable        |
| Drawer Type:               | Not Applicable        |
| No of Shelves:             | Not Applicable        |
| Hinge Type:                | Not Applicable        |
| Hinge Included:            | Not Applicable        |
| Adjustable Legs:           | Not Applicable        |
| Fixings Included:          | Yes                   |
| Handle Style:              | Not Applicable        |
| Waste Shroud:              | Not Applicable        |
| Handle Included:           | Not Applicable        |
| Handle Type:               | Not Applicable        |
| Trancic Type.              | Not Applicable        |