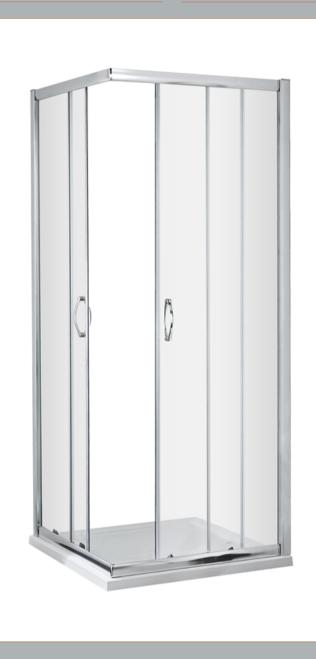

Sales Code: SQCE7676-E5 Description: 1850X760mm Corner Entry Shower Enclosure

| <b>Product Dimensions</b>            |                               |
|--------------------------------------|-------------------------------|
| Height (mm):                         | 1850                          |
| Width (mm):                          | 745                           |
| Depth (mm):                          | 44                            |
| Nett Weight (kg):                    | 46.5                          |
| Packaging Dimensions                 |                               |
| Height (mm):                         | 1910                          |
| Width (mm):                          | 530                           |
| Length (mm):                         | 70                            |
| Gross Weight (kg):                   | 47                            |
| Packaging Data                       |                               |
| Box Colour:                          | Brown Cardboard Box - Printed |
| Box Qty:                             | 1                             |
| Label Size:                          | 100 x 50                      |
| Label Colour:                        | Not Applicable                |
| Label Qty:                           | 0                             |
| Outer Box Dimensions (If Applicable) |                               |
| Height (mm):                         |                               |
| Width (mm):                          |                               |
| Depth (mm):                          |                               |
| Length (mm):                         |                               |
| Gross Weight (kg):                   |                               |
| Barcode:                             | 5056678432013                 |
| <b>Product Details</b>               |                               |
| Country of Origin:                   | China                         |
| Fitting Instruction:                 | No                            |
| CE & UKCA:                           | No                            |
| Profile Material:                    | Aluminium                     |
| Profile Finish:                      | Chrome                        |
| Adjustments (mm):                    | 735 - 755mm                   |
| Entry Width (mm):                    | 375mm                         |
| Swing In Dim (mm):                   | N/A                           |
| Swing Out Dim (mm):                  | N/A                           |
| Radius (mm):                         | Not Applicable                |
| Glass Thickness (mm):                | 5                             |
| Easy Fit:                            | Yes                           |
| Easy Clean:                          | No                            |
| Handle Style:                        | D Shape Handle                |
| Handle Material:                     | ABS                           |
| Enclosure Design:                    | Framed                        |
| Wheel Type:                          | Dual, Quick Release           |
| Support Bar Included:                | Support Bar Not Included      |
| Extras:                              | None                          |