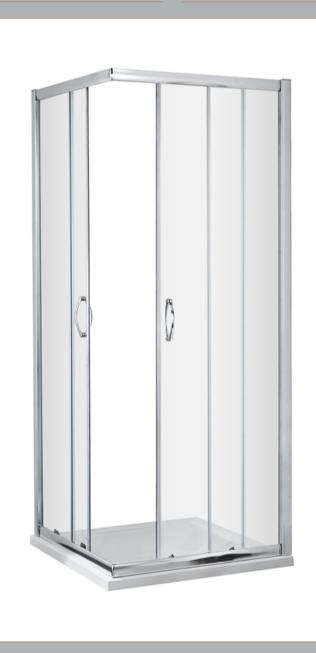

Sales Code: SQCE8080-E5 **Description:** 1850X800mm Corner Entry Shower Enclosure

| Product Dimensions                   |                               |
|--------------------------------------|-------------------------------|
| Height (mm):                         | 1850                          |
| Width (mm):                          | 785                           |
| Depth (mm):                          | 44                            |
| Nett Weight (kg):                    | 49                            |
| Packaging Dimensions                 |                               |
| Height (mm):                         | 1910                          |
| Width (mm):                          | 540                           |
| Length (mm):                         | 70                            |
| Gross Weight (kg):                   | 49.7                          |
| Packaging Data                       |                               |
| Box Colour:                          | Brown Cardboard Box - Printed |
| Box Qty:                             | 1                             |
| Label Size:                          | 100 x 50                      |
| Label Colour:                        | Not Applicable                |
| Label Qty:                           | 0                             |
| Outer Box Dimensions (If Applicable) |                               |
| Height (mm):                         |                               |
| Width (mm):                          |                               |
| Depth (mm):                          |                               |
| Length (mm):                         |                               |
| Gross Weight (kg):                   |                               |
| Barcode:                             | 5056678432020                 |
| Product Details                      |                               |
| Country of Origin:                   | China                         |
| Fitting Instruction:                 | No                            |
| CE & UKCA:                           | No                            |
| Profile Material:                    | Aluminium                     |
| Profile Finish:                      | Chrome                        |
| Adjustments (mm):                    | 775 - 795mm                   |
| Entry Width (mm):                    | 415mm                         |
| Swing In Dim (mm):                   | N/A                           |
| Swing Out Dim (mm):                  | N/A                           |
| Radius (mm):                         | Not Applicable                |
| Glass Thickness (mm):                | 5                             |
| Easy Fit:                            | Yes                           |
| Easy Clean:                          | No                            |
| Handle Style:                        | D Shape Handle                |
| Handle Material:                     | ABS                           |
| Enclosure Design:                    | Framed                        |
| Wheel Type:                          | Dual, Quick Release           |
| Support Bar Included:                | Support Bar Not Included      |
| Extras:                              | None                          |
|                                      |                               |