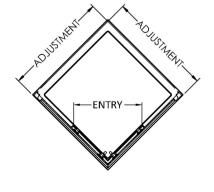

Sales Code: SQCE7676-E5 Description: 1850X760mm Corner Entry Shower Enclosure

| <b>Product Dimensions</b>            |                               |
|--------------------------------------|-------------------------------|
| Height (mm):                         | 1850                          |
| Width (mm):                          | 745                           |
| Depth (mm):                          | 44                            |
| Nett Weight (kg):                    | 46.5                          |
| Packaging Dimensions                 |                               |
| Height (mm):                         | 1910                          |
| Width (mm):                          | 530                           |
| Length (mm):                         | 70                            |
| Gross Weight (kg):                   | 47                            |
| Packaging Data                       |                               |
| Box Colour:                          | Brown Cardboard Box - Printed |
| Box Qty:                             | 1                             |
| Label Size:                          | 100 x 50                      |
| Label Colour:                        | Not Applicable                |
| Label Qty:                           | 0                             |
| Outer Box Dimensions (If Applicable) |                               |
| Height (mm):                         |                               |
| Width (mm):                          |                               |
| Depth (mm):                          |                               |
| Length (mm):                         |                               |
| Gross Weight (kg):                   |                               |
| Barcode:                             | 5056678432013                 |
| <b>Product Details</b>               |                               |
| Country of Origin:                   | China                         |
| Fitting Instruction:                 | No                            |
| CE & UKCA:                           | No                            |
| Profile Material:                    | Aluminium                     |
| Profile Finish:                      | Chrome                        |
| Adjustments (mm):                    | 735 - 755mm                   |
| Entry Width (mm):                    | 375mm                         |
| Swing In Dim (mm):                   | N/A                           |
| Swing Out Dim (mm):                  | N/A                           |
| Radius (mm):                         | Not Applicable                |
| Glass Thickness (mm):                | 5                             |
| Easy Fit:                            | Yes                           |
| Easy Clean:                          | No                            |
| Handle Style:                        | D Shape Handle                |
| Handle Material:                     | ABS                           |
| Enclosure Design:                    | Framed                        |
| Wheel Type:                          | Dual, Quick Release           |
| Support Bar Included:                | Support Bar Not Included      |
| Extras:                              | None                          |

Sales Code: SQCE8080-E5 **Description:** 1850X800mm Corner Entry Shower Enclosure

| Product Dimensions                   |                               |
|--------------------------------------|-------------------------------|
| Height (mm):                         | 1850                          |
| Width (mm):                          | 785                           |
| Depth (mm):                          | 44                            |
| Nett Weight (kg):                    | 49                            |
| Packaging Dimensions                 |                               |
| Height (mm):                         | 1910                          |
| Width (mm):                          | 540                           |
| Length (mm):                         | 70                            |
| Gross Weight (kg):                   | 49.7                          |
| Packaging Data                       |                               |
| Box Colour:                          | Brown Cardboard Box - Printed |
| Box Qty:                             | 1                             |
| Label Size:                          | 100 x 50                      |
| Label Colour:                        | Not Applicable                |
| Label Qty:                           | 0                             |
| Outer Box Dimensions (If Applicable) |                               |
| Height (mm):                         |                               |
| Width (mm):                          |                               |
| Depth (mm):                          |                               |
| Length (mm):                         |                               |
| Gross Weight (kg):                   |                               |
| Barcode:                             | 5056678432020                 |
| Product Details                      |                               |
| Country of Origin:                   | China                         |
| Fitting Instruction:                 | No                            |
| CE & UKCA:                           | No                            |
| Profile Material:                    | Aluminium                     |
| Profile Finish:                      | Chrome                        |
| Adjustments (mm):                    | 775 - 795mm                   |
| Entry Width (mm):                    | 415mm                         |
| Swing In Dim (mm):                   | N/A                           |
| Swing Out Dim (mm):                  | N/A                           |
| Radius (mm):                         | Not Applicable                |
| Glass Thickness (mm):                | 5                             |
| Easy Fit:                            | Yes                           |
| Easy Clean:                          | No                            |
| Handle Style:                        | D Shape Handle                |
| Handle Material:                     | ABS                           |
| Enclosure Design:                    | Framed                        |
| Wheel Type:                          | Dual, Quick Release           |
| Support Bar Included:                | Support Bar Not Included      |
| Extras:                              | None                          |
|                                      |                               |