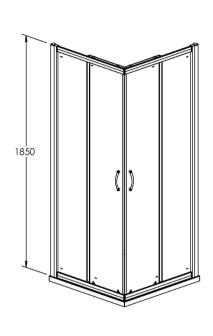

Sales Code: SQCE8080-E5 **Description:** 1850X800mm Corner Entry Shower Enclosure

| Product Dimensions                   |                               |
|--------------------------------------|-------------------------------|
| Height (mm):                         | 1850                          |
| Width (mm):                          | 785                           |
| Depth (mm):                          | 44                            |
| Nett Weight (kg):                    | 49                            |
| Packaging Dimensions                 |                               |
| Height (mm):                         | 1910                          |
| Width (mm):                          | 540                           |
| Length (mm):                         | 70                            |
| Gross Weight (kg):                   | 49.7                          |
| Packaging Data                       |                               |
| Box Colour:                          | Brown Cardboard Box - Printed |
| Box Qty:                             | 1                             |
| Label Size:                          | 100 x 50                      |
| Label Colour:                        | Not Applicable                |
| Label Qty:                           | 0                             |
| Outer Box Dimensions (If Applicable) |                               |
| Height (mm):                         |                               |
| Width (mm):                          |                               |
| Depth (mm):                          |                               |
| Length (mm):                         |                               |
| Gross Weight (kg):                   |                               |
| Barcode:                             | 5056678432020                 |
| Product Details                      |                               |
| Country of Origin:                   | China                         |
| Fitting Instruction:                 | No                            |
| CE & UKCA:                           | No                            |
| Profile Material:                    | Aluminium                     |
| Profile Finish:                      | Chrome                        |
| Adjustments (mm):                    | 775 - 795mm                   |
| Entry Width (mm):                    | 415mm                         |
| Swing In Dim (mm):                   | N/A                           |
| Swing Out Dim (mm):                  | N/A                           |
| Radius (mm):                         | Not Applicable                |
| Glass Thickness (mm):                | 5                             |
| Easy Fit:                            | Yes                           |
| Easy Clean:                          | No                            |
| Handle Style:                        | D Shape Handle                |
| Handle Material:                     | ABS                           |
| Enclosure Design:                    | Framed                        |
| Wheel Type:                          | Dual, Quick Release           |
| Support Bar Included:                | Support Bar Not Included      |
| Extras:                              | None                          |
|                                      |                               |