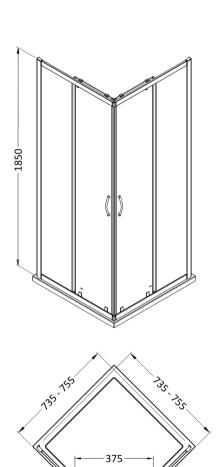

Sales Code: SQCE7676-E5 Description: 1850X760mm Corner Entry Shower Enclosure

| <b>Product Dimensions</b>            |                               |
|--------------------------------------|-------------------------------|
| Height (mm):                         | 1850                          |
| Width (mm):                          | 745                           |
| Depth (mm):                          | 44                            |
| Nett Weight (kg):                    | 46.5                          |
| Packaging Dimensions                 |                               |
| Height (mm):                         | 1910                          |
| Width (mm):                          | 530                           |
| Length (mm):                         | 70                            |
| Gross Weight (kg):                   | 47                            |
| Packaging Data                       |                               |
| Box Colour:                          | Brown Cardboard Box - Printed |
| Box Qty:                             | 1                             |
| Label Size:                          | 100 x 50                      |
| Label Colour:                        | Not Applicable                |
| Label Qty:                           | 0                             |
| Outer Box Dimensions (If Applicable) |                               |
| Height (mm):                         |                               |
| Width (mm):                          |                               |
| Depth (mm):                          |                               |
| Length (mm):                         |                               |
| Gross Weight (kg):                   |                               |
| Barcode:                             | 5056678432013                 |
| <b>Product Details</b>               |                               |
| Country of Origin:                   | China                         |
| Fitting Instruction:                 | No                            |
| CE & UKCA:                           | No                            |
| Profile Material:                    | Aluminium                     |
| Profile Finish:                      | Chrome                        |
| Adjustments (mm):                    | 735 - 755mm                   |
| Entry Width (mm):                    | 375mm                         |
| Swing In Dim (mm):                   | N/A                           |
| Swing Out Dim (mm):                  | N/A                           |
| Radius (mm):                         | Not Applicable                |
| Glass Thickness (mm):                | 5                             |
| Easy Fit:                            | Yes                           |
| Easy Clean:                          | No                            |
| Handle Style:                        | D Shape Handle                |
| Handle Material:                     | ABS                           |
| Enclosure Design:                    | Framed                        |
| Wheel Type:                          | Dual, Quick Release           |
| Support Bar Included:                | Support Bar Not Included      |
| Extras:                              | None                          |