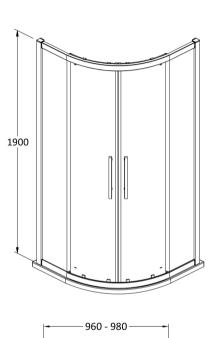

Sales Code: M1000Q-E8 Description: 1000 Double Door Quad 8mm

| <b>Product Dimensions</b> |                               |
|---------------------------|-------------------------------|
| Height (mm):              | 1900                          |
| Width (mm):               | 980                           |
| Depth (mm):               | 980                           |
| Nett Weight (kg):         | 67                            |
| Packaging Dimensions      |                               |
| Height (mm):              | 1960                          |
| Width (mm):               | 540                           |
| Length (mm):              | 150                           |
| Gross Weight (kg):        | 67                            |
| Packaging Data            |                               |
| Box Colour:               | Brown Cardboard Box - Printed |
| Box Qty:                  | 1                             |
| Label Size:               | 100 x 50                      |
| Label Colour:             | Not Applicable                |
| Label Qty:                | 0                             |
| Outer Box Dimensions (If  | Applicable)                   |
| Height (mm):              | ,                             |
| Width (mm):               |                               |
| Depth (mm):               |                               |
| Length (mm):              |                               |
| Gross Weight (kg):        |                               |
| Barcode:                  | 5055369080533                 |
| Product Details           |                               |
| Country of Origin:        | China                         |
| Fitting Instruction:      | No                            |
| CE & UKCA:                | Yes                           |
| Profile Material:         | Aluminium                     |
| Profile Finish:           | Chrome                        |
| Adjustments (mm):         | 960mm - 980mm                 |
| Entry Width (mm):         | 520mm                         |
| Swing In Dim (mm):        | N/A                           |
| Swing Out Dim (mm):       | N/A                           |
| Radius (mm):              | 538 mm                        |
| Glass Thickness (mm):     | 8                             |
| Easy Fit:                 | Yes                           |
| Easy Clean:               | Yes                           |
| Handle Style:             | Square T Shape Handle         |
| Handle Material:          | Metal                         |
| Enclosure Design:         | Framed                        |
| Wheel Type:               | Dual, Quick Release           |
| Support Bar Included:     | Support Bar Not Included      |
| Extras:                   | Screw Cover Strip             |