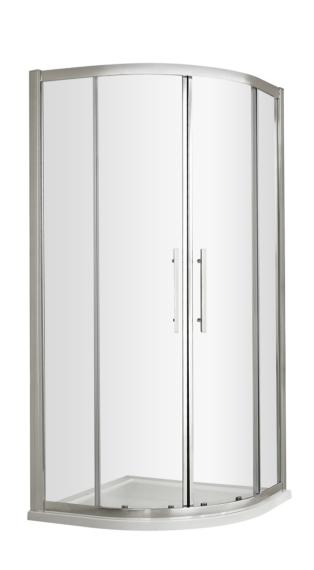

Sales Code: M900Q-E8 Description: 900 Double Door Quad 8mm

| <b>Product Dimensions</b> |                               |
|---------------------------|-------------------------------|
| Height (mm):              | 1900                          |
| Width (mm):               | 880                           |
| Depth (mm):               | 880                           |
| Nett Weight (kg):         | 59.7                          |
| Packaging Dimensions      |                               |
| Height (mm):              | 1960                          |
| Width (mm):               | 455                           |
| Length (mm):              | 155                           |
| Gross Weight (kg):        | 59.7                          |
| Packaging Data            |                               |
| Box Colour:               | Brown Cardboard Box - Printed |
| Box Qty:                  | 1                             |
| Label Size:               | 100 x 50                      |
| Label Colour:             | Not Applicable                |
| Label Qty:                | 0                             |
| Outer Box Dimensions (It  | f Applicable)                 |
| Height (mm):              |                               |
| Width (mm):               |                               |
| Depth (mm):               |                               |
| Length (mm):              |                               |
| Gross Weight (kg):        |                               |
| Barcode:                  | 5055369080526                 |
| <b>Product Details</b>    |                               |
| Country of Origin:        | China                         |
| Fitting Instruction:      | No                            |
| CE & UKCA:                | Yes                           |
| Profile Material:         | Aluminium                     |
| Profile Finish:           | Chrome                        |
| Adjustments (mm):         | 860mm - 880mm                 |
| Entry Width (mm):         | 520mm                         |
| Swing In Dim (mm):        | N/A                           |
| Swing Out Dim (mm):       | N/A                           |
| Radius (mm):              | 538 mm                        |
| Glass Thickness (mm):     | 8                             |
| Easy Fit:                 | Yes                           |
| Easy Clean:               | Yes                           |
| Handle Style:             | Square T Shape Handle         |
| Handle Material:          | Metal                         |
| Enclosure Design:         | Framed                        |
| Wheel Type:               | Dual, Quick Release           |
| Support Bar Included:     | Support Bar Not Included      |
| Extras:                   | Screw Cover Strip             |
|                           |                               |

Sales Code: M1000Q-E8 Description: 1000 Double Door Quad 8mm

| <b>Product Dimensions</b> |                               |
|---------------------------|-------------------------------|
| Height (mm):              | 1900                          |
| Width (mm):               | 980                           |
| Depth (mm):               | 980                           |
| Nett Weight (kg):         | 67                            |
| Packaging Dimensions      |                               |
| Height (mm):              | 1960                          |
| Width (mm):               | 540                           |
| Length (mm):              | 150                           |
| Gross Weight (kg):        | 67                            |
| Packaging Data            |                               |
| Box Colour:               | Brown Cardboard Box - Printed |
| Box Qty:                  | 1                             |
| Label Size:               | 100 x 50                      |
| Label Colour:             | Not Applicable                |
| Label Qty:                | 0                             |
| Outer Box Dimensions (If  | Applicable)                   |
| Height (mm):              | ,                             |
| Width (mm):               |                               |
| Depth (mm):               |                               |
| Length (mm):              |                               |
| Gross Weight (kg):        |                               |
| Barcode:                  | 5055369080533                 |
| Product Details           |                               |
| Country of Origin:        | China                         |
| Fitting Instruction:      | No                            |
| CE & UKCA:                | Yes                           |
| Profile Material:         | Aluminium                     |
| Profile Finish:           | Chrome                        |
| Adjustments (mm):         | 960mm - 980mm                 |
| Entry Width (mm):         | 520mm                         |
| Swing In Dim (mm):        | N/A                           |
| Swing Out Dim (mm):       | N/A                           |
| Radius (mm):              | 538 mm                        |
| Glass Thickness (mm):     | 8                             |
| Easy Fit:                 | Yes                           |
| Easy Clean:               | Yes                           |
| Handle Style:             | Square T Shape Handle         |
| Handle Material:          | Metal                         |
| Enclosure Design:         | Framed                        |
| Wheel Type:               | Dual, Quick Release           |
| Support Bar Included:     | Support Bar Not Included      |
| Extras:                   | Screw Cover Strip             |