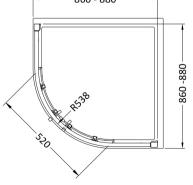

Sales Code: M900Q-E8 Description: 900 Double Door Quad 8mm

| <b>Product Dimensions</b> |                               |
|---------------------------|-------------------------------|
| Height (mm):              | 1900                          |
| Width (mm):               | 880                           |
| Depth (mm):               | 880                           |
| Nett Weight (kg):         | 59.7                          |
| Packaging Dimensions      |                               |
| Height (mm):              | 1960                          |
| Width (mm):               | 455                           |
| Length (mm):              | 155                           |
| Gross Weight (kg):        | 59.7                          |
| Packaging Data            |                               |
| Box Colour:               | Brown Cardboard Box - Printed |
| Box Qty:                  | 1                             |
| Label Size:               | 100 x 50                      |
| Label Colour:             | Not Applicable                |
| Label Qty:                | 0                             |
| Outer Box Dimensions (It  | f Applicable)                 |
| Height (mm):              |                               |
| Width (mm):               |                               |
| Depth (mm):               |                               |
| Length (mm):              |                               |
| Gross Weight (kg):        |                               |
| Barcode:                  | 5055369080526                 |
| <b>Product Details</b>    |                               |
| Country of Origin:        | China                         |
| Fitting Instruction:      | No                            |
| CE & UKCA:                | Yes                           |
| Profile Material:         | Aluminium                     |
| Profile Finish:           | Chrome                        |
| Adjustments (mm):         | 860mm - 880mm                 |
| Entry Width (mm):         | 520mm                         |
| Swing In Dim (mm):        | N/A                           |
| Swing Out Dim (mm):       | N/A                           |
| Radius (mm):              | 538 mm                        |
| Glass Thickness (mm):     | 8                             |
| Easy Fit:                 | Yes                           |
| Easy Clean:               | Yes                           |
| Handle Style:             | Square T Shape Handle         |
| Handle Material:          | Metal                         |
| Enclosure Design:         | Framed                        |
| Wheel Type:               | Dual, Quick Release           |
| Support Bar Included:     | Support Bar Not Included      |
| Extras:                   | Screw Cover Strip             |
|                           |                               |