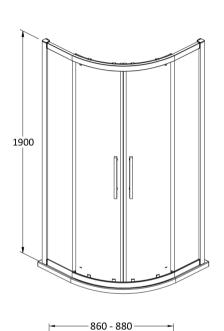

Sales Code: M900Q-E8 Description: 900 Double Door Quad 8mm

| <b>Product Dimensions</b> |                               |
|---------------------------|-------------------------------|
| Height (mm):              | 1900                          |
| Width (mm):               | 880                           |
| Depth (mm):               | 880                           |
| Nett Weight (kg):         | 59.7                          |
| Packaging Dimensions      |                               |
| Height (mm):              | 1960                          |
| Width (mm):               | 455                           |
| Length (mm):              | 155                           |
| Gross Weight (kg):        | 59.7                          |
| Packaging Data            |                               |
| Box Colour:               | Brown Cardboard Box - Printed |
| Box Qty:                  | 1                             |
| Label Size:               | 100 x 50                      |
| Label Colour:             | Not Applicable                |
| Label Qty:                | 0                             |
| Outer Box Dimensions (It  | f Applicable)                 |
| Height (mm):              |                               |
| Width (mm):               |                               |
| Depth (mm):               |                               |
| Length (mm):              |                               |
| Gross Weight (kg):        |                               |
| Barcode:                  | 5055369080526                 |
| <b>Product Details</b>    |                               |
| Country of Origin:        | China                         |
| Fitting Instruction:      | No                            |
| CE & UKCA:                | Yes                           |
| Profile Material:         | Aluminium                     |
| Profile Finish:           | Chrome                        |
| Adjustments (mm):         | 860mm - 880mm                 |
| Entry Width (mm):         | 520mm                         |
| Swing In Dim (mm):        | N/A                           |
| Swing Out Dim (mm):       | N/A                           |
| Radius (mm):              | 538 mm                        |
| Glass Thickness (mm):     | 8                             |
| Easy Fit:                 | Yes                           |
| Easy Clean:               | Yes                           |
| Handle Style:             | Square T Shape Handle         |
| Handle Material:          | Metal                         |
| Enclosure Design:         | Framed                        |
| Wheel Type:               | Dual, Quick Release           |
| Support Bar Included:     | Support Bar Not Included      |
| Extras:                   | Screw Cover Strip             |
|                           |                               |