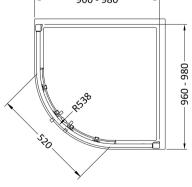

Sales Code: M1000Q-E8 Description: 1000 Double Door Quad 8mm

| <b>Product Dimensions</b> |                               |
|---------------------------|-------------------------------|
| Height (mm):              | 1900                          |
| Width (mm):               | 980                           |
| Depth (mm):               | 980                           |
| Nett Weight (kg):         | 67                            |
| Packaging Dimensions      |                               |
| Height (mm):              | 1960                          |
| Width (mm):               | 540                           |
| Length (mm):              | 150                           |
| Gross Weight (kg):        | 67                            |
| Packaging Data            |                               |
| Box Colour:               | Brown Cardboard Box - Printed |
| Box Qty:                  | 1                             |
| Label Size:               | 100 x 50                      |
| Label Colour:             | Not Applicable                |
| Label Qty:                | 0                             |
| Outer Box Dimensions (If  | Applicable)                   |
| Height (mm):              | ,                             |
| Width (mm):               |                               |
| Depth (mm):               |                               |
| Length (mm):              |                               |
| Gross Weight (kg):        |                               |
| Barcode:                  | 5055369080533                 |
| Product Details           |                               |
| Country of Origin:        | China                         |
| Fitting Instruction:      | No                            |
| CE & UKCA:                | Yes                           |
| Profile Material:         | Aluminium                     |
| Profile Finish:           | Chrome                        |
| Adjustments (mm):         | 960mm - 980mm                 |
| Entry Width (mm):         | 520mm                         |
| Swing In Dim (mm):        | N/A                           |
| Swing Out Dim (mm):       | N/A                           |
| Radius (mm):              | 538 mm                        |
| Glass Thickness (mm):     | 8                             |
| Easy Fit:                 | Yes                           |
| Easy Clean:               | Yes                           |
| Handle Style:             | Square T Shape Handle         |
| Handle Material:          | Metal                         |
| Enclosure Design:         | Framed                        |
| Wheel Type:               | Dual, Quick Release           |
| Support Bar Included:     | Support Bar Not Included      |
| Extras:                   | Screw Cover Strip             |