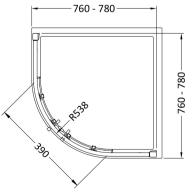

## ROXOR

Sales Code: M800Q-E8 Description: 800 Double Door Quad 8mm

| <b>Product Dimensions</b>        |                               |
|----------------------------------|-------------------------------|
| Height (mm):                     | 1900                          |
| Width (mm):                      | 780                           |
| Depth (mm):                      | 780                           |
| Nett Weight (kg):                | 52                            |
| <b>Packaging Dimensions</b>      |                               |
| Height (mm):                     | 1960                          |
| Width (mm):                      | 455                           |
| Length (mm):                     | 155                           |
| Gross Weight (kg):               | 52                            |
| Packaging Data                   |                               |
| Box Colour:                      | Brown Cardboard Box - Printed |
| Box Qty:                         | 1                             |
| Label Size:                      | 100 x 50                      |
| Label Colour:                    | Not Applicable                |
| Label Qty:                       | 0                             |
| <b>Outer Box Dimensions (If.</b> | Applicable)                   |
| Height (mm):                     |                               |
| Width (mm):                      |                               |
| Depth (mm):                      |                               |
| Length (mm):                     |                               |
| Gross Weight (kg):               |                               |
| Barcode:                         | 5055369080519                 |
| <b>Product Details</b>           |                               |
| Country of Origin:               | China                         |
| Fitting Instruction:             | No                            |
| CE & UKCA:                       | Yes                           |
| Profile Material:                | Aluminium                     |
| Profile Finish:                  | Chrome                        |
| Adjustments (mm):                | 760mm - 780mm                 |
| Entry Width (mm):                | 390mm                         |
| Swing In Dim (mm):               | N/A                           |
| Swing Out Dim (mm):              | N/A                           |
| Radius (mm):                     | 538 mm                        |
| Glass Thickness (mm):            | 8                             |
| Easy Fit:                        | Yes                           |
| Easy Clean:                      | Yes                           |
| Handle Style:                    | Square T Shape Handle         |
| Handle Material:                 | Metal                         |
| Enclosure Design:                | Framed                        |
| Wheel Type:                      | Dual, Quick Release           |
| Support Bar Included:            | Support Bar Not Included      |
| Extras:                          | Screw Cover Strip             |