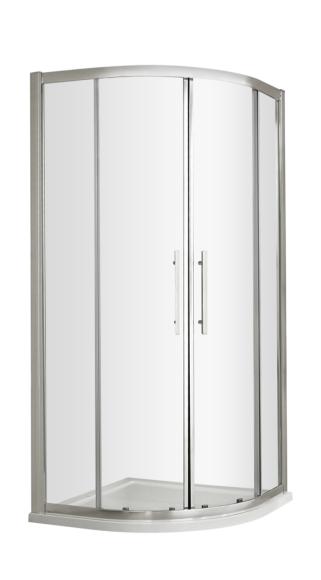

## ROXOR

Sales Code: M800Q-E8 Description: 800 Double Door Quad 8mm

| <b>Product Dimensions</b>        |                               |
|----------------------------------|-------------------------------|
| Height (mm):                     | 1900                          |
| Width (mm):                      | 780                           |
| Depth (mm):                      | 780                           |
| Nett Weight (kg):                | 52                            |
| <b>Packaging Dimensions</b>      |                               |
| Height (mm):                     | 1960                          |
| Width (mm):                      | 455                           |
| Length (mm):                     | 155                           |
| Gross Weight (kg):               | 52                            |
| Packaging Data                   |                               |
| Box Colour:                      | Brown Cardboard Box - Printed |
| Box Qty:                         | 1                             |
| Label Size:                      | 100 x 50                      |
| Label Colour:                    | Not Applicable                |
| Label Qty:                       | 0                             |
| <b>Outer Box Dimensions (If.</b> | Applicable)                   |
| Height (mm):                     |                               |
| Width (mm):                      |                               |
| Depth (mm):                      |                               |
| Length (mm):                     |                               |
| Gross Weight (kg):               |                               |
| Barcode:                         | 5055369080519                 |
| <b>Product Details</b>           |                               |
| Country of Origin:               | China                         |
| Fitting Instruction:             | No                            |
| CE & UKCA:                       | Yes                           |
| Profile Material:                | Aluminium                     |
| Profile Finish:                  | Chrome                        |
| Adjustments (mm):                | 760mm - 780mm                 |
| Entry Width (mm):                | 390mm                         |
| Swing In Dim (mm):               | N/A                           |
| Swing Out Dim (mm):              | N/A                           |
| Radius (mm):                     | 538 mm                        |
| Glass Thickness (mm):            | 8                             |
| Easy Fit:                        | Yes                           |
| Easy Clean:                      | Yes                           |
| Handle Style:                    | Square T Shape Handle         |
| Handle Material:                 | Metal                         |
| Enclosure Design:                | Framed                        |
| Wheel Type:                      | Dual, Quick Release           |
| Support Bar Included:            | Support Bar Not Included      |
| Extras:                          | Screw Cover Strip             |