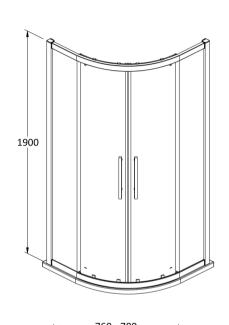

## ROXOR

Sales Code: M800Q-E8 Description: 800 Double Door Quad 8mm

| <b>Product Dimensions</b>        |                               |
|----------------------------------|-------------------------------|
| Height (mm):                     | 1900                          |
| Width (mm):                      | 780                           |
| Depth (mm):                      | 780                           |
| Nett Weight (kg):                | 52                            |
| <b>Packaging Dimensions</b>      |                               |
| Height (mm):                     | 1960                          |
| Width (mm):                      | 455                           |
| Length (mm):                     | 155                           |
| Gross Weight (kg):               | 52                            |
| Packaging Data                   |                               |
| Box Colour:                      | Brown Cardboard Box - Printed |
| Box Qty:                         | 1                             |
| Label Size:                      | 100 x 50                      |
| Label Colour:                    | Not Applicable                |
| Label Qty:                       | 0                             |
| <b>Outer Box Dimensions (If.</b> | Applicable)                   |
| Height (mm):                     |                               |
| Width (mm):                      |                               |
| Depth (mm):                      |                               |
| Length (mm):                     |                               |
| Gross Weight (kg):               |                               |
| Barcode:                         | 5055369080519                 |
| <b>Product Details</b>           |                               |
| Country of Origin:               | China                         |
| Fitting Instruction:             | No                            |
| CE & UKCA:                       | Yes                           |
| Profile Material:                | Aluminium                     |
| Profile Finish:                  | Chrome                        |
| Adjustments (mm):                | 760mm - 780mm                 |
| Entry Width (mm):                | 390mm                         |
| Swing In Dim (mm):               | N/A                           |
| Swing Out Dim (mm):              | N/A                           |
| Radius (mm):                     | 538 mm                        |
| Glass Thickness (mm):            | 8                             |
| Easy Fit:                        | Yes                           |
| Easy Clean:                      | Yes                           |
| Handle Style:                    | Square T Shape Handle         |
| Handle Material:                 | Metal                         |
| Enclosure Design:                | Framed                        |
| Wheel Type:                      | Dual, Quick Release           |
| Support Bar Included:            | Support Bar Not Included      |
| Extras:                          | Screw Cover Strip             |