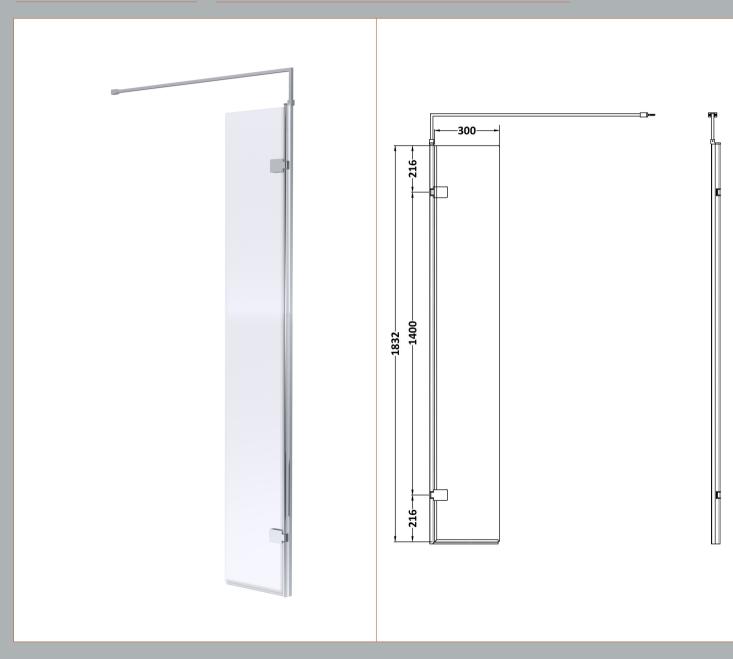

**Description:** Wetroom Swing Screen 300X1850 Sales Code: WRS030H

| Product Dimensions                   |                               |
|--------------------------------------|-------------------------------|
|                                      | 1850                          |
| Height (mm):                         | 322                           |
| Width (mm):                          | 27                            |
| Depth (mm):                          | 13                            |
| Nett Weight (kg):                    | 15                            |
| Packaging Dimensions                 |                               |
| Height (mm):                         | 55                            |
| Width (mm):                          | 400                           |
| Length (mm):                         | 1875                          |
| Gross Weight (kg):                   | 13.5                          |
| Packaging Data                       |                               |
| Box Colour:                          | Brown Cardboard Box - Printed |
| Box Qty:                             | 1                             |
| Label Size:                          | 100 x 50                      |
| Label Colour:                        | Not Applicable                |
| Label Qty:                           | 0                             |
| Outer Box Dimensions (If Applicable) |                               |
| Height (mm):                         |                               |
| Width (mm):                          |                               |
| Depth (mm):                          |                               |
| Length (mm):                         |                               |
| Gross Weight (kg):                   |                               |
| Barcode:                             | 5055369057795                 |
| <b>Product Details</b>               |                               |
| Country of Origin:                   | China                         |
| Fitting Instruction:                 | No                            |
| CE & UKCA:                           | Yes                           |
| Profile Material:                    | Aluminium                     |
| Profile Finish:                      | Chrome                        |
| Adjustments (mm):                    | N/A                           |
| Entry Width (mm):                    | N/A                           |
| Swing In Dim (mm):                   | N/A                           |
| Swing Out Dim (mm):                  | N/A                           |
| Radius (mm):                         | Not Applicable                |
| Glass Thickness (mm):                | 8                             |
| Easy Fit:                            | No                            |
| Easy Clean:                          | No                            |
| Handle Style:                        | Not Applicable                |
| Handle Material:                     | Not Applicable                |
| Enclosure Design:                    | Frameless                     |
| Wheel Type:                          | Not Applicable                |
| Support Bar Included:                | Support Bar Included          |
| Extras:                              | None                          |