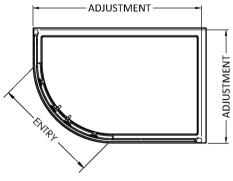

Sales Code: SQU108-E5 Description: 1850X1000x800mm Offset Quad Enclosure

| <b>Product Dimensions</b>         |                               |
|-----------------------------------|-------------------------------|
| Height (mm):                      | 1850                          |
| Width (mm):                       | 980                           |
| Depth (mm):                       | 780                           |
| Nett Weight (kg):                 | 43.5                          |
| <b>Packaging Dimensions</b>       |                               |
| Height (mm):                      | 1910                          |
| Width (mm):                       | 450                           |
| Length (mm):                      | 110                           |
| Gross Weight (kg):                | 48.5                          |
| Packaging Data                    |                               |
| Box Colour:                       | Brown Cardboard Box - Printed |
| Box Qty:                          | 1                             |
| Label Size:                       | 100 x 50                      |
| Label Colour:                     | Not Applicable                |
| Label Qty:                        | 0                             |
| <b>Outer Box Dimensions (If A</b> | Applicable)                   |
| Height (mm):                      |                               |
| Width (mm):                       |                               |
| Depth (mm):                       |                               |
| Length (mm):                      |                               |
| Gross Weight (kg):                |                               |
| Barcode:                          | 5056678431771                 |
| <b>Product Details</b>            |                               |
| Country of Origin:                | China                         |
| Fitting Instruction:              | No                            |
| CE & UKCA:                        | No                            |
| Profile Material:                 | Aluminium                     |
| Profile Finish:                   | Chrome                        |
| Adjustments (mm):                 | 975 - 995mm / 775 - 795mm     |
| Entry Width (mm):                 | 480mm                         |
| Swing In Dim (mm):                | N/A                           |
| Swing Out Dim (mm):               | N/A                           |
| Radius (mm):                      | 538 mm                        |
| Glass Thickness (mm):             | 5                             |
| Easy Fit:                         | Yes                           |
| Easy Clean:                       | No                            |
| Handle Style:                     | D Shape Handle                |
| Handle Material:                  | ABS                           |
| Enclosure Design:                 | Framed                        |
| Wheel Type:                       | Dual, Quick Release           |
| Support Bar Included:             | Support Bar Not Included      |
| Extras:                           | None                          |

Sales Code: SQU128-E5 Description: 1850X1200x800mm Offset Quad Enclosure

| Duadwat Dimonsion-       |                               |
|--------------------------|-------------------------------|
| Product Dimensions       | 1050                          |
| Height (mm):             | 1850                          |
| Width (mm):              | 1180                          |
| Depth (mm):              | 780                           |
| Nett Weight (kg):        | 46.8                          |
| Packaging Dimensions     |                               |
| Height (mm):             | 1910                          |
| Width (mm):              | 635                           |
| Length (mm):             | 110                           |
| Gross Weight (kg):       | 51.8                          |
| Packaging Data           |                               |
| Box Colour:              | Brown Cardboard Box - Printed |
| Box Qty:                 | 1                             |
| Label Size:              | 100 x 50                      |
| Label Colour:            | Not Applicable                |
| Label Qty:               | 0                             |
| Outer Box Dimensions (If | f Applicable)                 |
| Height (mm):             | **                            |
| Width (mm):              |                               |
| Depth (mm):              |                               |
| Length (mm):             |                               |
| Gross Weight (kg):       |                               |
| Barcode:                 | 5056678431788                 |
| Product Details          |                               |
| Country of Origin:       | China                         |
| Fitting Instruction:     | No                            |
| CE & UKCA:               | No                            |
| Profile Material:        | Aluminium                     |
| Profile Finish:          | Chrome                        |
| Adjustments (mm):        | 1175 - 1195mm / 775 - 795mm   |
| Entry Width (mm):        | 480mm                         |
| Swing In Dim (mm):       | N/A                           |
| Swing Out Dim (mm):      | N/A                           |
| Radius (mm):             | 538 mm                        |
| Glass Thickness (mm):    | 5                             |
| Easy Fit:                | Yes                           |
| Easy Clean:              | No                            |
| Handle Style:            | D Shape Handle                |
| Handle Material:         | ABS                           |
| Enclosure Design:        | Framed                        |
| Wheel Type:              | Dual, Quick Release           |
| Support Bar Included:    | Support Bar Not Included      |
| Extras:                  | None                          |
|                          |                               |

Sales Code: SQU129-E5 Description: 1850X1200x900mm Offset Quad Enclosure

| <b>Product Dimensions</b>         |                               |
|-----------------------------------|-------------------------------|
| Height (mm):                      | 1850                          |
| Width (mm):                       | 1180                          |
| Depth (mm):                       | 880                           |
| Nett Weight (kg):                 | 49.5                          |
| Packaging Dimensions              |                               |
| Height (mm):                      | 1910                          |
| Width (mm):                       | 635                           |
| Length (mm):                      | 110                           |
| Gross Weight (kg):                | 54.5                          |
| Packaging Data                    |                               |
| Box Colour:                       | Brown Cardboard Box - Printed |
| Box Qty:                          | 1                             |
| Label Size:                       | 100 x 50                      |
| Label Colour:                     | Not Applicable                |
| Label Qty:                        | 0                             |
| <b>Outer Box Dimensions (If A</b> | pplicable)                    |
| Height (mm):                      |                               |
| Width (mm):                       |                               |
| Depth (mm):                       |                               |
| Length (mm):                      |                               |
| Gross Weight (kg):                |                               |
| Barcode:                          | 5056678431795                 |
| <b>Product Details</b>            |                               |
| Country of Origin:                | China                         |
| Fitting Instruction:              | No                            |
| CE & UKCA:                        | No                            |
| Profile Material:                 | Aluminium                     |
| Profile Finish:                   | Chrome                        |
| Adjustments (mm):                 | 1175 - 1195mm / 875 - 895mm   |
| Entry Width (mm):                 | 555mm                         |
| Swing In Dim (mm):                | N/A                           |
| Swing Out Dim (mm):               | N/A                           |
| Radius (mm):                      | 538 mm                        |
| Glass Thickness (mm):             | 5                             |
| Easy Fit:                         | Yes                           |
| Easy Clean:                       | No                            |
| Handle Style:                     | D Shape Handle                |
| Handle Material:                  | ABS                           |
| Enclosure Design:                 | Framed                        |
| Wheel Type:                       | Dual, Quick Release           |
| Support Bar Included:             | Support Bar Not Included      |
| Extras:                           | None                          |