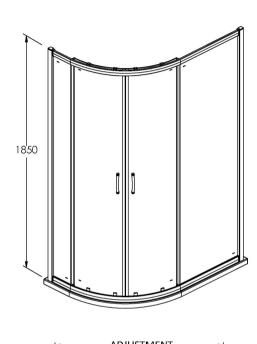

Sales Code: SQU128-E5 Description: 1850X1200x800mm Offset Quad Enclosure

| Duadwat Dimonsion-       |                               |
|--------------------------|-------------------------------|
| Product Dimensions       | 1050                          |
| Height (mm):             | 1850                          |
| Width (mm):              | 1180                          |
| Depth (mm):              | 780                           |
| Nett Weight (kg):        | 46.8                          |
| Packaging Dimensions     |                               |
| Height (mm):             | 1910                          |
| Width (mm):              | 635                           |
| Length (mm):             | 110                           |
| Gross Weight (kg):       | 51.8                          |
| Packaging Data           |                               |
| Box Colour:              | Brown Cardboard Box - Printed |
| Box Qty:                 | 1                             |
| Label Size:              | 100 x 50                      |
| Label Colour:            | Not Applicable                |
| Label Qty:               | 0                             |
| Outer Box Dimensions (If | f Applicable)                 |
| Height (mm):             | **                            |
| Width (mm):              |                               |
| Depth (mm):              |                               |
| Length (mm):             |                               |
| Gross Weight (kg):       |                               |
| Barcode:                 | 5056678431788                 |
| Product Details          |                               |
| Country of Origin:       | China                         |
| Fitting Instruction:     | No                            |
| CE & UKCA:               | No                            |
| Profile Material:        | Aluminium                     |
| Profile Finish:          | Chrome                        |
| Adjustments (mm):        | 1175 - 1195mm / 775 - 795mm   |
| Entry Width (mm):        | 480mm                         |
| Swing In Dim (mm):       | N/A                           |
| Swing Out Dim (mm):      | N/A                           |
| Radius (mm):             | 538 mm                        |
| Glass Thickness (mm):    | 5                             |
| Easy Fit:                | Yes                           |
| Easy Clean:              | No                            |
| Handle Style:            | D Shape Handle                |
| Handle Material:         | ABS                           |
| Enclosure Design:        | Framed                        |
| Wheel Type:              | Dual, Quick Release           |
| Support Bar Included:    | Support Bar Not Included      |
| Extras:                  | None                          |
|                          |                               |