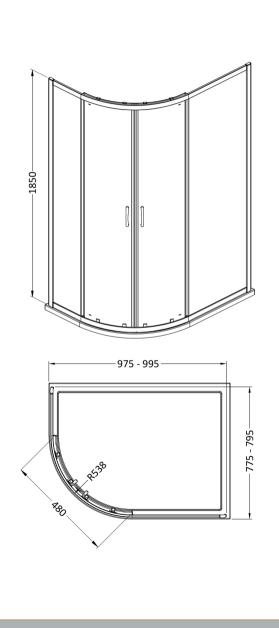

Sales Code: SQU108-E5 Description: 1850X1000x800mm Offset Quad Enclosure

| <b>Product Dimensions</b>         |                               |
|-----------------------------------|-------------------------------|
| Height (mm):                      | 1850                          |
| Width (mm):                       | 980                           |
| Depth (mm):                       | 780                           |
| Nett Weight (kg):                 | 43.5                          |
| <b>Packaging Dimensions</b>       |                               |
| Height (mm):                      | 1910                          |
| Width (mm):                       | 450                           |
| Length (mm):                      | 110                           |
| Gross Weight (kg):                | 48.5                          |
| Packaging Data                    |                               |
| Box Colour:                       | Brown Cardboard Box - Printed |
| Box Qty:                          | 1                             |
| Label Size:                       | 100 x 50                      |
| Label Colour:                     | Not Applicable                |
| Label Qty:                        | 0                             |
| <b>Outer Box Dimensions (If A</b> | Applicable)                   |
| Height (mm):                      |                               |
| Width (mm):                       |                               |
| Depth (mm):                       |                               |
| Length (mm):                      |                               |
| Gross Weight (kg):                |                               |
| Barcode:                          | 5056678431771                 |
| <b>Product Details</b>            |                               |
| Country of Origin:                | China                         |
| Fitting Instruction:              | No                            |
| CE & UKCA:                        | No                            |
| Profile Material:                 | Aluminium                     |
| Profile Finish:                   | Chrome                        |
| Adjustments (mm):                 | 975 - 995mm / 775 - 795mm     |
| Entry Width (mm):                 | 480mm                         |
| Swing In Dim (mm):                | N/A                           |
| Swing Out Dim (mm):               | N/A                           |
| Radius (mm):                      | 538 mm                        |
| Glass Thickness (mm):             | 5                             |
| Easy Fit:                         | Yes                           |
| Easy Clean:                       | No                            |
| Handle Style:                     | D Shape Handle                |
| Handle Material:                  | ABS                           |
| Enclosure Design:                 | Framed                        |
| Wheel Type:                       | Dual, Quick Release           |
| Support Bar Included:             | Support Bar Not Included      |
| Extras:                           | None                          |