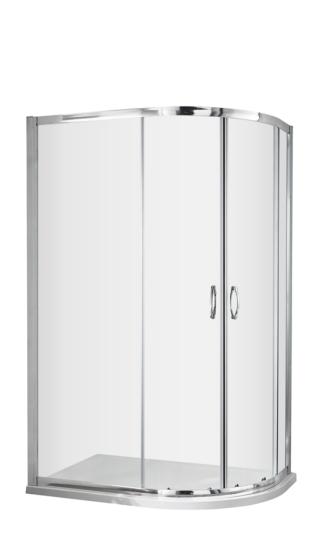

Sales Code: SQU128-E5 Description: 1850X1200x800mm Offset Quad Enclosure

| Duadwat Dimonsion-       |                               |
|--------------------------|-------------------------------|
| Product Dimensions       | 1050                          |
| Height (mm):             | 1850                          |
| Width (mm):              | 1180                          |
| Depth (mm):              | 780                           |
| Nett Weight (kg):        | 46.8                          |
| Packaging Dimensions     |                               |
| Height (mm):             | 1910                          |
| Width (mm):              | 635                           |
| Length (mm):             | 110                           |
| Gross Weight (kg):       | 51.8                          |
| Packaging Data           |                               |
| Box Colour:              | Brown Cardboard Box - Printed |
| Box Qty:                 | 1                             |
| Label Size:              | 100 x 50                      |
| Label Colour:            | Not Applicable                |
| Label Qty:               | 0                             |
| Outer Box Dimensions (If | f Applicable)                 |
| Height (mm):             | **                            |
| Width (mm):              |                               |
| Depth (mm):              |                               |
| Length (mm):             |                               |
| Gross Weight (kg):       |                               |
| Barcode:                 | 5056678431788                 |
| Product Details          |                               |
| Country of Origin:       | China                         |
| Fitting Instruction:     | No                            |
| CE & UKCA:               | No                            |
| Profile Material:        | Aluminium                     |
| Profile Finish:          | Chrome                        |
| Adjustments (mm):        | 1175 - 1195mm / 775 - 795mm   |
| Entry Width (mm):        | 480mm                         |
| Swing In Dim (mm):       | N/A                           |
| Swing Out Dim (mm):      | N/A                           |
| Radius (mm):             | 538 mm                        |
| Glass Thickness (mm):    | 5                             |
| Easy Fit:                | Yes                           |
| Easy Clean:              | No                            |
| Handle Style:            | D Shape Handle                |
| Handle Material:         | ABS                           |
| Enclosure Design:        | Framed                        |
| Wheel Type:              | Dual, Quick Release           |
| Support Bar Included:    | Support Bar Not Included      |
| Extras:                  | None                          |
|                          |                               |