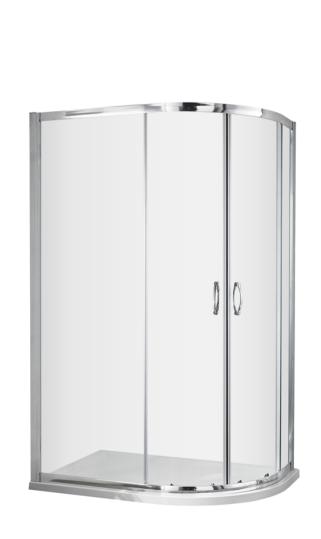

Sales Code: SQU108-E5 Description: 1850X1000x800mm Offset Quad Enclosure

| <b>Product Dimensions</b>         |                               |
|-----------------------------------|-------------------------------|
| Height (mm):                      | 1850                          |
| Width (mm):                       | 980                           |
| Depth (mm):                       | 780                           |
| Nett Weight (kg):                 | 43.5                          |
| <b>Packaging Dimensions</b>       |                               |
| Height (mm):                      | 1910                          |
| Width (mm):                       | 450                           |
| Length (mm):                      | 110                           |
| Gross Weight (kg):                | 48.5                          |
| Packaging Data                    |                               |
| Box Colour:                       | Brown Cardboard Box - Printed |
| Box Qty:                          | 1                             |
| Label Size:                       | 100 x 50                      |
| Label Colour:                     | Not Applicable                |
| Label Qty:                        | 0                             |
| <b>Outer Box Dimensions (If A</b> | Applicable)                   |
| Height (mm):                      |                               |
| Width (mm):                       |                               |
| Depth (mm):                       |                               |
| Length (mm):                      |                               |
| Gross Weight (kg):                |                               |
| Barcode:                          | 5056678431771                 |
| <b>Product Details</b>            |                               |
| Country of Origin:                | China                         |
| Fitting Instruction:              | No                            |
| CE & UKCA:                        | No                            |
| Profile Material:                 | Aluminium                     |
| Profile Finish:                   | Chrome                        |
| Adjustments (mm):                 | 975 - 995mm / 775 - 795mm     |
| Entry Width (mm):                 | 480mm                         |
| Swing In Dim (mm):                | N/A                           |
| Swing Out Dim (mm):               | N/A                           |
| Radius (mm):                      | 538 mm                        |
| Glass Thickness (mm):             | 5                             |
| Easy Fit:                         | Yes                           |
| Easy Clean:                       | No                            |
| Handle Style:                     | D Shape Handle                |
| Handle Material:                  | ABS                           |
| Enclosure Design:                 | Framed                        |
| Wheel Type:                       | Dual, Quick Release           |
| Support Bar Included:             | Support Bar Not Included      |
| Extras:                           | None                          |