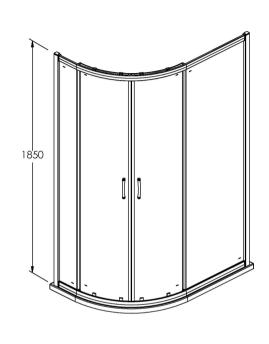

Sales Code: SQU108-E5 Description: 1850X1000x800mm Offset Quad Enclosure

| <b>Product Dimensions</b>         |                               |
|-----------------------------------|-------------------------------|
| Height (mm):                      | 1850                          |
| Width (mm):                       | 980                           |
| Depth (mm):                       | 780                           |
| Nett Weight (kg):                 | 43.5                          |
| <b>Packaging Dimensions</b>       |                               |
| Height (mm):                      | 1910                          |
| Width (mm):                       | 450                           |
| Length (mm):                      | 110                           |
| Gross Weight (kg):                | 48.5                          |
| Packaging Data                    |                               |
| Box Colour:                       | Brown Cardboard Box - Printed |
| Box Qty:                          | 1                             |
| Label Size:                       | 100 x 50                      |
| Label Colour:                     | Not Applicable                |
| Label Qty:                        | 0                             |
| <b>Outer Box Dimensions (If A</b> | Applicable)                   |
| Height (mm):                      |                               |
| Width (mm):                       |                               |
| Depth (mm):                       |                               |
| Length (mm):                      |                               |
| Gross Weight (kg):                |                               |
| Barcode:                          | 5056678431771                 |
| <b>Product Details</b>            |                               |
| Country of Origin:                | China                         |
| Fitting Instruction:              | No                            |
| CE & UKCA:                        | No                            |
| Profile Material:                 | Aluminium                     |
| Profile Finish:                   | Chrome                        |
| Adjustments (mm):                 | 975 - 995mm / 775 - 795mm     |
| Entry Width (mm):                 | 480mm                         |
| Swing In Dim (mm):                | N/A                           |
| Swing Out Dim (mm):               | N/A                           |
| Radius (mm):                      | 538 mm                        |
| Glass Thickness (mm):             | 5                             |
| Easy Fit:                         | Yes                           |
| Easy Clean:                       | No                            |
| Handle Style:                     | D Shape Handle                |
| Handle Material:                  | ABS                           |
| Enclosure Design:                 | Framed                        |
| Wheel Type:                       | Dual, Quick Release           |
| Support Bar Included:             | Support Bar Not Included      |
| Extras:                           | None                          |

Sales Code: SQU128-E5 Description: 1850X1200x800mm Offset Quad Enclosure

| Duadwat Dimonsion-       |                               |
|--------------------------|-------------------------------|
| Product Dimensions       | 1050                          |
| Height (mm):             | 1850                          |
| Width (mm):              | 1180                          |
| Depth (mm):              | 780                           |
| Nett Weight (kg):        | 46.8                          |
| Packaging Dimensions     |                               |
| Height (mm):             | 1910                          |
| Width (mm):              | 635                           |
| Length (mm):             | 110                           |
| Gross Weight (kg):       | 51.8                          |
| Packaging Data           |                               |
| Box Colour:              | Brown Cardboard Box - Printed |
| Box Qty:                 | 1                             |
| Label Size:              | 100 x 50                      |
| Label Colour:            | Not Applicable                |
| Label Qty:               | 0                             |
| Outer Box Dimensions (If | f Applicable)                 |
| Height (mm):             | **                            |
| Width (mm):              |                               |
| Depth (mm):              |                               |
| Length (mm):             |                               |
| Gross Weight (kg):       |                               |
| Barcode:                 | 5056678431788                 |
| Product Details          |                               |
| Country of Origin:       | China                         |
| Fitting Instruction:     | No                            |
| CE & UKCA:               | No                            |
| Profile Material:        | Aluminium                     |
| Profile Finish:          | Chrome                        |
| Adjustments (mm):        | 1175 - 1195mm / 775 - 795mm   |
| Entry Width (mm):        | 480mm                         |
| Swing In Dim (mm):       | N/A                           |
| Swing Out Dim (mm):      | N/A                           |
| Radius (mm):             | 538 mm                        |
| Glass Thickness (mm):    | 5                             |
| Easy Fit:                | Yes                           |
| Easy Clean:              | No                            |
| Handle Style:            | D Shape Handle                |
| Handle Material:         | ABS                           |
| Enclosure Design:        | Framed                        |
| Wheel Type:              | Dual, Quick Release           |
| Support Bar Included:    | Support Bar Not Included      |
| Extras:                  | None                          |
|                          |                               |

Sales Code: SQU129-E5 Description: 1850X1200x900mm Offset Quad Enclosure

| <b>Product Dimensions</b>         |                               |
|-----------------------------------|-------------------------------|
| Height (mm):                      | 1850                          |
| Width (mm):                       | 1180                          |
| Depth (mm):                       | 880                           |
| Nett Weight (kg):                 | 49.5                          |
| Packaging Dimensions              |                               |
| Height (mm):                      | 1910                          |
| Width (mm):                       | 635                           |
| Length (mm):                      | 110                           |
| Gross Weight (kg):                | 54.5                          |
| Packaging Data                    |                               |
| Box Colour:                       | Brown Cardboard Box - Printed |
| Box Qty:                          | 1                             |
| Label Size:                       | 100 x 50                      |
| Label Colour:                     | Not Applicable                |
| Label Qty:                        | 0                             |
| <b>Outer Box Dimensions (If A</b> | pplicable)                    |
| Height (mm):                      |                               |
| Width (mm):                       |                               |
| Depth (mm):                       |                               |
| Length (mm):                      |                               |
| Gross Weight (kg):                |                               |
| Barcode:                          | 5056678431795                 |
| <b>Product Details</b>            |                               |
| Country of Origin:                | China                         |
| Fitting Instruction:              | No                            |
| CE & UKCA:                        | No                            |
| Profile Material:                 | Aluminium                     |
| Profile Finish:                   | Chrome                        |
| Adjustments (mm):                 | 1175 - 1195mm / 875 - 895mm   |
| Entry Width (mm):                 | 555mm                         |
| Swing In Dim (mm):                | N/A                           |
| Swing Out Dim (mm):               | N/A                           |
| Radius (mm):                      | 538 mm                        |
| Glass Thickness (mm):             | 5                             |
| Easy Fit:                         | Yes                           |
| Easy Clean:                       | No                            |
| Handle Style:                     | D Shape Handle                |
| Handle Material:                  | ABS                           |
| Enclosure Design:                 | Framed                        |
| Wheel Type:                       | Dual, Quick Release           |
| Support Bar Included:             | Support Bar Not Included      |
| Extras:                           | None                          |