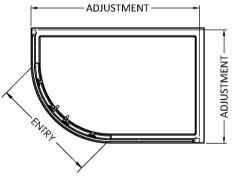

Sales Code: SQU108-E5 Description: 1850X1000x800mm Offset Quad Enclosure

| <b>Product Dimensions</b>         |                               |
|-----------------------------------|-------------------------------|
| Height (mm):                      | 1850                          |
| Width (mm):                       | 980                           |
| Depth (mm):                       | 780                           |
| Nett Weight (kg):                 | 43.5                          |
| <b>Packaging Dimensions</b>       |                               |
| Height (mm):                      | 1910                          |
| Width (mm):                       | 450                           |
| Length (mm):                      | 110                           |
| Gross Weight (kg):                | 48.5                          |
| Packaging Data                    |                               |
| Box Colour:                       | Brown Cardboard Box - Printed |
| Box Qty:                          | 1                             |
| Label Size:                       | 100 x 50                      |
| Label Colour:                     | Not Applicable                |
| Label Qty:                        | 0                             |
| <b>Outer Box Dimensions (If A</b> | Applicable)                   |
| Height (mm):                      |                               |
| Width (mm):                       |                               |
| Depth (mm):                       |                               |
| Length (mm):                      |                               |
| Gross Weight (kg):                |                               |
| Barcode:                          | 5056678431771                 |
| <b>Product Details</b>            |                               |
| Country of Origin:                | China                         |
| Fitting Instruction:              | No                            |
| CE & UKCA:                        | No                            |
| Profile Material:                 | Aluminium                     |
| Profile Finish:                   | Chrome                        |
| Adjustments (mm):                 | 975 - 995mm / 775 - 795mm     |
| Entry Width (mm):                 | 480mm                         |
| Swing In Dim (mm):                | N/A                           |
| Swing Out Dim (mm):               | N/A                           |
| Radius (mm):                      | 538 mm                        |
| Glass Thickness (mm):             | 5                             |
| Easy Fit:                         | Yes                           |
| Easy Clean:                       | No                            |
| Handle Style:                     | D Shape Handle                |
| Handle Material:                  | ABS                           |
| Enclosure Design:                 | Framed                        |
| Wheel Type:                       | Dual, Quick Release           |
| Support Bar Included:             | Support Bar Not Included      |
| Extras:                           | None                          |

Sales Code: SQU128-E5 Description: 1850X1200x800mm Offset Quad Enclosure

| Duadwat Dimonsion-       |                               |
|--------------------------|-------------------------------|
| Product Dimensions       | 1050                          |
| Height (mm):             | 1850                          |
| Width (mm):              | 1180                          |
| Depth (mm):              | 780                           |
| Nett Weight (kg):        | 46.8                          |
| Packaging Dimensions     |                               |
| Height (mm):             | 1910                          |
| Width (mm):              | 635                           |
| Length (mm):             | 110                           |
| Gross Weight (kg):       | 51.8                          |
| Packaging Data           |                               |
| Box Colour:              | Brown Cardboard Box - Printed |
| Box Qty:                 | 1                             |
| Label Size:              | 100 x 50                      |
| Label Colour:            | Not Applicable                |
| Label Qty:               | 0                             |
| Outer Box Dimensions (If | f Applicable)                 |
| Height (mm):             | **                            |
| Width (mm):              |                               |
| Depth (mm):              |                               |
| Length (mm):             |                               |
| Gross Weight (kg):       |                               |
| Barcode:                 | 5056678431788                 |
| Product Details          |                               |
| Country of Origin:       | China                         |
| Fitting Instruction:     | No                            |
| CE & UKCA:               | No                            |
| Profile Material:        | Aluminium                     |
| Profile Finish:          | Chrome                        |
| Adjustments (mm):        | 1175 - 1195mm / 775 - 795mm   |
| Entry Width (mm):        | 480mm                         |
| Swing In Dim (mm):       | N/A                           |
| Swing Out Dim (mm):      | N/A                           |
| Radius (mm):             | 538 mm                        |
| Glass Thickness (mm):    | 5                             |
| Easy Fit:                | Yes                           |
| Easy Clean:              | No                            |
| Handle Style:            | D Shape Handle                |
| Handle Material:         | ABS                           |
| Enclosure Design:        | Framed                        |
| Wheel Type:              | Dual, Quick Release           |
| Support Bar Included:    | Support Bar Not Included      |
| Extras:                  | None                          |
|                          |                               |

Sales Code: SQU129-E5 Description: 1850X1200x900mm Offset Quad Enclosure

| <b>Product Dimensions</b>         |                               |
|-----------------------------------|-------------------------------|
| Height (mm):                      | 1850                          |
| Width (mm):                       | 1180                          |
| Depth (mm):                       | 880                           |
| Nett Weight (kg):                 | 49.5                          |
| Packaging Dimensions              |                               |
| Height (mm):                      | 1910                          |
| Width (mm):                       | 635                           |
| Length (mm):                      | 110                           |
| Gross Weight (kg):                | 54.5                          |
| Packaging Data                    |                               |
| Box Colour:                       | Brown Cardboard Box - Printed |
| Box Qty:                          | 1                             |
| Label Size:                       | 100 x 50                      |
| Label Colour:                     | Not Applicable                |
| Label Qty:                        | 0                             |
| <b>Outer Box Dimensions (If A</b> | pplicable)                    |
| Height (mm):                      |                               |
| Width (mm):                       |                               |
| Depth (mm):                       |                               |
| Length (mm):                      |                               |
| Gross Weight (kg):                |                               |
| Barcode:                          | 5056678431795                 |
| <b>Product Details</b>            |                               |
| Country of Origin:                | China                         |
| Fitting Instruction:              | No                            |
| CE & UKCA:                        | No                            |
| Profile Material:                 | Aluminium                     |
| Profile Finish:                   | Chrome                        |
| Adjustments (mm):                 | 1175 - 1195mm / 875 - 895mm   |
| Entry Width (mm):                 | 555mm                         |
| Swing In Dim (mm):                | N/A                           |
| Swing Out Dim (mm):               | N/A                           |
| Radius (mm):                      | 538 mm                        |
| Glass Thickness (mm):             | 5                             |
| Easy Fit:                         | Yes                           |
| Easy Clean:                       | No                            |
| Handle Style:                     | D Shape Handle                |
| Handle Material:                  | ABS                           |
| Enclosure Design:                 | Framed                        |
| Wheel Type:                       | Dual, Quick Release           |
| Support Bar Included:             | Support Bar Not Included      |
| Extras:                           | None                          |