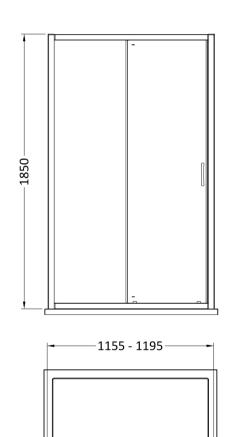

Sales Code: SQSL12-E5 Description: 1850X1200mm Sliding Shower Door

485 –

| Height (mm): 1850 Width (mm): 1190 Depth (mm): 44 Nett Weight (kg): 34.7  Packaging Dimensions  Height (mm): 1910 Width (mm): 750 Length (mm): 65    |
|------------------------------------------------------------------------------------------------------------------------------------------------------|
| Depth (mm):       44         Nett Weight (kg):       34.7         Packaging Dimensions         Height (mm):       1910         Width (mm):       750 |
| Nett Weight (kg):         34.7           Packaging Dimensions         1910           Height (mm):         750                                        |
| Packaging Dimensions           Height (mm):         1910           Width (mm):         750                                                           |
| Height (mm):     1910       Width (mm):     750                                                                                                      |
| Width (mm): 750                                                                                                                                      |
|                                                                                                                                                      |
| Length (mm): 65                                                                                                                                      |
|                                                                                                                                                      |
| Gross Weight (kg): 39.5                                                                                                                              |
| Packaging Data                                                                                                                                       |
| Box Colour: Brown Cardboard Box - Printed                                                                                                            |
| Box Qty: 1                                                                                                                                           |
| Label Size: 100 x 50                                                                                                                                 |
| Label Colour: Not Applicable                                                                                                                         |
| Label Qty: 0                                                                                                                                         |
| Outer Box Dimensions (If Applicable)                                                                                                                 |
| Height (mm):                                                                                                                                         |
| Width (mm):                                                                                                                                          |
| Depth (mm):                                                                                                                                          |
| Length (mm):                                                                                                                                         |
| Gross Weight (kg):                                                                                                                                   |
| Barcode: 5056678431825                                                                                                                               |
| Product Details                                                                                                                                      |
| Country of Origin: China                                                                                                                             |
| Fitting Instruction: No                                                                                                                              |
| CE & UKCA: No                                                                                                                                        |
| Profile Material: Aluminium                                                                                                                          |
| Profile Finish: Chrome                                                                                                                               |
| Adjustments (mm): 1155 - 1195mm                                                                                                                      |
| Entry Width (mm): 485mm                                                                                                                              |
| Swing In Dim (mm): N/A                                                                                                                               |
| Swing Out Dim (mm): N/A                                                                                                                              |
| Radius (mm): Not Applicable                                                                                                                          |
| Glass Thickness (mm): 5                                                                                                                              |
| Easy Fit: Yes                                                                                                                                        |
| Easy Clean: No                                                                                                                                       |
| Handle Style: D Shape Handle                                                                                                                         |
| Handle Material: ABS                                                                                                                                 |
| Enclosure Design: Framed                                                                                                                             |
| Wheel Type: Dual, Quick Release                                                                                                                      |
| Support Bar Included: Support Bar Not Included                                                                                                       |
| Extras: None                                                                                                                                         |