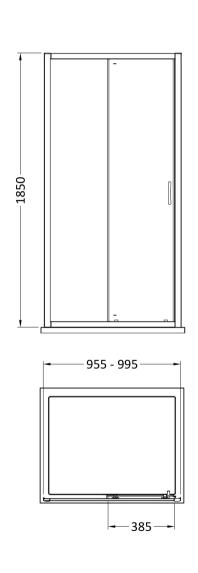

Sales Code: SQSL10-E5 Description: 1850X1000mm Sliding Shower Door

| <b>Product Dimensions</b>  |                               |
|----------------------------|-------------------------------|
| Height (mm):               | 1850                          |
| Width (mm):                | 990                           |
| Depth (mm):                | 44                            |
| Nett Weight (kg):          | 28.3                          |
| Packaging Dimensions       |                               |
| Height (mm):               | 1910                          |
| Width (mm):                | 745                           |
| Length (mm):               | 65                            |
| Gross Weight (kg):         | 33.3                          |
| Packaging Data             |                               |
| Box Colour:                | Brown Cardboard Box - Printed |
| Box Qty:                   | 1                             |
| Label Size:                | 100 x 50                      |
| Label Colour:              | Not Applicable                |
| Label Qty:                 | 0                             |
| Outer Box Dimensions (If A | Applicable)                   |
| Height (mm):               | ,                             |
| Width (mm):                |                               |
| Depth (mm):                |                               |
| Length (mm):               |                               |
| Gross Weight (kg):         |                               |
| Barcode:                   | 5056678431801                 |
| <b>Product Details</b>     |                               |
| Country of Origin:         | China                         |
| Fitting Instruction:       | No                            |
| CE & UKCA:                 | No                            |
| Profile Material:          | Aluminium                     |
| Profile Finish:            | Chrome                        |
| Adjustments (mm):          | 955 - 995mm                   |
| Entry Width (mm):          | 385mm                         |
| Swing In Dim (mm):         | N/A                           |
| Swing Out Dim (mm):        | N/A                           |
| Radius (mm):               | Not Applicable                |
| Glass Thickness (mm):      | 5                             |
| Easy Fit:                  | Yes                           |
| Easy Clean:                | No                            |
| Handle Style:              | D Shape Handle                |
| Handle Material:           | ABS                           |
| Enclosure Design:          | Framed                        |
| Wheel Type:                | Dual, Quick Release           |
| Support Bar Included:      | Support Bar Not Included      |
| Extras:                    | None                          |