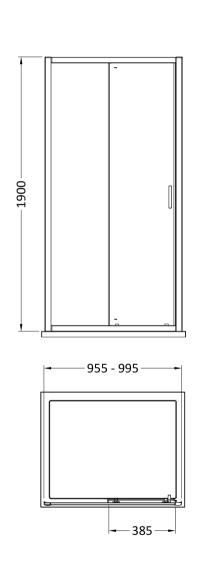

Sales Code: SMSL10-E6 Description: 1900 X 1000mm Sliding Shower Door

| Product Dimensions            |                               |
|-------------------------------|-------------------------------|
| Height (mm):                  | 1900                          |
| Width (mm):                   | 990                           |
| Depth (mm):                   | 44                            |
| Nett Weight (kg):             | 28.3                          |
| Packaging Dimensions          |                               |
| Height (mm):                  | 1962                          |
| Width (mm):                   | 45                            |
| Length (mm):                  | 670                           |
| Gross Weight (kg):            | 28.3                          |
| Packaging Data                |                               |
| Box Colour:                   | Brown Cardboard Box - Printed |
| Box Qty:                      | 1                             |
| Label Size:                   | 100 x 50                      |
| Label Colour:                 | Not Applicable                |
| Label Qty:                    | 0                             |
| Outer Box Dimensions (If Appl | licable)                      |
| Height (mm):                  |                               |
| Width (mm):                   |                               |
| Depth (mm):                   |                               |
| Length (mm):                  |                               |
| Gross Weight (kg):            |                               |
| Barcode:                      | 5056678432297                 |
| <b>Product Details</b>        |                               |
| Country of Origin:            | China                         |
| Fitting Instruction:          | No                            |
| CE & UKCA:                    | No                            |
| Profile Material:             | Aluminium                     |
| Profile Finish:               | Chrome                        |
| Adjustments (mm):             | 955 - 995mm                   |
| Entry Width (mm):             | 385mm                         |
| Swing In Dim (mm):            | N/A                           |
| Swing Out Dim (mm):           | N/A                           |
| Radius (mm):                  | Not Applicable                |
| Glass Thickness (mm):         | 6                             |
| Easy Fit:                     | Yes                           |
| Easy Clean:                   | No                            |
| Handle Style:                 | Square T Shape Handle         |
| Handle Material:              | ABS                           |
| Enclosure Design:             | Framed                        |
| Wheel Type:                   | Dual, Quick Release           |
| Support Bar Included:         | Support Bar Not Included      |
| Extras:                       | None                          |