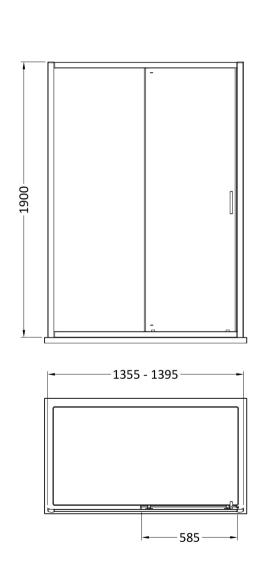

Sales Code: SMSL14-E6 Description: 1900 X 1400mm Sliding Shower Door

| <b>Product Dimensions</b> |                               |
|---------------------------|-------------------------------|
| Height (mm):              | 1900                          |
| Width (mm):               | 1390                          |
| Depth (mm):               | 44                            |
| Nett Weight (kg):         | 41.5                          |
| Packaging Dimensions      |                               |
| Height (mm):              | 1962                          |
| Width (mm):               | 45                            |
| Length (mm):              | 870                           |
| Gross Weight (kg):        | 41.5                          |
| Packaging Data            |                               |
| Box Colour:               | Brown Cardboard Box - Printed |
| Box Qty:                  | 1                             |
| Label Size:               | 100 x 50                      |
| Label Colour:             | Not Applicable                |
| Label Qty:                | 0                             |
| Outer Box Dimensions (If  | Applicable)                   |
| Height (mm):              | **                            |
| Width (mm):               |                               |
| Depth (mm):               |                               |
| Length (mm):              |                               |
| Gross Weight (kg):        |                               |
| Barcode:                  | 5056678432327                 |
| Product Details           |                               |
| Country of Origin:        | China                         |
| Fitting Instruction:      | No                            |
| CE & UKCA:                | No                            |
| Profile Material:         | Aluminium                     |
| Profile Finish:           | Chrome                        |
| Adjustments (mm):         | 1355 - 1395mm                 |
| Entry Width (mm):         | 585mm                         |
| Swing In Dim (mm):        | N/A                           |
| Swing Out Dim (mm):       | N/A                           |
| Radius (mm):              | Not Applicable                |
| Glass Thickness (mm):     | 6                             |
| Easy Fit:                 | Yes                           |
| Easy Clean:               | No                            |
| Handle Style:             | Square T Shape Handle         |
| Handle Material:          | ABS                           |
| Enclosure Design:         | Framed                        |
| Wheel Type:               | Dual, Quick Release           |
| Support Bar Included:     | Support Bar Not Included      |
| Extras:                   | None                          |
|                           |                               |