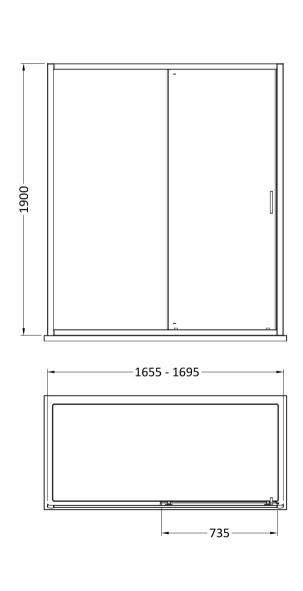

Sales Code: SMSL17-E6 Description: 1900 X 1700mm Sliding Shower Door

| Product Dimensions            |                               |
|-------------------------------|-------------------------------|
| Height (mm):                  | 1900                          |
| Width (mm):                   | 1690                          |
| Depth (mm):                   | 44                            |
| Nett Weight (kg):             | 51                            |
| Packaging Dimensions          |                               |
|                               | 1962                          |
| Height (mm): Width (mm):      | 45                            |
| Length (mm):                  | 1020                          |
| Gross Weight (kg):            | 51.1                          |
|                               | 31.1                          |
| Packaging Data                |                               |
| Box Colour:                   | Brown Cardboard Box - Printed |
| Box Qty:                      | 1                             |
| Label Size:                   | 100 x 50                      |
| Label Colour:                 | Not Applicable                |
| Label Qty:                    | 0                             |
| Outer Box Dimensions (If Appl | licable)                      |
| Height (mm):                  |                               |
| Width (mm):                   |                               |
| Depth (mm):                   |                               |
| Length (mm):                  |                               |
| Gross Weight (kg):            |                               |
| Barcode:                      | 5056678470671                 |
| Product Details               |                               |
| Country of Origin:            | China                         |
| Fitting Instruction:          | No                            |
| CE & UKCA:                    | No                            |
| Profile Material:             | Aluminium                     |
| Profile Finish:               | Chrome                        |
| Adjustments (mm):             | 1655 - 1695mm                 |
| Entry Width (mm):             | 735mm                         |
| Swing In Dim (mm):            | N/A                           |
| Swing Out Dim (mm):           | N/A                           |
| Radius (mm):                  | Not Applicable                |
| Glass Thickness (mm):         | 6                             |
| Easy Fit:                     | Yes                           |
| Easy Clean:                   | No                            |
| Handle Style:                 | Square T Shape Handle         |
| Handle Material:              | ABS                           |
| Enclosure Design:             | Framed                        |
| Wheel Type:                   | Dual, Quick Release           |
| Support Bar Included:         | Support Bar Not Included      |
| Extras:                       | None                          |
|                               |                               |