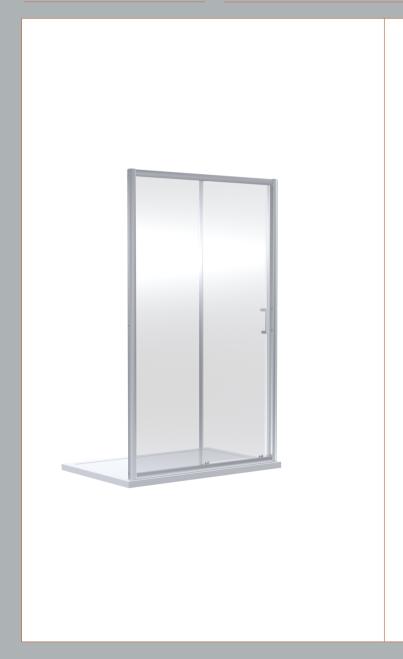

Sales Code: SMSL14-E6 Description: 1900 X 1400mm Sliding Shower Door

| <b>Product Dimensions</b> |                               |
|---------------------------|-------------------------------|
| Height (mm):              | 1900                          |
| Width (mm):               | 1390                          |
| Depth (mm):               | 44                            |
| Nett Weight (kg):         | 41.5                          |
| Packaging Dimensions      |                               |
| Height (mm):              | 1962                          |
| Width (mm):               | 45                            |
| Length (mm):              | 870                           |
| Gross Weight (kg):        | 41.5                          |
| Packaging Data            |                               |
| Box Colour:               | Brown Cardboard Box - Printed |
| Box Qty:                  | 1                             |
| Label Size:               | 100 x 50                      |
| Label Colour:             | Not Applicable                |
| Label Qty:                | 0                             |
| Outer Box Dimensions (If  | Applicable)                   |
| Height (mm):              | **                            |
| Width (mm):               |                               |
| Depth (mm):               |                               |
| Length (mm):              |                               |
| Gross Weight (kg):        |                               |
| Barcode:                  | 5056678432327                 |
| Product Details           |                               |
| Country of Origin:        | China                         |
| Fitting Instruction:      | No                            |
| CE & UKCA:                | No                            |
| Profile Material:         | Aluminium                     |
| Profile Finish:           | Chrome                        |
| Adjustments (mm):         | 1355 - 1395mm                 |
| Entry Width (mm):         | 585mm                         |
| Swing In Dim (mm):        | N/A                           |
| Swing Out Dim (mm):       | N/A                           |
| Radius (mm):              | Not Applicable                |
| Glass Thickness (mm):     | 6                             |
| Easy Fit:                 | Yes                           |
| Easy Clean:               | No                            |
| Handle Style:             | Square T Shape Handle         |
| Handle Material:          | ABS                           |
| Enclosure Design:         | Framed                        |
| Wheel Type:               | Dual, Quick Release           |
| Support Bar Included:     | Support Bar Not Included      |
| Extras:                   | None                          |
|                           |                               |