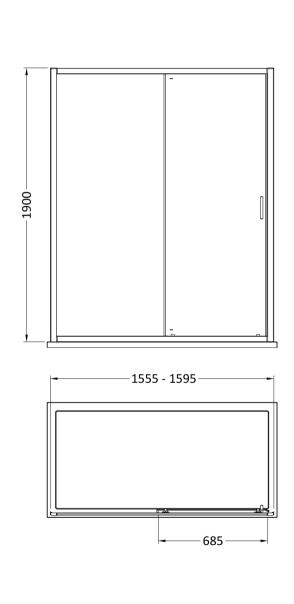

Sales Code: SMSL16-E6 Description: 1900 X 1600mm Sliding Shower Door

| Product Dimensions           |                               |
|------------------------------|-------------------------------|
| Height (mm):                 | 1900                          |
| Width (mm):                  | 1590                          |
| Depth (mm):                  | 44                            |
| Nett Weight (kg):            | 47.3                          |
| Packaging Dimensions         |                               |
| Height (mm):                 | 1962                          |
| Width (mm):                  | 45                            |
| Length (mm):                 | 970                           |
| Gross Weight (kg):           | 47.9                          |
| Packaging Data               |                               |
| Box Colour:                  | Brown Cardboard Box - Printed |
| Box Qty:                     | 1                             |
| Label Size:                  | 100 x 50                      |
| Label Colour:                | Not Applicable                |
| Label Qty:                   | 0                             |
| Outer Box Dimensions (If App | licable)                      |
| Height (mm):                 |                               |
| Width (mm):                  |                               |
| Depth (mm):                  |                               |
| Length (mm):                 |                               |
| Gross Weight (kg):           |                               |
| Barcode:                     | 5056678470640                 |
| <b>Product Details</b>       |                               |
| Country of Origin:           | China                         |
| Fitting Instruction:         | No                            |
| CE & UKCA:                   | No                            |
| Profile Material:            | Aluminium                     |
| Profile Finish:              | Chrome                        |
| Adjustments (mm):            | 1555 - 1595mm                 |
| Entry Width (mm):            | 685mm                         |
| Swing In Dim (mm):           | N/A                           |
| Swing Out Dim (mm):          | N/A                           |
| Radius (mm):                 | Not Applicable                |
| Glass Thickness (mm):        | 6                             |
| Easy Fit:                    | Yes                           |
| Easy Clean:                  | No                            |
| Handle Style:                | Square T Shape Handle         |
| Handle Material:             | ABS                           |
| Enclosure Design:            | Framed                        |
| Wheel Type:                  | Dual, Quick Release           |
| Support Bar Included:        | Support Bar Not Included      |
| Extras:                      | None                          |