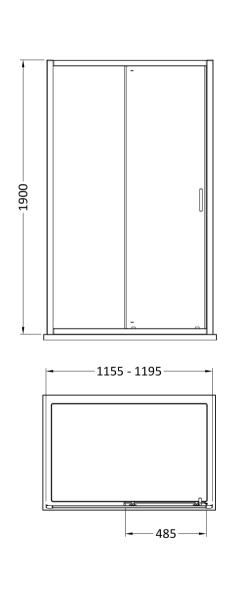

Sales Code: SMSL12-E6 Description: 1900 X 1200mm Sliding Shower Door

| <b>Product Dimensions</b>         |                               |
|-----------------------------------|-------------------------------|
| Height (mm):                      | 1900                          |
| Width (mm):                       | 1190                          |
| Depth (mm):                       | 44                            |
| Nett Weight (kg):                 | 34.7                          |
| Packaging Dimensions              |                               |
| Height (mm):                      | 1962                          |
| Width (mm):                       | 45                            |
| Length (mm):                      | 770                           |
| Gross Weight (kg):                | 34.7                          |
| Packaging Data                    |                               |
| Box Colour:                       | Brown Cardboard Box - Printed |
| Box Qty:                          | 1                             |
| Label Size:                       | 100 x 50                      |
| Label Colour:                     | Not Applicable                |
| Label Qty:                        | 0                             |
| <b>Outer Box Dimensions (If A</b> | Applicable)                   |
| Height (mm):                      |                               |
| Width (mm):                       |                               |
| Depth (mm):                       |                               |
| Length (mm):                      |                               |
| Gross Weight (kg):                |                               |
| Barcode:                          | 5056678432310                 |
| <b>Product Details</b>            |                               |
| Country of Origin:                | China                         |
| Fitting Instruction:              | No                            |
| CE & UKCA:                        | No                            |
| Profile Material:                 | Aluminium                     |
| Profile Finish:                   | Chrome                        |
| Adjustments (mm):                 | 1155 - 1195mm                 |
| Entry Width (mm):                 | 485mm                         |
| Swing In Dim (mm):                | N/A                           |
| Swing Out Dim (mm):               | N/A                           |
| Radius (mm):                      | Not Applicable                |
| Glass Thickness (mm):             | 6                             |
| Easy Fit:                         | Yes                           |
| Easy Clean:                       | No                            |
| Handle Style:                     | Square T Shape Handle         |
| Handle Material:                  | ABS                           |
| Enclosure Design:                 | Framed                        |
| Wheel Type:                       | Dual, Quick Release           |
| Support Bar Included:             | Support Bar Not Included      |
| Extras:                           | None                          |