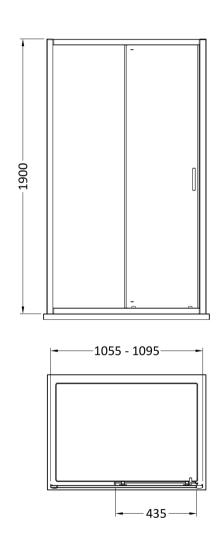

Sales Code: SMSL11-E6 Description: 1900 X 1100mm Sliding Shower Door

| <b>Product Dimensions</b>           |                               |
|-------------------------------------|-------------------------------|
| Height (mm):                        | 1900                          |
| Width (mm):                         | 1090                          |
| Depth (mm):                         | 44                            |
| Nett Weight (kg):                   | 31.5                          |
| Packaging Dimensions                |                               |
| Height (mm):                        | 1962                          |
| Width (mm):                         | 45                            |
| Length (mm):                        | 720                           |
| Gross Weight (kg):                  | 31.5                          |
| Packaging Data                      |                               |
| Box Colour:                         | Brown Cardboard Box - Printed |
| Box Qty:                            | 1                             |
| Label Size:                         | 100 x 50                      |
| Label Colour:                       | Not Applicable                |
| Label Qty:                          | 0                             |
| <b>Outer Box Dimensions (If App</b> | licable)                      |
| Height (mm):                        |                               |
| Width (mm):                         |                               |
| Depth (mm):                         |                               |
| Length (mm):                        |                               |
| Gross Weight (kg):                  |                               |
| Barcode:                            | 5056678432303                 |
| <b>Product Details</b>              |                               |
| Country of Origin:                  | China                         |
| Fitting Instruction:                | No                            |
| CE & UKCA:                          | No                            |
| Profile Material:                   | Aluminium                     |
| Profile Finish:                     | Chrome                        |
| Adjustments (mm):                   | 1055 - 1095mm                 |
| Entry Width (mm):                   | 435mm                         |
| Swing In Dim (mm):                  | N/A                           |
| Swing Out Dim (mm):                 | N/A                           |
| Radius (mm):                        | Not Applicable                |
| Glass Thickness (mm):               | 6                             |
| Easy Fit:                           | Yes                           |
| Easy Clean:                         | No                            |
| Handle Style:                       | Square T Shape Handle         |
| Handle Material:                    | ABS                           |
| Enclosure Design:                   | Framed                        |
| Wheel Type:                         | Dual, Quick Release           |
| Support Bar Included:               | Support Bar Not Included      |
| Extras:                             | None                          |