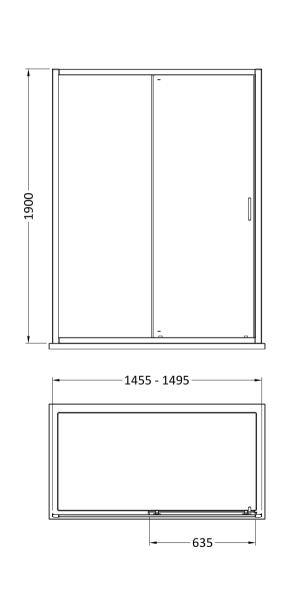

Sales Code: SMSL15-E6 Description: 1900 X 1500mm Sliding Shower Door

| <b>Product Dimensions</b> |                               |
|---------------------------|-------------------------------|
| Height (mm):              | 1900                          |
| Width (mm):               | 1490                          |
| Depth (mm):               | 44                            |
| Nett Weight (kg):         | 44.2                          |
| Packaging Dimensions      |                               |
| Height (mm):              | 1962                          |
| Width (mm):               | 45                            |
| Length (mm):              | 920                           |
| Gross Weight (kg):        | 44.7                          |
| Packaging Data            |                               |
| Box Colour:               | Brown Cardboard Box - Printed |
| Box Qty:                  | 1                             |
| Label Size:               | 100 x 50                      |
| Label Colour:             | Not Applicable                |
| Label Qty:                | 0                             |
| Outer Box Dimensions (I   | f Applicable)                 |
| Height (mm):              |                               |
| Width (mm):               |                               |
| Depth (mm):               |                               |
| Length (mm):              |                               |
| Gross Weight (kg):        |                               |
| Barcode:                  | 5056678470619                 |
| Product Details           |                               |
| Country of Origin:        | China                         |
| Fitting Instruction:      | No                            |
| CE & UKCA:                | No                            |
| Profile Material:         | Aluminium                     |
| Profile Finish:           | Chrome                        |
| Adjustments (mm):         | 1455 - 1495mm                 |
| Entry Width (mm):         | 635mm                         |
| Swing In Dim (mm):        | N/A                           |
| Swing Out Dim (mm):       | N/A                           |
| Radius (mm):              | Not Applicable                |
| Glass Thickness (mm):     | 6                             |
| Easy Fit:                 | Yes                           |
| Easy Clean:               | No                            |
| Handle Style:             | Square T Shape Handle         |
| Handle Material:          | ABS                           |
| Enclosure Design:         | Framed                        |
| Wheel Type:               | Dual, Quick Release           |
| Support Bar Included:     | Support Bar Not Included      |
| Extras:                   | None                          |
|                           |                               |