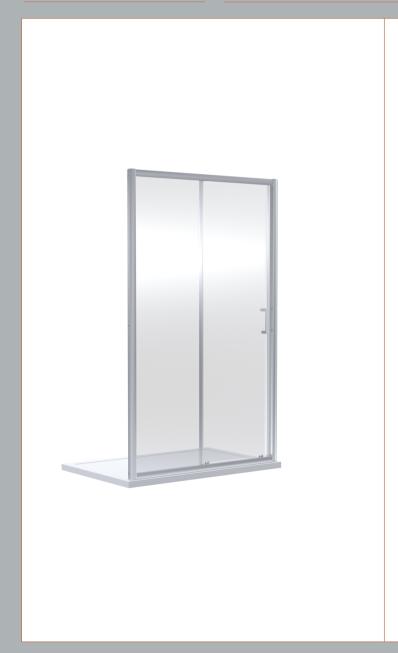

Sales Code: SMSL12-E6 Description: 1900 X 1200mm Sliding Shower Door

| <b>Product Dimensions</b>         |                               |
|-----------------------------------|-------------------------------|
| Height (mm):                      | 1900                          |
| Width (mm):                       | 1190                          |
| Depth (mm):                       | 44                            |
| Nett Weight (kg):                 | 34.7                          |
| Packaging Dimensions              |                               |
| Height (mm):                      | 1962                          |
| Width (mm):                       | 45                            |
| Length (mm):                      | 770                           |
| Gross Weight (kg):                | 34.7                          |
| Packaging Data                    |                               |
| Box Colour:                       | Brown Cardboard Box - Printed |
| Box Qty:                          | 1                             |
| Label Size:                       | 100 x 50                      |
| Label Colour:                     | Not Applicable                |
| Label Qty:                        | 0                             |
| <b>Outer Box Dimensions (If A</b> | Applicable)                   |
| Height (mm):                      |                               |
| Width (mm):                       |                               |
| Depth (mm):                       |                               |
| Length (mm):                      |                               |
| Gross Weight (kg):                |                               |
| Barcode:                          | 5056678432310                 |
| <b>Product Details</b>            |                               |
| Country of Origin:                | China                         |
| Fitting Instruction:              | No                            |
| CE & UKCA:                        | No                            |
| Profile Material:                 | Aluminium                     |
| Profile Finish:                   | Chrome                        |
| Adjustments (mm):                 | 1155 - 1195mm                 |
| Entry Width (mm):                 | 485mm                         |
| Swing In Dim (mm):                | N/A                           |
| Swing Out Dim (mm):               | N/A                           |
| Radius (mm):                      | Not Applicable                |
| Glass Thickness (mm):             | 6                             |
| Easy Fit:                         | Yes                           |
| Easy Clean:                       | No                            |
| Handle Style:                     | Square T Shape Handle         |
| Handle Material:                  | ABS                           |
| Enclosure Design:                 | Framed                        |
| Wheel Type:                       | Dual, Quick Release           |
| Support Bar Included:             | Support Bar Not Included      |
| Extras:                           | None                          |