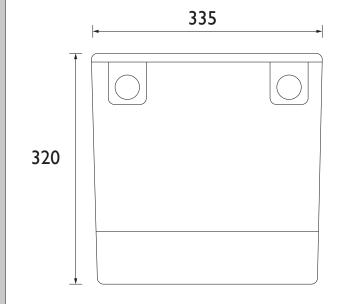

|
| Assembly Required:               | Yes                                                                                                      |
| What's Included?:                | 1x Cistern, 1x Flush Pipe, 1x Fittings Pack,<br>1x Mounting Bracket, 1x Chrome Dual Flush<br>Push Button |

#### **Features:**

Designed to be concealed inside a unit

# Product Certifications: CE

#### This Product Requires:

- Back to Wall Pan; choose from the following ranges:
  - Clinton
  - Hatton
  - Stamford

For ease of access for maintenance, why not couple with some of our Caversham or Lynton WC Furniture Units? Available in these finishes:

- Dove Grev
- Graphite
- Classic Green
- Maritime Blue
- Ivory Lace

For this option, a worktop will also be required.

#### Dimensions (measurements in mm)





## **Technical Data Sheet**