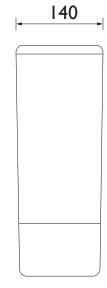

|
| Assembly Required:               | Yes                                                                                                      |
| What's Included?:                | 1x Cistern, 1x Flush Pipe, 1x Fittings Pack,<br>1x Mounting Bracket, 1x Chrome Dual Flush<br>Push Button |

#### **Features:**

Designed to be concealed inside a unit

# Product Certifications: CE

#### This Product Requires:

- Back to Wall Pan; choose from the following ranges:
  - Clinton
  - Hatton
  - Stamford

For ease of access for maintenance, why not couple with some of our Caversham or Lynton WC Furniture Units? Available in these finishes:

- Dove Grev
- Graphite
- Classic Green
- Maritime Blue
- Ivory Lace

For this option, a worktop will also be required.

#### Dimensions (measurements in mm)





## **Technical Data Sheet**