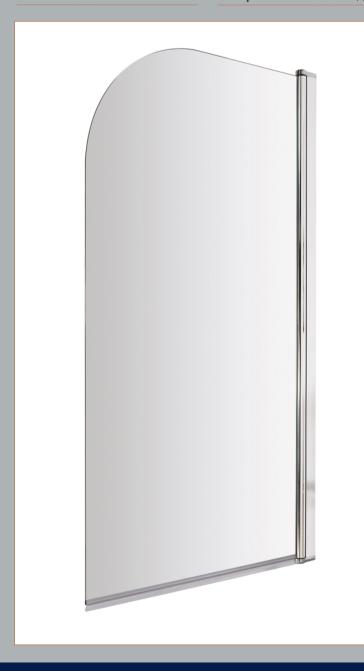

Sales Code: NSS1 Description: Round Bath Screen (6)

| <b>Product Dimensions</b> |                               |
|---------------------------|-------------------------------|
| Height (mm):              | 1430                          |
| Width (mm):               | 790                           |
| Depth (mm):               | 38                            |
| Nett Weight (kg):         | 17                            |
| Packaging Dimensions      |                               |
| Height (mm):              | 50                            |
| Width (mm):               | 800                           |
| Length (mm):              | 1440                          |
| Gross Weight (kg):        | 17.4                          |
| Packaging Data            |                               |
| Box Colour:               | Brown Cardboard Box - Printed |
| Box Qty:                  | 1                             |
| Label Size:               | X                             |
| Label Colour:             | Not Applicable                |
| Label Qty:                | 0                             |
| Outer Box Dimensions (It  | f Applicable)                 |
| Height (mm):              |                               |
| Width (mm):               |                               |
| Depth (mm):               |                               |
| Length (mm):              |                               |
| Gross Weight (kg):        |                               |
| Barcode:                  | 5055146192664                 |
| Product Details           |                               |
| Country of Origin:        | China                         |
| Fitting Instruction:      | No                            |
| CE & UKCA:                | Yes                           |
| Profile Material:         | Aluminium                     |
| Profile Finish:           | Chrome                        |
| Adjustments (mm):         | 775mm-790mm                   |
| Entry Width (mm):         | N/A                           |
| Swing In Dim (mm):        | 700mm                         |
| Swing Out Dim (mm):       | 700mm                         |
| Radius (mm):              | Not Applicable                |
| Glass Thickness (mm):     | 6                             |
| Easy Fit:                 | No                            |
| Easy Clean:               | No                            |
| Handle Style:             | Not Applicable                |
| Handle Material:          | Not Applicable                |
| Enclosure Design:         | Frameless                     |
| Wheel Type:               | Not Applicable                |
| Support Bar Included:     | Support Bar Not Included      |
| Extras:                   | None                          |
|                           |                               |