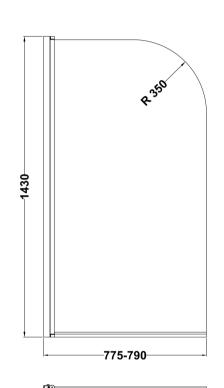

Sales Code: NSS1 Description: Round Bath Screen (6)

| <b>Product Dimensions</b> |                               |
|---------------------------|-------------------------------|
| Height (mm):              | 1430                          |
| Width (mm):               | 790                           |
| Depth (mm):               | 38                            |
| Nett Weight (kg):         | 17                            |
| Packaging Dimensions      |                               |
| Height (mm):              | 50                            |
| Width (mm):               | 800                           |
| Length (mm):              | 1440                          |
| Gross Weight (kg):        | 17.4                          |
| Packaging Data            |                               |
| Box Colour:               | Brown Cardboard Box - Printed |
| Box Qty:                  | 1                             |
| Label Size:               | X                             |
| Label Colour:             | Not Applicable                |
| Label Qty:                | 0                             |
| Outer Box Dimensions (It  | f Applicable)                 |
| Height (mm):              |                               |
| Width (mm):               |                               |
| Depth (mm):               |                               |
| Length (mm):              |                               |
| Gross Weight (kg):        |                               |
| Barcode:                  | 5055146192664                 |
| Product Details           |                               |
| Country of Origin:        | China                         |
| Fitting Instruction:      | No                            |
| CE & UKCA:                | Yes                           |
| Profile Material:         | Aluminium                     |
| Profile Finish:           | Chrome                        |
| Adjustments (mm):         | 775mm-790mm                   |
| Entry Width (mm):         | N/A                           |
| Swing In Dim (mm):        | 700mm                         |
| Swing Out Dim (mm):       | 700mm                         |
| Radius (mm):              | Not Applicable                |
| Glass Thickness (mm):     | 6                             |
| Easy Fit:                 | No                            |
| Easy Clean:               | No                            |
| Handle Style:             | Not Applicable                |
| Handle Material:          | Not Applicable                |
| Enclosure Design:         | Frameless                     |
| Wheel Type:               | Not Applicable                |
| Support Bar Included:     | Support Bar Not Included      |
| Extras:                   | None                          |
|                           |                               |