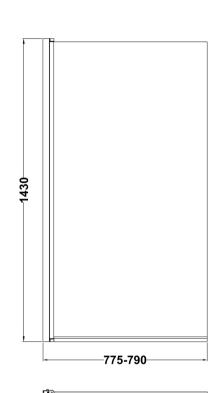

Sales Code: NSS1 Description: Round Bath Screen (6)

| <b>Product Dimensions</b> |                               |
|---------------------------|-------------------------------|
| Height (mm):              | 1430                          |
| Width (mm):               | 790                           |
| Depth (mm):               | 38                            |
| Nett Weight (kg):         | 17                            |
| Packaging Dimensions      |                               |
| Height (mm):              | 50                            |
| Width (mm):               | 800                           |
| Length (mm):              | 1440                          |
| Gross Weight (kg):        | 17.4                          |
| Packaging Data            |                               |
| Box Colour:               | Brown Cardboard Box - Printed |
| Box Qty:                  | 1                             |
| Label Size:               | X                             |
| Label Colour:             | Not Applicable                |
| Label Qty:                | 0                             |
| Outer Box Dimensions (It  | f Applicable)                 |
| Height (mm):              |                               |
| Width (mm):               |                               |
| Depth (mm):               |                               |
| Length (mm):              |                               |
| Gross Weight (kg):        |                               |
| Barcode:                  | 5055146192664                 |
| Product Details           |                               |
| Country of Origin:        | China                         |
| Fitting Instruction:      | No                            |
| CE & UKCA:                | Yes                           |
| Profile Material:         | Aluminium                     |
| Profile Finish:           | Chrome                        |
| Adjustments (mm):         | 775mm-790mm                   |
| Entry Width (mm):         | N/A                           |
| Swing In Dim (mm):        | 700mm                         |
| Swing Out Dim (mm):       | 700mm                         |
| Radius (mm):              | Not Applicable                |
| Glass Thickness (mm):     | 6                             |
| Easy Fit:                 | No                            |
| Easy Clean:               | No                            |
| Handle Style:             | Not Applicable                |
| Handle Material:          | Not Applicable                |
| Enclosure Design:         | Frameless                     |
| Wheel Type:               | Not Applicable                |
| Support Bar Included:     | Support Bar Not Included      |
| Extras:                   | None                          |
|                           |                               |

Sales Code: NSSQ Description: Square Bath Screen (6)

| <b>Product Dimensions</b>   |                               |
|-----------------------------|-------------------------------|
| Height (mm):                | 1430                          |
| Width (mm):                 | 790                           |
| Depth (mm):                 | 38                            |
| Nett Weight (kg):           | 17                            |
| <b>Packaging Dimensions</b> |                               |
| Height (mm):                | 50                            |
| Width (mm):                 | 800                           |
| Length (mm):                | 1440                          |
| Gross Weight (kg):          | 17.4                          |
| Packaging Data              |                               |
| Box Colour:                 | Brown Cardboard Box - Printed |
| Box Qty:                    | 1                             |
| Label Size:                 | X                             |
| Label Colour:               | Not Applicable                |
| Label Qty:                  | 0                             |
| Outer Box Dimensions (If    | Applicable)                   |
| Height (mm):                | **                            |
| Width (mm):                 |                               |
| Depth (mm):                 |                               |
| Length (mm):                |                               |
| Gross Weight (kg):          |                               |
| Barcode:                    | 5055369002566                 |
| <b>Product Details</b>      |                               |
| Country of Origin:          | China                         |
| Fitting Instruction:        | No                            |
| CE & UKCA:                  | Yes                           |
| Profile Material:           | Aluminium                     |
| Profile Finish:             | Chrome                        |
| Adjustments (mm):           | 775mm-790mm                   |
| Entry Width (mm):           |                               |
| Swing In Dim (mm):          | 700 mm                        |
| Swing Out Dim (mm):         | 700 mm                        |
| Radius (mm):                | Not Applicable                |
| Glass Thickness (mm):       | 6                             |
| Easy Fit:                   | No                            |
| Easy Clean:                 | No                            |
| Handle Style:               | Not Applicable                |
| Handle Material:            | Not Applicable                |
| Enclosure Design:           | Frameless                     |
| Wheel Type:                 | Not Applicable                |
| Support Bar Included:       | Support Bar Not Included      |
| Extras:                     | None                          |