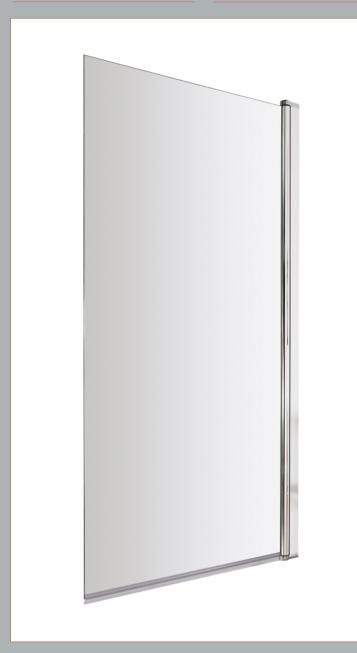

Sales Code: NSSQ Description: Square Bath Screen (6)

| <b>Product Dimensions</b>   |                               |
|-----------------------------|-------------------------------|
| Height (mm):                | 1430                          |
| Width (mm):                 | 790                           |
| Depth (mm):                 | 38                            |
| Nett Weight (kg):           | 17                            |
| <b>Packaging Dimensions</b> |                               |
| Height (mm):                | 50                            |
| Width (mm):                 | 800                           |
| Length (mm):                | 1440                          |
| Gross Weight (kg):          | 17.4                          |
| Packaging Data              |                               |
| Box Colour:                 | Brown Cardboard Box - Printed |
| Box Qty:                    | 1                             |
| Label Size:                 | X                             |
| Label Colour:               | Not Applicable                |
| Label Qty:                  | 0                             |
| Outer Box Dimensions (If    | Applicable)                   |
| Height (mm):                | **                            |
| Width (mm):                 |                               |
| Depth (mm):                 |                               |
| Length (mm):                |                               |
| Gross Weight (kg):          |                               |
| Barcode:                    | 5055369002566                 |
| <b>Product Details</b>      |                               |
| Country of Origin:          | China                         |
| Fitting Instruction:        | No                            |
| CE & UKCA:                  | Yes                           |
| Profile Material:           | Aluminium                     |
| Profile Finish:             | Chrome                        |
| Adjustments (mm):           | 775mm-790mm                   |
| Entry Width (mm):           |                               |
| Swing In Dim (mm):          | 700 mm                        |
| Swing Out Dim (mm):         | 700 mm                        |
| Radius (mm):                | Not Applicable                |
| Glass Thickness (mm):       | 6                             |
| Easy Fit:                   | No                            |
| Easy Clean:                 | No                            |
| Handle Style:               | Not Applicable                |
| Handle Material:            | Not Applicable                |
| Enclosure Design:           | Frameless                     |
| Wheel Type:                 | Not Applicable                |
| Support Bar Included:       | Support Bar Not Included      |
| Extras:                     | None                          |