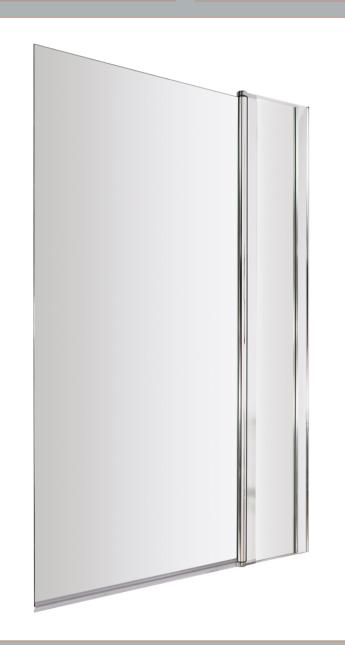

Sales Code: NSSQ1 Description: Square Double Bath Screen (6)

| Product Dimensions      |                               |
|-------------------------|-------------------------------|
|                         | 1433                          |
| Height (mm):            | 998                           |
| Width (mm):             | 24                            |
| Depth (mm):             | 24 24                         |
| Nett Weight (kg):       |                               |
| Packaging Dimensions    |                               |
| Height (mm):            | 55                            |
| Width (mm):             | 1020                          |
| Length (mm):            | 1460                          |
| Gross Weight (kg):      | 24                            |
| Packaging Data          |                               |
| Box Colour:             | Brown Cardboard Box - Printed |
| Box Qty:                | 1                             |
| Label Size:             | 100 x 50                      |
| Label Colour:           | Not Applicable                |
| Label Qty:              | 0                             |
| Outer Box Dimensions (I | f Applicable)                 |
| Height (mm):            | **                            |
| Width (mm):             |                               |
| Depth (mm):             |                               |
| Length (mm):            |                               |
| Gross Weight (kg):      |                               |
| Barcode:                | 5055369001361                 |
| Product Details         |                               |
| Country of Origin:      | China                         |
| Fitting Instruction:    | No                            |
| CE & UKCA:              | Yes                           |
| Profile Material:       | Aluminium                     |
| Profile Finish:         | Chrome                        |
| Adjustments (mm):       | 770mm - 785mm                 |
| Entry Width (mm):       | N/A                           |
| Swing In Dim (mm):      | 700mm                         |
| Swing Out Dim (mm):     | 700mm                         |
| Radius (mm):            | Not Applicable                |
| Glass Thickness (mm):   | 6                             |
| Easy Fit:               | No                            |
| Easy Clean:             | No                            |
| Handle Style:           | Not Applicable                |
| Handle Material:        | Not Applicable                |
| Enclosure Design:       | Frameless                     |
| Wheel Type:             | Not Applicable                |
| Support Bar Included:   | Support Bar Not Included      |
| Extras:                 | None                          |
|                         |                               |