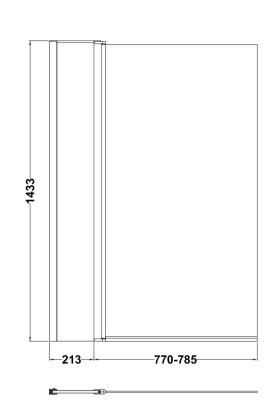

Sales Code: NSSQ1 Description: Square Double Bath Screen (6)

| Product Dimensions      |                               |
|-------------------------|-------------------------------|
|                         | 1433                          |
| Height (mm):            | 998                           |
| Width (mm):             | 24                            |
| Depth (mm):             | 24 24                         |
| Nett Weight (kg):       |                               |
| Packaging Dimensions    |                               |
| Height (mm):            | 55                            |
| Width (mm):             | 1020                          |
| Length (mm):            | 1460                          |
| Gross Weight (kg):      | 24                            |
| Packaging Data          |                               |
| Box Colour:             | Brown Cardboard Box - Printed |
| Box Qty:                | 1                             |
| Label Size:             | 100 x 50                      |
| Label Colour:           | Not Applicable                |
| Label Qty:              | 0                             |
| Outer Box Dimensions (I | f Applicable)                 |
| Height (mm):            | **                            |
| Width (mm):             |                               |
| Depth (mm):             |                               |
| Length (mm):            |                               |
| Gross Weight (kg):      |                               |
| Barcode:                | 5055369001361                 |
| Product Details         |                               |
| Country of Origin:      | China                         |
| Fitting Instruction:    | No                            |
| CE & UKCA:              | Yes                           |
| Profile Material:       | Aluminium                     |
| Profile Finish:         | Chrome                        |
| Adjustments (mm):       | 770mm - 785mm                 |
| Entry Width (mm):       | N/A                           |
| Swing In Dim (mm):      | 700mm                         |
| Swing Out Dim (mm):     | 700mm                         |
| Radius (mm):            | Not Applicable                |
| Glass Thickness (mm):   | 6                             |
| Easy Fit:               | No                            |
| Easy Clean:             | No                            |
| Handle Style:           | Not Applicable                |
| Handle Material:        | Not Applicable                |
| Enclosure Design:       | Frameless                     |
| Wheel Type:             | Not Applicable                |
| Support Bar Included:   | Support Bar Not Included      |
| Extras:                 | None                          |
|                         |                               |