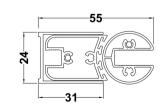

Sales Code: NSSQ1 Description: Square Double Bath Screen (6)

| Product Dimensions      |                               |
|-------------------------|-------------------------------|
|                         | 1433                          |
| Height (mm):            | 998                           |
| Width (mm):             | 24                            |
| Depth (mm):             | 24 24                         |
| Nett Weight (kg):       |                               |
| Packaging Dimensions    |                               |
| Height (mm):            | 55                            |
| Width (mm):             | 1020                          |
| Length (mm):            | 1460                          |
| Gross Weight (kg):      | 24                            |
| Packaging Data          |                               |
| Box Colour:             | Brown Cardboard Box - Printed |
| Box Qty:                | 1                             |
| Label Size:             | 100 x 50                      |
| Label Colour:           | Not Applicable                |
| Label Qty:              | 0                             |
| Outer Box Dimensions (I | f Applicable)                 |
| Height (mm):            | **                            |
| Width (mm):             |                               |
| Depth (mm):             |                               |
| Length (mm):            |                               |
| Gross Weight (kg):      |                               |
| Barcode:                | 5055369001361                 |
| Product Details         |                               |
| Country of Origin:      | China                         |
| Fitting Instruction:    | No                            |
| CE & UKCA:              | Yes                           |
| Profile Material:       | Aluminium                     |
| Profile Finish:         | Chrome                        |
| Adjustments (mm):       | 770mm - 785mm                 |
| Entry Width (mm):       | N/A                           |
| Swing In Dim (mm):      | 700mm                         |
| Swing Out Dim (mm):     | 700mm                         |
| Radius (mm):            | Not Applicable                |
| Glass Thickness (mm):   | 6                             |
| Easy Fit:               | No                            |
| Easy Clean:             | No                            |
| Handle Style:           | Not Applicable                |
| Handle Material:        | Not Applicable                |
| Enclosure Design:       | Frameless                     |
| Wheel Type:             | Not Applicable                |
| Support Bar Included:   | Support Bar Not Included      |
| Extras:                 | None                          |
|                         |                               |