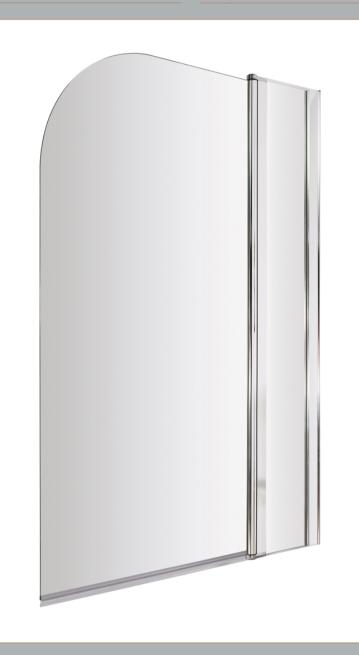

Sales Code: NSS2 Description: Round Double Bath Screen (6)

| Product Dimensions       |                               |
|--------------------------|-------------------------------|
|                          | 1430                          |
| Height (mm):             | 998                           |
| Width (mm):              | 24                            |
| Depth (mm):              | 23                            |
| Nett Weight (kg):        |                               |
| Packaging Dimensions     |                               |
| Height (mm):             | 55                            |
| Width (mm):              | 1020                          |
| Length (mm):             | 1460                          |
| Gross Weight (kg):       | 23                            |
| Packaging Data           |                               |
| Box Colour:              | Brown Cardboard Box - Printed |
| Box Qty:                 | 1                             |
| Label Size:              | 100 x 50                      |
| Label Colour:            | Not Applicable                |
| Label Qty:               | 0                             |
| Outer Box Dimensions (It | f Applicable)                 |
| Height (mm):             | **                            |
| Width (mm):              |                               |
| Depth (mm):              |                               |
| Length (mm):             |                               |
| Gross Weight (kg):       |                               |
| Barcode:                 | 5055369001392                 |
| Product Details          |                               |
| Country of Origin:       | China                         |
| Fitting Instruction:     | No                            |
| CE & UKCA:               | Yes                           |
| Profile Material:        | Aluminium                     |
| Profile Finish:          | Chrome                        |
| Adjustments (mm):        | 770mm - 785mm                 |
| Entry Width (mm):        | N/A                           |
| Swing In Dim (mm):       | 700mm                         |
| Swing Out Dim (mm):      | 700mm                         |
| Radius (mm):             | Not Applicable                |
| Glass Thickness (mm):    | 6                             |
| Easy Fit:                | No                            |
| Easy Clean:              | No                            |
| Handle Style:            | Not Applicable                |
| Handle Material:         | Not Applicable                |
| Enclosure Design:        | Frameless                     |
| Wheel Type:              | Not Applicable                |
| Support Bar Included:    | Support Bar Not Included      |
| Extras:                  | None                          |
|                          |                               |