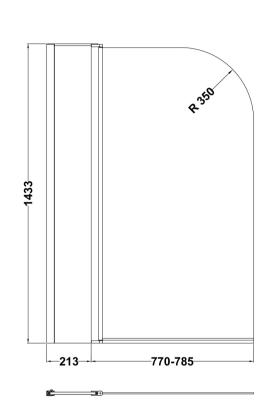

Sales Code: NSSQ1 Description: Square Double Bath Screen (6)

| Product Dimensions      |                               |
|-------------------------|-------------------------------|
|                         | 1433                          |
| Height (mm):            | 998                           |
| Width (mm):             | 24                            |
| Depth (mm):             | 24 24                         |
| Nett Weight (kg):       |                               |
| Packaging Dimensions    |                               |
| Height (mm):            | 55                            |
| Width (mm):             | 1020                          |
| Length (mm):            | 1460                          |
| Gross Weight (kg):      | 24                            |
| Packaging Data          |                               |
| Box Colour:             | Brown Cardboard Box - Printed |
| Box Qty:                | 1                             |
| Label Size:             | 100 x 50                      |
| Label Colour:           | Not Applicable                |
| Label Qty:              | 0                             |
| Outer Box Dimensions (I | f Applicable)                 |
| Height (mm):            | **                            |
| Width (mm):             |                               |
| Depth (mm):             |                               |
| Length (mm):            |                               |
| Gross Weight (kg):      |                               |
| Barcode:                | 5055369001361                 |
| Product Details         |                               |
| Country of Origin:      | China                         |
| Fitting Instruction:    | No                            |
| CE & UKCA:              | Yes                           |
| Profile Material:       | Aluminium                     |
| Profile Finish:         | Chrome                        |
| Adjustments (mm):       | 770mm - 785mm                 |
| Entry Width (mm):       | N/A                           |
| Swing In Dim (mm):      | 700mm                         |
| Swing Out Dim (mm):     | 700mm                         |
| Radius (mm):            | Not Applicable                |
| Glass Thickness (mm):   | 6                             |
| Easy Fit:               | No                            |
| Easy Clean:             | No                            |
| Handle Style:           | Not Applicable                |
| Handle Material:        | Not Applicable                |
| Enclosure Design:       | Frameless                     |
| Wheel Type:             | Not Applicable                |
| Support Bar Included:   | Support Bar Not Included      |
| Extras:                 | None                          |
|                         |                               |