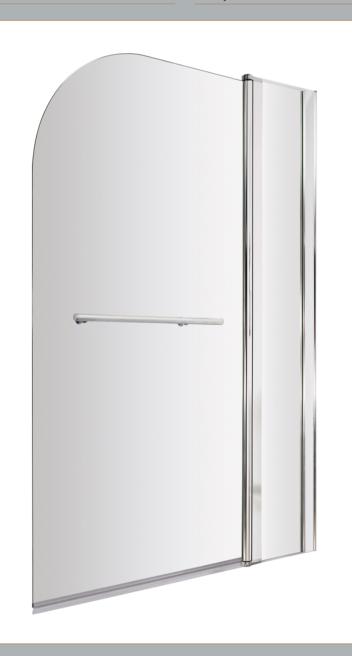

Sales Code: NSSR2 Description: Round Double Bath Screen, Rail (6)

| Product Dimensions       |                               |
|--------------------------|-------------------------------|
| Height (mm):             | 1433                          |
| Width (mm):              | 998                           |
| Depth (mm):              | 24                            |
| Nett Weight (kg):        | 23.3                          |
| Packaging Dimensions     |                               |
| Height (mm):             | 55                            |
| Width (mm):              | 1020                          |
| Length (mm):             | 1460                          |
| Gross Weight (kg):       | 23.3                          |
| Packaging Data           |                               |
| Box Colour:              | Brown Cardboard Box - Printed |
| Box Qty:                 | 1                             |
| Label Size:              | 145 x 30                      |
| Label Colour:            | Not Applicable                |
| Label Qty:               | 0                             |
| Outer Box Dimensions (If | f Applicable)                 |
| Height (mm):             |                               |
| Width (mm):              |                               |
| Depth (mm):              |                               |
| Length (mm):             |                               |
| Gross Weight (kg):       |                               |
| Barcode:                 | 5055369001415                 |
| Product Details          |                               |
| Country of Origin:       | China                         |
| Fitting Instruction:     | No                            |
| CE & UKCA:               | Yes                           |
| Profile Material:        | Aluminium                     |
| Profile Finish:          | Chrome                        |
| Adjustments (mm):        | 770mm - 785mm                 |
| Entry Width (mm):        | N/A                           |
| Swing In Dim (mm):       | 700mm                         |
| Swing Out Dim (mm):      | 700mm                         |
| Radius (mm):             | Not Applicable                |
| Glass Thickness (mm):    | 6                             |
| Easy Fit:                | No                            |
| Easy Clean:              | No                            |
| Handle Style:            | Not Applicable                |
| Handle Material:         | Not Applicable                |
| Enclosure Design:        | Frameless                     |
| Wheel Type:              | Not Applicable                |
| Support Bar Included:    | Support Bar Not Included      |
| Extras:                  | Towel Rail                    |
|                          |                               |