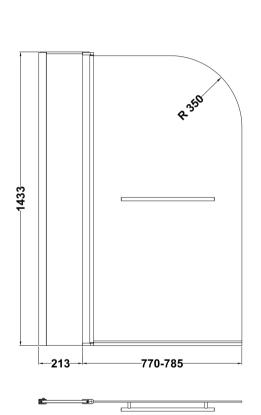

Sales Code: NSSR2 Description: Round Double Bath Screen, Rail (6)

| Product Dimensions       |                               |
|--------------------------|-------------------------------|
| Height (mm):             | 1433                          |
| Width (mm):              | 998                           |
| Depth (mm):              | 24                            |
| Nett Weight (kg):        | 23.3                          |
| Packaging Dimensions     |                               |
| Height (mm):             | 55                            |
| Width (mm):              | 1020                          |
| Length (mm):             | 1460                          |
| Gross Weight (kg):       | 23.3                          |
| Packaging Data           |                               |
| Box Colour:              | Brown Cardboard Box - Printed |
| Box Qty:                 | 1                             |
| Label Size:              | 145 x 30                      |
| Label Colour:            | Not Applicable                |
| Label Qty:               | 0                             |
| Outer Box Dimensions (If | f Applicable)                 |
| Height (mm):             |                               |
| Width (mm):              |                               |
| Depth (mm):              |                               |
| Length (mm):             |                               |
| Gross Weight (kg):       |                               |
| Barcode:                 | 5055369001415                 |
| Product Details          |                               |
| Country of Origin:       | China                         |
| Fitting Instruction:     | No                            |
| CE & UKCA:               | Yes                           |
| Profile Material:        | Aluminium                     |
| Profile Finish:          | Chrome                        |
| Adjustments (mm):        | 770mm - 785mm                 |
| Entry Width (mm):        | N/A                           |
| Swing In Dim (mm):       | 700mm                         |
| Swing Out Dim (mm):      | 700mm                         |
| Radius (mm):             | Not Applicable                |
| Glass Thickness (mm):    | 6                             |
| Easy Fit:                | No                            |
| Easy Clean:              | No                            |
| Handle Style:            | Not Applicable                |
| Handle Material:         | Not Applicable                |
| Enclosure Design:        | Frameless                     |
| Wheel Type:              | Not Applicable                |
| Support Bar Included:    | Support Bar Not Included      |
| Extras:                  | Towel Rail                    |
|                          |                               |