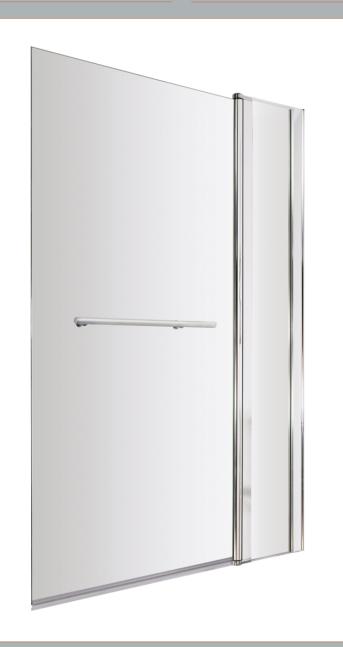

Sales Code: NSSQR2 Description: Square Double Bath Screen, Rail (6)

| <b>Product Dimensions</b> |                               |
|---------------------------|-------------------------------|
| Height (mm):              | 1433                          |
| Width (mm):               | 998                           |
| Depth (mm):               | 24                            |
| Nett Weight (kg):         | 24.2                          |
| Packaging Dimensions      |                               |
| Height (mm):              | 45                            |
| Width (mm):               | 1065                          |
| Length (mm):              | 1460                          |
| Gross Weight (kg):        | 24.2                          |
| Packaging Data            |                               |
| Box Colour:               | Brown Cardboard Box - Printed |
| Box Qty:                  | 1                             |
| Label Size:               | 140 x 30                      |
| Label Colour:             | Not Applicable                |
| Label Qty:                | 0                             |
| Outer Box Dimensions (If  | Applicable)                   |
| Height (mm):              | **                            |
| Width (mm):               |                               |
| Depth (mm):               |                               |
| Length (mm):              |                               |
| Gross Weight (kg):        |                               |
| Barcode:                  | 5055369001385                 |
| Product Details           |                               |
| Country of Origin:        | China                         |
| Fitting Instruction:      | No                            |
| CE & UKCA:                | Yes                           |
| Profile Material:         | Aluminium                     |
| Profile Finish:           | Chrome                        |
| Adjustments (mm):         | 770mm - 785mm                 |
| Entry Width (mm):         | N/A                           |
| Swing In Dim (mm):        | 700mm                         |
| Swing Out Dim (mm):       | 700mm                         |
| Radius (mm):              | Not Applicable                |
| Glass Thickness (mm):     | 6                             |
| Easy Fit:                 | No                            |
| Easy Clean:               | No                            |
| Handle Style:             | Not Applicable                |
| Handle Material:          | Not Applicable                |
| Enclosure Design:         | Frameless                     |
| Wheel Type:               | Not Applicable                |
| Support Bar Included:     | Support Bar Not Included      |
| Extras:                   | Towel Rail                    |