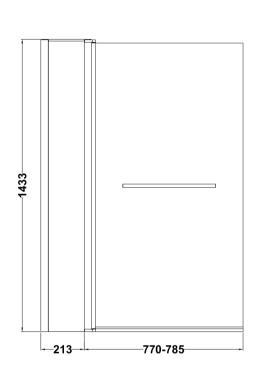

Sales Code: NSSR2 Description: Round Double Bath Screen, Rail (6)

| Product Dimensions       |                               |
|--------------------------|-------------------------------|
| Height (mm):             | 1433                          |
| Width (mm):              | 998                           |
| Depth (mm):              | 24                            |
| Nett Weight (kg):        | 23.3                          |
| Packaging Dimensions     |                               |
| Height (mm):             | 55                            |
| Width (mm):              | 1020                          |
| Length (mm):             | 1460                          |
| Gross Weight (kg):       | 23.3                          |
| Packaging Data           |                               |
| Box Colour:              | Brown Cardboard Box - Printed |
| Box Qty:                 | 1                             |
| Label Size:              | 145 x 30                      |
| Label Colour:            | Not Applicable                |
| Label Qty:               | 0                             |
| Outer Box Dimensions (If | f Applicable)                 |
| Height (mm):             |                               |
| Width (mm):              |                               |
| Depth (mm):              |                               |
| Length (mm):             |                               |
| Gross Weight (kg):       |                               |
| Barcode:                 | 5055369001415                 |
| Product Details          |                               |
| Country of Origin:       | China                         |
| Fitting Instruction:     | No                            |
| CE & UKCA:               | Yes                           |
| Profile Material:        | Aluminium                     |
| Profile Finish:          | Chrome                        |
| Adjustments (mm):        | 770mm - 785mm                 |
| Entry Width (mm):        | N/A                           |
| Swing In Dim (mm):       | 700mm                         |
| Swing Out Dim (mm):      | 700mm                         |
| Radius (mm):             | Not Applicable                |
| Glass Thickness (mm):    | 6                             |
| Easy Fit:                | No                            |
| Easy Clean:              | No                            |
| Handle Style:            | Not Applicable                |
| Handle Material:         | Not Applicable                |
| Enclosure Design:        | Frameless                     |
| Wheel Type:              | Not Applicable                |
| Support Bar Included:    | Support Bar Not Included      |
| Extras:                  | Towel Rail                    |
|                          |                               |