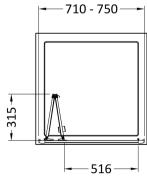

Sales Code: SMBD76-E6 Description: 1900 X 760mm Bi-Fold Shower Door

| <b>Product Dimensions</b>         |                               |
|-----------------------------------|-------------------------------|
| Height (mm):                      | 1900                          |
| Width (mm):                       | 750                           |
| Depth (mm):                       | 39                            |
| Nett Weight (kg):                 | 22.8                          |
| Packaging Dimensions              |                               |
| Height (mm):                      | 1955                          |
| Width (mm):                       | 755                           |
| Length (mm):                      | 85                            |
| Gross Weight (kg):                | 22.8                          |
| Packaging Data                    |                               |
| Box Colour:                       | Brown Cardboard Box - Printed |
| Box Qty:                          | 1                             |
| Label Size:                       | 100 x 50                      |
| Label Colour:                     | Not Applicable                |
| Label Qty:                        | 0                             |
| <b>Outer Box Dimensions (If A</b> | pplicable)                    |
| Height (mm):                      | •                             |
| Width (mm):                       |                               |
| Depth (mm):                       |                               |
| Length (mm):                      |                               |
| Gross Weight (kg):                |                               |
| Barcode:                          | 5056678433515                 |
| <b>Product Details</b>            |                               |
| Country of Origin:                | China                         |
| Fitting Instruction:              | No                            |
| CE & UKCA:                        | No                            |
| Profile Material:                 | Aluminium                     |
| Profile Finish:                   | Chrome                        |
| Adjustments (mm):                 | 710mm - 750mm                 |
| Entry Width (mm):                 | 516mm                         |
| Swing In Dim (mm):                | 315mm                         |
| Swing Out Dim (mm):               | N/A                           |
| Radius (mm):                      | Not Applicable                |
| Glass Thickness (mm):             | 4                             |
| Easy Fit:                         | Yes                           |
| Easy Clean:                       | No                            |
| Handle Style:                     | Knob Handle                   |
| Handle Material:                  | ABS                           |
| Enclosure Design:                 | Framed                        |
| Wheel Type:                       | Captive And Fixed.            |
| Support Bar Included:             | Support Bar Not Included      |
| Extras:                           | None                          |
|                                   |                               |