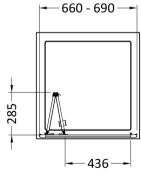

Sales Code: SMBD7-E6 Description: 1900 X 700mm Bi-Fold Shower Door

| <b>Product Dimensions</b> |                               |
|---------------------------|-------------------------------|
| Height (mm):              | 1900                          |
| Width (mm):               | 690                           |
| Depth (mm):               | 39                            |
| Nett Weight (kg):         | 19.6                          |
| Packaging Dimensions      |                               |
| Height (mm):              | 1955                          |
| Width (mm):               | 695                           |
| Length (mm):              | 85                            |
| Gross Weight (kg):        | 19.6                          |
| Packaging Data            |                               |
| Box Colour:               | Brown Cardboard Box - Printed |
| Box Qty:                  | 1                             |
| Label Size:               | 100 x 50                      |
| Label Colour:             | Not Applicable                |
| Label Qty:                | 0                             |
| Outer Box Dimensions (If  | Applicable)                   |
| Height (mm):              | 11 /                          |
| Width (mm):               |                               |
| Depth (mm):               |                               |
| Length (mm):              |                               |
| Gross Weight (kg):        |                               |
| Barcode:                  | 5056678433508                 |
| <b>Product Details</b>    |                               |
| Country of Origin:        | China                         |
| Fitting Instruction:      | No                            |
| CE & UKCA:                | No                            |
| Profile Material:         | Aluminium                     |
| Profile Finish:           | Chrome                        |
| Adjustments (mm):         | 650mm-690mm                   |
| Entry Width (mm):         | 436mm                         |
| Swing In Dim (mm):        | 285mm                         |
| Swing Out Dim (mm):       | N/A                           |
| Radius (mm):              | Not Applicable                |
| Glass Thickness (mm):     | 4                             |
| Easy Fit:                 | Yes                           |
| Easy Clean:               | No                            |
| Handle Style:             | Knob Handle                   |
| Handle Material:          | ABS                           |
| Enclosure Design:         | Framed                        |
| Wheel Type:               | Captive And Fixed.            |
| Support Bar Included:     | Support Bar Not Included      |
| Extras:                   | None                          |
|                           |                               |