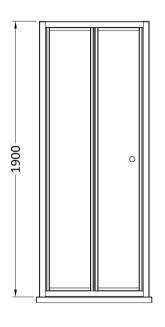

Sales Code: SMBD76-E6 Description: 1900 X 760mm Bi-Fold Shower Door

| <b>Product Dimensions</b>         |                               |
|-----------------------------------|-------------------------------|
| Height (mm):                      | 1900                          |
| Width (mm):                       | 750                           |
| Depth (mm):                       | 39                            |
| Nett Weight (kg):                 | 22.8                          |
| Packaging Dimensions              |                               |
| Height (mm):                      | 1955                          |
| Width (mm):                       | 755                           |
| Length (mm):                      | 85                            |
| Gross Weight (kg):                | 22.8                          |
| Packaging Data                    |                               |
| Box Colour:                       | Brown Cardboard Box - Printed |
| Box Qty:                          | 1                             |
| Label Size:                       | 100 x 50                      |
| Label Colour:                     | Not Applicable                |
| Label Qty:                        | 0                             |
| <b>Outer Box Dimensions (If A</b> | pplicable)                    |
| Height (mm):                      | •                             |
| Width (mm):                       |                               |
| Depth (mm):                       |                               |
| Length (mm):                      |                               |
| Gross Weight (kg):                |                               |
| Barcode:                          | 5056678433515                 |
| <b>Product Details</b>            |                               |
| Country of Origin:                | China                         |
| Fitting Instruction:              | No                            |
| CE & UKCA:                        | No                            |
| Profile Material:                 | Aluminium                     |
| Profile Finish:                   | Chrome                        |
| Adjustments (mm):                 | 710mm - 750mm                 |
| Entry Width (mm):                 | 516mm                         |
| Swing In Dim (mm):                | 315mm                         |
| Swing Out Dim (mm):               | N/A                           |
| Radius (mm):                      | Not Applicable                |
| Glass Thickness (mm):             | 4                             |
| Easy Fit:                         | Yes                           |
| Easy Clean:                       | No                            |
| Handle Style:                     | Knob Handle                   |
| Handle Material:                  | ABS                           |
| Enclosure Design:                 | Framed                        |
| Wheel Type:                       | Captive And Fixed.            |
| Support Bar Included:             | Support Bar Not Included      |
| Extras:                           | None                          |
|                                   |                               |