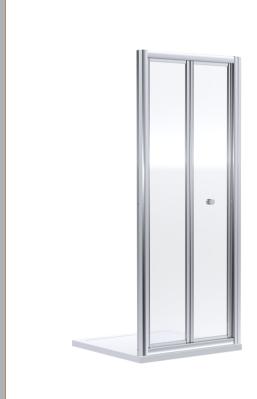

Sales Code: SMBD7-E6 Description: 1900 X 700mm Bi-Fold Shower Door

| <b>Product Dimensions</b> |                               |
|---------------------------|-------------------------------|
| Height (mm):              | 1900                          |
| Width (mm):               | 690                           |
| Depth (mm):               | 39                            |
| Nett Weight (kg):         | 19.6                          |
| Packaging Dimensions      |                               |
| Height (mm):              | 1955                          |
| Width (mm):               | 695                           |
| Length (mm):              | 85                            |
| Gross Weight (kg):        | 19.6                          |
| Packaging Data            |                               |
| Box Colour:               | Brown Cardboard Box - Printed |
| Box Qty:                  | 1                             |
| Label Size:               | 100 x 50                      |
| Label Colour:             | Not Applicable                |
| Label Qty:                | 0                             |
| Outer Box Dimensions (If  | Applicable)                   |
| Height (mm):              | 11 /                          |
| Width (mm):               |                               |
| Depth (mm):               |                               |
| Length (mm):              |                               |
| Gross Weight (kg):        |                               |
| Barcode:                  | 5056678433508                 |
| <b>Product Details</b>    |                               |
| Country of Origin:        | China                         |
| Fitting Instruction:      | No                            |
| CE & UKCA:                | No                            |
| Profile Material:         | Aluminium                     |
| Profile Finish:           | Chrome                        |
| Adjustments (mm):         | 650mm-690mm                   |
| Entry Width (mm):         | 436mm                         |
| Swing In Dim (mm):        | 285mm                         |
| Swing Out Dim (mm):       | N/A                           |
| Radius (mm):              | Not Applicable                |
| Glass Thickness (mm):     | 4                             |
| Easy Fit:                 | Yes                           |
| Easy Clean:               | No                            |
| Handle Style:             | Knob Handle                   |
| Handle Material:          | ABS                           |
| Enclosure Design:         | Framed                        |
| Wheel Type:               | Captive And Fixed.            |
| Support Bar Included:     | Support Bar Not Included      |
| Extras:                   | None                          |
|                           |                               |