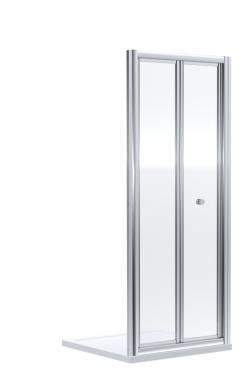

Sales Code: SMBD76-E6 Description: 1900 X 760mm Bi-Fold Shower Door

| <b>Product Dimensions</b>         |                               |
|-----------------------------------|-------------------------------|
| Height (mm):                      | 1900                          |
| Width (mm):                       | 750                           |
| Depth (mm):                       | 39                            |
| Nett Weight (kg):                 | 22.8                          |
| Packaging Dimensions              |                               |
| Height (mm):                      | 1955                          |
| Width (mm):                       | 755                           |
| Length (mm):                      | 85                            |
| Gross Weight (kg):                | 22.8                          |
| Packaging Data                    |                               |
| Box Colour:                       | Brown Cardboard Box - Printed |
| Box Qty:                          | 1                             |
| Label Size:                       | 100 x 50                      |
| Label Colour:                     | Not Applicable                |
| Label Qty:                        | 0                             |
| <b>Outer Box Dimensions (If A</b> | pplicable)                    |
| Height (mm):                      | •                             |
| Width (mm):                       |                               |
| Depth (mm):                       |                               |
| Length (mm):                      |                               |
| Gross Weight (kg):                |                               |
| Barcode:                          | 5056678433515                 |
| <b>Product Details</b>            |                               |
| Country of Origin:                | China                         |
| Fitting Instruction:              | No                            |
| CE & UKCA:                        | No                            |
| Profile Material:                 | Aluminium                     |
| Profile Finish:                   | Chrome                        |
| Adjustments (mm):                 | 710mm - 750mm                 |
| Entry Width (mm):                 | 516mm                         |
| Swing In Dim (mm):                | 315mm                         |
| Swing Out Dim (mm):               | N/A                           |
| Radius (mm):                      | Not Applicable                |
| Glass Thickness (mm):             | 4                             |
| Easy Fit:                         | Yes                           |
| Easy Clean:                       | No                            |
| Handle Style:                     | Knob Handle                   |
| Handle Material:                  | ABS                           |
| Enclosure Design:                 | Framed                        |
| Wheel Type:                       | Captive And Fixed.            |
| Support Bar Included:             | Support Bar Not Included      |
| Extras:                           | None                          |
|                                   |                               |