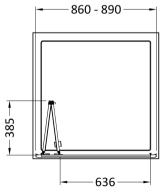

Sales Code: SMBD9-E6 Description: 1900 X 900mm Bi-Fold Shower Door

| <b>Product Dimensions</b>  |                               |
|----------------------------|-------------------------------|
| Height (mm):               | 1900                          |
| Width (mm):                | 890                           |
| Depth (mm):                | 39                            |
| Nett Weight (kg):          | 26.7                          |
| Packaging Dimensions       |                               |
| Height (mm):               | 1955                          |
| Width (mm):                | 895                           |
| Length (mm):               | 85                            |
| Gross Weight (kg):         | 26.7                          |
| Packaging Data             |                               |
| Box Colour:                | Brown Cardboard Box - Printed |
| Box Qty:                   | 1                             |
| Label Size:                | 100 x 50                      |
| Label Colour:              | Not Applicable                |
| Label Qty:                 | 0                             |
| Outer Box Dimensions (If A | Applicable)                   |
| Height (mm):               |                               |
| Width (mm):                |                               |
| Depth (mm):                |                               |
| Length (mm):               |                               |
| Gross Weight (kg):         |                               |
| Barcode:                   | 5056678433539                 |
| <b>Product Details</b>     |                               |
| Country of Origin:         | China                         |
| Fitting Instruction:       | No                            |
| CE & UKCA:                 | No                            |
| Profile Material:          | Aluminium                     |
| Profile Finish:            | Chrome                        |
| Adjustments (mm):          | 850mm - 890mm                 |
| Entry Width (mm):          | 636mm                         |
| Swing In Dim (mm):         | 385mm                         |
| Swing Out Dim (mm):        | N/A                           |
| Radius (mm):               | Not Applicable                |
| Glass Thickness (mm):      | 4                             |
| Easy Fit:                  | Yes                           |
| Easy Clean:                | No                            |
| Handle Style:              | Knob Handle                   |
| Handle Material:           | ABS                           |
| Enclosure Design:          | Framed                        |
| Wheel Type:                | Captive And Fixed.            |
| Support Bar Included:      | Support Bar Not Included      |
| Extras:                    | None                          |