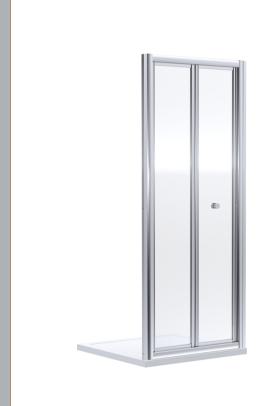

| N/A                           |
| Radius (mm):               | Not Applicable                |
| Glass Thickness (mm):      | 4                             |
| Easy Fit:                  | Yes                           |
| Easy Clean:                | No                            |
| Handle Style:              | Knob Handle                   |
| Handle Material:           | ABS                           |
| Enclosure Design:          | Framed                        |
| Wheel Type:                | Captive And Fixed.            |
| Support Bar Included:      | Support Bar Not Included      |
| Extras:                    | None                          |
|                            |                               |

Sales Code: SMBD12-E6 Description: 1900 X 1200mm Bi-Fold Shower Door







| Product Dimensions       |                               |
|--------------------------|-------------------------------|
| Height (mm):             | 1900                          |
| Width (mm):              | 1190                          |
| Depth (mm):              | 39                            |
| Nett Weight (kg):        | 30.2                          |
| Packaging Dimensions     |                               |
| Height (mm):             | 1955                          |
| Width (mm):              | 1195                          |
| Length (mm):             | 85                            |
| Gross Weight (kg):       | 30.2                          |
| Packaging Data           |                               |
| Box Colour:              | Brown Cardboard Box - Printed |
|