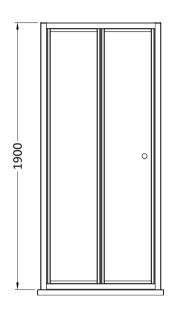

(mm):       | N/A                           |
| Radius (mm):              | Not Applicable                |
| Glass Thickness (mm):     | 4                             |
| Easy Fit:                 | Yes                           |
| Easy Clean:               | No                            |
| Handle Style:             | Knob Handle                   |
| Handle Material:          | ABS                           |
| Enclosure Design:         | Framed                        |
| Wheel Type:               | Captive And Fixed.            |
| Support Bar Included:     | Support Bar Not Included      |
| Extras:                   | None                          |
|                           |                               |

Sales Code: SMBD9-E6 Description: 1900 X 900mm Bi-Fold Shower Door







| <b>Product Dimensions</b>  |                               |
|----------------------------|-------------------------------|
| Height (mm):               | 1900                          |
| Width (mm):                | 890                           |
| Depth (mm):                | 39                            |
| Nett Weight (kg):          | 26.7                          |
| Packaging Dimensions       |                               |
| Height (mm):               | 1955                          |
| Width (mm):                | 895                           |
| Length (mm):               | 85                            |
| Gross Weight (kg):         | 26.7                          |
| Packaging Data             |                               |
| Box Colour:                | Brown Car