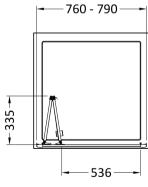

Sales Code: SMBD8-E6 Description: 1900 X 800mm Bi-Fold Shower Door

| <b>Product Dimensions</b> |                               |
|---------------------------|-------------------------------|
| Height (mm):              | 1900                          |
| Width (mm):               | 790                           |
| Depth (mm):               | 39                            |
| Nett Weight (kg):         | 24.3                          |
| Packaging Dimensions      |                               |
| Height (mm):              | 1955                          |
| Width (mm):               | 795                           |
| Length (mm):              | 85                            |
| Gross Weight (kg):        | 24.3                          |
| Packaging Data            |                               |
| Box Colour:               | Brown Cardboard Box - Printed |
| Box Qty:                  | 1                             |
| Label Size:               | 100 x 50                      |
| Label Colour:             | Not Applicable                |
| Label Qty:                | 0                             |
| Outer Box Dimensions (If  | Applicable)                   |
| Height (mm):              | <u> </u>                      |
| Width (mm):               |                               |
| Depth (mm):               |                               |
| Length (mm):              |                               |
| Gross Weight (kg):        |                               |
| Barcode:                  | 5056678433522                 |
| <b>Product Details</b>    |                               |
| Country of Origin:        | China                         |
| Fitting Instruction:      | No                            |
| CE & UKCA:                | No                            |
| Profile Material:         | Aluminium                     |
| Profile Finish:           | Chrome                        |
| Adjustments (mm):         | 750mm - 790mm                 |
| Entry Width (mm):         | 536mm                         |
| Swing In Dim (mm):        | 335mm                         |
| Swing Out Dim (mm):       | N/A                           |
| Radius (mm):              | Not Applicable                |
| Glass Thickness (mm):     | 4                             |
| Easy Fit:                 | Yes                           |
| Easy Clean:               | No                            |
| Handle Style:             | Knob Handle                   |
| Handle Material:          | ABS                           |
| Enclosure Design:         | Framed                        |
| Wheel Type:               | Captive And Fixed.            |
| Support Bar Included:     | Support Bar Not Included      |
| Extras:                   | None                          |
|                           |                               |