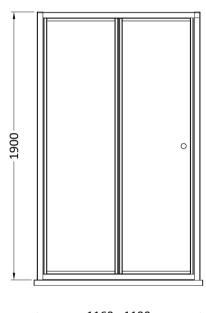

Sales Code: SMBD11-E6 Description: 1900 X 1100mm Bi-Fold Shower Door

| <b>Product Dimensions</b>  |                               |
|----------------------------|-------------------------------|
| Height (mm):               | 1900                          |
| Width (mm):                | 1090                          |
| Depth (mm):                | 39                            |
| Nett Weight (kg):          | 28.3                          |
| Packaging Dimensions       |                               |
| Height (mm):               | 1955                          |
| Width (mm):                | 1095                          |
| Length (mm):               | 85                            |
| Gross Weight (kg):         | 28.3                          |
| Packaging Data             |                               |
| Box Colour:                | Brown Cardboard Box - Printed |
| Box Qty:                   | 1                             |
| Label Size:                | 100 x 50                      |
| Label Colour:              | Not Applicable                |
| Label Qty:                 | 0                             |
| Outer Box Dimensions (If A | Applicable)                   |
| Height (mm):               |                               |
| Width (mm):                |                               |
| Depth (mm):                |                               |
| Length (mm):               |                               |
| Gross Weight (kg):         |                               |
| Barcode:                   | 5056678433553                 |
| Product Details            |                               |
| Country of Origin:         | China                         |
| Fitting Instruction:       | No                            |
| CE & UKCA:                 | No                            |
| Profile Material:          | Aluminium                     |
| Profile Finish:            | Chrome                        |
| Adjustments (mm):          | 1050mm - 1090mm               |
| Entry Width (mm):          | 836mm                         |
| Swing In Dim (mm):         | 485mm                         |
| Swing Out Dim (mm):        | N/A                           |
| Radius (mm):               | Not Applicable                |
| Glass Thickness (mm):      | 4                             |
| Easy Fit:                  | Yes                           |
| Easy Clean:                | No                            |
| Handle Style:              | Knob Handle                   |
| Handle Material:           | ABS                           |
| Enclosure Design:          | Framed                        |
| Wheel Type:                | Captive And Fixed.            |
| Support Bar Included:      | Support Bar Not Included      |
| Extras:                    | None                          |
|                            |                               |