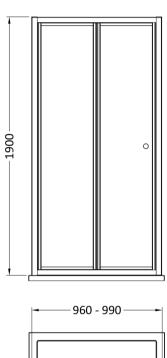

Sales Code: SMBD10-E6 Description: 1900 X 1000mm Bi-Fold Shower Door

| <b>Product Dimensions</b> |                               |
|---------------------------|-------------------------------|
| Height (mm):              | 1900                          |
| Width (mm):               | 990                           |
| Depth (mm):               | 39                            |
| Nett Weight (kg):         | 28.2                          |
| Packaging Dimensions      |                               |
| Height (mm):              | 1955                          |
| Width (mm):               | 995                           |
| Length (mm):              | 85                            |
| Gross Weight (kg):        | 28.2                          |
| Packaging Data            |                               |
| Box Colour:               | Brown Cardboard Box - Printed |
| Box Qty:                  | 1                             |
| Label Size:               | 100 x 50                      |
| Label Colour:             | Not Applicable                |
| Label Qty:                | 0                             |
| Outer Box Dimensions (If  | Applicable)                   |
| Height (mm):              |                               |
| Width (mm):               |                               |
| Depth (mm):               |                               |
| Length (mm):              |                               |
| Gross Weight (kg):        |                               |
| Barcode:                  | 5056678433546                 |
| Product Details           |                               |
| Country of Origin:        | China                         |
| Fitting Instruction:      | No                            |
| CE & UKCA:                | No                            |
| Profile Material:         | Aluminium                     |
| Profile Finish:           | Chrome                        |
| Adjustments (mm):         | 950mm - 990mm                 |
| Entry Width (mm):         | 736mm                         |
| Swing In Dim (mm):        | 435mm                         |
| Swing Out Dim (mm):       | N/A                           |
| Radius (mm):              | Not Applicable                |
| Glass Thickness (mm):     | 4                             |
| Easy Fit:                 | Yes                           |
| Easy Clean:               | No                            |
| Handle Style:             | Knob Handle                   |
| Handle Material:          | ABS                           |
| Enclosure Design:         | Framed                        |
| Wheel Type:               | Captive And Fixed.            |
| Support Bar Included:     | Support Bar Not Included      |
| Extras:                   | None                          |