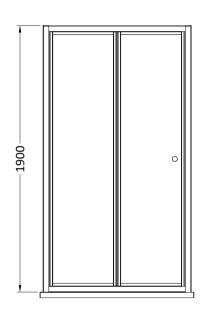

Sales Code: SMBD11-E6 Description: 1900 X 1100mm Bi-Fold Shower Door

| <b>Product Dimensions</b>  |                               |
|----------------------------|-------------------------------|
| Height (mm):               | 1900                          |
| Width (mm):                | 1090                          |
| Depth (mm):                | 39                            |
| Nett Weight (kg):          | 28.3                          |
| Packaging Dimensions       |                               |
| Height (mm):               | 1955                          |
| Width (mm):                | 1095                          |
| Length (mm):               | 85                            |
| Gross Weight (kg):         | 28.3                          |
| Packaging Data             |                               |
| Box Colour:                | Brown Cardboard Box - Printed |
| Box Qty:                   | 1                             |
| Label Size:                | 100 x 50                      |
| Label Colour:              | Not Applicable                |
| Label Qty:                 | 0                             |
| Outer Box Dimensions (If A | Applicable)                   |
| Height (mm):               |                               |
| Width (mm):                |                               |
| Depth (mm):                |                               |
| Length (mm):               |                               |
| Gross Weight (kg):         |                               |
| Barcode:                   | 5056678433553                 |
| Product Details            |                               |
| Country of Origin:         | China                         |
| Fitting Instruction:       | No                            |
| CE & UKCA:                 | No                            |
| Profile Material:          | Aluminium                     |
| Profile Finish:            | Chrome                        |
| Adjustments (mm):          | 1050mm - 1090mm               |
| Entry Width (mm):          | 836mm                         |
| Swing In Dim (mm):         | 485mm                         |
| Swing Out Dim (mm):        | N/A                           |
| Radius (mm):               | Not Applicable                |
| Glass Thickness (mm):      | 4                             |
| Easy Fit:                  | Yes                           |
| Easy Clean:                | No                            |
| Handle Style:              | Knob Handle                   |
| Handle Material:           | ABS                           |
| Enclosure Design:          | Framed                        |
| Wheel Type:                | Captive And Fixed.            |
| Support Bar Included:      | Support Bar Not Included      |
| Extras:                    | None                          |
|                            |                               |