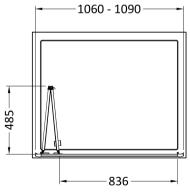

Sales Code: SMBD11-E6 Description: 1900 X 1100mm Bi-Fold Shower Door

| <b>Product Dimensions</b>  |                               |
|----------------------------|-------------------------------|
| Height (mm):               | 1900                          |
| Width (mm):                | 1090                          |
| Depth (mm):                | 39                            |
| Nett Weight (kg):          | 28.3                          |
| Packaging Dimensions       |                               |
| Height (mm):               | 1955                          |
| Width (mm):                | 1095                          |
| Length (mm):               | 85                            |
| Gross Weight (kg):         | 28.3                          |
| Packaging Data             |                               |
| Box Colour:                | Brown Cardboard Box - Printed |
| Box Qty:                   | 1                             |
| Label Size:                | 100 x 50                      |
| Label Colour:              | Not Applicable                |
| Label Qty:                 | 0                             |
| Outer Box Dimensions (If A | Applicable)                   |
| Height (mm):               |                               |
| Width (mm):                |                               |
| Depth (mm):                |                               |
| Length (mm):               |                               |
| Gross Weight (kg):         |                               |
| Barcode:                   | 5056678433553                 |
| Product Details            |                               |
| Country of Origin:         | China                         |
| Fitting Instruction:       | No                            |
| CE & UKCA:                 | No                            |
| Profile Material:          | Aluminium                     |
| Profile Finish:            | Chrome                        |
| Adjustments (mm):          | 1050mm - 1090mm               |
| Entry Width (mm):          | 836mm                         |
| Swing In Dim (mm):         | 485mm                         |
| Swing Out Dim (mm):        | N/A                           |
| Radius (mm):               | Not Applicable                |
| Glass Thickness (mm):      | 4                             |
| Easy Fit:                  | Yes                           |
| Easy Clean:                | No                            |
| Handle Style:              | Knob Handle                   |
| Handle Material:           | ABS                           |
| Enclosure Design:          | Framed                        |
| Wheel Type:                | Captive And Fixed.            |
| Support Bar Included:      | Support Bar Not Included      |
| Extras:                    | None                          |
|                            |                               |