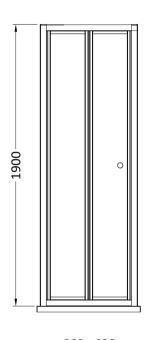

Sales Code: SMBD7-E6 Description: 1900 X 700mm Bi-Fold Shower Door

| <b>Product Dimensions</b> |                               |
|---------------------------|-------------------------------|
| Height (mm):              | 1900                          |
| Width (mm):               | 690                           |
| Depth (mm):               | 39                            |
| Nett Weight (kg):         | 19.6                          |
| Packaging Dimensions      |                               |
| Height (mm):              | 1955                          |
| Width (mm):               | 695                           |
| Length (mm):              | 85                            |
| Gross Weight (kg):        | 19.6                          |
| Packaging Data            |                               |
| Box Colour:               | Brown Cardboard Box - Printed |
| Box Qty:                  | 1                             |
| Label Size:               | 100 x 50                      |
| Label Colour:             | Not Applicable                |
| Label Qty:                | 0                             |
| Outer Box Dimensions (If  | Applicable)                   |
| Height (mm):              | 11 /                          |
| Width (mm):               |                               |
| Depth (mm):               |                               |
| Length (mm):              |                               |
| Gross Weight (kg):        |                               |
| Barcode:                  | 5056678433508                 |
| <b>Product Details</b>    |                               |
| Country of Origin:        | China                         |
| Fitting Instruction:      | No                            |
| CE & UKCA:                | No                            |
| Profile Material:         | Aluminium                     |
| Profile Finish:           | Chrome                        |
| Adjustments (mm):         | 650mm-690mm                   |
| Entry Width (mm):         | 436mm                         |
| Swing In Dim (mm):        | 285mm                         |
| Swing Out Dim (mm):       | N/A                           |
| Radius (mm):              | Not Applicable                |
| Glass Thickness (mm):     | 4                             |
| Easy Fit:                 | Yes                           |
| Easy Clean:               | No                            |
| Handle Style:             | Knob Handle                   |
| Handle Material:          | ABS                           |
| Enclosure Design:         | Framed                        |
| Wheel Type:               | Captive And Fixed.            |
| Support Bar Included:     | Support Bar Not Included      |
| Extras:                   | None                          |
|                           |                               |