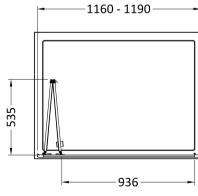

Sales Code: SMBD12-E6 Description: 1900 X 1200mm Bi-Fold Shower Door

| Product Dimensions       |                               |
|--------------------------|-------------------------------|
| Height (mm):             | 1900                          |
| Width (mm):              | 1190                          |
| Depth (mm):              | 39                            |
| Nett Weight (kg):        | 30.2                          |
| Packaging Dimensions     |                               |
| Height (mm):             | 1955                          |
| Width (mm):              | 1195                          |
| Length (mm):             | 85                            |
| Gross Weight (kg):       | 30.2                          |
| Packaging Data           |                               |
| Box Colour:              | Brown Cardboard Box - Printed |
| Box Qty:                 | 1                             |
| Label Size:              | 100 x 50                      |
| Label Colour:            | Not Applicable                |
| Label Qty:               | 0                             |
| Outer Box Dimensions (It | f Applicable)                 |
| Height (mm):             | **                            |
| Width (mm):              |                               |
| Depth (mm):              |                               |
| Length (mm):             |                               |
| Gross Weight (kg):       |                               |
| Barcode:                 | 5056678433560                 |
| <b>Product Details</b>   |                               |
| Country of Origin:       | China                         |
| Fitting Instruction:     | No                            |
| CE & UKCA:               | No                            |
| Profile Material:        | Aluminium                     |
| Profile Finish:          | Chrome                        |
| Adjustments (mm):        | 1150mm - 1190mm               |
| Entry Width (mm):        | 936mm                         |
| Swing In Dim (mm):       | 535mm                         |
| Swing Out Dim (mm):      | N/A                           |
| Radius (mm):             | Not Applicable                |
| Glass Thickness (mm):    | 4                             |
| Easy Fit:                | Yes                           |
| Easy Clean:              | No                            |
| Handle Style:            | Knob Handle                   |
| Handle Material:         | ABS                           |
| Enclosure Design:        | Framed                        |
| Wheel Type:              | Captive And Fixed.            |
| Support Bar Included:    | Support Bar Not Included      |
| Extras:                  | None                          |
|                          |                               |