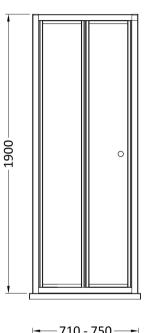

Sales Code: SMBD76-E6 Description: 1900 X 760mm Bi-Fold Shower Door

| <b>Product Dimensions</b>         |                               |
|-----------------------------------|-------------------------------|
| Height (mm):                      | 1900                          |
| Width (mm):                       | 750                           |
| Depth (mm):                       | 39                            |
| Nett Weight (kg):                 | 22.8                          |
| Packaging Dimensions              |                               |
| Height (mm):                      | 1955                          |
| Width (mm):                       | 755                           |
| Length (mm):                      | 85                            |
| Gross Weight (kg):                | 22.8                          |
| Packaging Data                    |                               |
| Box Colour:                       | Brown Cardboard Box - Printed |
| Box Qty:                          | 1                             |
| Label Size:                       | 100 x 50                      |
| Label Colour:                     | Not Applicable                |
| Label Qty:                        | 0                             |
| <b>Outer Box Dimensions (If A</b> | pplicable)                    |
| Height (mm):                      | •                             |
| Width (mm):                       |                               |
| Depth (mm):                       |                               |
| Length (mm):                      |                               |
| Gross Weight (kg):                |                               |
| Barcode:                          | 5056678433515                 |
| <b>Product Details</b>            |                               |
| Country of Origin:                | China                         |
| Fitting Instruction:              | No                            |
| CE & UKCA:                        | No                            |
| Profile Material:                 | Aluminium                     |
| Profile Finish:                   | Chrome                        |
| Adjustments (mm):                 | 710mm - 750mm                 |
| Entry Width (mm):                 | 516mm                         |
| Swing In Dim (mm):                | 315mm                         |
| Swing Out Dim (mm):               | N/A                           |
| Radius (mm):                      | Not Applicable                |
| Glass Thickness (mm):             | 4                             |
| Easy Fit:                         | Yes                           |
| Easy Clean:                       | No                            |
| Handle Style:                     | Knob Handle                   |
| Handle Material:                  | ABS                           |
| Enclosure Design:                 | Framed                        |
| Wheel Type:                       | Captive And Fixed.            |
| Support Bar Included:             | Support Bar Not Included      |
| Extras:                           | None                          |
|                                   |                               |