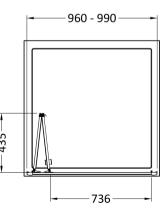

Sales Code: SMBD10-E6 Description: 1900 X 1000mm Bi-Fold Shower Door

| <b>Product Dimensions</b> |                               |
|---------------------------|-------------------------------|
| Height (mm):              | 1900                          |
| Width (mm):               | 990                           |
| Depth (mm):               | 39                            |
| Nett Weight (kg):         | 28.2                          |
| Packaging Dimensions      |                               |
| Height (mm):              | 1955                          |
| Width (mm):               | 995                           |
| Length (mm):              | 85                            |
| Gross Weight (kg):        | 28.2                          |
| Packaging Data            |                               |
| Box Colour:               | Brown Cardboard Box - Printed |
| Box Qty:                  | 1                             |
| Label Size:               | 100 x 50                      |
| Label Colour:             | Not Applicable                |
| Label Qty:                | 0                             |
| Outer Box Dimensions (If  | Applicable)                   |
| Height (mm):              |                               |
| Width (mm):               |                               |
| Depth (mm):               |                               |
| Length (mm):              |                               |
| Gross Weight (kg):        |                               |
| Barcode:                  | 5056678433546                 |
| Product Details           |                               |
| Country of Origin:        | China                         |
| Fitting Instruction:      | No                            |
| CE & UKCA:                | No                            |
| Profile Material:         | Aluminium                     |
| Profile Finish:           | Chrome                        |
| Adjustments (mm):         | 950mm - 990mm                 |
| Entry Width (mm):         | 736mm                         |
| Swing In Dim (mm):        | 435mm                         |
| Swing Out Dim (mm):       | N/A                           |
| Radius (mm):              | Not Applicable                |
| Glass Thickness (mm):     | 4                             |
| Easy Fit:                 | Yes                           |
| Easy Clean:               | No                            |
| Handle Style:             | Knob Handle                   |
| Handle Material:          | ABS                           |
| Enclosure Design:         | Framed                        |
| Wheel Type:               | Captive And Fixed.            |
| Support Bar Included:     | Support Bar Not Included      |
| Extras:                   | None                          |