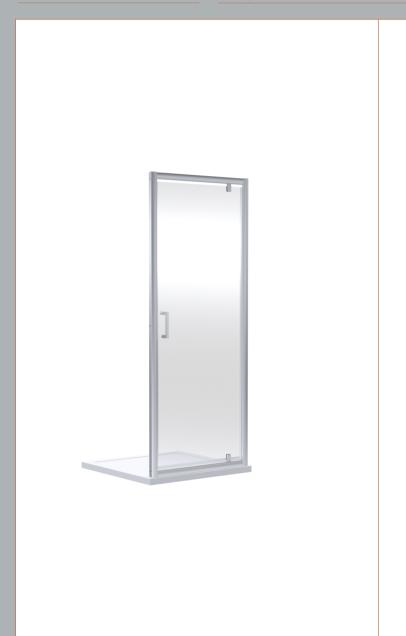

Sales Code: SMPD80-E6 Description: 1900 X 800mm Pivot Shower Door

| <b>Product Dimensions</b>         |                               |
|-----------------------------------|-------------------------------|
| Height (mm):                      | 1900                          |
| Width (mm):                       | 795                           |
| Depth (mm):                       | 44                            |
| Nett Weight (kg):                 | 23.9                          |
| Packaging Dimensions              |                               |
| Height (mm):                      | 1962                          |
| Width (mm):                       | 810                           |
| Length (mm):                      | 62                            |
| Gross Weight (kg):                | 23.9                          |
| Packaging Data                    |                               |
| Box Colour:                       | Brown Cardboard Box - Printed |
| Box Qty:                          | 1                             |
| Label Size:                       | 100 x 50                      |
| Label Colour:                     | Not Applicable                |
| Label Qty:                        | 0                             |
| <b>Outer Box Dimensions (If A</b> | applicable)                   |
| Height (mm):                      |                               |
| Width (mm):                       |                               |
| Depth (mm):                       |                               |
| Length (mm):                      |                               |
| Gross Weight (kg):                |                               |
| Barcode:                          | 5056678432273                 |
| <b>Product Details</b>            |                               |
| Country of Origin:                | China                         |
| Fitting Instruction:              | No                            |
| CE & UKCA:                        | No                            |
| Profile Material:                 | Aluminium                     |
| Profile Finish:                   | Chrome                        |
| Adjustments (mm):                 | 760mm - 795mm                 |
| Entry Width (mm):                 | 560mm                         |
| Swing In Dim (mm):                | 115mm                         |
| Swing Out Dim (mm):               | 545mm                         |
| Radius (mm):                      | Not Applicable                |
| Glass Thickness (mm):             | 6                             |
| Easy Fit:                         | Yes                           |
| Easy Clean:                       | No                            |
| Handle Style:                     | Square T Shape Handle         |
| Handle Material:                  | ABS                           |
| Enclosure Design:                 | Framed                        |
| Wheel Type:                       | Not Applicable                |
| Support Bar Included:             | Support Bar Not Included      |
| Extras:                           | None                          |