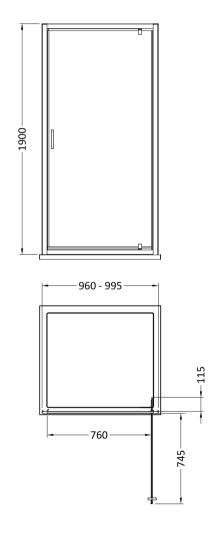

Sales Code: SMPD10-E6 Description: 1900 X 1000mm Pivot Shower Door

| Product Dimensions          |                               |
|-----------------------------|-------------------------------|
|                             | 4000                          |
| Height (mm):                | 1900                          |
| Width (mm):                 | 995                           |
| Depth (mm):                 | 44                            |
| Nett Weight (kg):           | 32.5                          |
| Packaging Dimensions        |                               |
| Height (mm):                | 1962                          |
| Width (mm):                 | 1010                          |
| Length (mm):                | 62                            |
| Gross Weight (kg):          | 32.5                          |
| Packaging Data              |                               |
| Box Colour:                 | Brown Cardboard Box - Printed |
| Box Qty:                    | 1                             |
| Label Size:                 | 100 x 50                      |
| Label Colour:               | Not Applicable                |
| Label Qty:                  | 0                             |
| Outer Box Dimensions (If Ap | oplicable)                    |
| Height (mm):                |                               |
| Width (mm):                 |                               |
| Depth (mm):                 |                               |
| Length (mm):                |                               |
| Gross Weight (kg):          |                               |
| Barcode:                    | 5056678432259                 |
| <b>Product Details</b>      |                               |
| Country of Origin:          | China                         |
| Fitting Instruction:        | No                            |
| CE & UKCA:                  | No                            |
| Profile Material:           | Aluminium                     |
| Profile Finish:             | Chrome                        |
| Adjustments (mm):           | 960mm-995mm                   |
| Entry Width (mm):           | 760mm                         |
| Swing In Dim (mm):          | 115mm                         |
| Swing Out Dim (mm):         | 745mm                         |
| Radius (mm):                | Not Applicable                |
| Glass Thickness (mm):       | 6                             |
| Easy Fit:                   | Yes                           |
| Easy Clean:                 | No                            |
| Handle Style:               | Square T Shape Handle         |
| Handle Material:            | ABS                           |
| Enclosure Design:           | Framed                        |
| Wheel Type:                 | Not Applicable                |
| Support Bar Included:       | Support Bar Not Included      |
| Extras:                     | None                          |
|                             |                               |