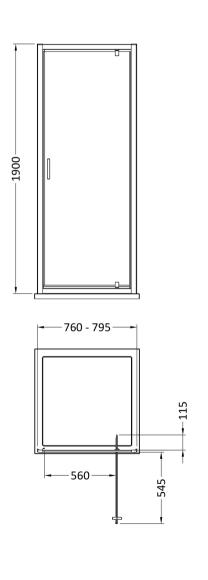

Sales Code: SMPD80-E6 Description: 1900 X 800mm Pivot Shower Door

| <b>Product Dimensions</b>         |                               |
|-----------------------------------|-------------------------------|
| Height (mm):                      | 1900                          |
| Width (mm):                       | 795                           |
| Depth (mm):                       | 44                            |
| Nett Weight (kg):                 | 23.9                          |
| Packaging Dimensions              |                               |
| Height (mm):                      | 1962                          |
| Width (mm):                       | 810                           |
| Length (mm):                      | 62                            |
| Gross Weight (kg):                | 23.9                          |
| Packaging Data                    |                               |
| Box Colour:                       | Brown Cardboard Box - Printed |
| Box Qty:                          | 1                             |
| Label Size:                       | 100 x 50                      |
| Label Colour:                     | Not Applicable                |
| Label Qty:                        | 0                             |
| <b>Outer Box Dimensions (If A</b> | applicable)                   |
| Height (mm):                      |                               |
| Width (mm):                       |                               |
| Depth (mm):                       |                               |
| Length (mm):                      |                               |
| Gross Weight (kg):                |                               |
| Barcode:                          | 5056678432273                 |
| <b>Product Details</b>            |                               |
| Country of Origin:                | China                         |
| Fitting Instruction:              | No                            |
| CE & UKCA:                        | No                            |
| Profile Material:                 | Aluminium                     |
| Profile Finish:                   | Chrome                        |
| Adjustments (mm):                 | 760mm - 795mm                 |
| Entry Width (mm):                 | 560mm                         |
| Swing In Dim (mm):                | 115mm                         |
| Swing Out Dim (mm):               | 545mm                         |
| Radius (mm):                      | Not Applicable                |
| Glass Thickness (mm):             | 6                             |
| Easy Fit:                         | Yes                           |
| Easy Clean:                       | No                            |
| Handle Style:                     | Square T Shape Handle         |
| Handle Material:                  | ABS                           |
| Enclosure Design:                 | Framed                        |
| Wheel Type:                       | Not Applicable                |
| Support Bar Included:             | Support Bar Not Included      |
| Extras:                           | None                          |