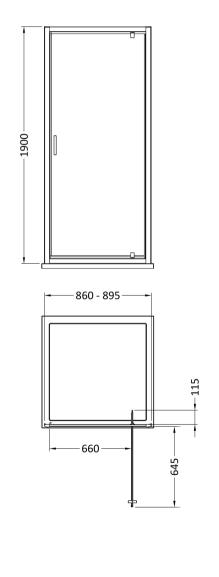

Sales Code: SMPD90-E6 Description: 1900 X 900mm Pivot Shower Door

| <b>Product Dimensions</b>         |                               |
|-----------------------------------|-------------------------------|
| Height (mm):                      | 1900                          |
| Width (mm):                       | 895                           |
| Depth (mm):                       | 44                            |
| Nett Weight (kg):                 | 26.6                          |
| Packaging Dimensions              |                               |
| Height (mm):                      | 1962                          |
| Width (mm):                       | 910                           |
| Length (mm):                      | 62                            |
| Gross Weight (kg):                | 26.6                          |
| Packaging Data                    |                               |
| Box Colour:                       | Brown Cardboard Box - Printed |
| Box Qty:                          | 1                             |
| Label Size:                       | 100 x 50                      |
| Label Colour:                     | Not Applicable                |
| Label Qty:                        | 0                             |
| <b>Outer Box Dimensions (If A</b> | pplicable)                    |
| Height (mm):                      |                               |
| Width (mm):                       |                               |
| Depth (mm):                       |                               |
| Length (mm):                      |                               |
| Gross Weight (kg):                |                               |
| Barcode:                          | 5056678432280                 |
| <b>Product Details</b>            |                               |
| Country of Origin:                | China                         |
| Fitting Instruction:              | No                            |
| CE & UKCA:                        | No                            |
| Profile Material:                 | Aluminium                     |
| Profile Finish:                   | Chrome                        |
| Adjustments (mm):                 | 860mm-895mm                   |
| Entry Width (mm):                 | 660mm                         |
| Swing In Dim (mm):                | 115mm                         |
| Swing Out Dim (mm):               | 645mm                         |
| Radius (mm):                      | Not Applicable                |
| Glass Thickness (mm):             | 6                             |
| Easy Fit:                         | Yes                           |
| Easy Clean:                       | No                            |
| Handle Style:                     | Square T Shape Handle         |
| Handle Material:                  | ABS                           |
| Enclosure Design:                 | Framed                        |
| Wheel Type:                       | Not Applicable                |
| Support Bar Included:             | Support Bar Not Included      |
| Extras:                           | None                          |