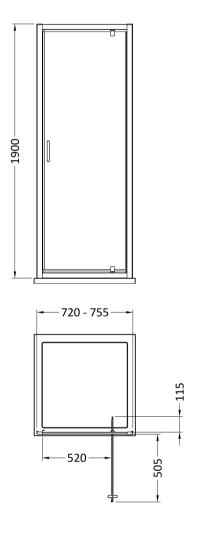

Sales Code: SMPD76-E6 Description: 1900 X 760mm Pivot Shower Door

| <b>Product Dimensions</b>         |                               |
|-----------------------------------|-------------------------------|
| Height (mm):                      | 1900                          |
| Width (mm):                       | 755                           |
| Depth (mm):                       | 44                            |
| Nett Weight (kg):                 | 22.8                          |
| Packaging Dimensions              |                               |
| Height (mm):                      | 1962                          |
| Width (mm):                       | 770                           |
| Length (mm):                      | 62                            |
| Gross Weight (kg):                | 22.8                          |
| Packaging Data                    |                               |
| Box Colour:                       | Brown Cardboard Box - Printed |
| Box Qty:                          | 1                             |
| Label Size:                       | 100 x 50                      |
| Label Colour:                     | Not Applicable                |
| Label Qty:                        | 0                             |
| <b>Outer Box Dimensions (If A</b> | pplicable)                    |
| Height (mm):                      |                               |
| Width (mm):                       |                               |
| Depth (mm):                       |                               |
| Length (mm):                      |                               |
| Gross Weight (kg):                |                               |
| Barcode:                          | 5056678432266                 |
| <b>Product Details</b>            |                               |
| Country of Origin:                | China                         |
| Fitting Instruction:              | No                            |
| CE & UKCA:                        | No                            |
| Profile Material:                 | Aluminium                     |
| Profile Finish:                   | Chrome                        |
| Adjustments (mm):                 | 720mm - 755mm                 |
| Entry Width (mm):                 | 520mm                         |
| Swing In Dim (mm):                | 115mm                         |
| Swing Out Dim (mm):               | 505mm                         |
| Radius (mm):                      | Not Applicable                |
| Glass Thickness (mm):             | 6                             |
| Easy Fit:                         | Yes                           |
| Easy Clean:                       | No                            |
| Handle Style:                     | Square T Shape Handle         |
| Handle Material:                  | ABS                           |
| Enclosure Design:                 | Framed                        |
| Wheel Type:                       | Not Applicable                |
| Support Bar Included:             | Support Bar Not Included      |
| Extras:                           | None                          |