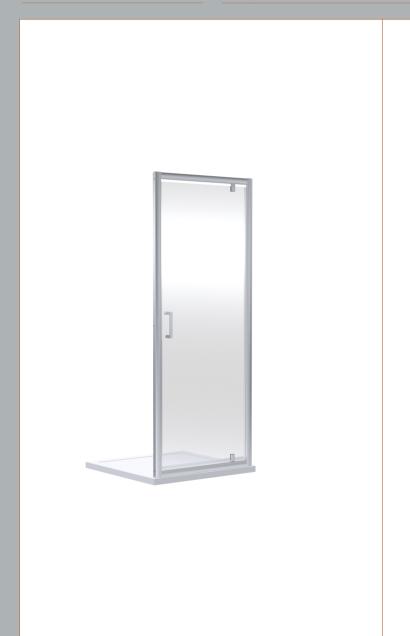

Sales Code: SMPD76-E6 Description: 1900 X 760mm Pivot Shower Door

| <b>Product Dimensions</b>         |                               |
|-----------------------------------|-------------------------------|
| Height (mm):                      | 1900                          |
| Width (mm):                       | 755                           |
| Depth (mm):                       | 44                            |
| Nett Weight (kg):                 | 22.8                          |
| Packaging Dimensions              |                               |
| Height (mm):                      | 1962                          |
| Width (mm):                       | 770                           |
| Length (mm):                      | 62                            |
| Gross Weight (kg):                | 22.8                          |
| Packaging Data                    |                               |
| Box Colour:                       | Brown Cardboard Box - Printed |
| Box Qty:                          | 1                             |
| Label Size:                       | 100 x 50                      |
| Label Colour:                     | Not Applicable                |
| Label Qty:                        | 0                             |
| <b>Outer Box Dimensions (If A</b> | pplicable)                    |
| Height (mm):                      |                               |
| Width (mm):                       |                               |
| Depth (mm):                       |                               |
| Length (mm):                      |                               |
| Gross Weight (kg):                |                               |
| Barcode:                          | 5056678432266                 |
| <b>Product Details</b>            |                               |
| Country of Origin:                | China                         |
| Fitting Instruction:              | No                            |
| CE & UKCA:                        | No                            |
| Profile Material:                 | Aluminium                     |
| Profile Finish:                   | Chrome                        |
| Adjustments (mm):                 | 720mm - 755mm                 |
| Entry Width (mm):                 | 520mm                         |
| Swing In Dim (mm):                | 115mm                         |
| Swing Out Dim (mm):               | 505mm                         |
| Radius (mm):                      | Not Applicable                |
| Glass Thickness (mm):             | 6                             |
| Easy Fit:                         | Yes                           |
| Easy Clean:                       | No                            |
| Handle Style:                     | Square T Shape Handle         |
| Handle Material:                  | ABS                           |
| Enclosure Design:                 | Framed                        |
| Wheel Type:                       | Not Applicable                |
| Support Bar Included:             | Support Bar Not Included      |
| Extras:                           | None                          |